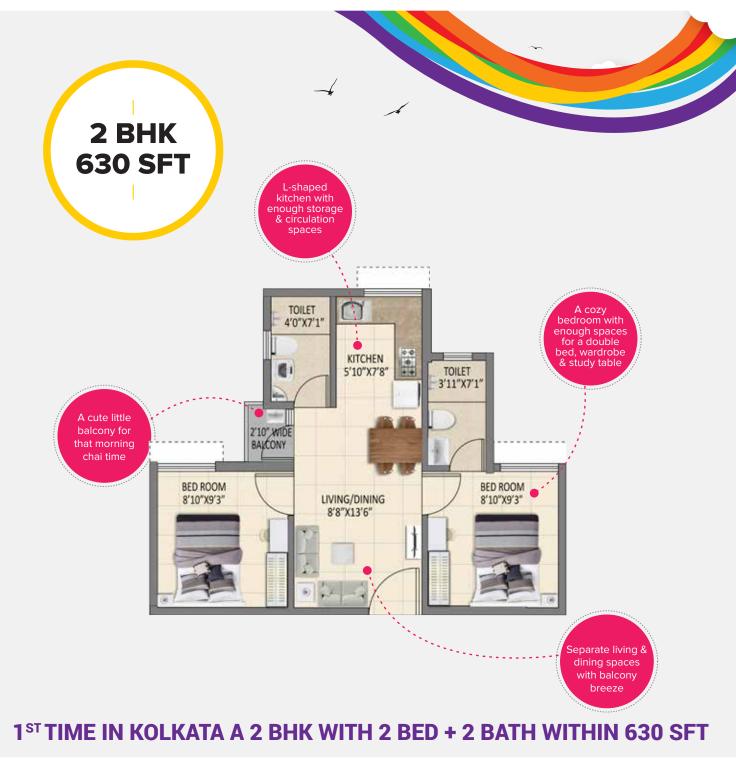

## SMARTEST 2 & 3 BHK KOLKATA HAS EVER SEEN!

Most developers provide 2BHK homes in the size range of 800-1000 sft., but we at Shriram took up the challenge of fitting a comfortable 2BHK in just 630 sft.

First time in Kolkata, a design that gives you more usable space with no compromise on room sizes Re-thinking traditional size norms by making less frequented spaces like balcony & toilets compact L- or U-shaped kitchens that give enough storage space while eliminating extra circulation space

Design efficiency of removing dead spaces that add to your cost but not your utility like foyers & niches

Kolkata's most competitive loading percentage by elimination of basements, long corridors & large common spaces

Enjoy the feeling of space for which you don't pay with a ceiling height of 9.6 ft

What makes Mandira's dream a reality?