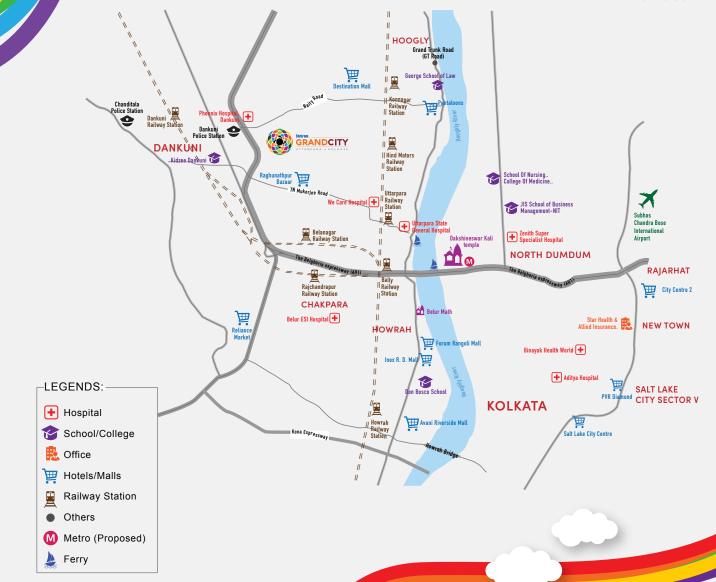

This well-organised city ensure safety and has predictable water, electricity & infrastructure solutions

Konnagar Station: 5 mins Uttarpara Station: 10 mins Howrah Station: 20 mins

Netaji Subhas Chandra International Airport: 30 mins

Salt Lake Sector V: 45 mins

Dakshineswar Kali Temple: 15 mins Bellur Math 25 mins

I dream of playing football in a big stadium

What makes Saptarishi's dream a reality?

REASON -2-