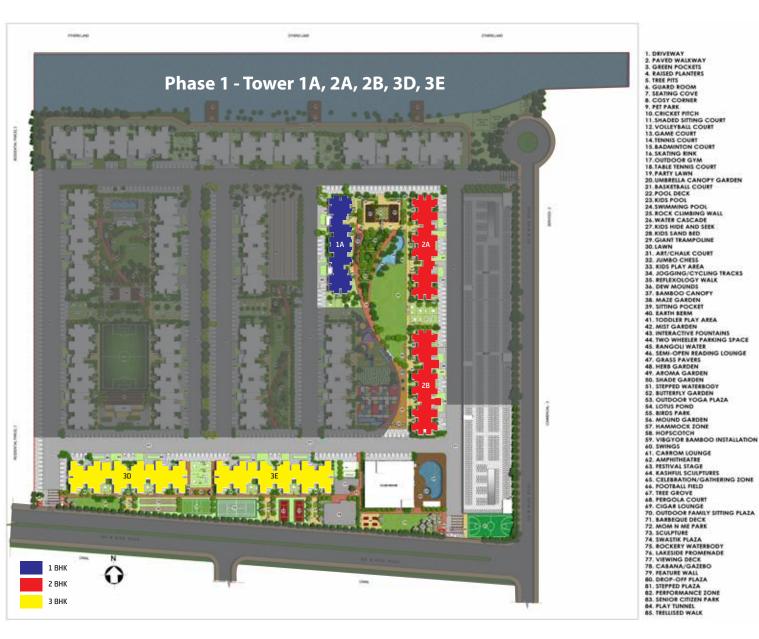

### MASTER PLAN OF THE 314 ACRE MEGA CITY\*

Kids pool

Skating rink

Swings

Swimming Pool

Cricket Pitch

**Tennis Court** 

Badminton Court

Jogging Track

Cycling Track

Reflexology Path

Game Court

Party Lawn

Pet Park

Umbrella Garden

Dew Mound

Bamboo Canopy

Interactive Fountain

Sitting pocket

Carrom Lounge

Senior Citizen Park I wish for a designer home with all modern amenities.

REASON -4-

#### **MASTER PLAN OF CODENAME 7 R.K.S**