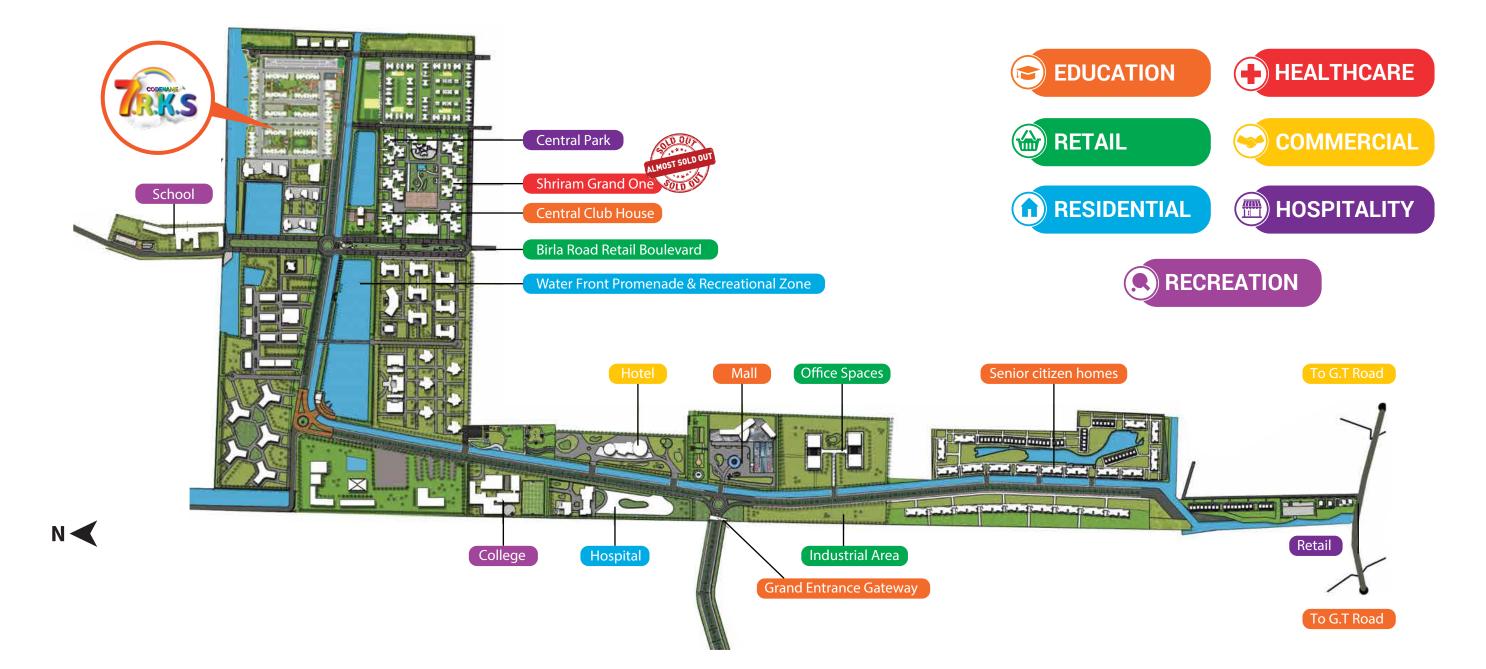

World-class sports infrastructure



- Renewable energy
- 27 acres of green space
- Waste management

Disclaimer: It is expressly and unequivocally clarified that the information, illustrations and visual representations contained in this Brochure is indicative of the kind of development that is proposed within Shriram Grand City. It is issued in good faith and is for guidance only. It does not constitute part of an offer or a contract. All plans, specifications, and features depicted in this Brochure are tentative and are subject to sanction/modification by the concerned sanctioning Authorities or the Company without prior notice or obligations. All visual representations shown therein is/are purely conceptual and precise appearances may vary

### MASTER PLAN OF THE 314 ACRE MEGA CITY\*













Kids pool



Skating rink



Swings





Swimming Pool



Cricket Pitch



**Tennis Court** 



Badminton Court









Jogging Track



Cycling Track



Reflexology Path





Game Court



Party Lawn



Pet Park





Umbrella Garden



Dew Mound



Bamboo Canopy



Interactive Fountain







Sitting pocket



Carrom Lounge



Senior Citizen Park I wish for a designer home with all modern amenities.

REASON -4-

## SMARTEST 2 & 3 BHK KOLKATA HAS EVER SEEN!

Most developers provide 2BHK homes in the size range of 800-1000 sft., but we at Shriram took up the challenge of fitting a comfortable 2BHK in just 630 sft.

First time in Kolkata, a design that gives you more usable space with no compromise on room sizes Re-thinking traditional size norms by making less frequented spaces