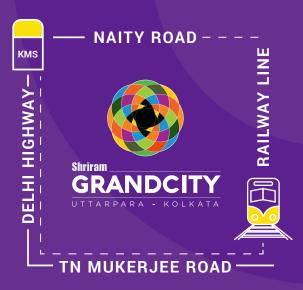

This well-organised city ensure safety and has predictable water, electricity & infrastructure solutions

Konnagar Station: 5 mins Uttarpara Station: 10 mins Howrah Station: 20 mins

Netaji Subhas Chandra International Airport: 30 mins

Salt Lake Sector V: 45 mins

Dakshineswar Kali Temple: 15 mins Bellur Math 25 mins

I dream of playing football in a big stadium

What makes Saptarishi's dream a reality?

REASON -2-