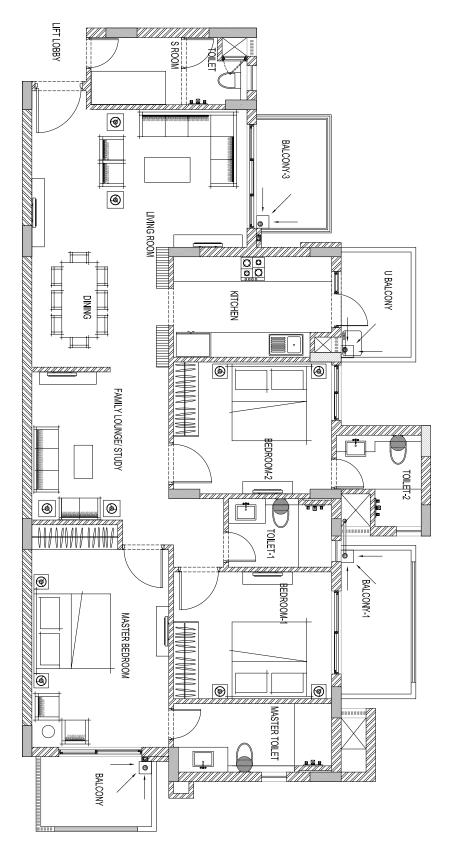

# TYPICAL FLOOR PLAN

## TYPE 2

| Proposed<br>Sale Area | Carpet Area |         | Balcony Area |        |
|-----------------------|-------------|---------|--------------|--------|
|                       | Sqm         | Sft     | Sqm          | Sft    |
| 2050.00               | 117.27      | 1262.29 | 21.93        | 236.05 |

| ROOM                   | FEET AND INCHES |
|------------------------|-----------------|
| LIVING ROOM            | 10'11" x 17'1"  |
| FAMILY LOUNGE/ STUDY   | 14'1" x 10'10"  |
| DINING                 | 9'6" x 10'10"   |
| MASTER BEDROOM         | 15'8" x 10'10"  |
| MASTER TOILET          | 5'5" x 12'6"    |
| BALCONY MASTER BEDROOM | 5'11" x 9'7"    |
| BEDROOM -1             | 10'1" x 12'6"   |
| TOILET -1              | 5'5" x 8'2"     |
| BALCONY-1              | 12'2" x 5'11"   |
| BEDROOM -2             | 10'6" x 12'6"   |
| TOILET -2              | 7'3" x 6'9"     |
| KITCHEN                | 7'12" x 12'6"   |
| U BALCONY              | 9'1" x 5'11"    |
| BALCONY 3              | 9'5" x 5'11"    |
| S.ROOM                 | 5'4" x 7'2"     |
| TOILET                 | 5'4" x 4'10"    |