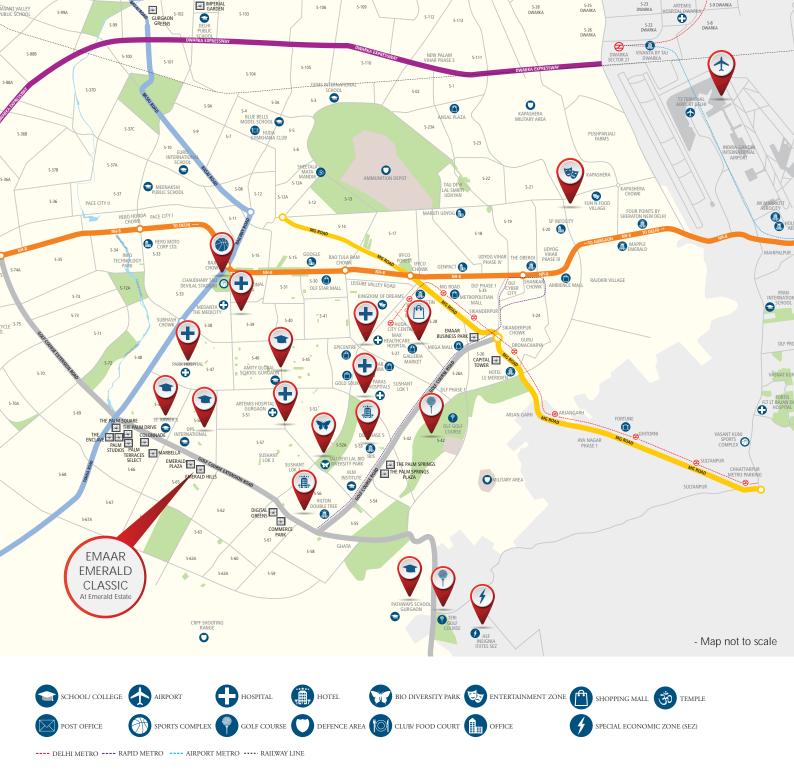

# Smart locational benefits

- Dual access to the 60 Meter Sector Road and Golf Course Extension Road
  - Close proximity to emerging business district
- Thriving neighbourhood with premium schools, hospitals, malls and restaurants
- Close to the proposed Metro corridor and 5 minutes from Sector 57 Metro station
  - 20 minutes' drive to the T3 International Airport
  - 15 minutes' drive to MG Road and Cyber Hub

Map not to scale