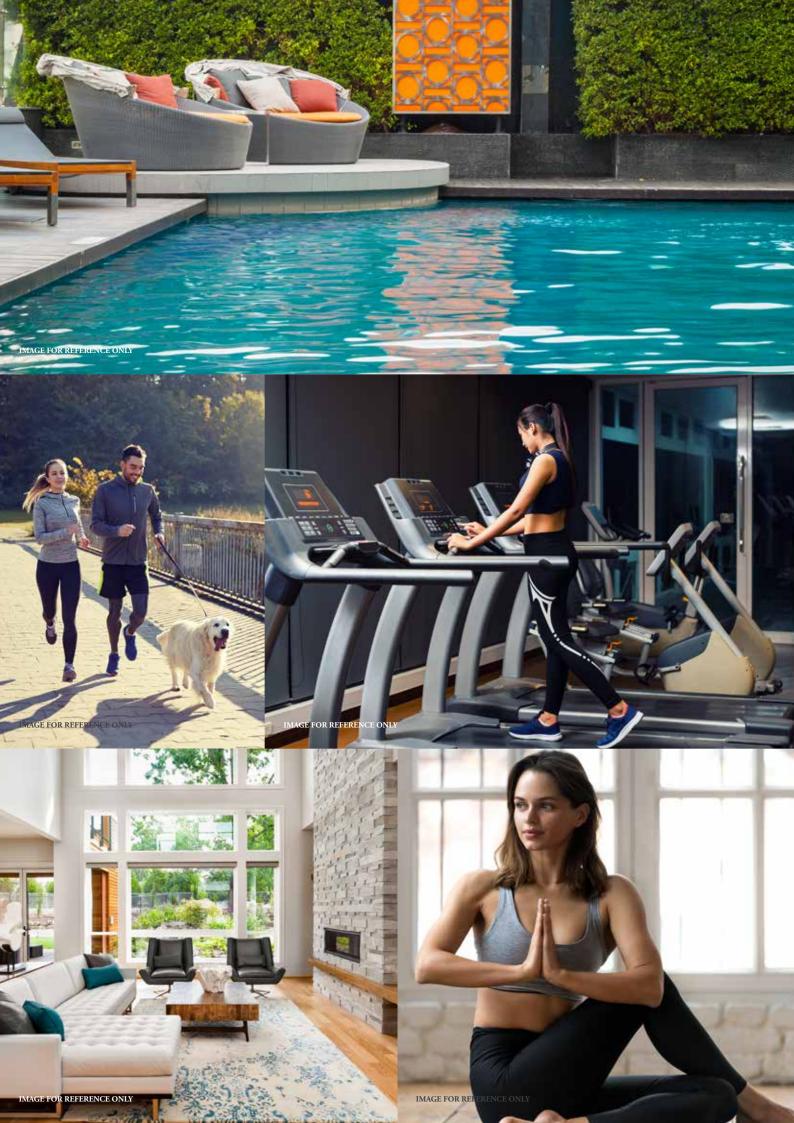

# The joys of large 5 bedroom duplex homes & 3 bedroom large apartments

- Duplex high ceiling 5 bedroom, 6 toilets, family lounge and utility.
  - Large 3 bedroom, 4 toilets and utility
- Club house and complex benefits\* Walkway paths | Jogging tracks | Open amphitheater | Yoga zone
- Members only Club house:
   Swimming Pool | Kids splash pool | Indoor games | Modern Gym |
   Kids play area | Multi-purpose hall | Day care