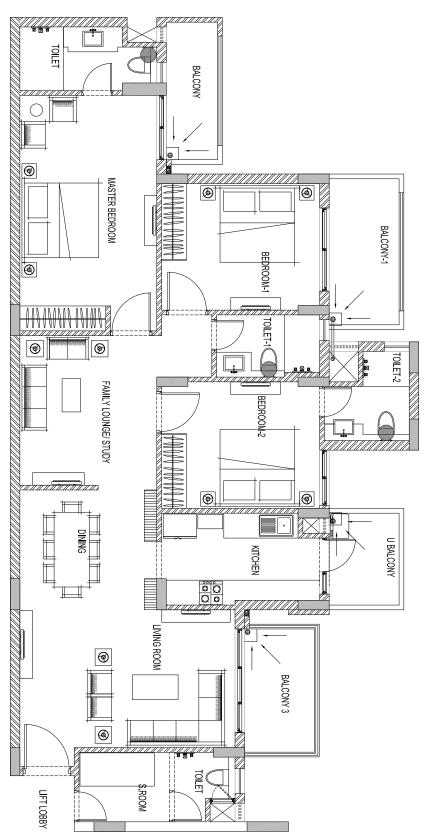

# TYPICAL FLOOR PLAN

## TYPE 1

| Proposed<br>Sale Area | Carpet Area |         | Balcony Area |        |
|-----------------------|-------------|---------|--------------|--------|
|                       | Sqm         | Sft     | Sqm          | Sft    |
| 2000.00               | 114.25      | 1229.79 | 21.66        | 233.15 |

| LIMING ROOM 1011" X 170"  FAMILY LOUNGE/STUDY 1110" 1010"  DINING 96"X 1010"  MASTER BEDROOM 186" X 1010"  MASTER TOILET 51" X 1010"  BEDROOM 1 118"X 53"  BEDROOM 1 100" X126"  TOILET -1 411"X 82"  BALCONY-1 124" X 511"  BEDROOM -2 100" X126"  TOILET -2 71"X 69"  KITCHEN 7-4" X 126"  U BALCONY 81" X 510"  SROOM 55" X 72"  TOILET -5"  SROOM 55" X 72"  TOILET -5"  SROOM 55" X 4"0"                                                                                                                                                                                                                                                                                                                                                                                                                                                                                                                                                                                                                                                                                                                                                                                                                                                                                                                                                                                                                                                                                                                                                                                                                                                                                                                                                                                                                                                                                                                                                                                                                                                                                                                                | ROOM                   | FEET AND INCHES |
|------------------------------------------------------------------------------------------------------------------------------------------------------------------------------------------------------------------------------------------------------------------------------------------------------------------------------------------------------------------------------------------------------------------------------------------------------------------------------------------------------------------------------------------------------------------------------------------------------------------------------------------------------------------------------------------------------------------------------------------------------------------------------------------------------------------------------------------------------------------------------------------------------------------------------------------------------------------------------------------------------------------------------------------------------------------------------------------------------------------------------------------------------------------------------------------------------------------------------------------------------------------------------------------------------------------------------------------------------------------------------------------------------------------------------------------------------------------------------------------------------------------------------------------------------------------------------------------------------------------------------------------------------------------------------------------------------------------------------------------------------------------------------------------------------------------------------------------------------------------------------------------------------------------------------------------------------------------------------------------------------------------------------------------------------------------------------------------------------------------------------|------------------------|-----------------|
| MASTER BEDROOM   188" X 10"10"                                                                                                                                                                                                                                                                                                                                                                                                                                                                                                                                                                                                                                                                                                                                                                                                                                                                                                                                                                                                                                                                                                                                                                                                                                                                                                                                                                                                                                                                                                                                                                                                                                                                                                                                                                                                                                                                                                                                                                                                                                                                                               | LIVING ROOM            | 10'11" X 17'0"  |
| MASTER BEDROOM 188" X 10"10"  MASTER TOILET 5"1" X 10"10"  BALCONY MASTER BEDROOM 118" X 53"  BEDROOM-1 10"0 X 126"  TOILET -1 4"1" X 8"2"  BALCONY-1 12" X 51"  BEDROOM-2 10"0 X 126"  TOILET -2 7"1" x 69"  KITCHEN 7"4" X 126"  UBALCONY 8"1" x 51"  BALCONY 3 10"6" x 510"  SROOM 56" X 72"                                                                                                                                                                                                                                                                                                                                                                                                                                                                                                                                                                                                                                                                                                                                                                                                                                                                                                                                                                                                                                                                                                                                                                                                                                                                                                                                                                                                                                                                                                                                                                                                                                                                                                                                                                                                                              | FAMILY LOUNGE/ STUDY   | 11'10'x 10'10"  |
| MASTER TOLLET 51"X 10"10"  BALCONY MASTER BEDROOM 118"X 53"  BEDROOM -1 100" X126"  TOLLET -1 4"1"X 82"  BALCONY-1 124" x 5"1"  BEDROOM -2 100" X126"  TOLLET -2 7"1"X 69"  KITCHEN 74" X 126"  U BALCONY 3 106" x 5"10"  S.ROOM 56" X 72"                                                                                                                                                                                                                                                                                                                                                                                                                                                                                                                                                                                                                                                                                                                                                                                                                                                                                                                                                                                                                                                                                                                                                                                                                                                                                                                                                                                                                                                                                                                                                                                                                                                                                                                                                                                                                                                                                   | DINING                 | 9'6"X 10'10"    |
| BALCONY MASTER BEDROOM 11'8'\( 53' \) BALCONY MASTER BEDROOM 10'0' \( X126' \) TOILET -1 4'11'\( 82' \) BALCONY-1 124'\( x511' \) BEDROOM-2 10'0' \( X126' \) TOILET -2 7'1'\( x69' \) KITCHEN 74'\( X126' \) U BALCONY 8'1'\( x511' \) BALCONY 8'1'\( x510' \) SROOM 56'\( X72' \)                                                                                                                                                                                                                                                                                                                                                                                                                                                                                                                                                                                                                                                                                                                                                                                                                                                                                                                                                                                                                                                                                                                                                                                                                                                                                                                                                                                                                                                                                                                                                                                                                                                                                                                                                                                                                                          | MASTER BEDROOM         | 18'8" X 10'10"  |
| BEDROOM-1   100° 1/26°     TOILET -1   4"11"X82"     BALCONY-1   124" x 5"11"     BEDROOM-2   100" X126°     TOILET -2   7"1"x 69"     KITCHEN   74" X 126°     U BALCONY   8"1" x 5"11"     BALCONY   5"6" X 7"2"     SROOM   56" X 7"2"                                                                                                                                                                                                                                                                                                                                                                                                                                                                                                                                                                                                                                                                                                                                                                                                                                                                                                                                                                                                                                                                                                                                                                                                                                                                                                                                                                                                                                                                                                                                                                                                                                                                                                                                                                                                                                                                                    | MASTER TOILET          | 5'1" X 10'10"   |
| BALCONY1                                                                                                                                                                                                                                                                                                                                                                                                                                                                                                                                                                                                                                                                                                                                                                                                                                                                                                                                                                                                                                                                                                                                                                                                                                                                                                                                                                                                                                                                                                                                                                                                                                                                                                                                                                                                                                                                                                                                                                                                                                                                                                                     | BALCONY MASTER BEDROOM | 11'8"x 5'3"     |
| BALCONY-1 124" x 511" BEDROOM-2 100" X126" TOILET -2 71" x 69" KITCHEN 74" X 126" U BALCONY 81" x 511" BALCONY 106" x 510" S.ROOM 56" X 72"                                                                                                                                                                                                                                                                                                                                                                                                                                                                                                                                                                                                                                                                                                                                                                                                                                                                                                                                                                                                                                                                                                                                                                                                                                                                                                                                                                                                                                                                                                                                                                                                                                                                                                                                                                                                                                                                                                                                                                                  | BEDROOM-1              | 10'0" X12'6"    |
| BERROM -2   100° 1/26°     TOILET -2   71'x 69°     KITCHEN   74' X 1/26°     U BALCONY   81' x 5'11'     BALCONY 3   106'x 5'10'     SROOM   56' X 7'2'                                                                                                                                                                                                                                                                                                                                                                                                                                                                                                                                                                                                                                                                                                                                                                                                                                                                                                                                                                                                                                                                                                                                                                                                                                                                                                                                                                                                                                                                                                                                                                                                                                                                                                                                                                                                                                                                                                                                                                     | TOILET -1              | 4'11"X 8'2"     |
| TOILET -2 7'1'x 69'  KITCHEN 7'4' X 126'  U BALCONY 8'1' x 5'11'  BALCONY 3 106'x 5'10'  S.ROOM 56' X 7'2'                                                                                                                                                                                                                                                                                                                                                                                                                                                                                                                                                                                                                                                                                                                                                                                                                                                                                                                                                                                                                                                                                                                                                                                                                                                                                                                                                                                                                                                                                                                                                                                                                                                                                                                                                                                                                                                                                                                                                                                                                   | BALCONY-1              | 12'4" x 5'11"   |
| Value   Valu | BEDROOM -2             | 10'0" X12'6"    |
| U BALCONY 8"1" x 5"11"  BALCONY 106" x 5"10"  SROOM 56" x 7"2"                                                                                                                                                                                                                                                                                                                                                                                                                                                                                                                                                                                                                                                                                                                                                                                                                                                                                                                                                                                                                                                                                                                                                                                                                                                                                                                                                                                                                                                                                                                                                                                                                                                                                                                                                                                                                                                                                                                                                                                                                                                               | TOILET -2              | 7'1"x 6'9"      |
| BALCONY 3 106'x 510' S.ROOM 56' X 72'                                                                                                                                                                                                                                                                                                                                                                                                                                                                                                                                                                                                                                                                                                                                                                                                                                                                                                                                                                                                                                                                                                                                                                                                                                                                                                                                                                                                                                                                                                                                                                                                                                                                                                                                                                                                                                                                                                                                                                                                                                                                                        | KITCHEN                | 7'4" X 12'6"    |
| S.ROOM 5'6" X 7'2"                                                                                                                                                                                                                                                                                                                                                                                                                                                                                                                                                                                                                                                                                                                                                                                                                                                                                                                                                                                                                                                                                                                                                                                                                                                                                                                                                                                                                                                                                                                                                                                                                                                                                                                                                                                                                                                                                                                                                                                                                                                                                                           | U BALCONY              | 8'1" x 5'11"    |
| Oli Colli                                                                                                                                                                                                                                                                                                                                                                                                                                                                                                                                                                                                                                                                                                                                                                                                                                                                                                                                                                                                                                                                                                                                                                                                                                                                                                                                                                                                                                                                                                                                                                                                                                                                                                                                                                                                                                                                                                                                                                                                                                                                                                                    | BALCONY 3              | 10'6"x 5'10"    |
| TOILET 5'6" X 4'10"                                                                                                                                                                                                                                                                                                                                                                                                                                                                                                                                                                                                                                                                                                                                                                                                                                                                                                                                                                                                                                                                                                                                                                                                                                                                                                                                                                                                                                                                                                                                                                                                                                                                                                                                                                                                                                                                                                                                                                                                                                                                                                          | S.ROOM                 | 5'6" X 7'2"     |
|                                                                                                                                                                                                                                                                                                                                                                                                                                                                                                                                                                                                                                                                                                                                                                                                                                                                                                                                                                                                                                                                                                                                                                                                                                                                                                                                                                                                                                                                                                                                                                                                                                                                                                                                                                                                                                                                                                                                                                                                                                                                                                                              | TOILET                 | 5'6" X 4'10"    |