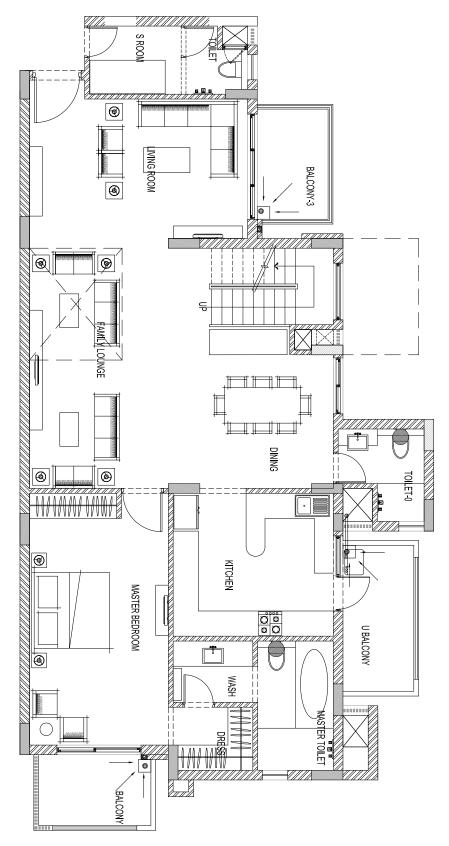

## **FLOOR PLAN**

## Duplex Ground Floor

| Proposed<br>Sale Area | Carpet Area |         | Balcony Area |        |
|-----------------------|-------------|---------|--------------|--------|
|                       | Sqm         | Sft     | Sqm          | Sft    |
| 4000.00               | 230.28      | 2478.73 | 33.91        | 365.01 |

| ROOM                   | FEET AND INCHES |
|------------------------|-----------------|
| LIVING ROOM            | 10'11"X 17'0"   |
| FAMILY LOUNGE          | 19'6"X 10'10"   |
| DINING                 | 12'8"X 12'11"   |
| TOILET-0               | 7'3"X 6'9"      |
| MASTER BEDROOM         | 19'8"X 10'10"   |
| MASTER TOILET          | 10'1"X 5'11"    |
| WASH                   | 4'10"X 6'3"     |
| DRESS                  | 4'11"X 6'3"     |
| BALCONY MASTER BEDROOM | 5"11"X 9'6"     |
| KITCHEN                | 11'2"X 12'6"    |
| U BALCONY              | 12'2"X 5'11"    |
| BALCONY 3              | 9'5"X 5'11"     |
| S.ROOM                 | 5'4"X 7'2"      |
| TOILET                 | 5'4"X 4'4"      |