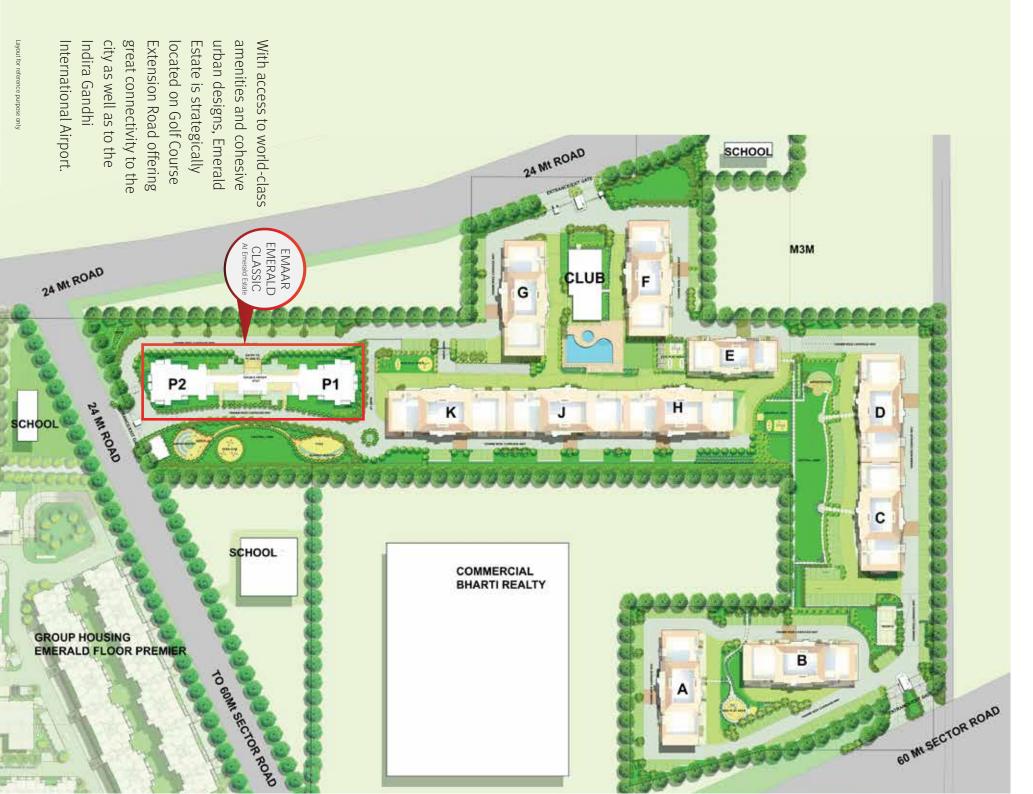

#### LUXURY WORKS BEST IN A LUXURIOUS ENVIRONMENT

Emerald Estate, a 25 acre well endowed township by Emaar on the premium Golf Course Extension Road, Gurugram, is home to India's finest families by design. The estate was crafted to fulfill the demands of a community used to a privileged lifestyle.

# Big on peace & tranquility. And space.

When you cross the main gated complex, you then enter the inner sanctum zone where two Emaar Emerald Classic towers host a collection of luxury duplex and large size apartments. The smartly planned cross ventilated homes with natural light flowing in abundance reflect a lifestyle that blends the art of space with luxury amenities. Overlooking some of the most premium properties in Gurugram including Trump Towers and World One, you are privileged to enjoy the company of the rich and famous.