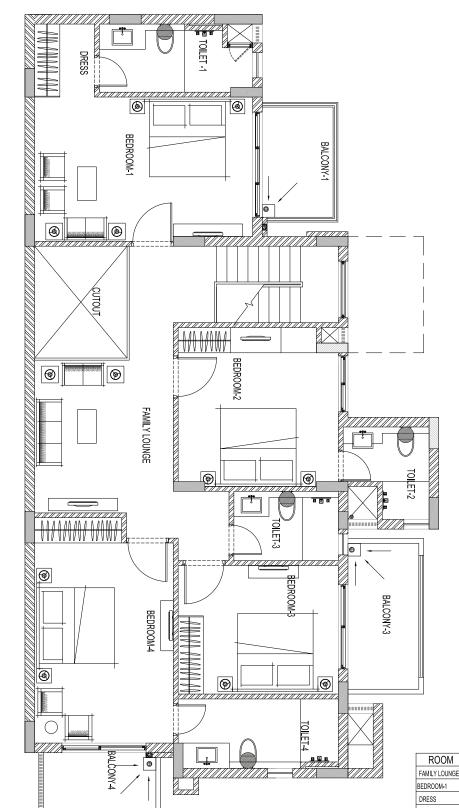

## FLOOR PLAN

## Duplex Ground Floor

| Proposed<br>Sale Area | Carpet Area |         | Balcony Area |        |
|-----------------------|-------------|---------|--------------|--------|
|                       | Sqm         | Sft     | Sqm          | Sft    |
| 4000.00               | 230.28      | 2478.73 | 33.91        | 365.01 |

| ROOM                   | FEET AND INCHES |
|------------------------|-----------------|
| LIVING ROOM            | 10'11"X 17'0"   |
| FAMILY LOUNGE          | 19'6"X 10'10"   |
| DINING                 | 12'8"X 12'11"   |
| TOILET-0               | 7'3"X 6'9"      |
| MASTER BEDROOM         | 19'8"X 10'10"   |
| MASTER TOILET          | 10'1"X 5'11"    |
| WASH                   | 4'10"X 6'3"     |
| DRESS                  | 4'11"X 6'3"     |
| BALCONY MASTER BEDROOM | 5"11"X 9'6"     |
| KITCHEN                | 11'2"X 12'6"    |
| U BALCONY              | 12'2"X 5'11"    |
| BALCONY 3              | 9'5"X 5'11"     |
| S.ROOM                 | 5'4"X 7'2"      |
| TOILET                 | 5'4"X 4'4"      |