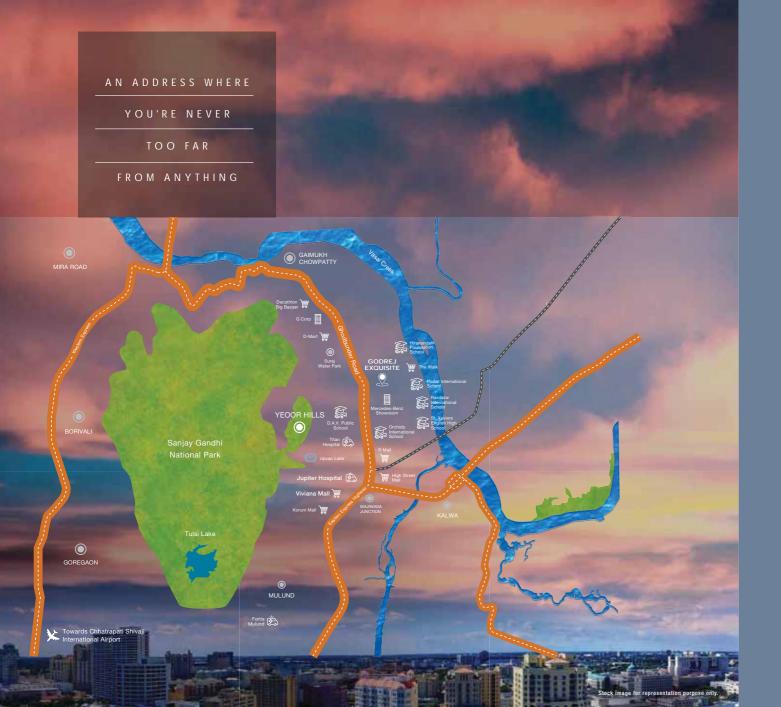

HIGH ABOVE, YET

WELL CONNECTED

TO THE ONE BELOW

Thane is featured among the world's top 20 real estate investment destinations by Knight Frank\*, one of the world's most respected property consultants. It has grown and expanded with 300% growth\*\* in capital values of real estate over the last few years and continues to do so, owing to its connectivity to the city, to the suburbs and other important locations.

- As Ghodbunder Road goes around the northern boundary of Salsette Island, it provides the most picturesque views of the Yeoor Hills and the Thane Creek
- The road cuts across the dense forest which is also a part of the Sanjay Gandhi National Park, resulting in stunning views of the Vasai Creek

With natural waterfalls and nature trails around this area, this location is a treasure trove of rich flora and fauna

\*Source: https://www.hindustantimes.com/mumbai-news/thane-real-estate-among-top-20-in-the-world-where-rich-want-to-invest-survey/story-efXxd1kGc0gjgV0hcL6iPl.html
\*\*Source: https://accommodationtimes.com/thane-infrastructure-boost-with-new-linkages/