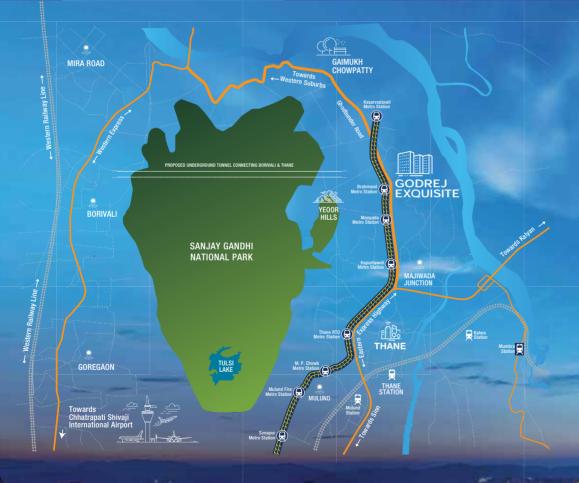

HIGH ABOVE, YET

WELL CONNECTED

TO THE ONE BELOW

Thane is featured among the world's top 20 real estate investment destinations by Knight Frank\*, one of the world's most respected property consultants. It has grown and expanded with 300% growth\*\* in capital values of real estate over the last few years and continues to do so, owing to its connectivity to the city, to the suburbs and other important locations.

- As Ghodbunder Road goes around the northern boundary of Salsette Island, it provides the most picturesque views of the Yeoor Hills and the Thane Creek
- The road cuts across the dense forest which is also a part of the Sanjay Gandhi National Park, resulting in stunning views of the Vasai Creek

With natural waterfalls and nature trails around this area, this location is a treasure trove of rich flora and fauna

\*Source: https://www.hindustantimes.com/mumbai-news/thane-real-estate-among-top-20-in-the-world-where-rich-want-to-invest-survey/story-efXxd1kGc0gjgV0hcL6iPl.html
\*\*Source: https://accommodationtimes.com/thane-infrastructure-boost-with-new-linkages/