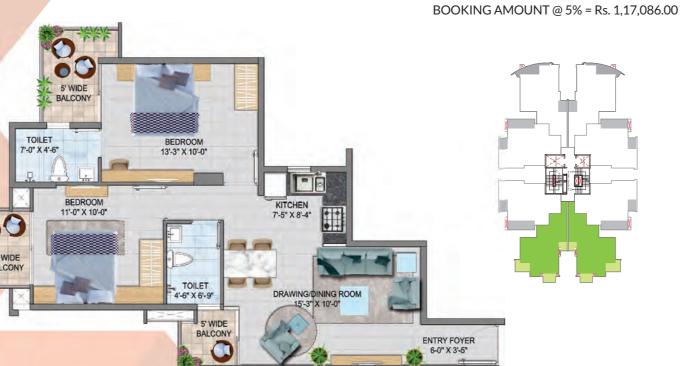

#### 2BHK UNIT - TYPE - B

CARPET AREA = 53.227 SQ.MT. (572.930 SQ.FT.)

BALCONY AREA = 9.379 SQ.MT. (100.955 SQ.FT.)

BOOKING AMOUNT @ 5% = Rs. 1.17.086.00