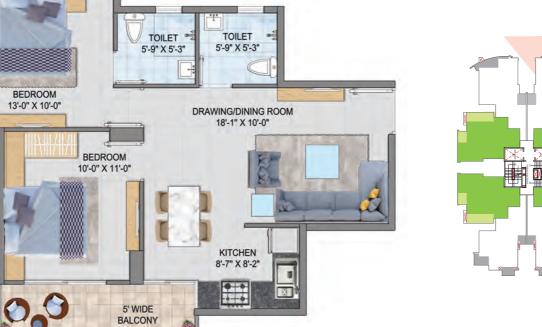

#### 2BHK UNIT - TYPE - A

CARPET AREA = 52.354 SQ.MT. (563.533 SQ.FT.)

BALCONY AREA = 8.959 SQ.MT. (96.434 SQ.FT.)

BOOKING AMOUNT @ 5% = Rs. 1,15,117.00