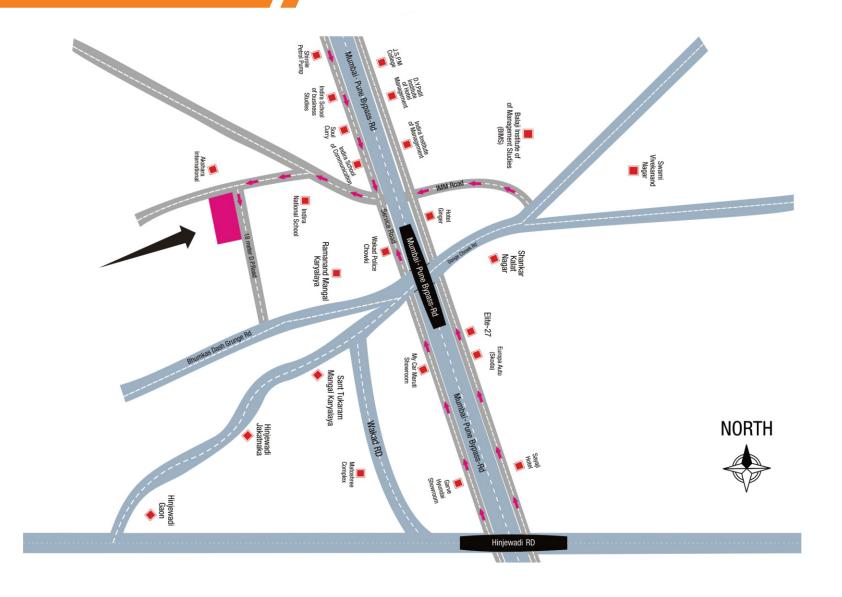

# KEY LOCATIONS

#### #JustASmileAway 2.05 Miles Indira College of Hindustan Petrol Pump Commerce and Science 1.05 Miles 0.80 Miles Dr. D. Y. Patil Biotechnology & Bioinformatics Institute 1.49 Miles ICICI Bank ATM **0.74 Miles** Mezza9 Family 1.92 Miles 1.49 Miles Hotel Ginger Ruby Hall Clinic, 0.80 Miles Hinjewadi Wipro Technology **2.92 Miles** Podar Jumbo Kids 1.48 Miles 2.60 Miles Coutyard by Marriott, Hinjewadi 1.98 Miles D-mart 1.80 Miles Pristine Square E-square 2.17 Miles Carnival Xion 1.98 Miles Kidzee Holiday Inn express, 1.42 Miles Hinjewadi 1.8 Miles Lifepoint Multispecialty Xion Mall Thikana **1.92 Miles** 2.17 Miles SBI Bank ATM 2.60 Miles Polaris healthcare 2.79 Miles 1.86 Miles Maharashtra Natural Gas Ltd CNG Pump 0.46 Miles Skittles sports bar Cognizant **2.29 Miles** 2.60 Miles HDFC Bank ATM Euro Kids Pre-School 0.59 Miles & Day Care 1.73 Miles Bangalore Highway 1.98 Miles

# **LOCATION MAP**

DEVELOPER-KUMAR CRYSTALLINE J.V.

**SITE ADDRESS:** Survey No.110/3(P), 110/4(P), Wakad, Tal.Mulshi, Dist. Pune. Call +91 95 95 61 00 00 | sales@kumarproperties.com | www.kumarproperties.com | CORPORATE ADDRESS: 3rd Floor, Kumar Properties, East Street, Camp, Pune 411001