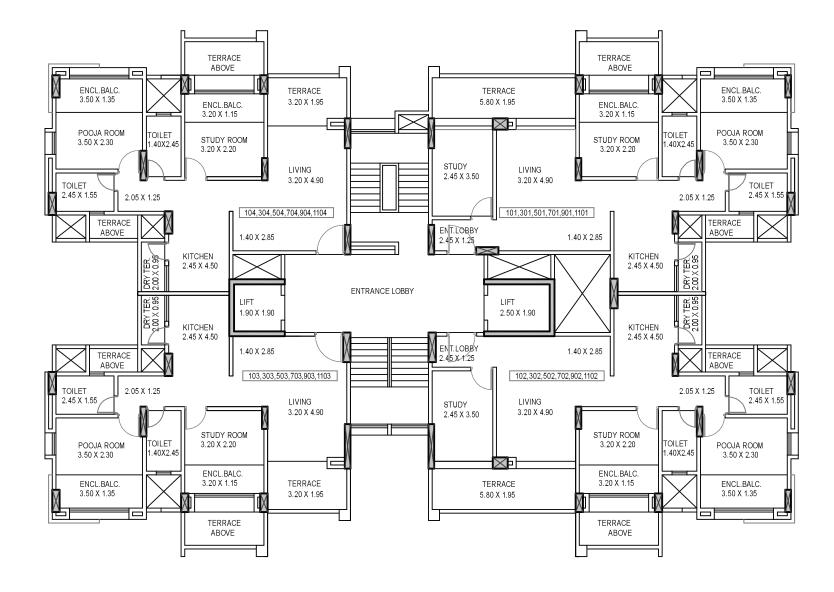

## **FLOOR PLANS**

BUILDING - E TYPICAL ODD FLOOR PLAN (1<sup>st</sup>, 3<sup>rd</sup>, 5<sup>th</sup>, 7<sup>th</sup>, 9<sup>th</sup>, 11<sup>th</sup>)

|                                                              | CARPET AREA IN SQ.M. |       |                  |                          |   |
|--------------------------------------------------------------|----------------------|-------|------------------|--------------------------|---|
| FLAT NO.                                                     | FLAT TYPE            | FLAT  | ENCL.<br>BALCONY | DRY TERRACE +<br>TERRACE |   |
| 102, 302, 502, 702, 902, 1102, 101, 301, 501, 701, 901, 1101 | 3 BHK                | 71.87 | 8.23             | 12.60                    | S |
| 103, 303, 503, 703, 903, 1103, 104,304, 504, 704, 904, 1104  | 2 BHK                | 58.84 | 8.23             | 7.64                     |   |
|                                                              |                      |       |                  |                          |   |