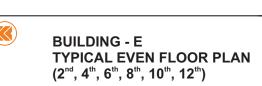

| CARPET AREA IN SQ.M.                                             |               |       |                  |                          |     |  |
|------------------------------------------------------------------|---------------|-------|------------------|--------------------------|-----|--|
| FLAT NO.                                                         | FLAT TYPE     | FLAT  | ENCL.<br>BALCONY | DRY TERRACE +<br>TERRACE |     |  |
| 201, 401, 601, 1001, 1201<br>202, 402, 602, 802, 1002, 1202      | 3 BH <b>K</b> | 70.28 | 9.45             | 8.35                     | S - |  |
| 203, 403, 603, 803, 1003, 1203<br>204, 404, 604, 804, 1004, 1204 | 2 BHK         | 59.76 | 7.28             | 8.35                     |     |  |
|                                                                  |               |       |                  |                          |     |  |