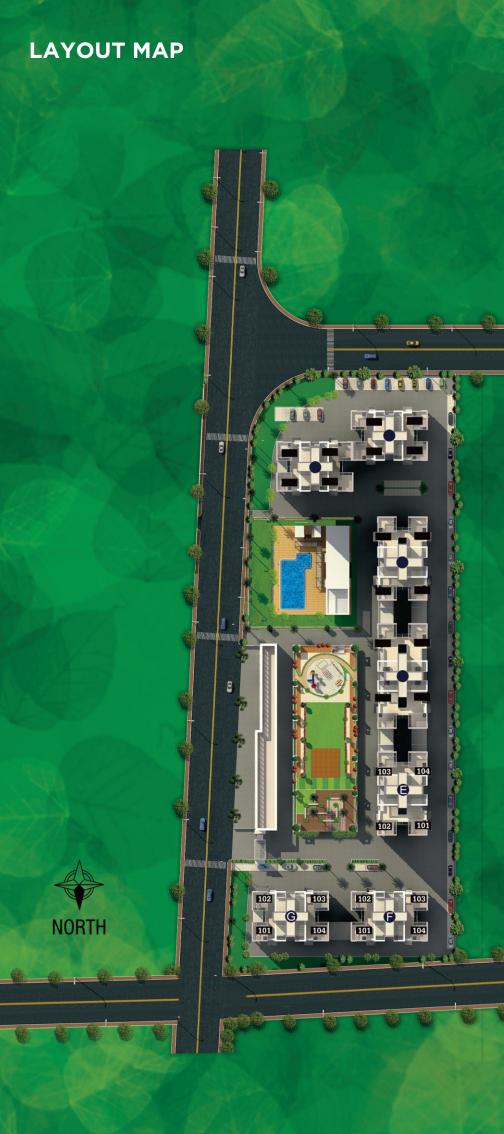

## **FLOOR PLANS**

BUILDING - E TYPICAL ODD FLOOR PLAN (1<sup>st</sup>, 3<sup>rd</sup>, 5<sup>th</sup>, 7<sup>th</sup>, 9<sup>th</sup>, 11<sup>th</sup>)

|                                                              | CARPET AREA IN SQ.M. |       |                  |                          |   |
|--------------------------------------------------------------|----------------------|-------|------------------|--------------------------|---|
| FLAT NO.                                                     | FLAT TYPE            | FLAT  | ENCL.<br>BALCONY | DRY TERRACE +<br>TERRACE |   |
| 102, 302, 502, 702, 902, 1102, 101, 301, 501, 701, 901, 1101 | 3 BHK                | 71.87 | 8.23             | 12.60                    | S |
| 103, 303, 503, 703, 903, 1103, 104,304, 504, 704, 904, 1104  | 2 BHK                | 58.84 | 8.23             | 7.64                     |   |
|                                                              |                      |       |                  |                          |   |

| CARPET AREA IN SQ.M.                                             |               |       |                  |                          |     |  |
|------------------------------------------------------------------|---------------|-------|------------------|--------------------------|-----|--|
| FLAT NO.                                                         | FLAT TYPE     | FLAT  | ENCL.<br>BALCONY | DRY TERRACE +<br>TERRACE |     |  |
| 201, 401, 601, 1001, 1201<br>202, 402, 602, 802, 1002, 1202      | 3 BH <b>K</b> | 70.28 | 9.45             | 8.35                     | S - |  |
| 203, 403, 603, 803, 1003, 1203<br>204, 404, 604, 804, 1004, 1204 | 2 BHK         | 59.76 | 7.28             | 8.35                     |     |  |
|                                                                  |               |       |                  |                          |     |  |