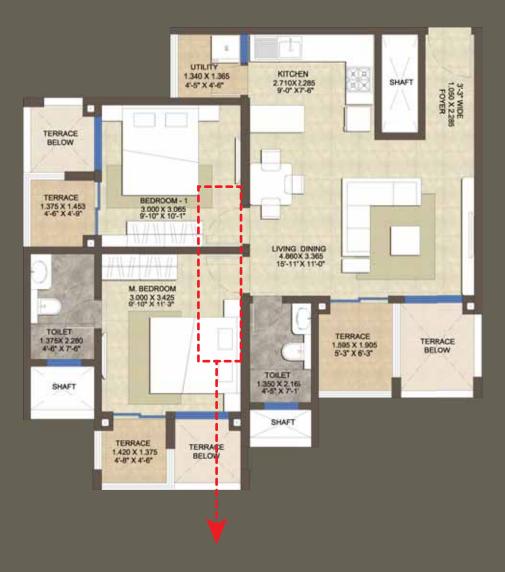

#### **Typical 3 BHK Comfort:** 1395 - 1405 sq.ft.

**Typical 3 BHK Grand:** 1706 - 1738 sq.ft.