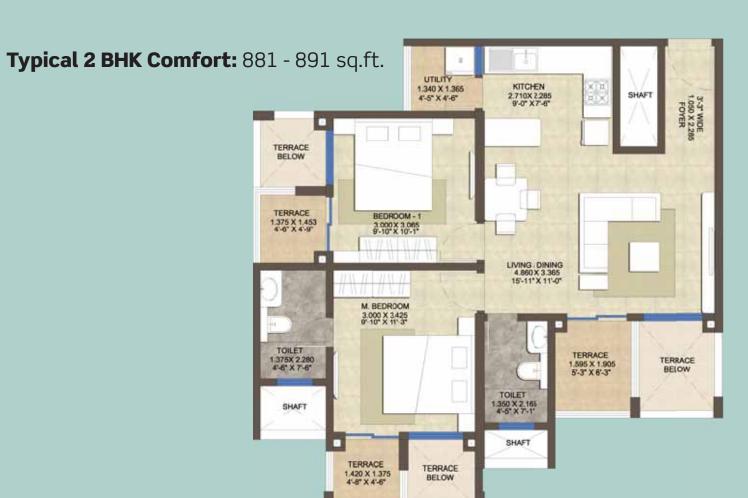

#### **Typical 3 BHK Comfort:** 1395 - 1405 sq.ft.

**Typical 3 BHK Grand:** 1706 - 1738 sq.ft.