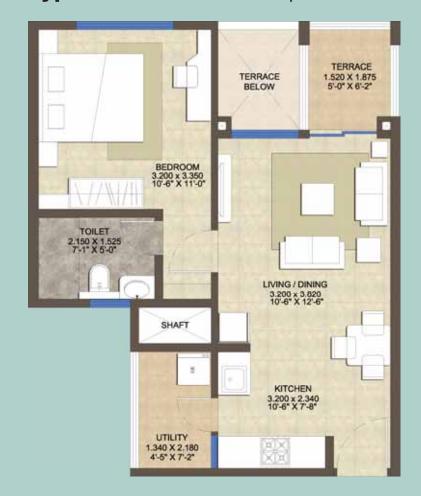

designed efficiently with no room for dead space in any corner or foyer. For instance, the kitchen island vastly enhances the visual appeal and space efficiency of any kitchen.

Enjoy the scenic views from the perch of a double-height terrace.

Create a sit-out with your favorite potted plants and a grassy carpet.

In fact, every fixture and specification of your living space at Purva Silversands, has been carefully chosen and finalized considering your evolved tastes and stylish demeanor.

## DESIGN EFFICIENCY

#### 3 SIDE OPEN APARTMENTS



### NO DEAD PASSAGES & MORE LIVING SPACES

#### **OTHER DEVELOPERS**

TYPICAL 2 BHK

## PURVA SILVERSANDS

TYPICAL 2 BHK





**DEAD SPACE** 

**NO DEAD SPACE = LARGER BEDROOMS** 

# TYPICAL UNIT PLANS TENTATIVE

**Typical 1 BHK:** 603 - 608 sq.ft.







#### **Typical 3 BHK Comfort:** 1395 - 1405 sq.ft.



**Typical 3 BHK Grand:** 1706 - 1738 sq.ft.



# CLUB HOUSE AMENITIES

POOL TABLE INFINITY POOL











MULTI-GYM

#### CRICKET PITCH



CHILDREN'S PLAY AREA









TENNIS COURT

BASKETBALL POST

MANAGED RESIDENCES FOR THE CAREFREE SINGLETONS & INVESTORS

Experience singletons' ultimate luxury: the Managed Residences at Purva Silversands. These upmarket dwellings come in the form of high-end Manhattan Pods and 1 bedroom Manhattan Condos. These residences sit atop High-street retail shopping destination block which may consist of facilities such as Café, Boutique Retail, Convenience Store, Laundromat, ATM, Spa, Gymnasium with a Roof-Top Restaurant.

These managed residences come with a professionally managed Leasing Desk to as