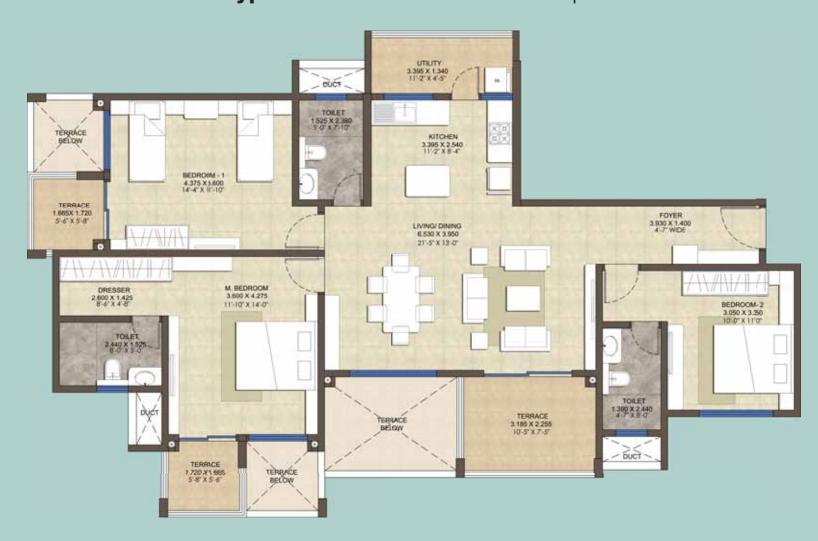

#### **Typical 3 BHK Comfort:** 1395 - 1405 sq.ft.

**Typical 3 BHK Grand:** 1706 - 1738 sq.ft.