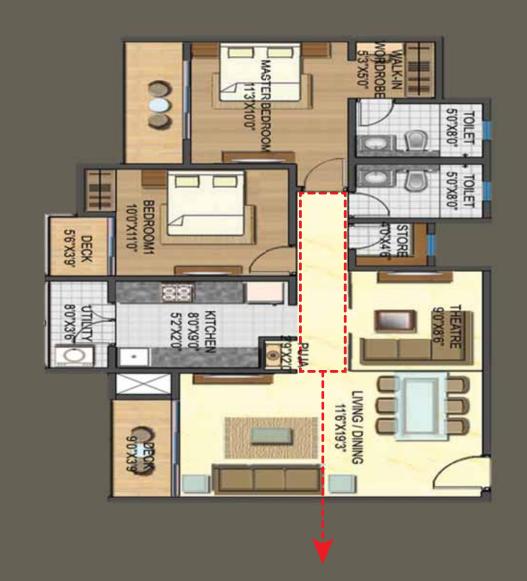

# TYPICAL UNIT PLANS TENTATIVE

**Typical 1 BHK:** 603 - 608 sq.ft.

#### **Typical 3 BHK Comfort:** 1395 - 1405 sq.ft.

**Typical 3 BHK Grand:** 1706 - 1738 sq.ft.