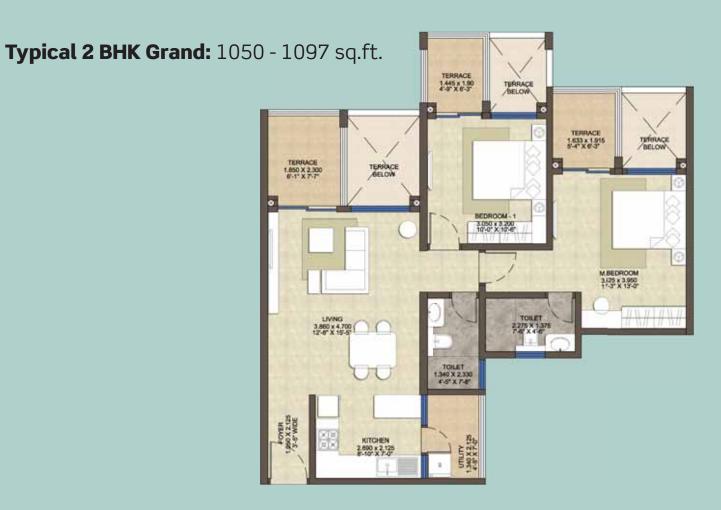

igned efficiently with no room for dead space in any corner or foyer. For instance, the kitchen island vastly enhances the visual appeal and space efficiency of any kitchen.

Enjoy the scenic views from the perch of a double-height terrace.

Create a sit-out with your favorite potted plants and a grassy carpet.

In fact, every fixture and specification of your living space at Purva Silversands, has been carefully chosen and finalized considering your evolved tastes and stylish demeanor.

## DESIGN EFFICIENCY

#### 3 SIDE OPEN APARTMENTS



### NO DEAD PASSAGES & MORE LIVING SPACES

#### **OTHER DEVELOPERS**

TYPICAL 2 BHK

## PURVA SILVERSANDS

TYPICAL 2 BHK





**DEAD SPACE** 

**NO DEAD SPACE = LARGER BEDROOMS** 

# TYPICAL UNIT PLANS TENTATIVE

**Typical 1 BHK:** 603 - 608 sq.ft.







#### **Typical 3 BHK Comfort:** 1395 - 1405 sq.ft.



**Typical 3 BHK Grand:** 1706 - 1738 sq.ft.



# CLUB HOUSE AMENITIES

POOL TABLE INFINITY POOL











MULTI-GYM

#### CRICKET PITCH



CHILDREN'S PLAY AREA









TENNIS COURT

BASKETBALL POST

MANAGED RESIDENCES FOR THE CAREFREE SINGLETONS & INVESTORS

Experience singletons' ultimate luxury: the Managed Residences at Purva Silversands. These upmarket dwellings come in the form of high-end Manhattan Pods and 1 bedroom Manhattan Condos. These residences sit atop High-street retail shopping destination block which may consist of facilities such as Café, Boutique Retail, Convenience Store, Laundromat, ATM, Spa, Gymnasium with a Roof-Top Restaurant.

These managed residences come with a professionally managed Leasing Desk to assist