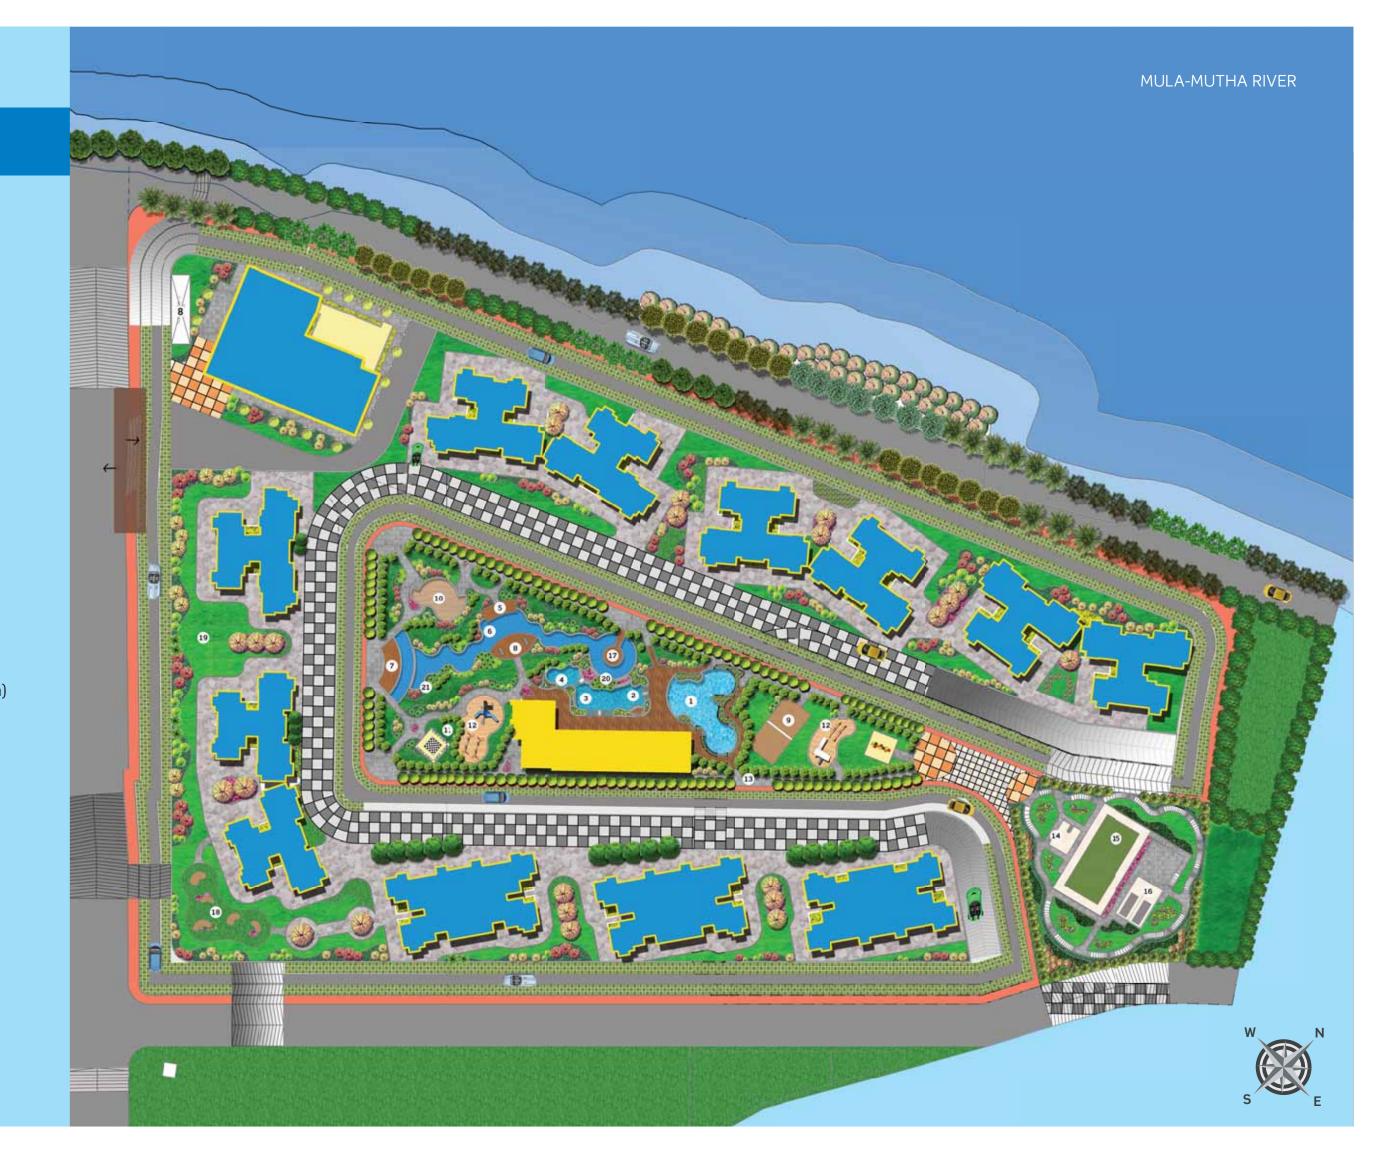

## MASTER PLAN

#### **TENTATIVE AMENITIES:**

- 1. Wave Pool
- 2. Sunken Bar
- 3. Snorkeling Pool
- 4. Kids Pool
- 5. Fish Feeding Deck
- 6. Koi Pond
- 7. Yoga Deck
- 8. Party Deck
- 9. Beach Volleyball
- 10. Sand Pit
- 11. Senior Citizen Court
- 12. Children's Play Area
- 13. Jogging Track
- 14. Basketball Post
- 15. Multi Court (Tennis/Badminton)
- 16. Cricket Practice Pitch
- 17. Meditation Deck
- 18. Golf Putting Green
- 19. Paw Park
- 20. Palm Island
- 21. Palm Court

Shape and contours of the water bodies may change as the designs evolve.
Water bodies are not as per scale.
Tentative plans, subject to change.