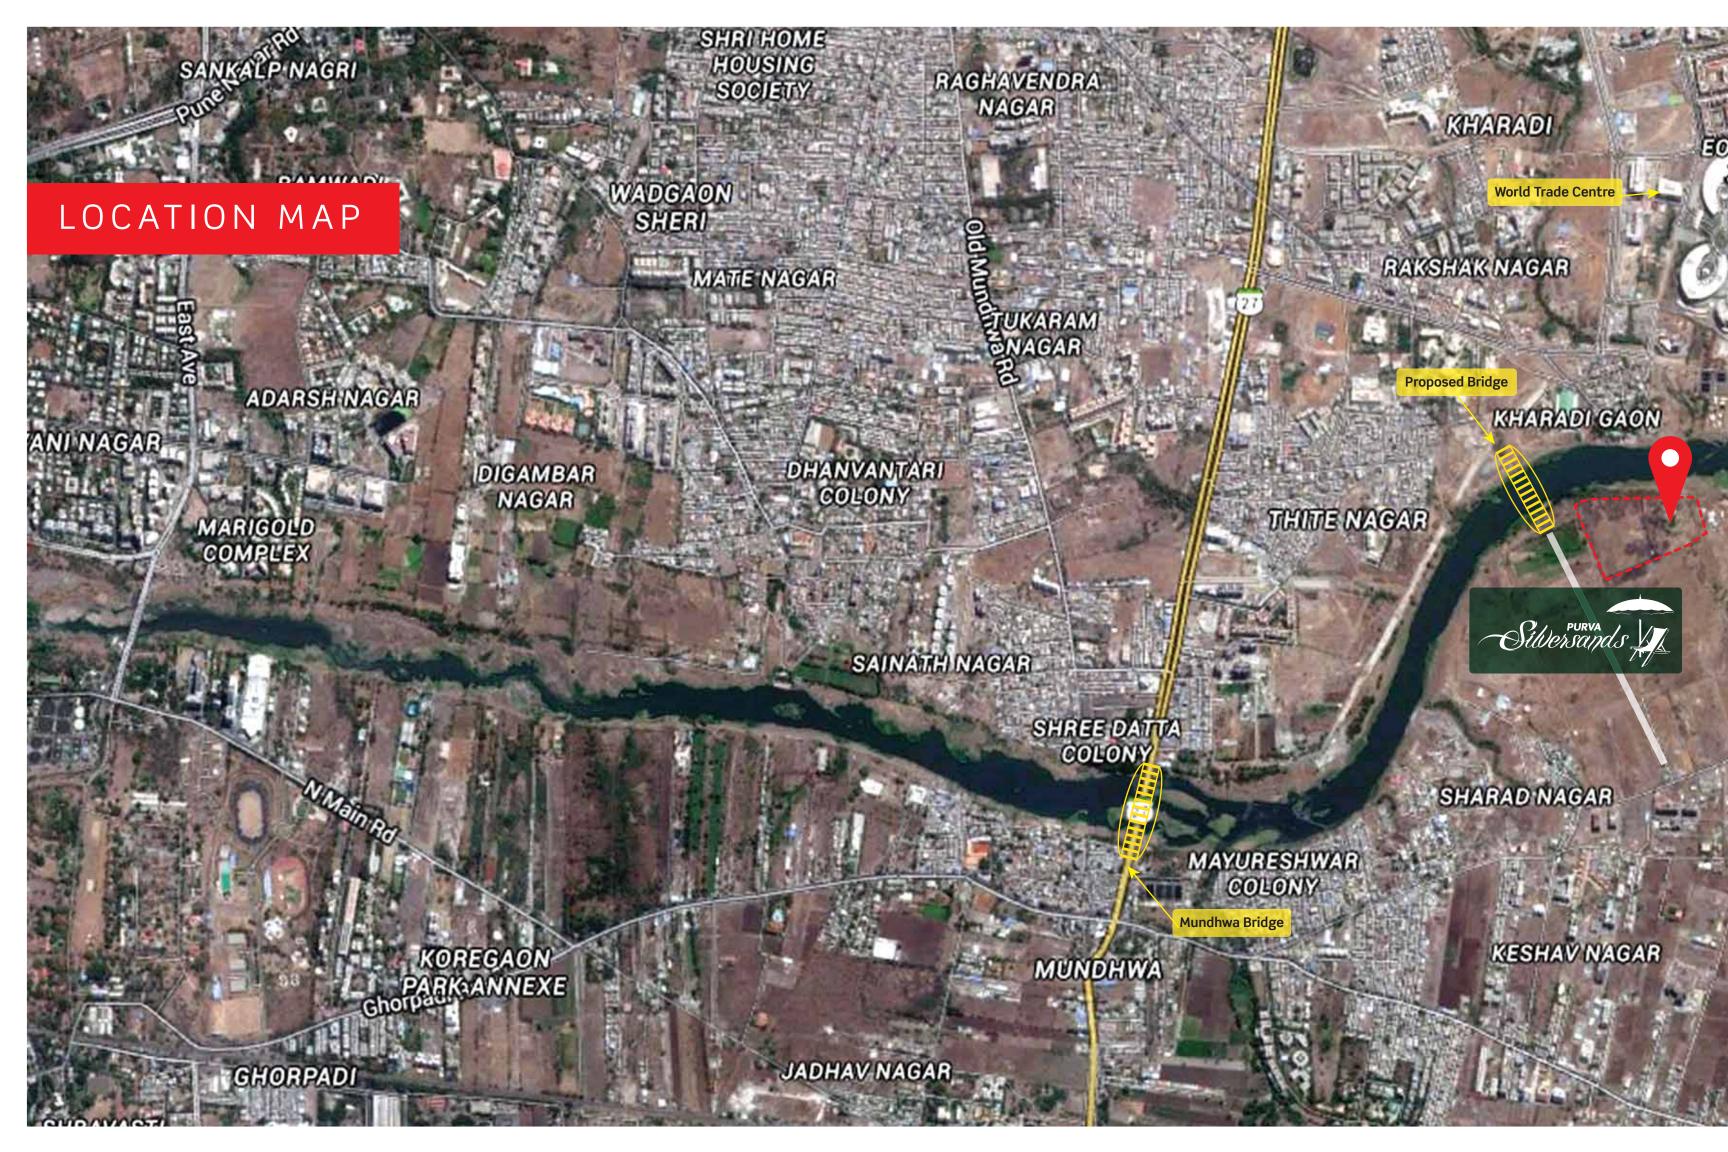

This will be a typical day of your life in future, if you happen to live at Purva Silversands, Mundwa, Pune.

You will wake up to a special day, amidst the sights and sounds of a beach. Yes! A full 19-acre beach lifestyle - a lagoon with a wave pool, snorkeling pool, sunken bar, koi pond, hammocks and a golf putting range, among others.