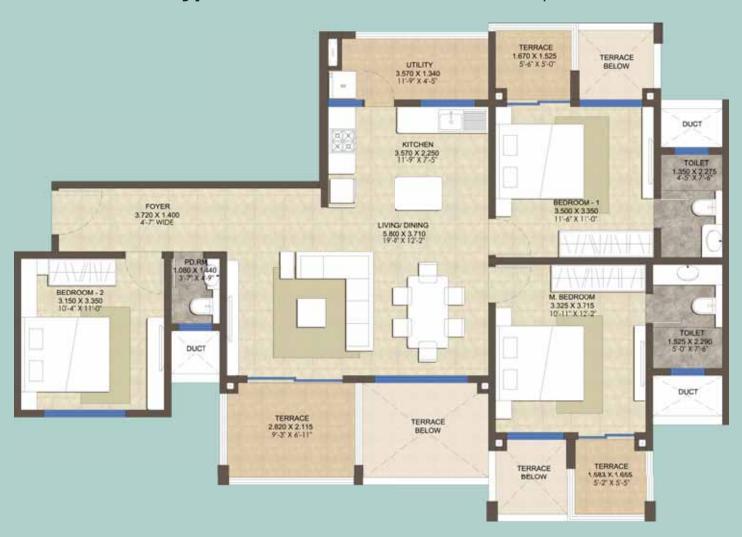

#### **Typical 3 BHK Comfort:** 1395 - 1405 sq.ft.

**Typical 3 BHK Grand:** 1706 - 1738 sq.ft.