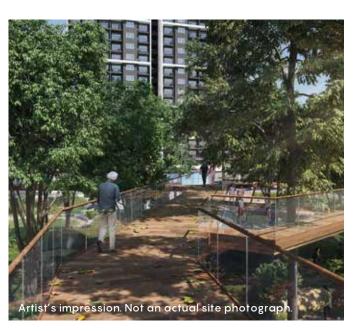

### A LUSH FOREST TO LOSE YOURSELF IN

A Meditation Deck amidst the forest

An elevated walkway that runs over the forest

A Nature Trail in the middle of the forest

An organic farm\* with fruit-bearing trees