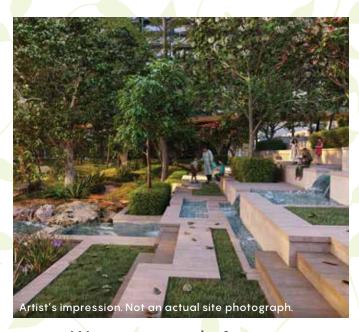

### A LUSH FOREST TO LOSE YOURSELF IN

A Meditation Deck amidst the forest

An elevated walkway that runs over the forest

A Nature Trail in the middle of the forest

An organic farm\* with fruit-bearing trees

A water rivulet that flows through the forest

<sup>\*</sup>Urban/Organic farm refers to an area that will be demarcated within the Project where the residents can grow their own produce, which will be entirely at their risk and cost. The Developer shall not monitor or be responsible in any manner whatsoever for the crops/ plants to be grown, maintained and consumed by the residents from this area.