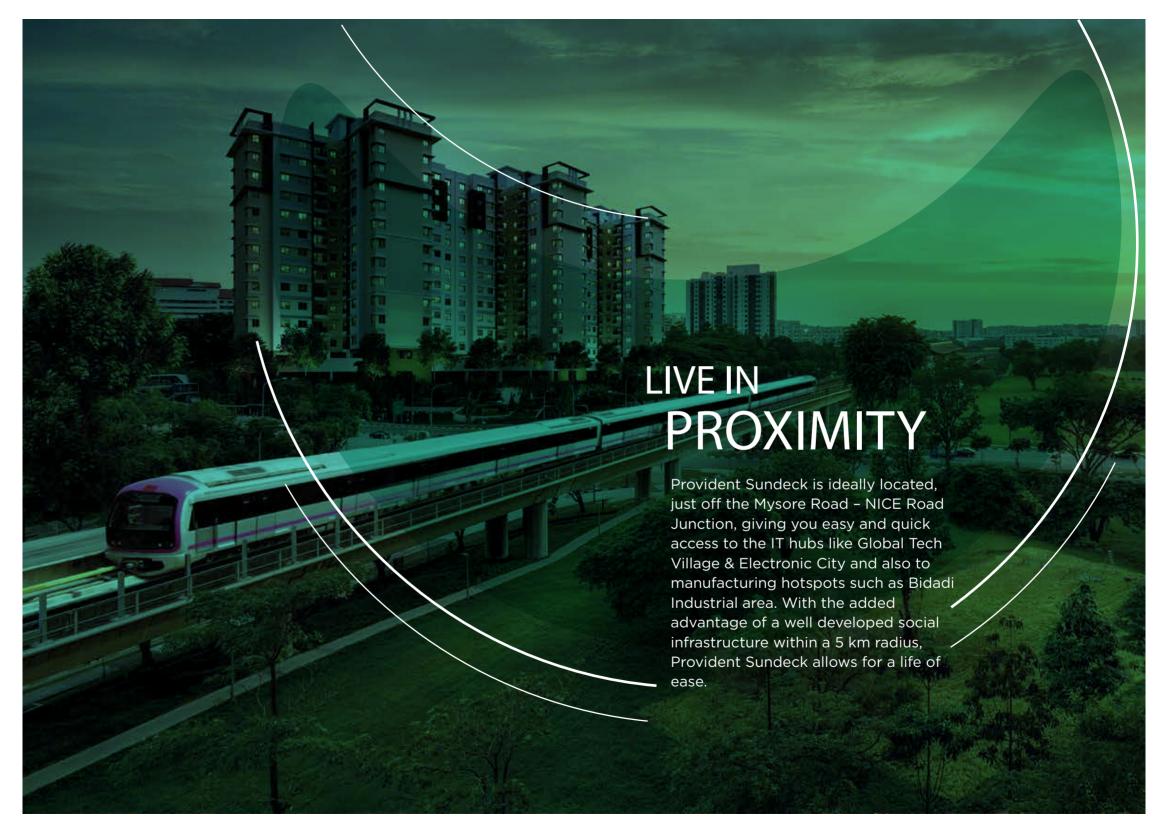

#### LOCATION MAP DISTANCE

Nice Junction - 2.5 km

RV College of Engineering 6 km

Global Village Tech Park - 7 km

Bangalore University

Raja Rajeshwari Nagar - 8 km

Mysore Road Station - 11 km

12 km Wonder La Amusement Park-

Bidadi Industrial Area 16 km

City Railway Station - 16.5 km



Google Coordinates - 12.887163, 77.468694

DON BOSCO

TATTVA SCHOOL

WONDERLA

AMUSEMENT PARK

BIDADI INDUSTRIAL AREA

INNOVATIVE FILM CITY







#### READY AMENITIES

- MINI GOLF
- BASKETBALL COURT
- CRICKET NET
- OUTDOOR TENNIS COURT
- OUTDOOR BADMINTON COURT
- KIDS' PLAY AREA
- JOGGING TRACK
- SKATING RINK
- BUTTERFLY GARDEN
- MULTIPURPOSE COURT
  (KABADDI/ VOLLEYBALL)

- NATURAL STREAM
- MINI FOREST
- LEISURE DECK
- VIEWING DECK
- ELEVATED FOREST WALK
- YOGA PAVILION
- PAW PARK
- COMMUNITY LAW