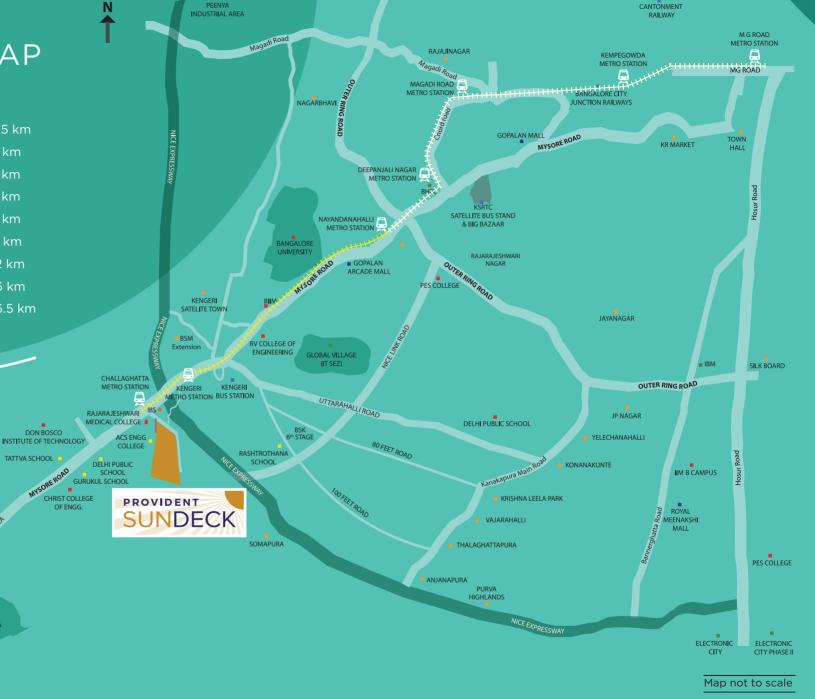

#### LOCATION MAP DISTANCE

Nice Junction - 2.5 km

RV College of Engineering 6 km

Global Village Tech Park - 7 km

Bangalore University

Raja Rajeshwari Nagar - 8 km

Mysore Road Station - 11 km

12 km Wonder La Amusement Park-

Bidadi Industrial Area 16 km

City Railway Station - 16.5 km

Google Coordinates - 12.887163, 77.468694

DON BOSCO

TATTVA SCHOOL

WONDERLA

AMUSEMENT PARK

BIDADI INDUSTRIAL AREA