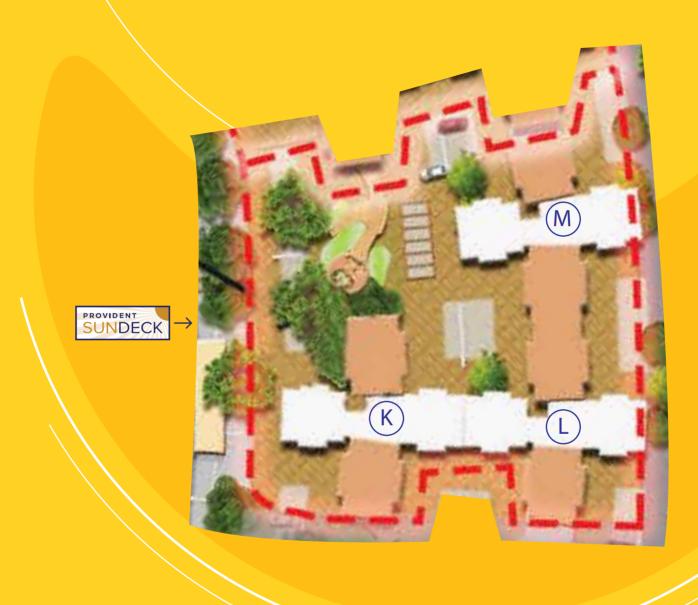

### TYPICAL FLOOR PLAN

Wing - K, L, M

These photographs are indicative only. Floor plans are in accordance with the last approved sanctioned plan and may be subject to change mandated by governmental authorities and/or applicable law. As a measure of transparancy, you are infomed that the entrance to kitchen has been moved to the opposite wall in order to improve aesthetics, efficiency and privacy for home owners. There is no change in the carpet / useable area of the apartment.