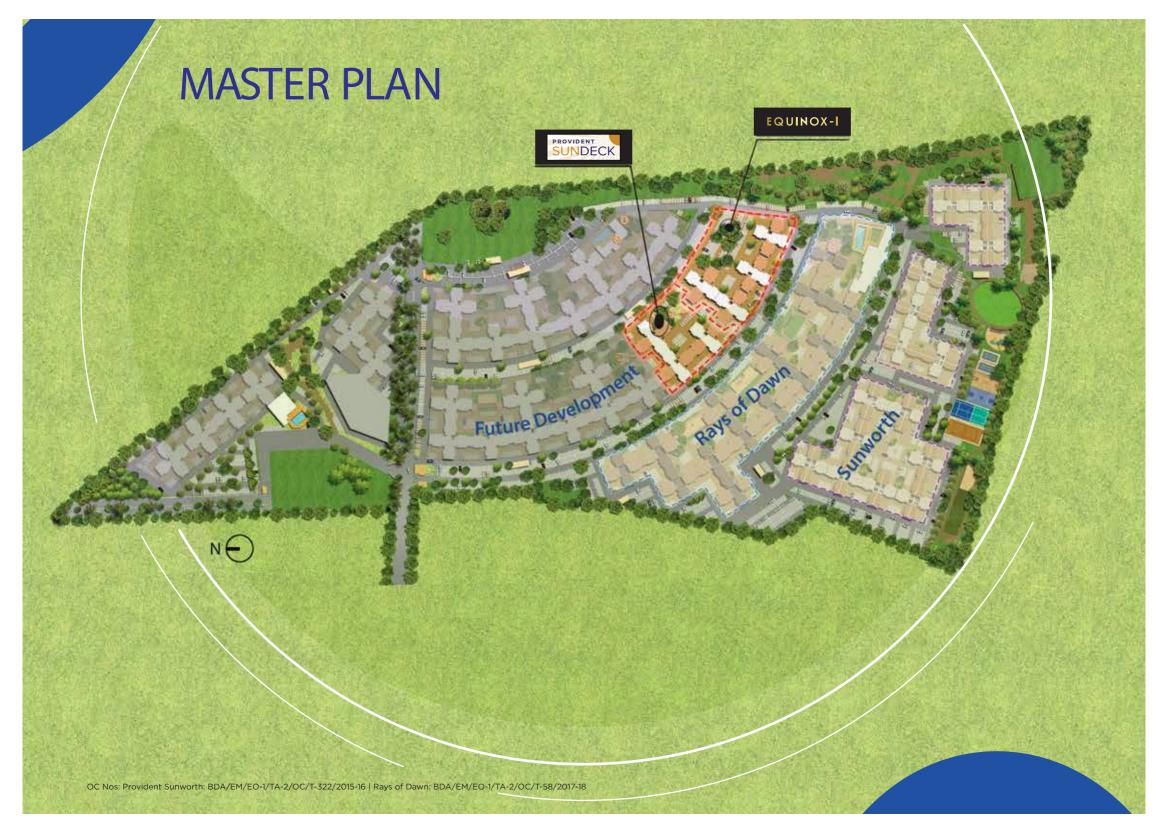

#### LOCATION MAP DISTANCE

Nice Junction - 2.5 km

RV College of Engineering 6 km

Global Village Tech Park - 7 km

Bangalore University

Raja Rajeshwari Nagar - 8 km

Mysore Road Station - 11 km

12 km Wonder La Amusement Park-

Bidadi Industrial Area 16 km

City Railway Station - 16.5 km



Google Coordinates - 12.887163, 77.468694

DON BOSCO

TATTVA SCHOOL

WONDERLA

AMUSEMENT PARK

BIDADI INDUSTRIAL AREA

INNOVATIVE FILM CITY







#### READY AMENITIES

- MINI GOLF
- BASKETBALL COURT
- CRICKET NET
- OUTDOOR TENNIS COURT
- OUTDOOR BADMINTON COURT
- KIDS' PLAY AREA
- JOGGING TRACK
- SKATING RINK
- BUTTERFLY GARDEN
- MULTIPURPOSE COURT
  (KABADDI/ VOLLEYBALL)

- NATURAL STREAM
- MINI FOREST
- LEISURE DECK
- VIEWING DECK
- ELEVATED FOREST WALK
- YOGA PAVILION
- PAW PARK
- COMMUNITY LAWN
- WISDOM PAVILION
- PLAY LAWN
- OUTDOOR EXERCISE COURT

- SWIMMING POOL
- GYMNASIUM
- TABLE TENNIS
- CARROM
- POOL TABLE
- MULTIPURPOSE HALL
- PARTY LAWN
- CONVENIENCE STORE
- READING ROOM
- AND MANY MORE ...

AMENITIES UNDER DEVELOPMENT

- TODDLER'S PLAY AREA
- MINI HOCKEY COURT
- ARCHERY (AS PART OF JOGGING TRACK)
- FOOT SOAK
- MINI BRIDGE

- ROCK GARDEN
- MINI BRIDGE
- PAVILION
- LAUGHTER COURT
- PROVIDENT AVENUE











### TOWER