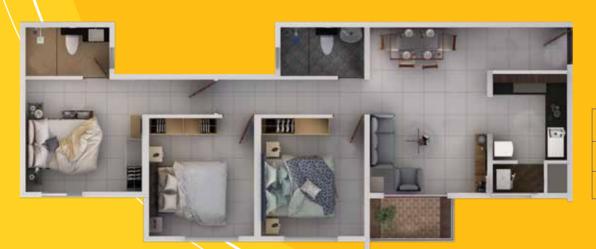

# TYPICAL UNIT PLAN

3 BHK

| Typical Carpet Area   | ~ 773 sq. ft.  |
|-----------------------|----------------|
| Typical Usable Area   | ~ 805 sq. ft.  |
| Typical Saleable Area | ~ 1082 sq. ft. |

The imagery used in the brochure is indicative of style only. The photographs of the interiors, surrounding views and location may have been digitally enhanced or altered and do not represent actual views or surrounding views. These photographs are indicative only. Floor plans are in accordance with the last approved sanctioned plan and may be subject to change mandated by governmental authorities and/or applicable law.