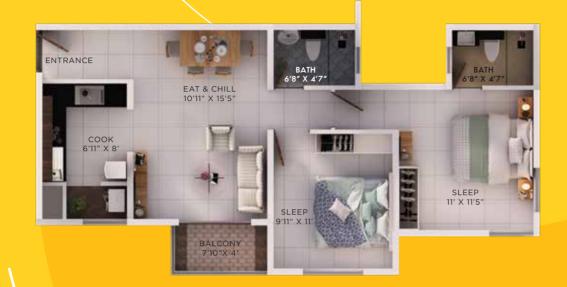

# TYPICAL UNIT PLAN

2 BHK

| Typical Carpet Area   | ~ 623 sq. ft. |
|-----------------------|---------------|
| Typical Usable Area   | ~ 655 sq. ft. |
| Typical Saleable Area | ~ 883 sq. ft. |