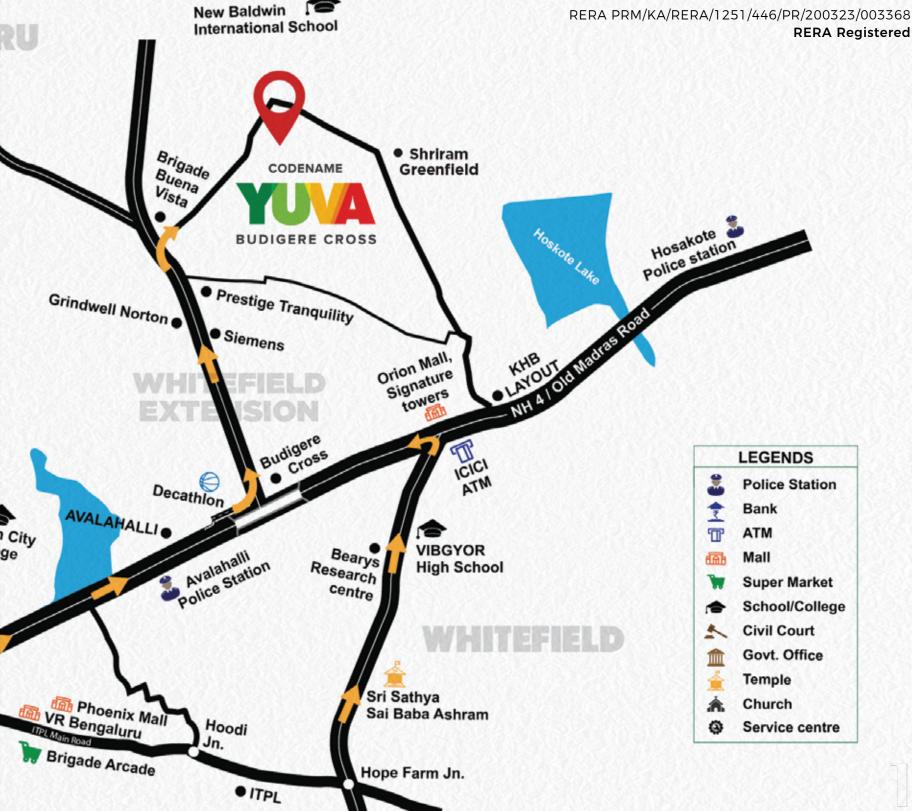

#### LANDMARK LOCATIONS AT YOUR REACH

2 kms Budigere 10 kms KR Puram **12 kms** Hope Farm 14 kms

15.8 kms KIADB 25 kms KIAL

SHOP-TILL-YOU-DROP MADE EASY

2.9 kms
Orion Mall (Brigade Triangles)

13.1 kms

16.1 kms
Phoenix Market City Mall

16.1 kms Gopalan Mall

#### BREEZE TO WORK WITHOUT HASSLES

**2.9 kms**Brigade Golden Triangle

14.5 kms
Brigade Tech Parks

16.1 kms

**Prestige Shantiniketan** 

#### HEALTHCARE COMES CLOSER

**8.3 kms**Silicon City Hospital

**15.4 kms**Columbia Asia Hospital

15.2 kms Sri Satya Sai Hospital **16.5 kms**Vydehi Hospital

#### WORLD-CLASS EDUCATION FACILITIES

**6.3 kms** VIBGYOR

**8.6 kms**Prestige
International School

**17.1 kms**The Brigade School

18 kms Narayana E-Techno School