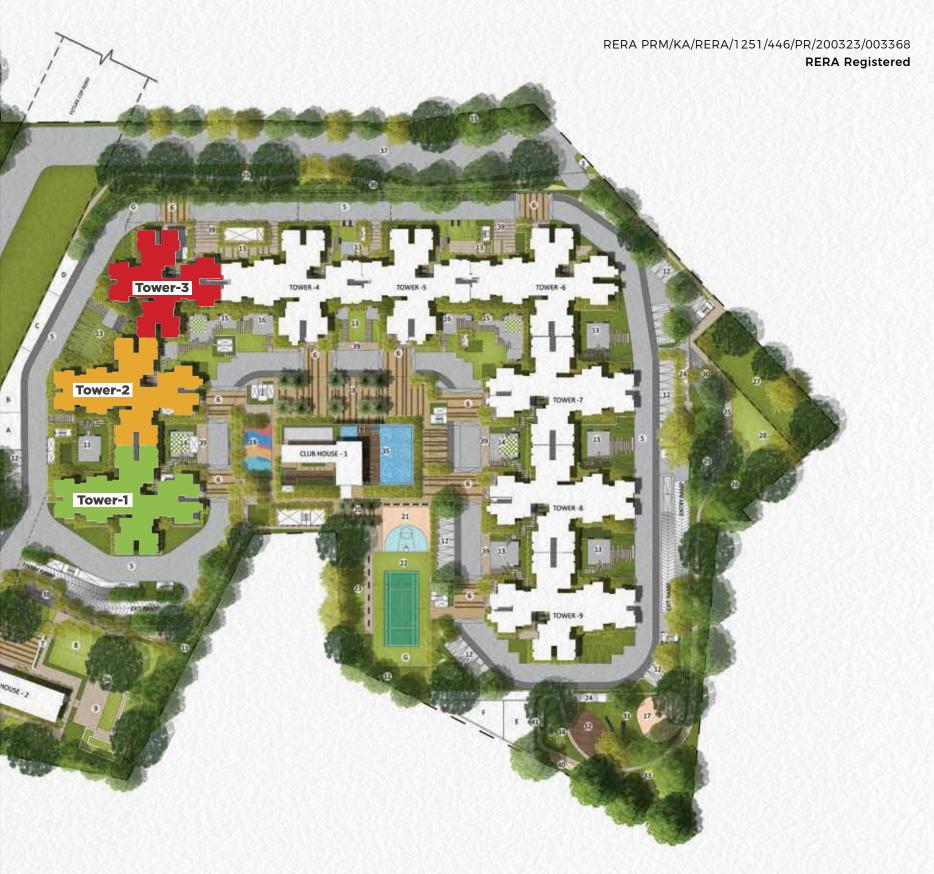

#### **Master Plan**

#### LEGEND

- 1. ENTRY/EXIT TO WHITEFIELD YOUTH TOWN
- 2. ENTRY/EXIT TO SHRIRAM GREENFIELD
- 3. GUARD HOUSE
- 4. ARRIVAL PLAZA
- 5. DRIVEWAY WITH BICYCLE TRACK
- 6. DROP OFF PLAZA
- 7. MOVABLE SCREEN
- 8. MULTI USE LAWN
- 9. AMPHITHEATER
- 9A. BBQ DECK
- 10. CRÈCHE SPILL OUT LAWN
- 11. BUFFER PLANTING
- 12. SURFACE CAR PARKING
- 13. LANDSCAPED SEATING COURT
- 14. GIANT BOARD GAMES
- 15. TODDLERS' PLAY AREA
- 16. SENIOR CITIZEN'S COURT
- 17. SKATING RINK
- 18. COMMUNITY PLAZA WITH PALM COURT
- 19. KIDS' PLAY AREA
- 20. PALM COURT
- 21. HALF BASKETBALL COURT

- 22. TENNIS COURT
- 23. CRICKET PRACTICE NETS
- 24. LANDSCAPED STAIRCASE
- 25. JOGGING TRACK
- 26. TACTILE GARDEN
- 27. CA LAND
- 28. MEDITATION LAWN
- 29. REFLEXOLOGY WALK
- 30. AROMA GARDEN
- 31. ADVENTURE ZONE
- 32. OUTDOOR FITNESS ZONE
- 33. PAW PARK
- 34. FITNESS BERM
- 35. TERRACE SWIMMING POOL
- 36. BUTTERFLY TRAIL
- 37. EXISTING 12M WIDE ROAD
- 38. CYCLE DOCK POINTS
- 39. TAXI PICK UP / DROP POINTS 40. CLIMBING WALL
- 41. ART STREET/ GRAFFITI WALL

#### SERVICES

- A. SWM B. TC YARD -1
- C. ORGANIC WASTE CONVERTER
- D. DG YARD -1
- E. TC YARD -2
- F. DG YARD -2
- G. STP BELOW H. HT YARD

Project Codename YUVA is registered as Shriram WYT Field under RERA. For more details on RERA visit www.rera.karnataka.gov.in/.