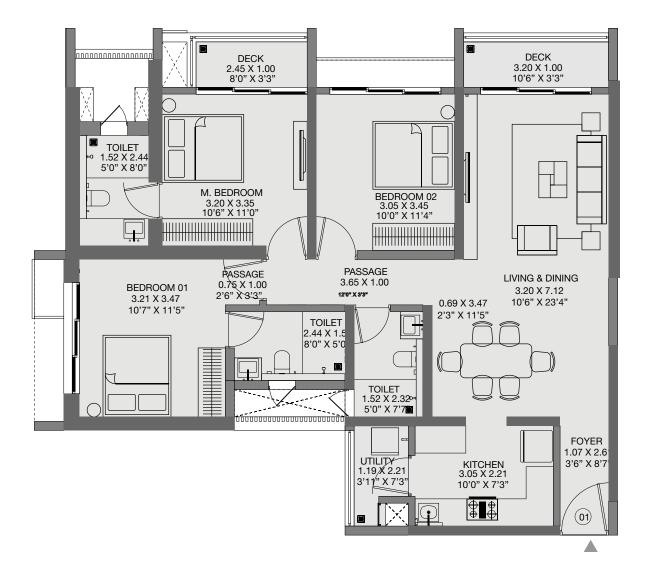

## UNIT PLANS - 3 BHK LUXE

The project is registered as the TOWER 4, THE HIGHLANDS at GODREJ CITY, PANVEL with MahaRERA Registration no. P52000030367 along with P5200026790 available at http://maharera.mahaonline.gov.in. This project is being developed by Caroa Proper ties LLP (Developer). The Project assets / Property is mortgaged to Axis Bank and No Objection Certificate (NOC) is required from Axis Bank for sale of flats / Property.

The furniture, decorative items, etc. shown in the plan are only suggested and the same are not intended or obligation to be provided as per specifications and/or service in the flat/unit and does not form part of the standard specifications. 1 Sq m = 10.764 Sq ft.