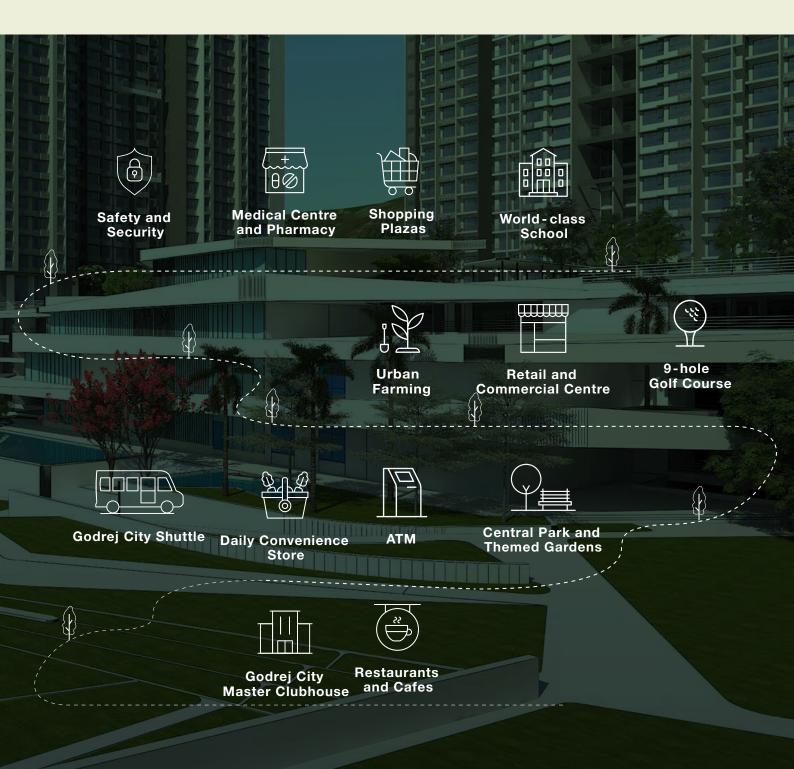

# GODREJ CITY, PANVEL

Welcome to this 42 hectare township with a 9-hole Golf Course, surrounded by pockets of residential, commercial and retail areas.

Right from your daily convenience and leisure to healthcare and education, a host of amenities awaits in a city built just for you.

# EVERY DAY AT THE HIGHLANDS IS A DAY WELL SPENT

#### On ground amenities

- Music garden
- Tree house with slides and hammocks
- Surface painting area (washable surface)
- Sand pits for kids
- Kids' play zone
- Baby play zone
- Toddlers' play area
- Open lawn with fragrance court
- Pool side party deck with barbeque counter
- Pool side deck with sun loungers
- Bio pool
- Feature pavilion
- Open party lawn
- Interactive fountain
- Organic plantation area
- Barbeque area
- Stepped theme gardens
- Amphitheatre
- Cascading water features / water wall
- Pet park
- Pet water zone
- Half Olympic size chlorine free swimming pool
- Swimming pool for kids
- Tennis court
- Box Cricket
- Skating bowl
- Futsal court
- Multipurpose play court
- Jogging / Walking track

- Board games area
- Basketball Court
- Maze garden
- Mini Golf
- Outdoor bowling alley
- Open gym
- Rock climbing wall
- Meditation garden with laughter therapy park
- Yoga garden
- Senior citizen area
- Reflexology walkway

#### **Clubhouse** amenities

- Multipurpose hall
- Badminton court
- Creche
- Gym
- Library
- Indoor game room (Pool, TT, Carrom, Foosball, etc)
- Squash court
- Jacuzzi
- Digital gaming zone
- Yoga / Zumba room

#### **Rooftop** amenities

- Barbeque counter
- Seating lounge
- Stargazing deck
- Sky gym
- Sky meditation pavilion

# Clubhouse rooftop amenities

- Cafe style seating area
- Life-size chess board
- Barbeque counter
- Community style seating area
- Digital gaming zone
- Yoga / Zumba room