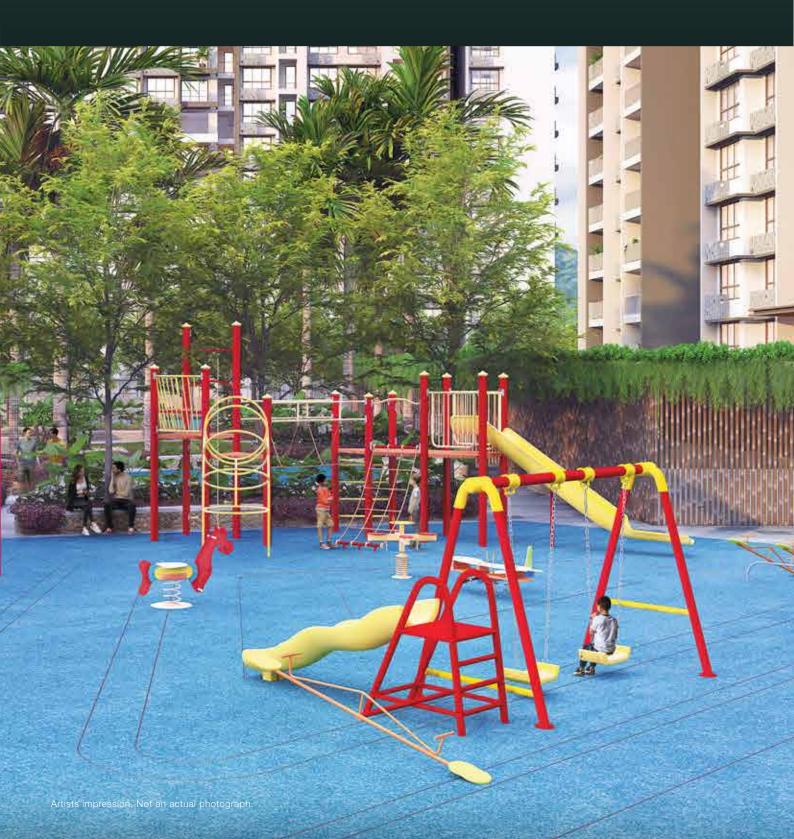

#### **Playtime starts here**

Kids deserve to make the best of their childhood. And at The Highlands, a variety of play zones and activity areas ensure they do just that.

- Kids, Baby and Toddlers' Play Zones
- Sand Pits
- Kids' Swimming Pool and Creche