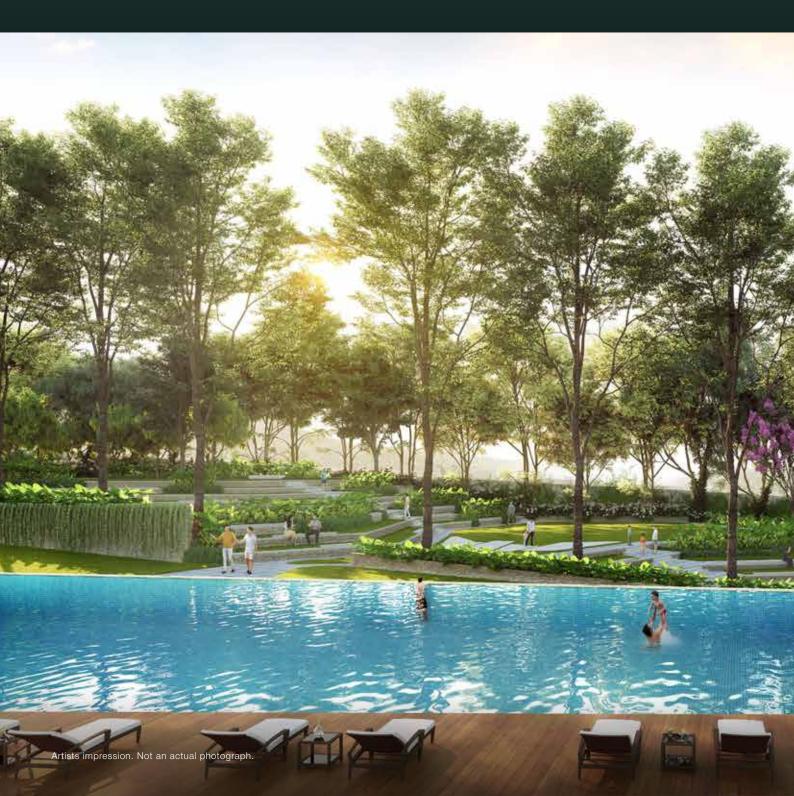

#### Live the active life

Breaking a sweat can be fun. And with an array of world-class sports facilities at The Highlands, fitness and fun always go hand-in-hand.

- Tennis Court
- Half Basketball Court
- Jogging / Walking Track
- Gym
- Half Olympic Size Chlorine Free Swimming Pool
- Box Cricket
- Skating Bowl & Squash Court

#### Kick back and unwind

Whether it's giving your child their first swimming lesson or surprising your family with a barbeque cookout, every moment at The Highlands is worthy of a lifelong memory.

- Amphitheatre
- Open Party Lawn
- Poolside Deck with Sun Loungers
- Multipurpose Hall
- Barbecue Counter