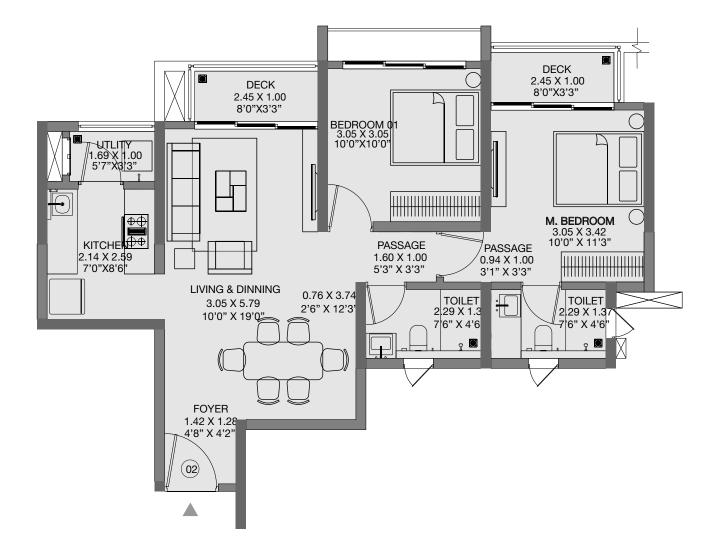

## UNIT PLANS - 2 BHK LUXE

The project is registered as the TOWER 4, THE HIGHLANDS at GODREJ CITY, PANVEL with MahaRERA Registration no. P52000030367 along with P5200026790 available at http://maharera.mahaonline.gov.in. This project is being developed by Caroa Proper ties LLP (Developer). The Project assets / Property is mortgaged to Axis Bank and No Objection Certificate (NOC) is required from Axis Bank for sale of flats / Property.

The furniture, decorative items, etc. shown in the plan are only suggested and the same are not intended or obligation to be provided as per specifications and/or service in the flat/unit and does not form part of the standard specifications. 1 Sq m = 10.764 Sq ft.