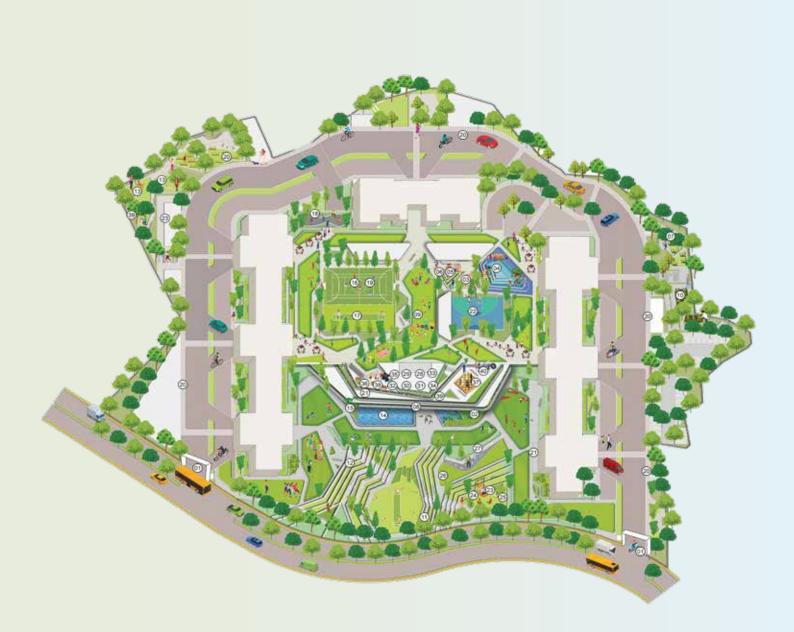

n. Not an actual site photograph The Project is registered as "Golf Meadows Godrej City, Panvel" with MahaRERA Registration No. P52000018146, available at website: http://maharera.mahaonline.gov.in.

Golf Meadows collectively refers to the names of the Towers in Golf Meadows Godrej City, Panvel i.e. Tower 1 and Tower 2.

# A GLIMPSE INTO THE LIFE THAT AWAITS YOU AT GODREJ CITY, PANVEL



# WELCOME TO THE HIGHLANDS -HILLSIDE HOMES AT GODREJ CITY

At The Highlands, experience the best of everything life has to offer. Like a chance to wake up to panoramic hill views\* in a home surrounded by leisurely comforts.

A place where an escape into the wilderness is as easy as the commute back to the city. Discover a life of perfect balance, right here at The Highlands.



## **MASTER LAYOUT PLAN**



# EVERY DAY AT THE HIGHLANDS IS A DAY WELL SPENT

#### On ground amenities

- Music garden
- Tree house with slides and hammocks
- Surface painting area (washable surface)
- Sand pits for kids
- Kids' play zone
- Baby play zone
- Toddlers' play area
- Open lawn with fragrance court
- Pool side party deck with barbeque counter
- Pool side deck with sun loungers
- Bio pool
- Feature pavilion
- Open party lawn
- Interactive fountain
- Organic plantation area
- Barbeque area
- Stepped theme gardens
- Amphitheatre
- Cascading water features / water wall
- Pet park
- Pet water zone
- Half Olympic size chlorine free swimming pool
- Swimming pool for kids
- Tennis court
- Box Cricket
- Skating bowl
- Futsal court
- Multipurpose play court
- Jogging / Walking track

- Board games area
- Basketbal