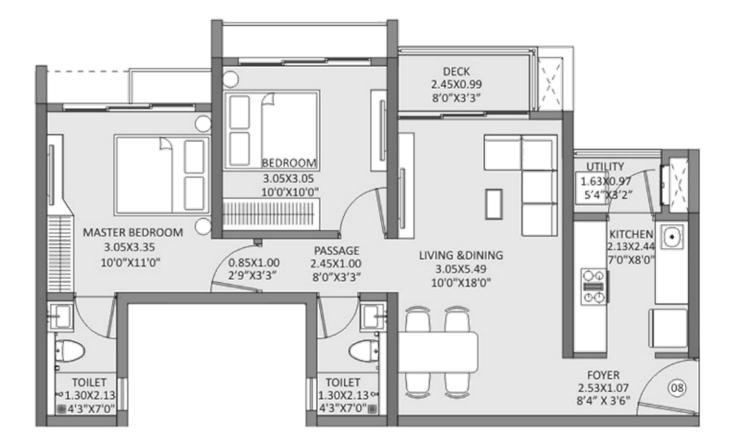

#### **UNIT PLANS - 2 BHK PREMIUM**

The project is registered as the TOWER 4, THE HIGHLANDS at GODREJ CITY, PANVEL with MahaRERA Registration no. P52000030367 along with P5200026790 available at http://maharera.mahaonline.gov.in. This project is being developed by Caroa Proper ties LLP (Developer). The Project assets / Property is mortgaged to Axis Bank and No Objection Certificate (NOC) is required from Axis Bank for sale of flats / Property.

The furniture, decorative items, etc. shown in the plan are only suggested and the same are not intended or obligation to be provided as per specifications and/or service in the flat/unit and does not form part of the standard specifications. 1 Sq m = 10.764 Sq ft.