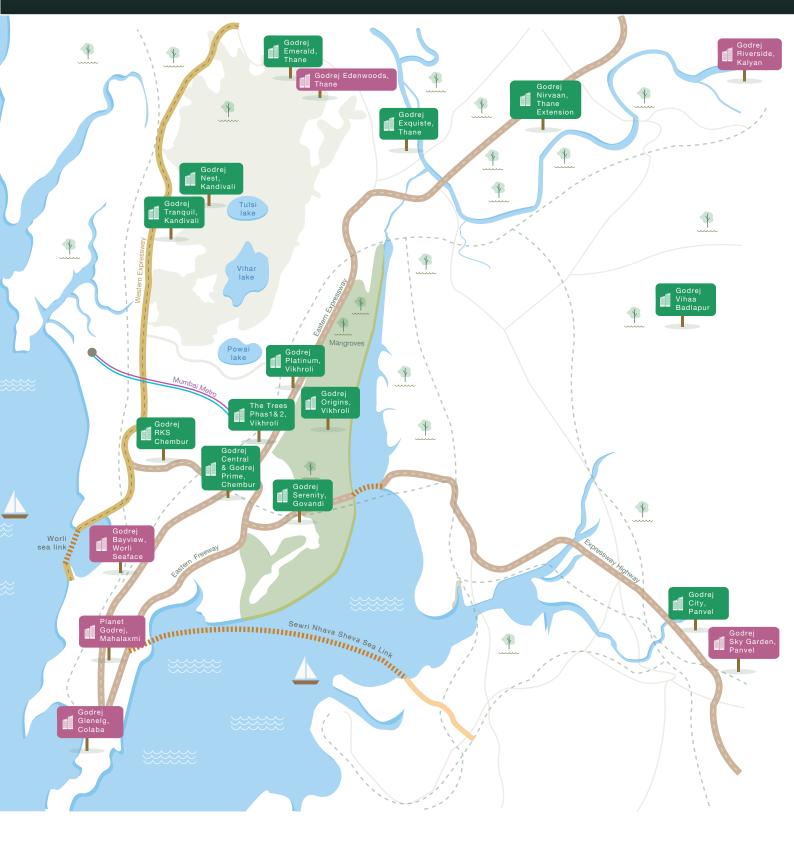

# **OUR PRESENCE IN MUMBAI**

Current and Upcoming Launches

Completed Projects

#### Source: Google Maps. Map not to scale.

https://mmrda.maharashtra.gov.in/documents/10180/830438/Status+of+Metro+Phase+II+%26+III+Corridors/6bf8bcec-50b3-4d86-8729-3db385b179fa https://www.landfina.com/mumbai-trans-harbour-link-will-cut-travel-time-between-south-mumbai-and-navi-mumbai-to-just-20-minutes/

MahaRERA Registration No. Godrej Exquisite: P51700024496; Godrej Emerald: P51700000120; Godrej Nirvaan: P51700022148; Godrej Nest: P51800022159; Godrej Prime: P51800000519; Godrej Central: P51800001107; Woods at Godrej City: P5200001298; Golf Meadows at Godrej City: P52000018146; Sky Gardens: P51700013329; Godrej RKS: P51800023915; Godrej Tranquil: P5180000812; The Trees: P51800000165/P51800000161/P51800000158/ P51800013802, Godrej Platinum: P51800013802. All available at http://maharera.mahaonline.gov.in