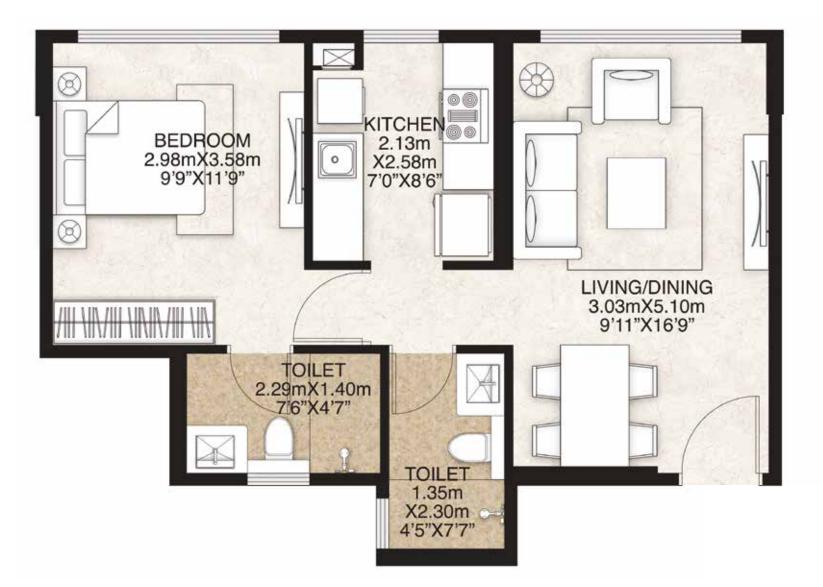

### PLANS

### **1 BHK**

| UNIT TYPE   | 1 BHK   |        |
|-------------|---------|--------|
| AREA        | SQ.MTS. | SQ.FT. |
| CARPET AREA | 42.12   | 453.40 |