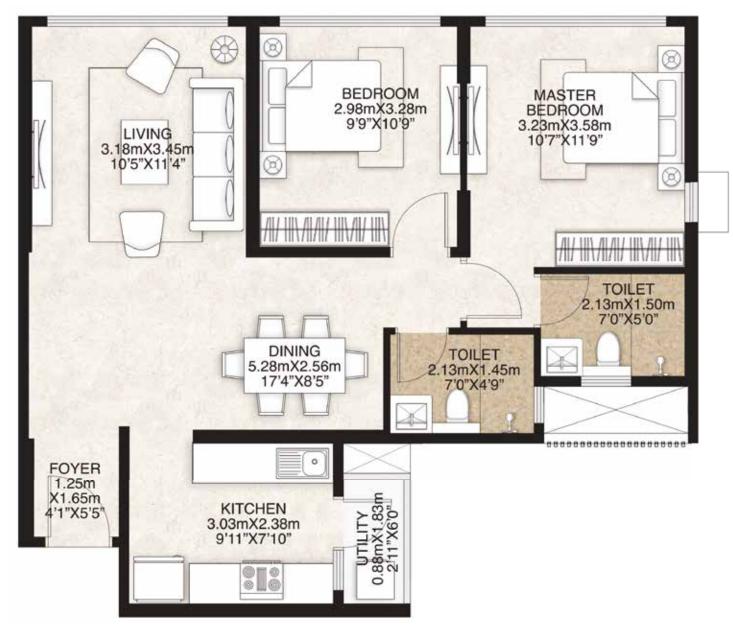

### **2 BHK E1**

| UNIT TYPE         | 2 BHK   |        |
|-------------------|---------|--------|
| AREA              | SQ.MTS. | SQ.FT. |
| CARPET AREA       | 67.37   | 725.17 |
| UTILITY AREA      | 1.77    | 19.05  |
| TOTAL CARPET AREA | 69.14   | 744.22 |

### **2 BHK E2**

| UNIT TYPE         | 2 BHK   |        |
|-------------------|---------|--------|
| AREA              | SQ.MTS. | SQ.FT. |
| CARPET AREA       | 67.68   | 728.51 |
| UTILITY AREA      | 1.74    | 18.73  |
| TOTAL CARPET AREA | 69.42   | 747.24 |