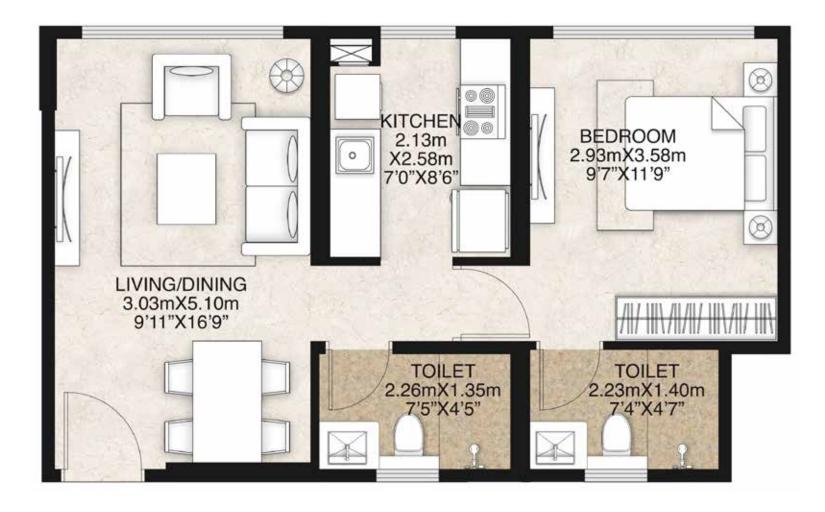

### **2 BHK E1**

| UNIT TYPE         | 2 BHK   |        |
|-------------------|---------|--------|
| AREA              | SQ.MTS. | SQ.FT. |
| CARPET AREA       | 67.37   | 725.17 |
| UTILITY AREA      | 1.77    | 19.05  |
| TOTAL CARPET AREA | 69.14   | 744.22 |

### **2 BHK E2**

| UNIT TYPE         | 2 BHK   |        |
|-------------------|---------|--------|
| AREA              | SQ.MTS. | SQ.FT. |
| CARPET AREA       | 67.68   | 728.51 |
| UTILITY AREA      | 1.74    | 18.73  |
| TOTAL CARPET AREA | 69.42   | 747.24 |