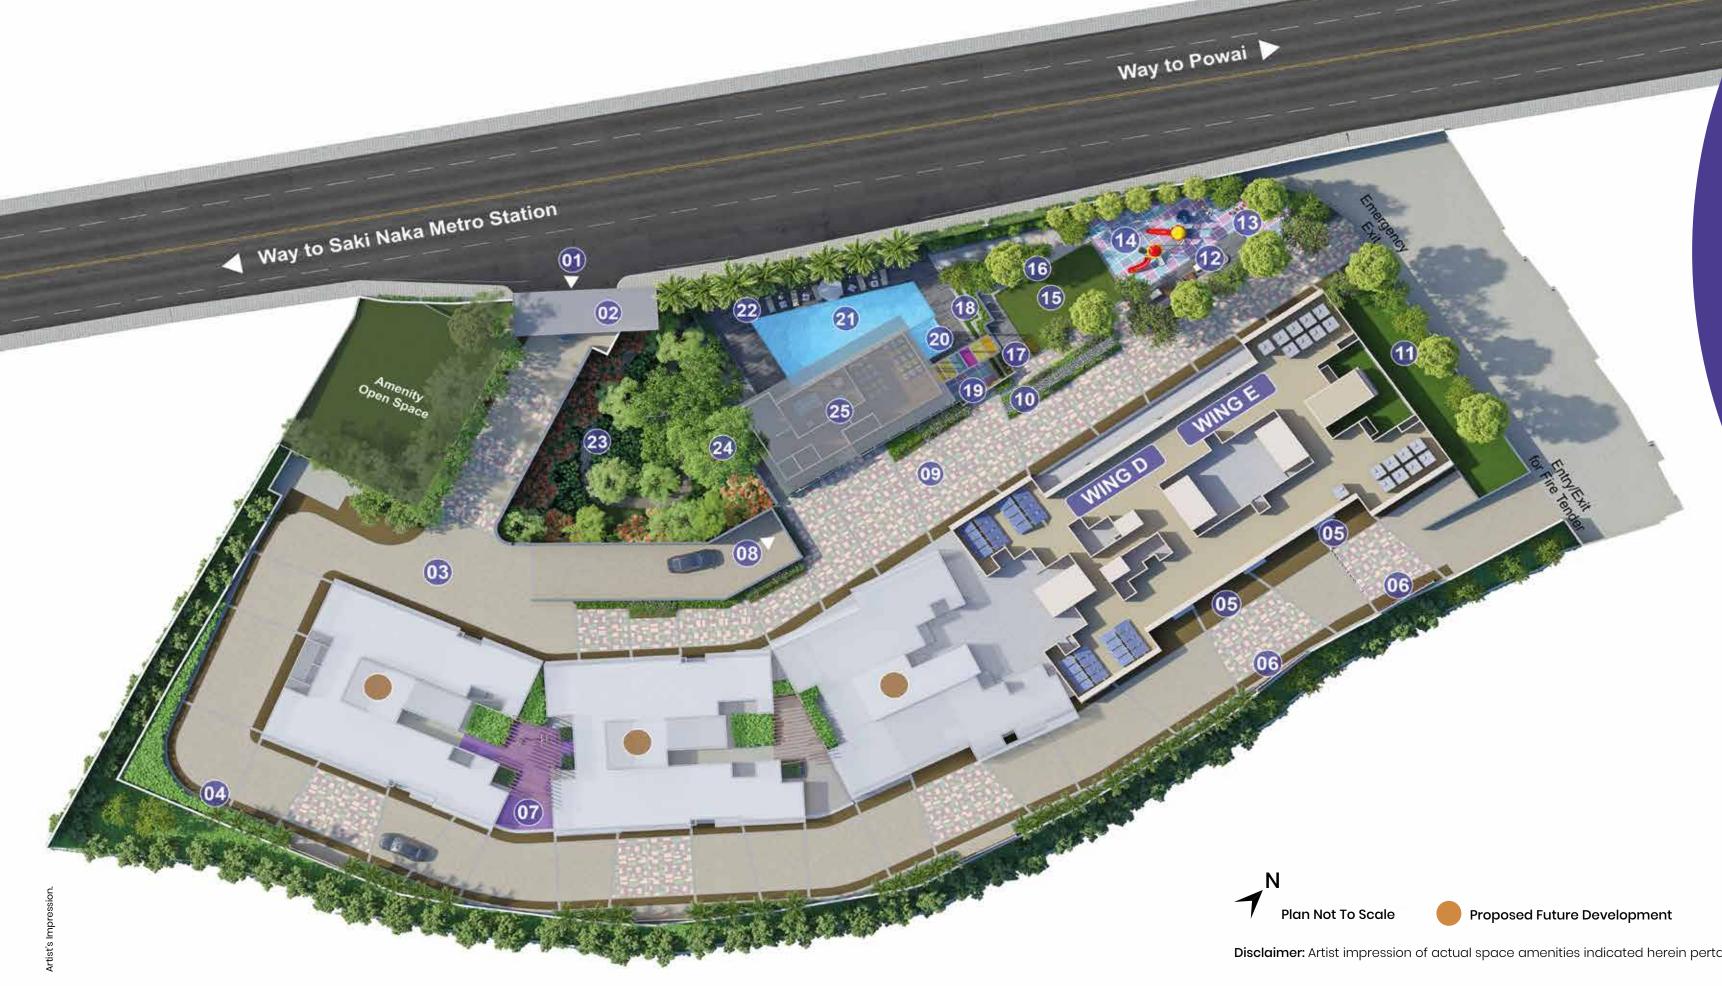

### Lifestyle Amenities.

- 01 Entry/Exit 02 Security Cabin 03 Driveway
- 04 Sidewalk
- 05 Drop-off
- 06 Signature Wall
- 07 Outdoor Gym
- 08 Basement Parking
- 09 Pixel Path
- 10 Reflexology Path
- 11 Sloping Recreational Ground
- 12 Seating Deck
- 13 Tot Lot
- 14 Kids' Play Area
- 15 Party Lawn

Net Plot Area - 2.01 acres (8,141.37 sq.mtrs.)

16 Stepping Pads

- 17 Party Deck
- 18 Step Garden
- 19 Rock Climbing Wall
- 20 Kids' Swimming Pool
- 21 Adult Swimming Pool
- 22 Pool Deck
- 23 Miyawaki Forest
- 24 Tree House
- 25 Clubhouse
- Gym & Changing Rooms
- Yoga Room
- Indoor Games Room
- Recreation Hall

Disclaimer: Artist impression of actual space amenities indicated herein pertain to the entire layout and will be constructed when all the phases are developed.

Party lawn to celebrate each day.

1115