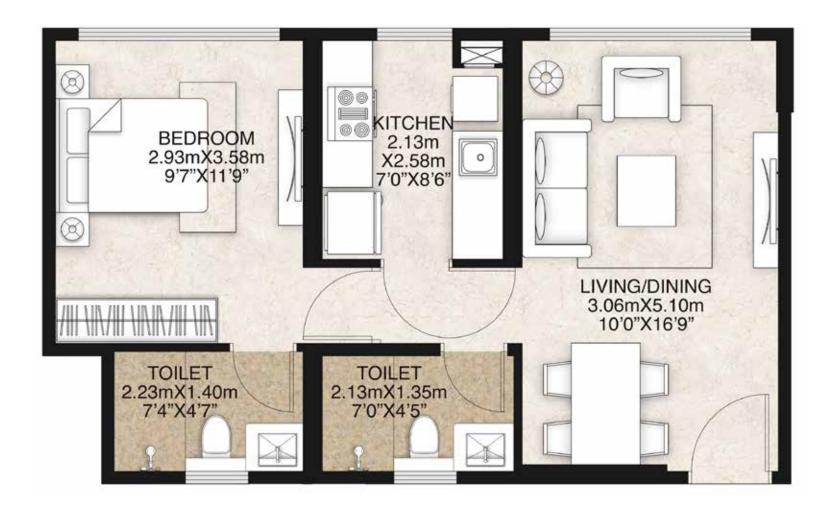

### **2 BHK E1**

| UNIT TYPE         | 2 BHK   |        |
|-------------------|---------|--------|
| AREA              | SQ.MTS. | SQ.FT. |
| CARPET AREA       | 67.37   | 725.17 |
| UTILITY AREA      | 1.77    | 19.05  |
| TOTAL CARPET AREA | 69.14   | 744.22 |

### **2 BHK E2**

| UNIT TYPE         | 2 BHK   |        |
|-------------------|---------|--------|
| AREA              | SQ.MTS. | SQ.FT. |
| CARPET AREA       | 67.68   | 728.51 |
| UTILITY AREA      | 1.74    | 18.73  |
| TOTAL CARPET AREA | 69.42   | 747.24 |