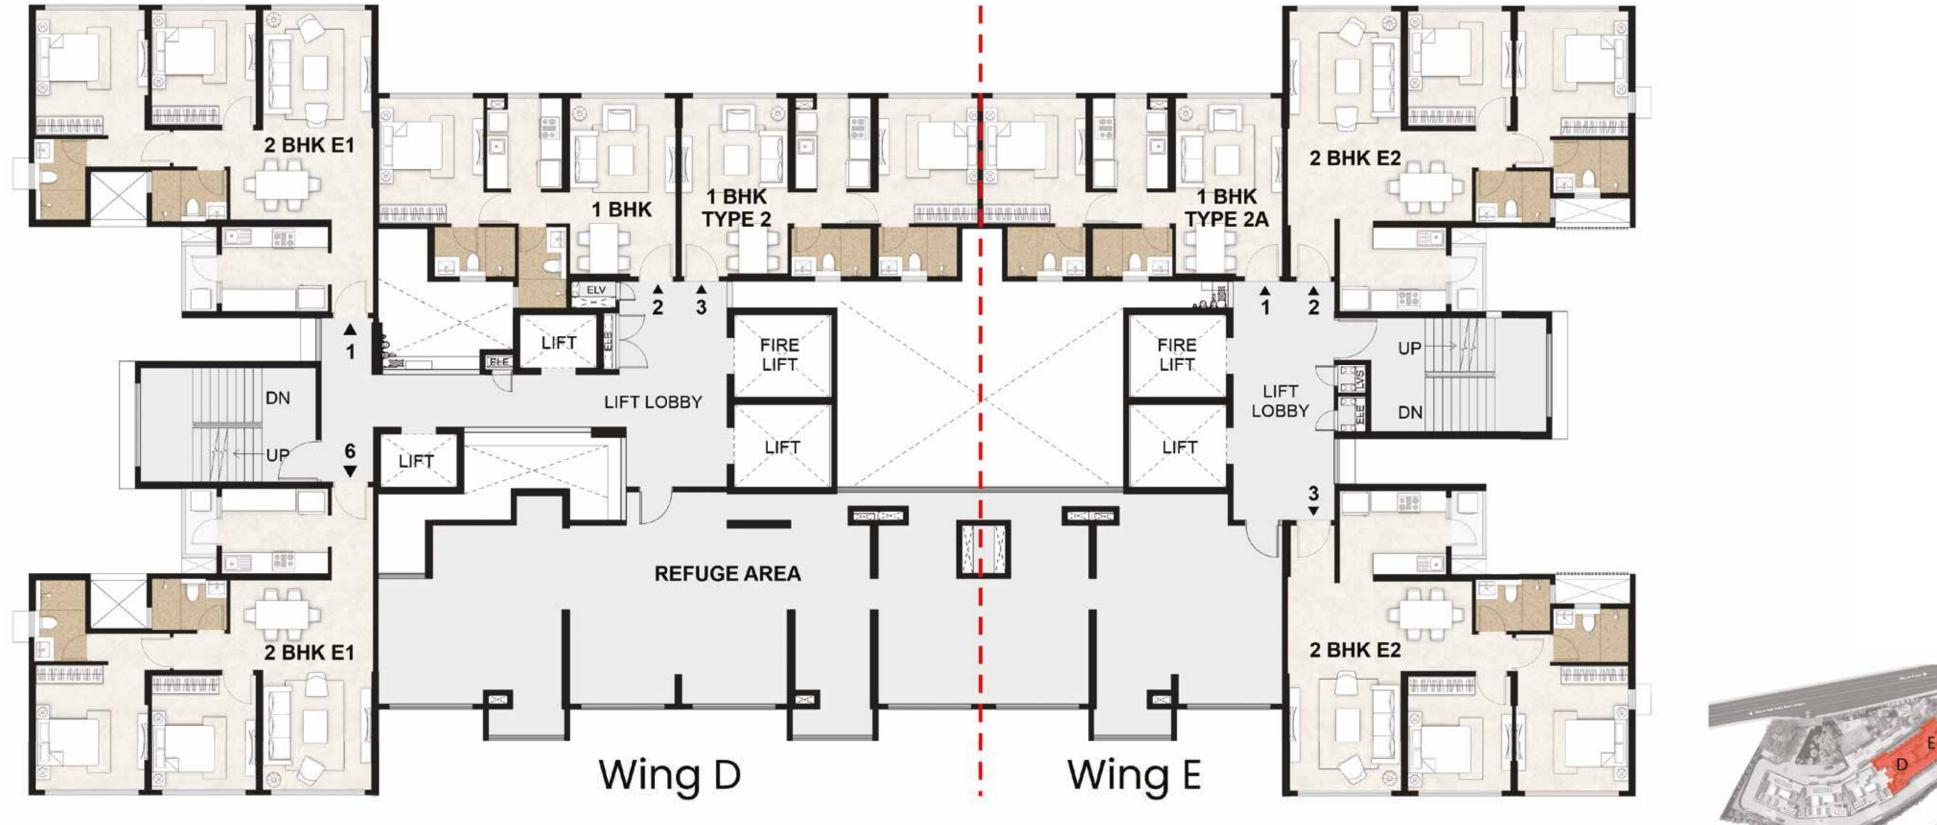

# WING D - 6<sup>TH</sup> FLOOR PLAN (REFUGE AREA)

# WING E - 6<sup>TH</sup> FLOOR PLAN (REFUGE AREA)

Key Plan