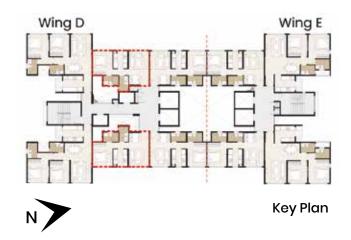

equirement of over **200 families**

#### **EASY ACCESS FOR ALL**

M

- Thoughtfully designed to support the differently abled and senior citizens
- Recreational areas crafted to cater to one and all
- Preferred parking for the differently-abled

### **RECYCLING A FORTUNE**

- When you live in ALCOVE, you also become a part of the community that recycles responsibly
- Generating over 60,000 kg of compost and a value of ₹ 7 Lakhs annually for the society

\*IGBC Certification: Pre-certified Gold rated project .

Ο

(ىلە)

R

 $\{\mathsf{O}\}$ 

#### All figures mentioned are basis estimated calculations. T&C apply.









### PLANS

### **1 BHK**



| UNIT TYPE   | 1 BHK   |        |
|-------------|---------|--------|
| AREA        | SQ.MTS. | SQ.FT. |
| CARPET AREA | 42.12   | 453.40 |



### **1 BHK TYPE 2**



| UNIT TYPE   | 1 ВНК   |        |
|-------------|---------|--------|
| AREA        | SQ.MTS. | SQ.FT. |
| CARPET AREA | 42.66   | 459.19 |



### **1 BHK TYPE 2A**



| UNIT TYPE   | 1 ВНК   |        |
|-------------|---------|--------|
| AREA        | SQ.MTS. | SQ.FT. |
| CARPET AREA | 42.20   | 454.24 |



### **2 BHK E1**



| UNIT TYPE         | 2 BHK   |        |
|-------------------|---------|--------|
| AREA              | SQ.MTS. | SQ.FT. |
| CARPET AREA       | 67.37   | 725.17 |
| UTILITY AREA      | 1.77    | 19.05  |
| TOTAL CARPET AREA | 69.14   | 744.22 |



### **2 BHK E2**



| UNIT TYPE         | 2 BHK   |        |
|-------------------|---------|--------|
| AREA              | SQ.MTS. | SQ.FT. |
| CARPET AREA       | 67.68   | 728.51 |
| UTILITY