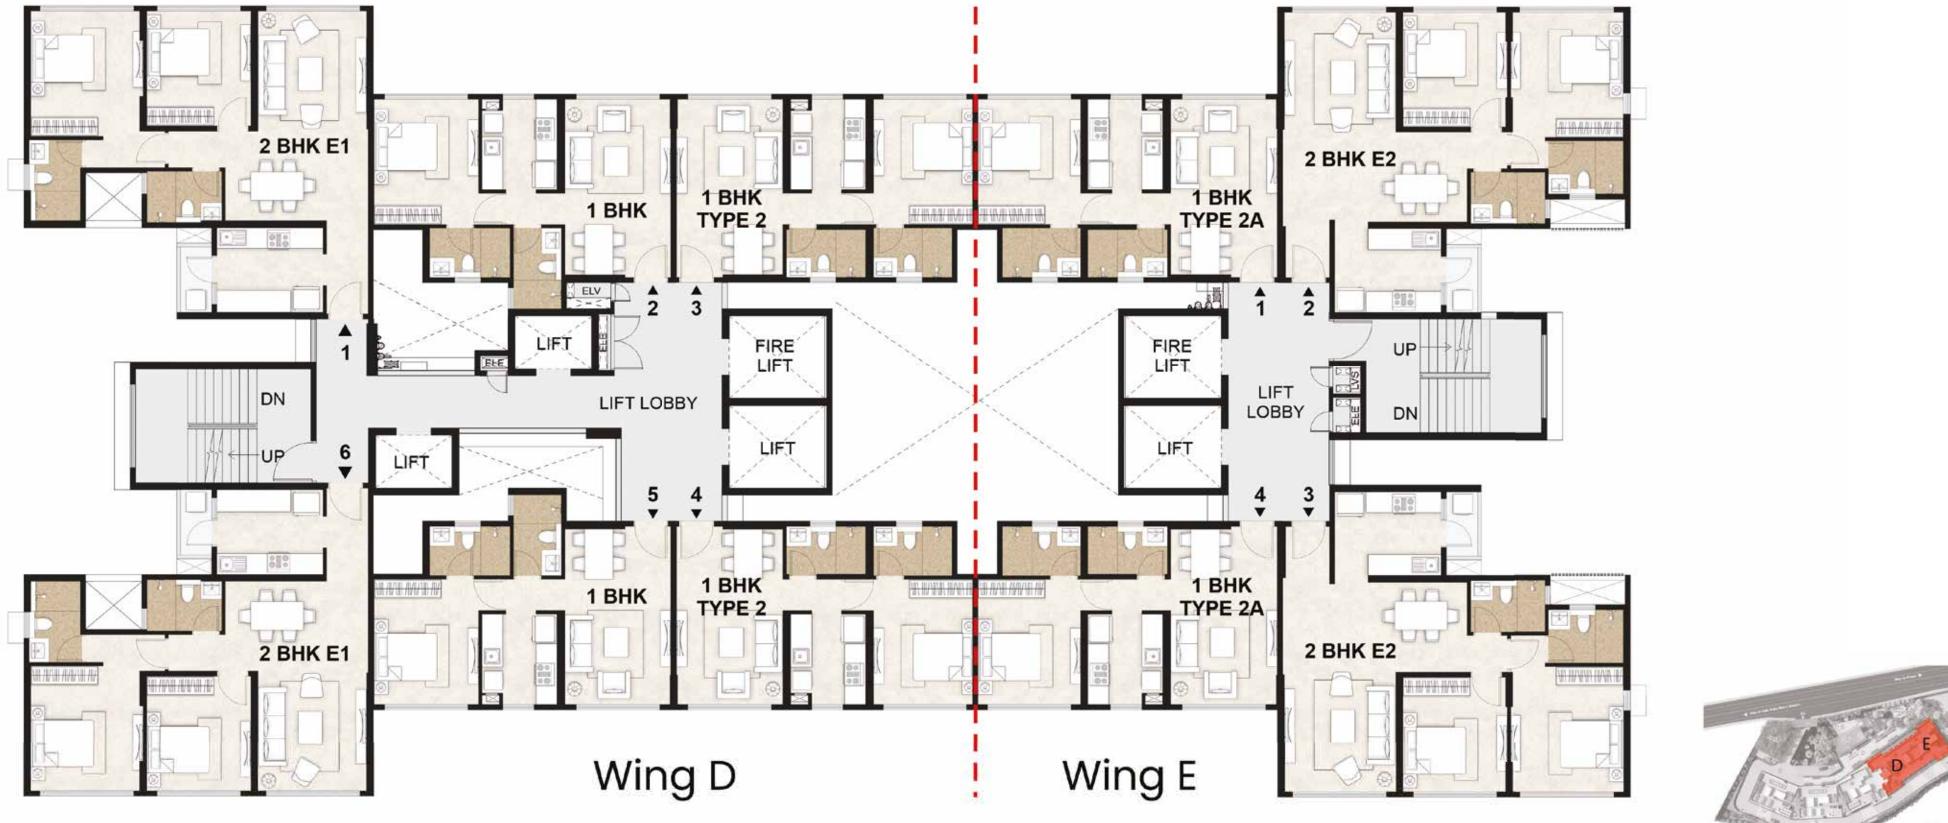

| SQ.MTS. | SQ.FT. |
| CARPET AREA | 42.66   | 459.19 |



### **1 BHK TYPE 2A**



| UNIT TYPE   | 1 ВНК   |        |
|-------------|---------|--------|
| AREA        | SQ.MTS. | SQ.FT. |
| CARPET AREA | 42.20   | 454.24 |



### **2 BHK E1**



| UNIT TYPE         | 2 BHK   |        |
|-------------------|---------|--------|
| AREA              | SQ.MTS. | SQ.FT. |
| CARPET AREA       | 67.37   | 725.17 |
| UTILITY AREA      | 1.77    | 19.05  |
| TOTAL CARPET AREA | 69.14   | 744.22 |



### **2 BHK E2**



| UNIT TYPE         | 2 BHK   |        |
|-------------------|---------|--------|
| AREA              | SQ.MTS. | SQ.FT. |
| CARPET AREA       | 67.68   | 728.51 |
| UTILITY AREA      | 1.74    | 18.73  |
| TOTAL CARPET AREA | 69.42   | 747.24 |



### WING D - TYPICAL FLOOR PLAN





### WING E - TYPICAL FLOOR PLAN

Key Plan



# WING D - 6<sup>TH</sup> FLOOR PLAN (REFUGE AREA)





# WING E - 6<sup>TH</sup> FLOOR PLAN (REFUGE AREA)

Key Plan



# WING D – 13<sup>TH</sup> FLOOR PLAN (REFUGE AREA)





# WING E – 13<sup>TH</sup> FLOOR PLAN (REFUGE AREA)

Key Plan



## TOWER 'D' & 'E' AMENITIES & SPECIFICATIONS

### SPECIFICATIONS

| SPECIFICATIONS             |                                                                                                                            | MATERIAL                                                                                                                                    |
|----------------------------|------------------------------------------------------------------------------------------------------------------