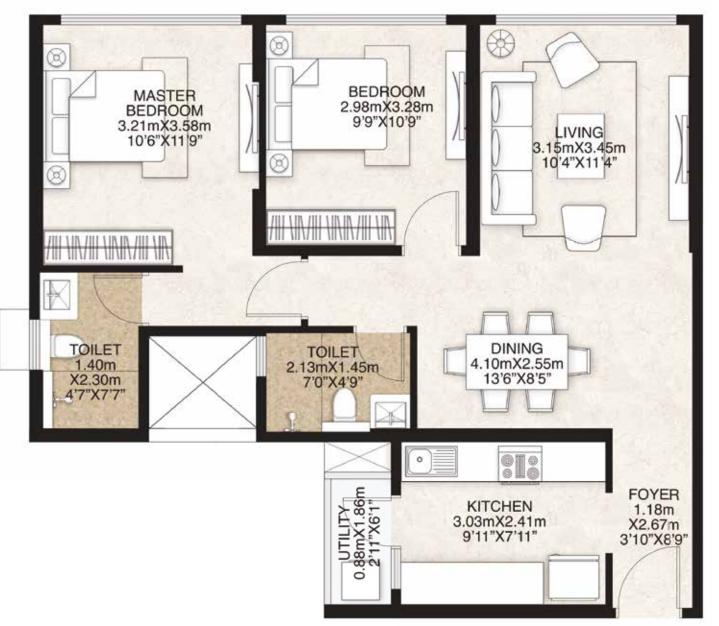

### **2 BHK E1**

| UNIT TYPE         | 2 BHK   |        |
|-------------------|---------|--------|
| AREA              | SQ.MTS. | SQ.FT. |
| CARPET AREA       | 67.37   | 725.17 |
| UTILITY AREA      | 1.77    | 19.05  |
| TOTAL CARPET AREA | 69.14   | 744.22 |

### **2 BHK E2**

| UNIT TYPE         | 2 BHK   |        |
|-------------------|---------|--------|
| AREA              | SQ.MTS. | SQ.FT. |
| CARPET AREA       | 67.68   | 728.51 |
| UTILITY AREA      | 1.74    | 18.73  |
| TOTAL CARPET AREA | 69.42   | 747.24 |