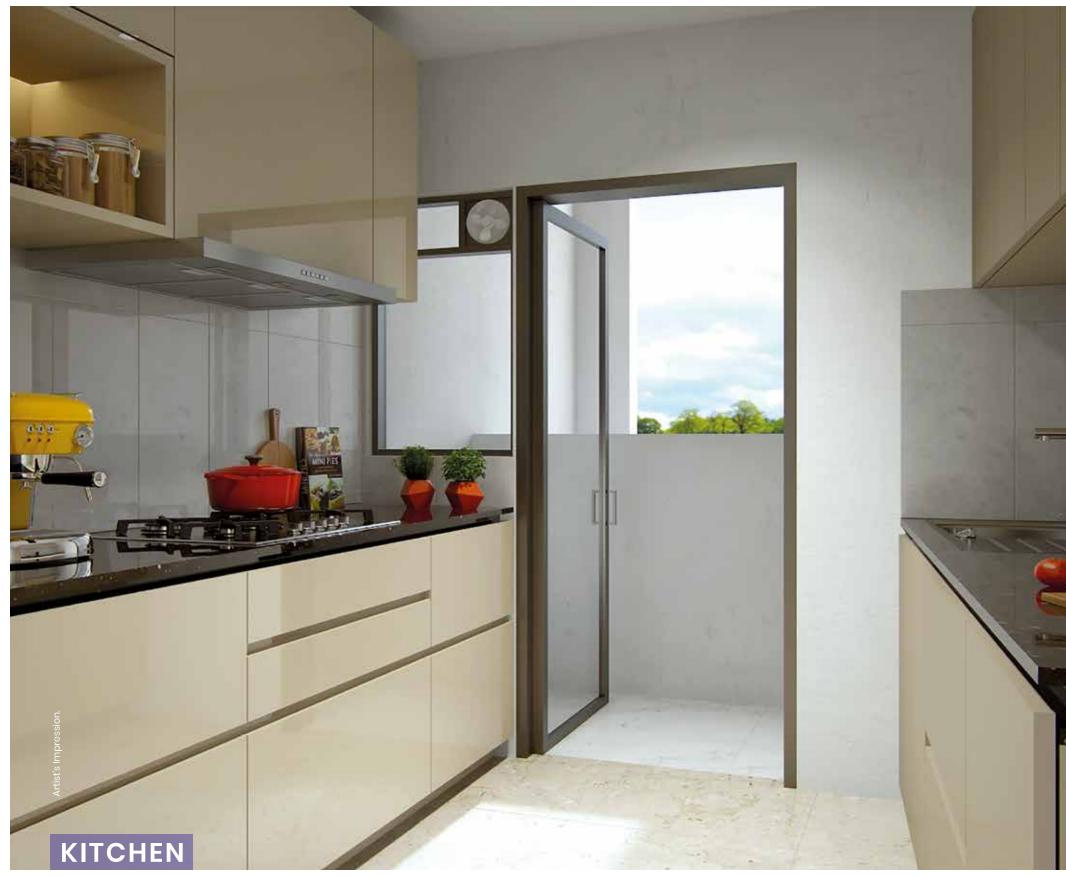

### PLANS

### **1 BHK**

| UNIT TYPE   | 1 BHK   |        |
|-------------|---------|--------|
| AREA        | SQ.MTS. | SQ.FT. |
| CARPET AREA | 42.12   | 453.40 |