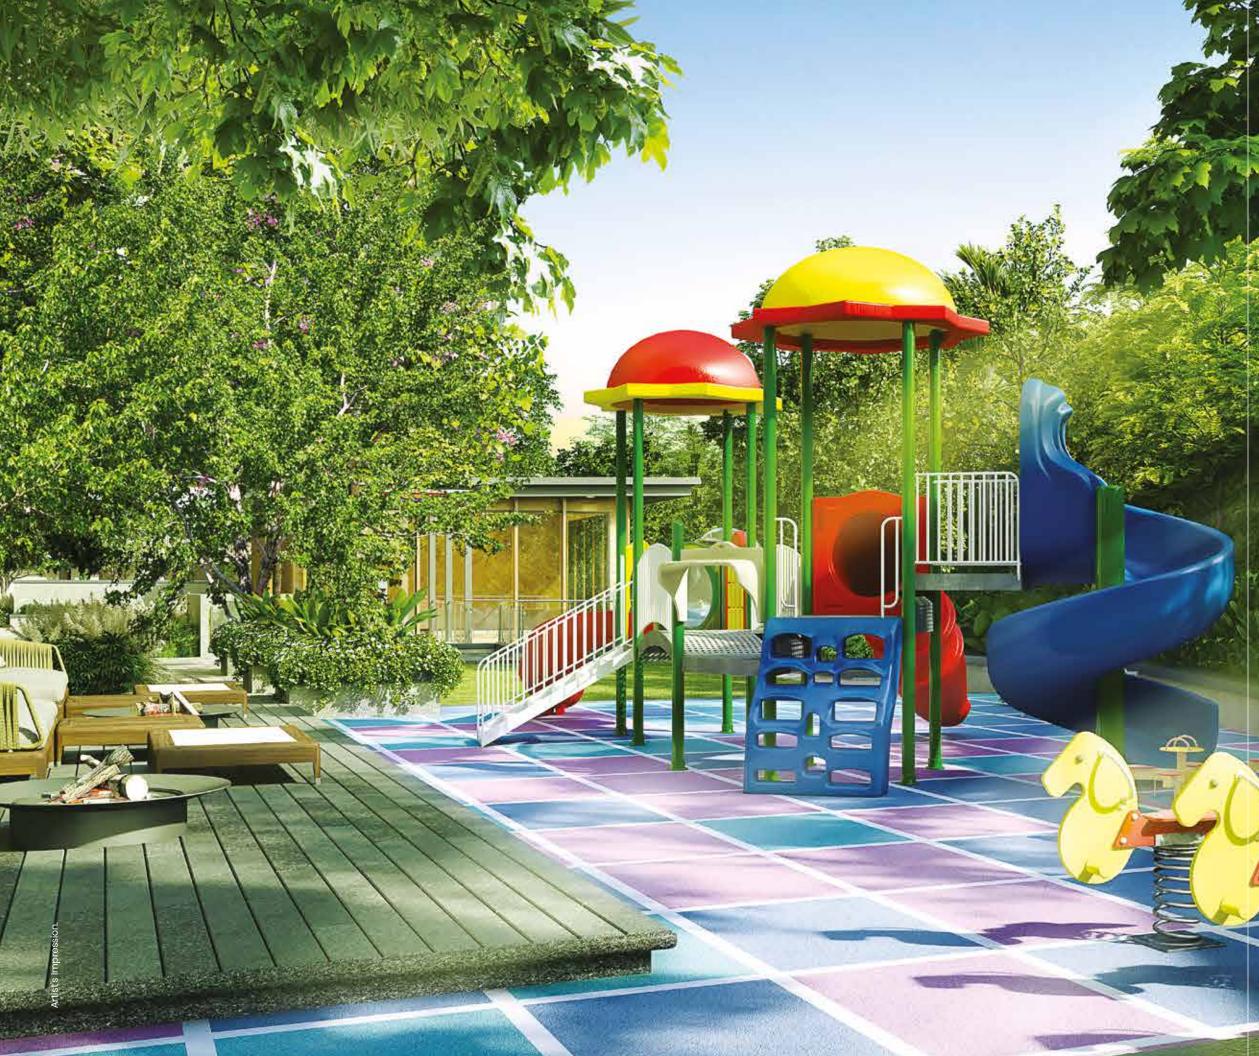

### UNVEILING ACTIVE CHILDHOODS, READY TO GLITTER AND GROW.

ALCOVE is so very children -friendly. You won't need to hide the TV remote or your mobile phones. They themselves will forget about these 'difficult to put down' gadgets and will go for Nature's larger -than -life canvas. Your children will spend hours on end doing so many outdoorsy activities. While rock climbing strengthens their reflexes, the innovative tree house welcomes them into an imaginative world. Activities that prepare them to be young achievers.

#### Your kids' zone

wall