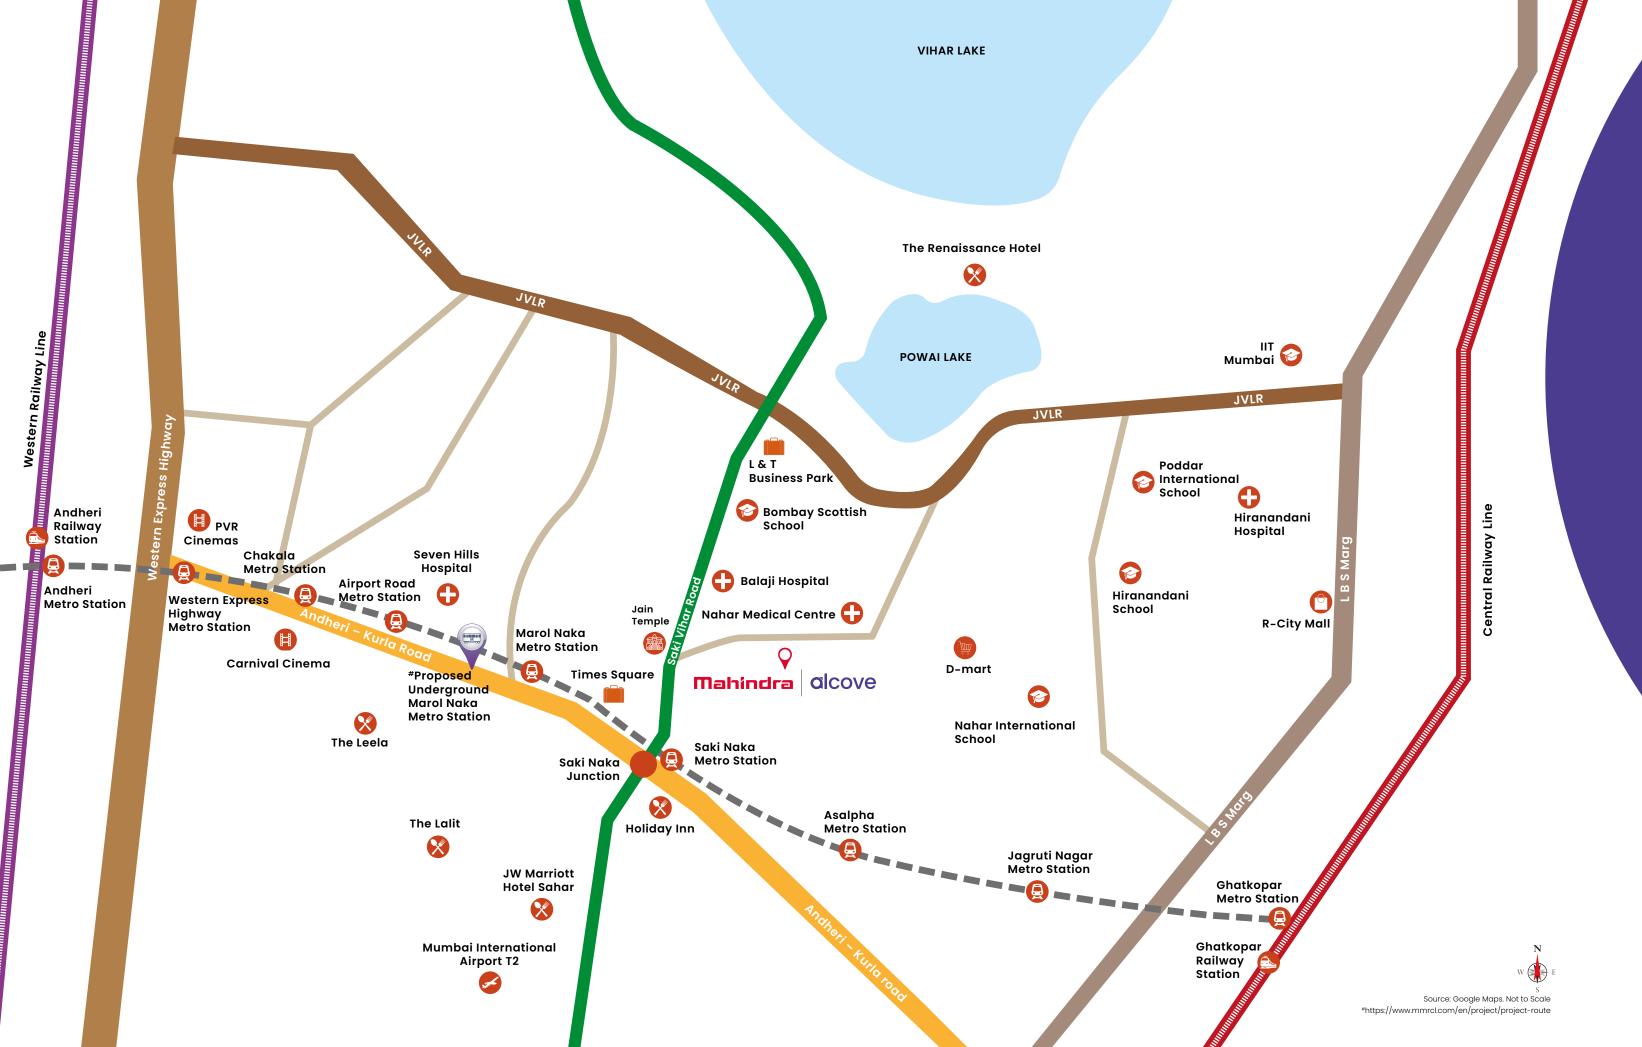

### **A GREEN HAVEN LOCATED** IN THE HEART OF THE CITY.

Even though ALCOVE nestles in its own private cocoon of exclusivity, it opens the wings of absolute connectivity for you. Get going wherever you want, and you will start arriving at your destination, faster than you think.

At ALCOVE, 'far away' are two words that you will never ever have to say.

#### Live close to

Saki Naka Metro Station, Walking Distance - 0.8 km

JVLR – 2.3 km Western Express Highway – 5.4 km LBS Marg – 5.7 km

International Airport - 3.1 km Domestic Airport - 6 km

### **DISCOVER THE SECRET TO STAYING WELL-CONNECTED.**

#### CONNECTIVITY

#### Metro

Saki Naka Metro Station – 0.8 km Proposed underground Metro line at Marol Naka - 1.7 km

#### **Major Roads**

JVLR – 2.3 km Western Express Highway – 5.4 km LBS Marg – 5.7 km Eastern Express Highway – 7.5 km Airport International Airport – 3.1 km Domestic Airport – 6 km

#### CONVENIENCE

Hospitals Balaji Hospital – 0.23 km Seven Hills Hospital – 2.7 km Hiranadani Hospital – 4.8 km

#### Shopping

DMart – 1.8 km R City Mall – 4.8 km <u> Ha</u>iko Supermarket – 3.5 km Reliance Trends – 4.3 km Cinemas Carnival Cinema – 3.1 km PVR – 4.1 km Hotels Holiday Inn – 0.85 km JW Marriott – 2.1 km The Lalit – 2.3 km The Leela – 2.3 km Renaissance – 3.7 km

#### **Educational Institutes**

Bombay Scottish School – 1.4 km Nahar International School – 2.4 km Hiranandani School – 3.0 km Poddar International School – 4.3 km IIT Bombay – 5.1 km Office Times Square Building – 1.1 km L&T Business Park – 2.3 km P&G – 3.9 km HUL – 4.1 km Seepz - 4.5 km