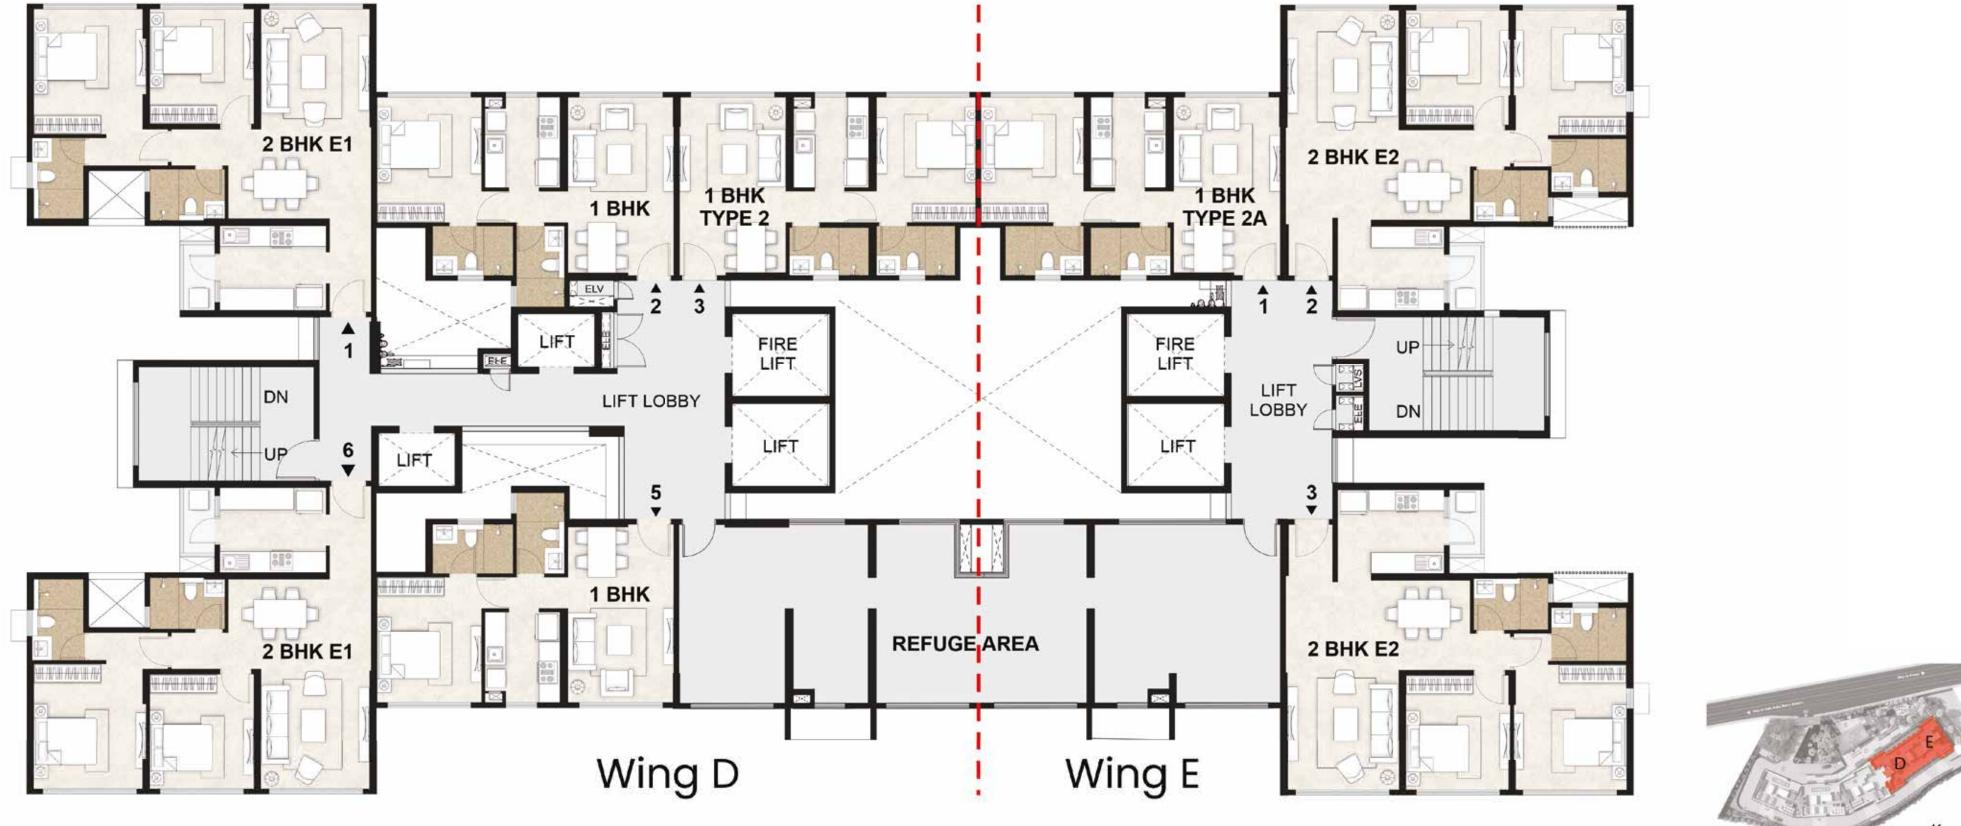

# WING D – 13<sup>TH</sup> FLOOR PLAN (REFUGE AREA)

# WING E – 13<sup>TH</sup> FLOOR PLAN (REFUGE AREA)

Key Plan