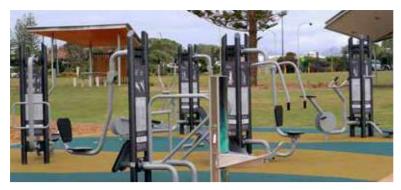

#### **AMENITIES:**

- Open Gym
- Recreational Area
- Tower/Club Drop-off
- Commercial Plaza
- Kid's Play Area
- Mound With Plantation
- Elder's Sitting Area
- Badminton Court
- 6m Wide Drive With Paver Finish

- Yoga Center
- Arrival Court
- Peripheral Jogging Track
- Pathway/Jogging Track
- Sitting Under Tree
- Seats
- Mound With Sculpture
- Half Basket Bal
- 6m Wide Drive With Granite Finish

- Water Pool
- Entry/Exit Gates
- Open Scooter Parking
- Outdoor Gym
- Multipurpose Lawn
- Feature Wall
- Circular Plaza
- Skating Ring