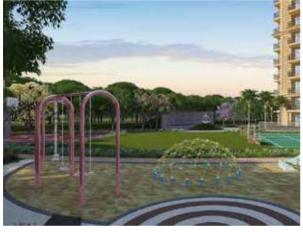

#### **AMENITIES:**

- Open Gym
- Recreational Area
- Tower/Club Drop-off
- Commercial Plaza
- Kid's Play Area
- Mound With Plantation
- Elder's Sitting Area
- Badminton Court
- 6m Wide Drive With Paver Finish

- Yoga Center
- Arrival Court
- Peripheral Jogging Track
- Pathway/Jogging Track
- Sitting Under Tree
- Seats
- Mound With Sculpture
- Half Basket Bal
- 6m Wide Drive With Granite Finish

- Water Pool
- Entry/Exit Gates
- Open Scooter Parking
- Outdoor Gym
- Multipurpose Lawn
- Feature Wall
- Circular Plaza
- Skating Ring