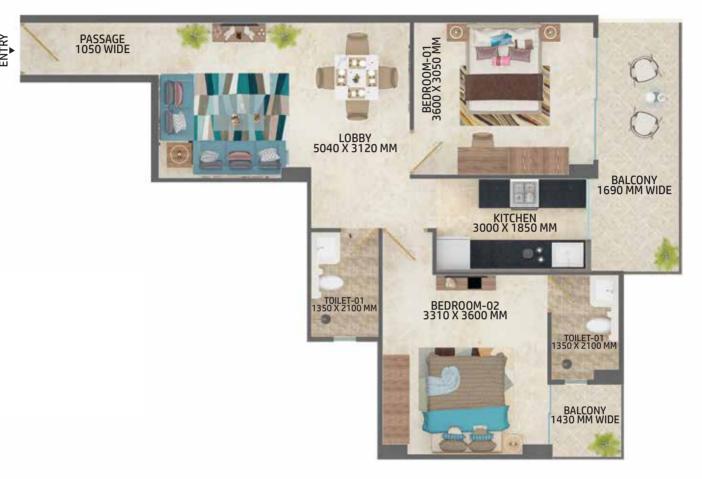

## FLOOR PLAN

## FLOOR PLAN

UNIT 2B\* : 2BHK

CARPET AREA : 622.116 Sq. Ft.

BALCONY AREA : 100.000 Sq. Ft.

PRICE : 2538465

5% BOOKING AMOUNT : 126923

20% AFTER ALLOTMENT : 507693

AMOUNT