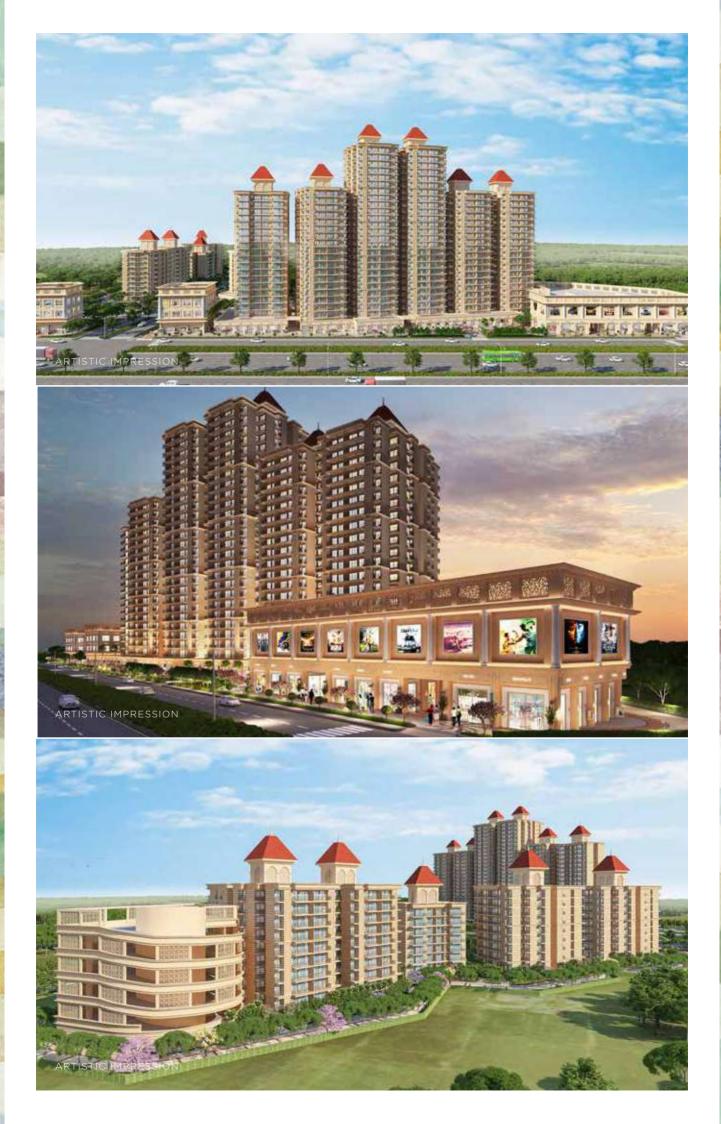

### THE ONE

THAT IS IDEALLY LOCATED.

## THE ONE HOME THAT IS IDEALLY LOCATED

#### With Delhi on one side and Gurugram on the other.

- 20 minutes drive to Manesar Industrial belt
- 10 minutes drive to IGI airport
- 15 minutes drive from West Delhi
- 5 minutes to Gurugram railway station
- 10 minutes drive to NH-8
- Bang on Dwarka expressway
- Walking distance to proposed metro
- Emerging as one of the prominent destinations for IT/ITeS companies
- 18 km Elevated long expressway for seamless connectivity between South Delhi, Indra Gandhi International Airport, Gurugram and Manesar