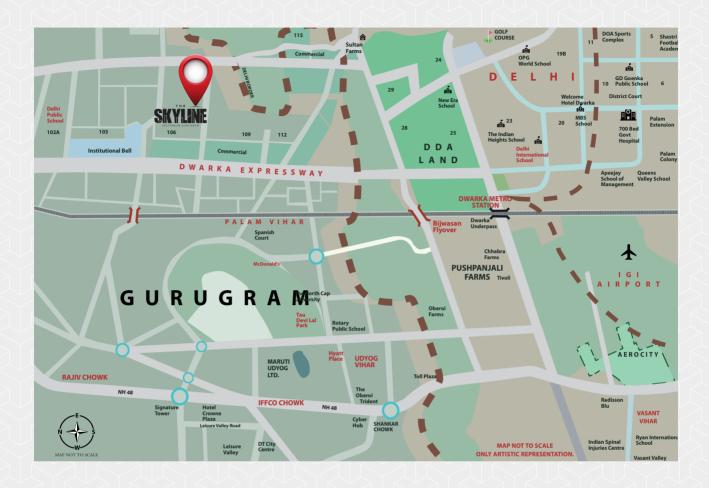

## THE ONE HOME THAT IS IDEALLY LOCATED

#### With Delhi on one side and Gurugram on the other.

- 20 minutes drive to Manesar Industrial belt
- 10 minutes drive to IGI airport
- 15 minutes drive from West Delhi
- 5 minutes to Gurugram railway station
- 10 minutes drive to NH-8
- Bang on Dwarka expressway
- Walking distance to proposed metro
- Emerging as one of the prominent destinations for IT/ITeS companies
- 18 km Elevated long expressway for seamless connectivity between South Delhi, Indra Gandhi International Airport, Gurugram and Manesar