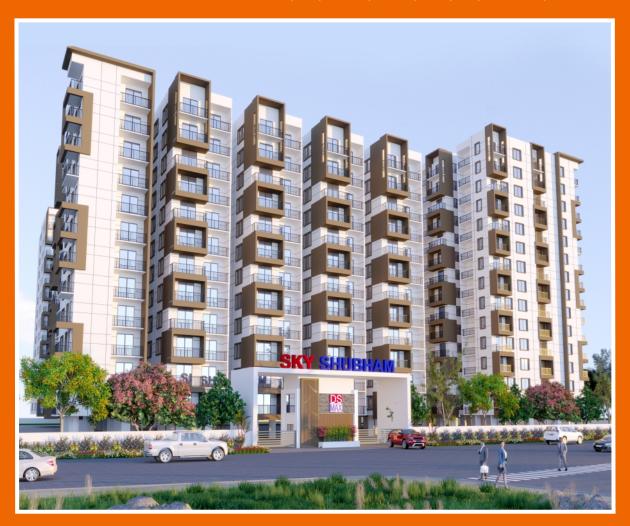

## SKYSHUBHAM

Where Altitude Defines your Attitude!

TO KNOW MORE ABOUT THE PROJECT

2 & 3-BHK | 668 UNITS | BDA APPROVED

TOWER A:STILT+14 FLOORS | TOWER B:STILT + 12 FLOORS

Kempegowda Main Road, Hallehalli, K.R. Puram, Bengaluru- 560049

## PAMPER YOURSELF WITH LIMITLESS LUXURY!

DS-MAX SkyShubham, located near the Garden City University with its G+14 structure on an ample stretch of land, is an exquisite habitat for the people who are elite in their tastes and preferences. Situated right at the heart of K R Puram, with a plethora of super-luxury amenities, DS-MAX SkyShubham has 668 two and three - BHK apartments amply spaced and ventilated to offer you a regal lifestyle. With amenities like a swimming pool, amphitheater, dedicated sports area, children's play area, senior citizens' area and many others, the lifestyle at this skyscraper is simply regal. This aesthetically built architecture's redeeming feature is its livability with all amenities that would elevate your lifestyle to a never-before scale.

Coupled with all this are the convenience, comfort and ease of connectivity at the superb location of DS-MAX SkyShubham, which are few of the attractive features of this palatial structure. Not only would it render a highly utilitarian lifestyle, but as all the infrastructure like schools, colleges, shopping centres, malls, and all others that you would need is at arm's length, DS-MAX SkyShubham offers you the life of your dreams in all senses of the term. Added to this, a low population density on an ample stretch of land with a diaspora of super-luxury amenities would purport you to a land of dreams. The hallmark of DS-MAX Prices which are lower than the market rates make it more delectable and attractive for the home seekers.