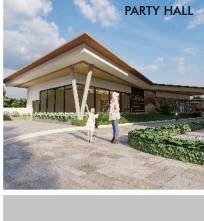

## PAMPER YOURSELF WITH LIMITLESS LUXURY!

DS-MAX SkyShubham, located near the Garden City University with its G+14 structure on an ample stretch of land, is an exquisite habitat for the people who are elite in their tastes and preferences. Situated right at the heart of K R Puram, with a plethora of super-luxury amenities, DS-MAX SkyShubham has 668 two and three - BHK apartments amply spaced and ventilated to offer you a regal lifestyle. With amenities like a swimming pool, amphitheater, dedicated sports area, children's play area, senior citizens' area and many others, the lifestyle at this skyscraper is simply regal. This aesthetically built architecture's redeeming feature is its livability with all amenities that would elevate your lifestyle to a never-before scale.