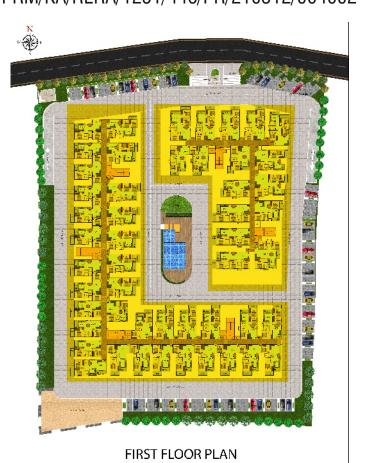

## FIRST FLOOR PLAN

### AREA STATEMENT FOR FIRST FLOOR PLAN

### **TOWER-A**

|      |       |        | Carpet  | Saleable |  |
|------|-------|--------|---------|----------|--|
| Unit | Type  | Facing | Area    | Area     |  |
|      |       |        | (SQ FT) | (SQ FT)  |  |
| 101  | 2 BHK | East   | 712     | 1032     |  |
| 102  | 2 BHK | East   | 677     | 981      |  |
| 103  | 2 BHK | East   | 721     | 1045     |  |
| 104  | 2 BHK | East   | 724     | 1049     |  |
| 105  | 2 BHK | East   | 754     | 1093     |  |
| 106  | 2 BHK | East   | 776     | 1125     |  |
| 107  | 2 BHK | East   | 768     | 1113     |  |
| 108  | 2 BHK | East   | 776     | 1125     |  |
| 109  | 2 BHK | East   | 741     | 1074     |  |
| 110  | 2 BHK | East   | 741     | 1074     |  |
| 111  | 2 BHK | East   | 741     | 1074     |  |
| 112  | 2 BHK | North  | 828     | 1200     |  |
| 113  | 2 BHK | North  | 829     | 1201     |  |
| 114  | 2 BHK | North  | 793     | 1149     |  |
| 115  | 2 BHK | North  | 802     | 1162     |  |
| 116  | 2 BHK | North  | 793     | 1149     |  |
| 117  | 2 BHK | North  | 793     | 1149     |  |
| 118  | 2 BHK | North  | 793     | 1149     |  |
| 119  | 2 BHK | North  | 793     | 1149     |  |
| 120  | 2 BHK | North  | 727     | 1054     |  |
| 121  | 3 BHK | East   | 927     | 1343     |  |
| 122  | 3 BHK | East   | 870     | 1261     |  |
| 123  | 3 BHK | East   | 885     | 1283     |  |
| 124  | 3 BHK | East   | 885     | 1283     |  |
| 125  | 3 BHK | East   | 895     | 1297     |  |
| 126  | 2 BHK | East   | 786     | 1139     |  |
| 127  | 2 BHK | North  | 715     | 1036     |  |
| 128  | 3 BHK | North  | 931     | 1349     |  |
| 129  | 3 BHK | North  | 909     | 1317     |  |
| 130  | 3 BHK | North  | 909     | 1317     |  |
| 131  | 3 BHK | North  | 909     | 1317     |  |
| 132  | 3 BHK | North  | 917     | 1329     |  |
| 133  | 3 BHK | North  | 946     | 1371     |  |
| 134  | 3 BHK | North  | 875     | 1268     |  |
|      |       |        |         |          |  |

| TOWER-B |       |        |                           |                             |  |
|---------|-------|--------|---------------------------|-----------------------------|--|
| Unit    | Туре  | Facing | Carpet<br>Area<br>(SQ FT) | Saleable<br>Area<br>(SQ FT) |  |
| 135     | 3 BHK | East   | 1028                      | 1490                        |  |
| 136     | 2 BHK | North  | 742                       | 1075                        |  |
| 137     | 3 BHK | East   | 977                       | 1416                        |  |
| 138     | 2 BHK | North  | 732                       | 1061                        |  |
| 139     | 3 BHK | East   | 977                       | 1416                        |  |
| 140     | 2 BHK | North  | 791                       | 1146                        |  |
| 141     | 3 BHK | East   | 977                       | 1416                        |  |
| 142     | 3 BHK | West   | 1009                      | 1462                        |  |
| 143     | 3 BHK | North  | 953                       | 1381                        |  |
| 144     | 3 BHK | North  | 1026                      | 1487                        |  |
| 145     | 2 BHK | East   | 732                       | 1061                        |  |
| 146     | 3 BHK | East   | 948                       | 1374                        |  |
| 147     | 2 BHK | North  | 827                       | 1199                        |  |
| 148     | 3 BHK | East   | 948                       | 1374                        |  |
| 149     | 3 BHK | North  | 969                       | 1404                        |  |
| 150     | 3 BHK | North  | 1031                      | 1494                        |  |