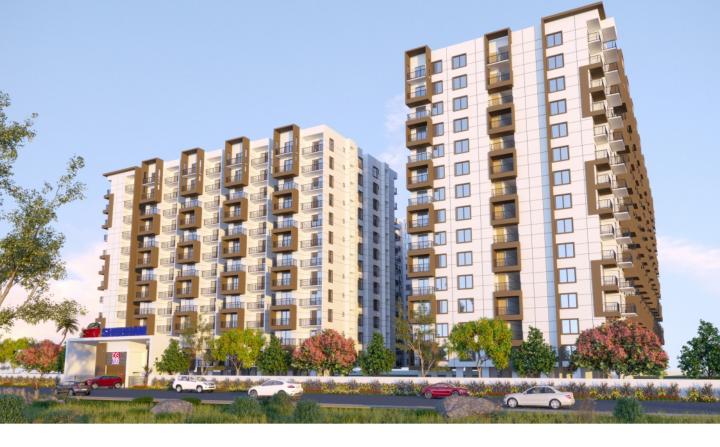

## PAMPER YOURSELF WITH LIMITLESS LUXURY!

DS-MAX SkyShubham, located near the Garden City University with its G+14 structure on an ample stretch of land, is an exquisite habitat for the people who are elite in their tastes and preferences. Situated right at the heart of K R Puram, with a plethora of super-luxury amenities, DS-MAX SkyShubham has 668 two and three - BHK apartments amply spaced and ventilated to offer you a regal lifestyle. With amenities like a swimming pool, amphitheater, dedicated sports area, children's play area, senior citizens' area and many others, the lifestyle at this skyscraper is simply regal. This aesthetically built architecture's redeeming feature is its livability with all amenities that would elevate your lifestyle to a never-before scale.

Coupled with all this are the convenience, comfort and ease of connectivity at the superb location of DS-MAX SkyShubham, which are few of the attractive features of this palatial structure. Not only would it render a highly utilitarian lifestyle, but as all the infrastructure like schools, colleges, shopping centres, malls, and all others that you would need is at arm's length, DS-MAX SkyShubham offers you the life of your dreams in all senses of the term. Added to this, a low population density on an ample stretch of land with a diaspora of super-luxury amenities would purport you to a land of dreams. The hallmark of DS-MAX Prices which are lower than the market rates make it more delectable and attractive for the home seekers.