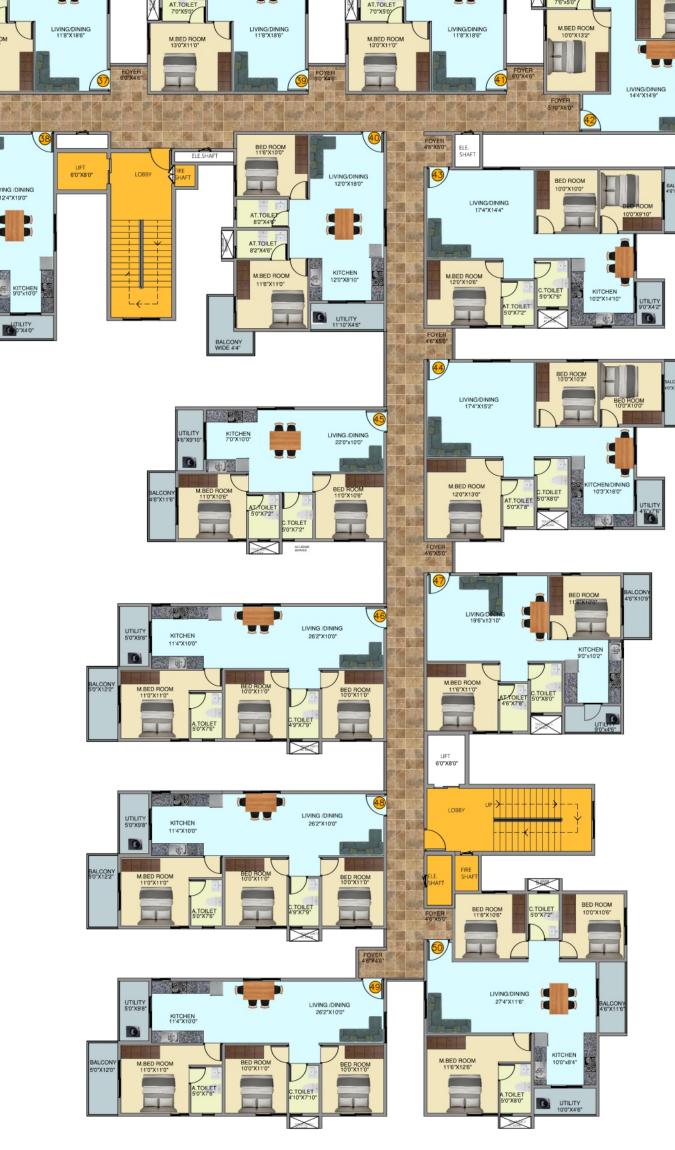

## FIRST FLOOR PLAN

### AREA STATEMENT FOR FIRST FLOOR PLAN

### **TOWER-A**

|      |       |        | Carpet  | Saleable |  |
|------|-------|--------|---------|----------|--|
| Unit | Type  | Facing | Area    | Area     |  |
|      |       |        | (SQ FT) | (SQ FT)  |  |
| 101  | 2 BHK | East   | 712     | 1032     |  |
| 102  | 2 BHK | East   | 677     | 981      |  |
| 103  | 2 BHK | East   | 721     | 1045     |  |
| 104  | 2 BHK | East   | 724     | 1049     |  |
| 105  | 2 BHK | East   | 754     | 1093     |  |
| 106  | 2 BHK | East   | 776     | 1125     |  |
| 107  | 2 BHK | East   | 768     | 1113     |  |
| 108  | 2 BHK | East   | 776     | 1125     |  |
| 109  | 2 BHK | East   | 741     | 1074     |  |
| 110  | 2 BHK | East   | 741     | 1074     |  |
| 111  | 2 BHK | East   | 741     | 1074     |  |
| 112  | 2 BHK | North  | 828     | 1200     |  |
| 113  | 2 BHK | North  | 829     | 1201     |  |
| 114  | 2 BHK | North  | 793     | 1149     |  |
| 115  | 2 BHK | North  | 802     | 1162     |  |
| 116  | 2 BHK | North  | 793     | 1149     |  |
| 117  | 2 BHK | North  | 793     | 1149     |  |
| 118  | 2 BHK | North  | 793     | 1149     |  |
| 119  | 2 BHK | North  | 793     | 1149     |  |
| 120  | 2 BHK | North  | 727     | 1054     |  |
| 121  | 3 BHK | East   | 927     | 1343     |  |
| 122  | 3 BHK | East   | 870     | 1261     |  |
| 123  | 3 BHK | East   | 885     | 1283     |  |
| 124  | 3 BHK | East   | 885     | 1283     |  |
| 125  | 3 BHK | East   | 895     | 1297     |  |
| 126  | 2 BHK | East   | 786     | 1139     |  |
| 127  | 2 BHK | North  | 715     | 1036     |  |
| 128  | 3 BHK | North  | 931     | 1349     |  |
| 129  | 3 BHK | North  | 909     | 1317     |  |
| 130  | 3 BHK | North  | 909     | 1317     |  |
| 131  | 3 BHK | North  | 909     | 1317     |  |
| 132  | 3 BHK | North  | 917     | 1329     |  |
| 133  | 3 BHK | North  | 946     | 1371     |  |
| 134  | 3 BHK | North  | 875     | 1268     |  |
|      |       |        |         |          |  |

| TOWER-B |       |        |                           |                             |  |
|---------|-------|--------|---------------------------|-----------------------------|--|
| Unit    | Туре  | Facing | Carpet<br>Area<br>(SQ FT) | Saleable<br>Area<br>(SQ FT) |  |
| 135     | 3 BHK | East   | 1028                      | 1490                        |  |
| 136     | 2 BHK | North  | 742                       | 1075                        |  |
| 137     | 3 BHK | East   | 977                       | 1416                        |  |
| 138     | 2 BHK | North  | 732                       | 1061                        |  |
| 139     | 3 BHK | East   | 977                       | 1416                        |  |
| 140     | 2 BHK | North  | 791                       | 1146                        |  |
| 141     | 3 BHK | East   | 977                       | 1416                        |  |
| 142     | 3 BHK | West   | 1009                      | 1462                        |  |
| 143     | 3 BHK | North  | 953                       | 1381                        |  |
| 144     | 3 BHK | North  | 1026                      | 1487                        |  |
| 145     | 2 BHK | East   | 732                       | 1061                        |  |
| 146     | 3 BHK | East   | 948                       | 1374                        |  |
| 147     | 2 BHK | North  | 827                       | 1199                        |  |
| 148     | 3 BHK | East   | 948                       | 1374                        |  |
| 149     | 3 BHK | North  | 969                       | 1404                        |  |
| 150     | 3 BHK | North  | 1031                      | 1494                        |  |