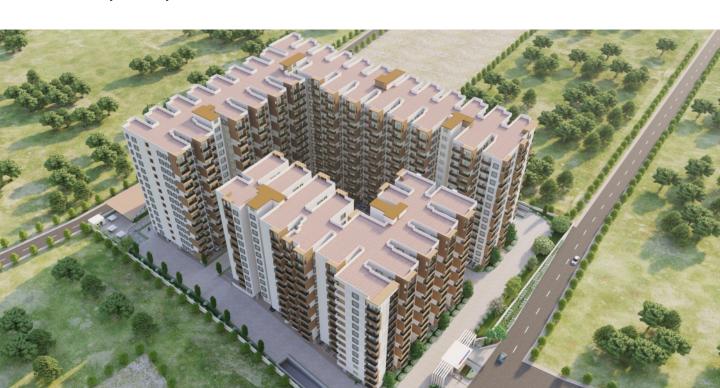

## PAMPER YOURSELF WITH LIMITLESS LUXURY!

DS-MAX SkyShubham, located near the Garden City University with its G+14 structure on an ample stretch of land, is an exquisite habitat for the people who are elite in their tastes and preferences. Situated right at the heart of K R Puram, with a plethora of super-luxury amenities, DS-MAX SkyShubham has 668 two and three - BHK apartments amply spaced and ventilated to offer you a regal lifestyle. With amenities like a swimming pool, amphitheater, dedicated sports area, children's play area, senior citizens' area and many others, the lifestyle at this skyscraper is simply regal. This aesthetically built architecture's redeeming feature is its livability with all amenities that would elevate your lifestyle to a never-before scale.

Coupled with all this are the convenience, comfort and ease of connectivity at the superb location of DS-MAX SkyShubham, which are few of the attractive features of this palatial structure. Not only would it render a highly utilitarian lifestyle, but as all the infrastructure like schools, colleges, shopping centres, malls, and all others that you would need is at arm's length, DS-MAX SkyShubham offers you the life of your dreams in all senses of the term. Added to this, a low population density on an ample stretch of land with a diaspora of super-luxury amenities would purport you to a land of dreams. The hallmark of DS-MAX Prices which are lower than the market rates make it more delectable and attractive for the home seekers.