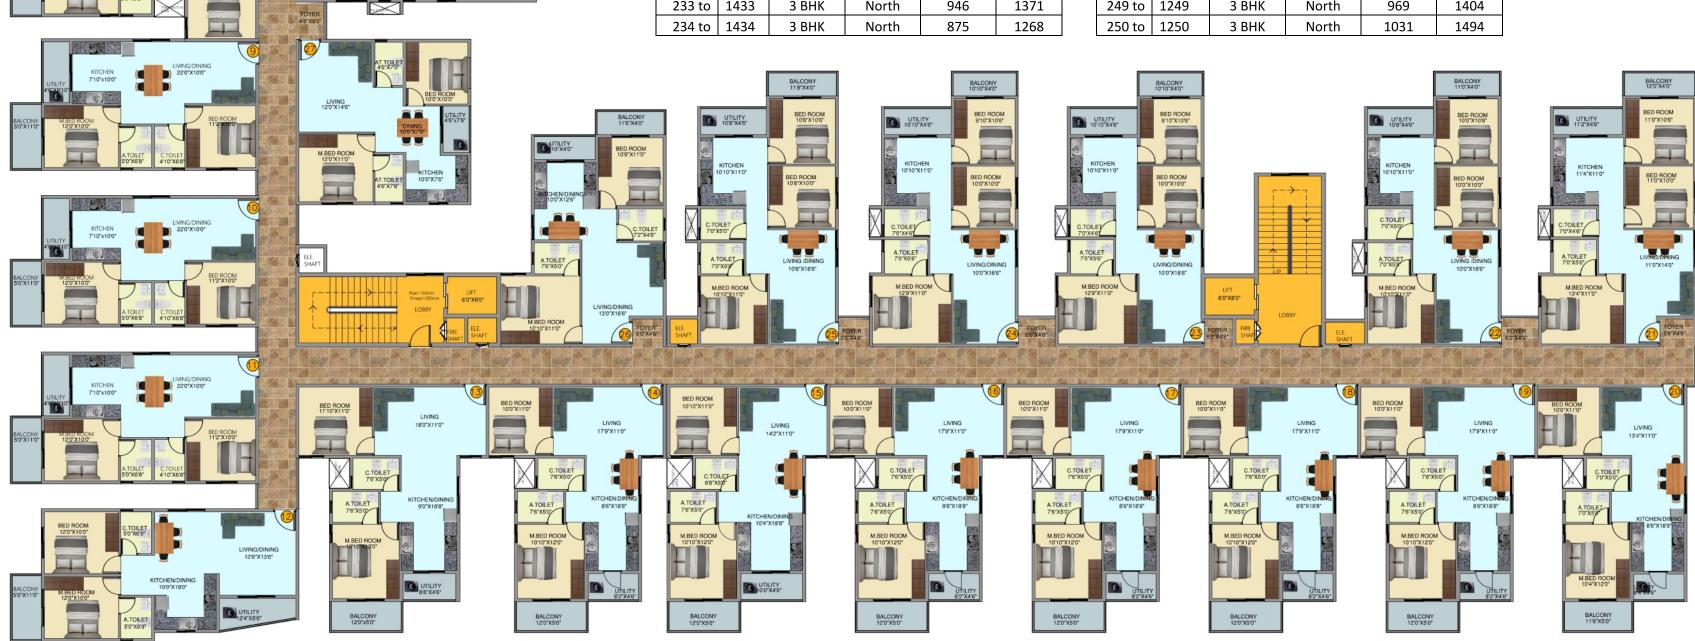

TYPICAL FLOOR PLAN

## **TYPICAL FLOOR PLAN**

### **TOWER-B**

### **TOWER-A**

| Unit   |      | Туре  | Facing | Carpet<br>Area<br>(SQ FT) | Saleable<br>Area<br>(SQ FT) |
|--------|------|-------|--------|---------------------------|-----------------------------|
| 201 to | 1401 | 2 BHK | East   | 771                       | 1117                        |
| 202 to | 1402 | 2 BHK | East   | 732                       | 1061                        |
| 203 to | 1403 | 2 BHK | East   | 776                       | 1125                        |
| 204 to | 1404 | 2 BHK | East   | 779                       | 1129                        |
| 205 to | 1405 | 2 BHK | East   | 754                       | 1093                        |
| 206 to | 1406 | 2 BHK | East   | 776                       | 1125                        |
| 207 to | 1407 | 2 BHK | East   | 768                       | 1113                        |
| 208 to | 1408 | 2 BHK | East   | 776                       | 1125                        |
| 209 to | 1409 | 2 BHK | East   | 741                       | 1074                        |
| 210 to | 1410 | 2 BHK | East   | 741                       | 1074                        |
| 211 to | 1411 | 2 BHK | East   | 741                       | 1074                        |
| 212 to | 1412 | 2 BHK | North  | 828                       | 1200                        |
| 213 to | 1413 | 2 BHK | North  | 829                       | 1201                        |
| 214 to | 1414 | 2 BHK | North  | 793                       | 1149                        |
| 215 to | 1415 | 2 BHK | North  | 802                       | 1162                        |
| 216 to | 1416 | 2 BHK | North  | 793                       | 1149                        |
| 217 to | 1417 | 2 BHK | North  | 793                       | 1149                        |
| 218 to | 1418 | 2 BHK | North  | 793                       | 1149                        |
| 219 to | 1419 | 2 BHK | North  | 793                       | 1149                        |
| 220 to | 1420 | 2 BHK | North  | 727                       | 1054                        |
| 221 to | 1421 | 3 BHK | East   | 927                       | 1343                        |
| 222 to | 1422 | 3 BHK | East   | 870                       | 1261                        |
| 223 to | 1423 | 3 BHK | East   | 885                       | 1283                        |
| 224 to | 1424 | 3 BHK | East   | 885                       | 1283                        |
| 225 to | 1425 | 3 BHK | East   | 895                       | 1297                        |
| 226 to | 1426 | 2 BHK | East   | 786                       | 1139                        |
| 227 to | 1427 | 2 BHK | North  | 715                       | 1036                        |
| 228 to | 1428 | 3 BHK | North  | 931                       | 1349                        |
| 229 to | 1429 | 3 BHK | North  | 909                       | 1317                        |
| 230 to | 1430 | 3 BHK | North  | 909                       | 1317                        |
| 231 to | 1431 | 3 BHK | North  | 909                       | 1317                        |
| 232 to | 1432 | 3 BHK | North  | 917                       | 1329                        |
| 233 to | 1433 | 3 BHK | North  | 946                       | 1371                        |
| 234 to | 1434 | 3 ВНК | North  | 875                       | 1268                        |

### **TOWER-B**

| Unit   |      | Туре  | Facing | Carpet<br>Area<br>(SQ FT) | Saleable<br>Area<br>(SQ FT) |
|--------|------|-------|--------|---------------------------|-----------------------------|
| 235 to | 1235 | 3 BHK | East   | 1028                      | 1490                        |
| 236 to | 1236 | 2 BHK | North  | 742                       | 1075                        |
| 237 to | 1237 | 3 BHK | East   | 977                       | 1416                        |
| 238 to | 1238 | 2 BHK | North  | 732                       | 1061                        |
| 239 to | 1239 | 3 BHK | East   | 977                       | 1416                        |
| 240 to | 1240 | 2 BHK | North  | 791                       | 1146                        |
| 241 to | 1241 | 3 BHK | East   | 977                       | 1416                        |
| 242 to | 1242 | 3 BHK | West   | 1009                      | 1462                        |
| 243 to | 1243 | 3 BHK | North  | 953                       | 1381                        |
| 244 to | 1244 | 3 BHK | North  | 1026                      | 1487                        |
| 245 to | 1245 | 2 BHK | East   | 732                       | 1061                        |
| 246 to | 1246 | 3 BHK | East   | 948                       | 1374                        |
| 247 to | 1247 | 2 BHK | North  | 827                       | 1199                        |
| 248 to | 1248 | 3 BHK | East   | 948                       | 1374                        |
| 249 to | 1249 | 3 BHK | North  | 969                       | 1404                        |
| 250 to | 1250 | 3 BHK | North  | 1031                      | 1494                        |