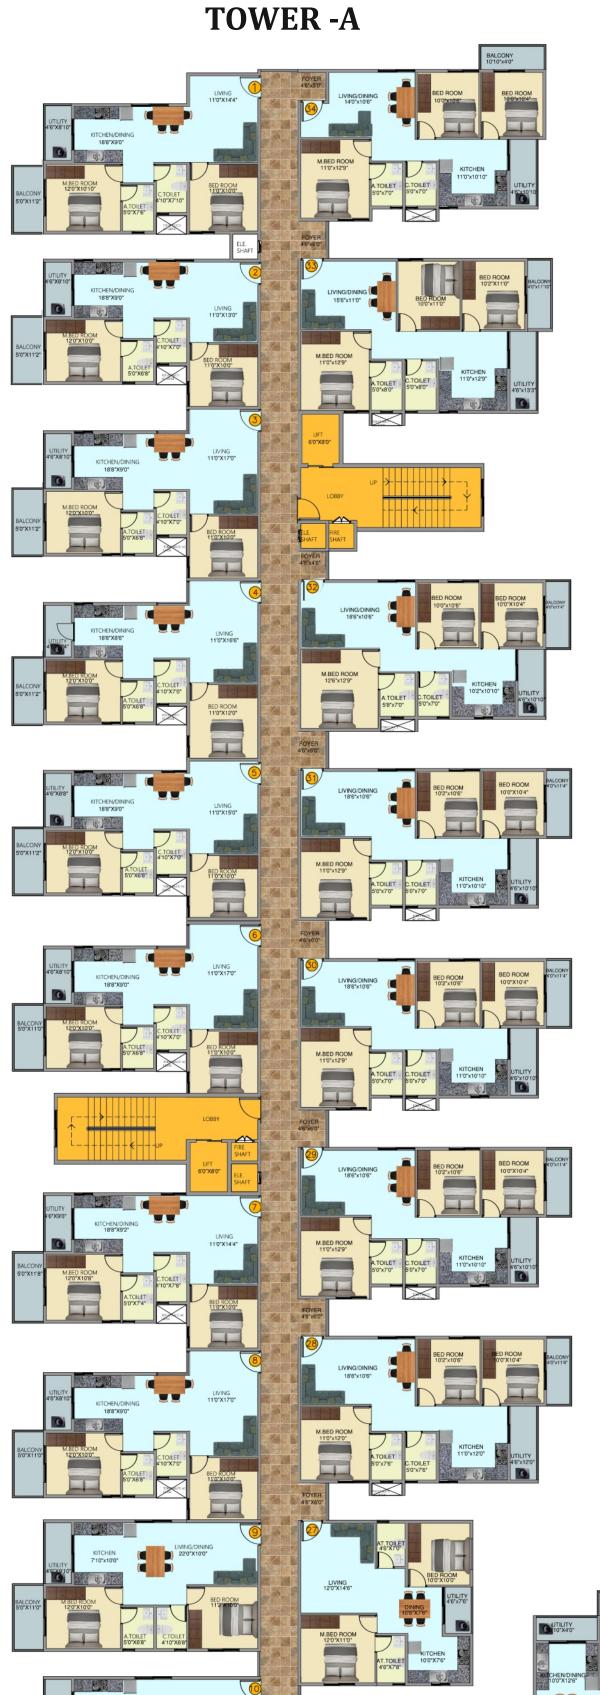

TYPICAL FLOOR PLAN

# **SKYSHUBHAM**

2 & 3-BHK | 668 UNITS | BDA APPROVED TOWER **A**:STILT+14 FLOORS | TOWER **B**:STILT + 12 FLOORS

## **TYPICAL FLOOR PLAN**

### **TOWER-A**

| Unit   |      | Туре  | Facing | Carpet<br>Area<br>(SQ FT) | Saleable<br>Area<br>(SQ FT) |
|--------|------|-------|--------|---------------------------|-----------------------------|
| 201 to | 1401 | 2 BHK | East   | 771                       | 1117                        |
| 202 to | 1402 | 2 BHK | East   | 732                       | 1061                        |
| 203 to | 1403 | 2 BHK | East   | 776                       | 1125                        |
| 204 to | 1404 | 2 BHK | East   | 779                       | 1129                        |
| 205 to | 1405 | 2 BHK | East   | 754                       | 1093                        |
| 206 to | 1406 | 2 BHK | East   | 776                       | 1125                        |
| 207 to | 1407 | 2 BHK | East   | 768                       | 1113                        |
| 208 to | 1408 | 2 BHK | East   | 776                       | 1125                        |
| 209 to | 1409 | 2 BHK | East   | 741                       | 1074                        |
| 210 to | 1410 | 2 BHK | East   | 741                       | 1074                        |
| 211 to | 1411 | 2 BHK | East   | 741                       | 1074                        |
| 212 to | 1412 | 2 BHK | North  | 828                       | 1200                        |
| 213 to | 1413 | 2 BHK | North  | 829                       | 1201                        |
| 214 to | 1414 | 2 BHK | North  | 793                       | 1149                        |
| 215 to | 1415 | 2 BHK | North  | 802                       | 1162                        |
| 216 to | 1416 | 2 BHK | North  | 793                       | 1149                        |
| 217 to | 1417 | 2 BHK | North  | 793                       | 1149                        |
| 218 to | 1418 | 2 BHK | North  | 793                       | 1149                        |
| 219 to | 1419 | 2 BHK | North  | 793                       | 1149                        |
| 220 to | 1420 | 2 BHK | North  | 727                       | 1054                        |
| 221 to | 1421 | 3 BHK | East   | 927                       | 1343                        |
| 222 to | 1422 | 3 BHK | East   | 870                       | 1261                        |
| 223 to | 1423 | 3 BHK | East   | 885                       | 1283                        |
| 224 to | 1424 | 3 BHK | East   | 885                       | 1283                        |
| 225 to | 1425 | 3 BHK | East   | 895                       | 1297                        |
| 226 to | 1426 | 2 BHK | East   | 786                       | 1139                        |
| 227 to | 1427 | 2 BHK | North  | 715                       | 1036                        |
| 228 to | 1428 | 3 BHK | North  | 931                       | 1349                        |
| 229 to | 1429 | 3 BHK | North  | 909                       | 1317                        |
| 230 to | 1430 | 3 BHK | North  | 909                       | 1317                        |
| 231 to | 1431 | 3 BHK | North  | 909                       | 1317                        |
| 232 to | 1432 | 3 BHK | North  | 917                       | 1329                        |
| 233 to | 1433 | 3 BHK | North  | 946                       | 1371                        |
| 234 to | 1434 | 3 ВНК | North  | 875                       | 1268                        |