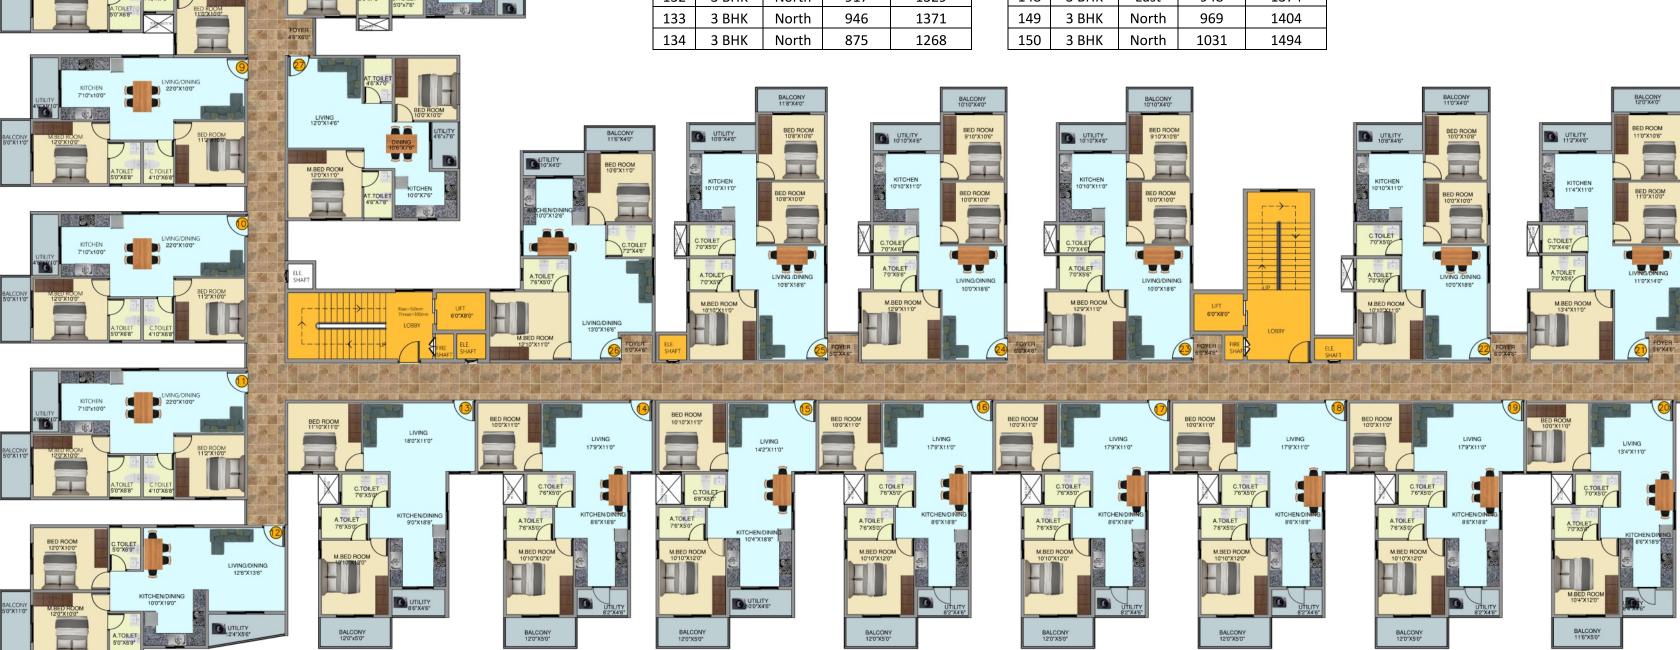

## FIRST FLOOR PLAN

### AREA STATEMENT FOR FIRST FLOOR PLAN

### **TOWER-A**

|      |       |        | Carpet  | Saleable |  |
|------|-------|--------|---------|----------|--|
| Unit | Type  | Facing | Area    | Area     |  |
|      |       |        | (SQ FT) | (SQ FT)  |  |
| 101  | 2 BHK | East   | 712     | 1032     |  |
| 102  | 2 BHK | East   | 677     | 981      |  |
| 103  | 2 BHK | East   | 721     | 1045     |  |
| 104  | 2 BHK | East   | 724     | 1049     |  |
| 105  | 2 BHK | East   | 754     | 1093     |  |
| 106  | 2 BHK | East   | 776     | 1125     |  |
| 107  | 2 BHK | East   | 768     | 1113     |  |
| 108  | 2 BHK | East   | 776     | 1125     |  |
| 109  | 2 BHK | East   | 741     | 1074     |  |
| 110  | 2 BHK | East   | 741     | 1074     |  |
| 111  | 2 BHK | East   | 741     | 1074     |  |
| 112  | 2 BHK | North  | 828     | 1200     |  |
| 113  | 2 BHK | North  | 829     | 1201     |  |
| 114  | 2 BHK | North  | 793     | 1149     |  |
| 115  | 2 BHK | North  | 802     | 1162     |  |
| 116  | 2 BHK | North  | 793     | 1149     |  |
| 117  | 2 BHK | North  | 793     | 1149     |  |
| 118  | 2 BHK | North  | 793     | 1149     |  |
| 119  | 2 BHK | North  | 793     | 1149     |  |
| 120  | 2 BHK | North  | 727     | 1054     |  |
| 121  | 3 BHK | East   | 927     | 1343     |  |
| 122  | 3 BHK | East   | 870     | 1261     |  |
| 123  | 3 BHK | East   | 885     | 1283     |  |
| 124  | 3 BHK | East   | 885     | 1283     |  |
| 125  | 3 BHK | East   | 895     | 1297     |  |
| 126  | 2 BHK | East   | 786     | 1139     |  |
| 127  | 2 BHK | North  | 715     | 1036     |  |
| 128  | 3 BHK | North  | 931     | 1349     |  |
| 129  | 3 BHK | North  | 909     | 1317     |  |
| 130  | 3 BHK | North  | 909     | 1317     |  |
| 131  | 3 BHK | North  | 909     | 1317     |  |
| 132  | 3 BHK | North  | 917     | 1329     |  |
| 133  | 3 BHK | North  | 946     | 1371     |  |
| 134  | 3 BHK | North  | 875     | 1268     |  |
|      |       |        |         |          |  |

| TOWER-B |       |        |                           |                             |  |
|---------|-------|--------|---------------------------|-----------------------------|--|
| Unit    | Туре  | Facing | Carpet<br>Area<br>(SQ FT) | Saleable<br>Area<br>(SQ FT) |  |
| 135     | 3 BHK | East   | 1028                      | 1490                        |  |
| 136     | 2 BHK | North  | 742                       | 1075                        |  |
| 137     | 3 BHK | East   | 977                       | 1416                        |  |
| 138     | 2 BHK | North  | 732                       | 1061                        |  |
| 139     | 3 BHK | East   | 977                       | 1416                        |  |
| 140     | 2 BHK | North  | 791                       | 1146                        |  |
| 141     | 3 BHK | East   | 977                       | 1416                        |  |
| 142     | 3 BHK | West   | 1009                      | 1462                        |  |
| 143     | 3 BHK | North  | 953                       | 1381                        |  |
| 144     | 3 BHK | North  | 1026                      | 1487                        |  |
| 145     | 2 BHK | East   | 732                       | 1061                        |  |
| 146     | 3 BHK | East   | 948                       | 1374                        |  |
| 147     | 2 BHK | North  | 827                       | 1199                        |  |
| 148     | 3 BHK | East   | 948                       | 1374                        |  |
| 149     | 3 BHK | North  | 969                       | 1404                        |  |
| 150     | 3 BHK | North  | 1031                      | 1494                        |  |