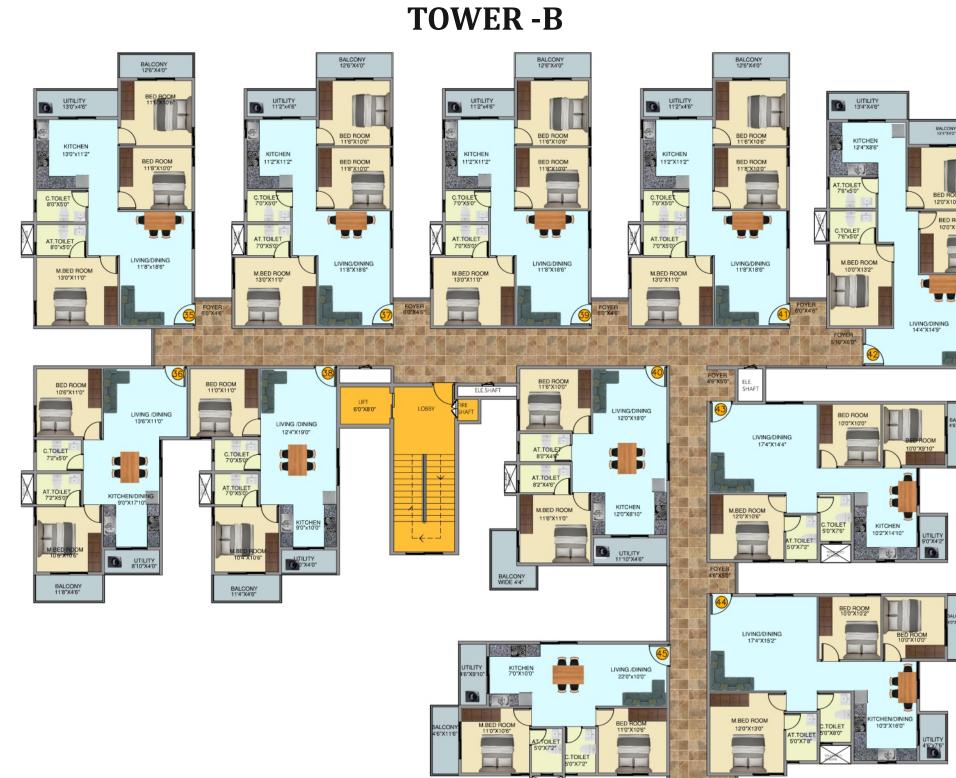

## **TYPICAL FLOOR PLAN**

### **TOWER-B**

### **TOWER-B**

| Unit   |      | Туре  | Facing | Carpet<br>Area<br>(SQ FT) | Saleable<br>Area<br>(SQ FT) |
|--------|------|-------|--------|---------------------------|-----------------------------|
| 235 to | 1235 | 3 BHK | East   | 1028                      | 1490                        |
| 236 to | 1236 | 2 BHK | North  | 742                       | 1075                        |
| 237 to | 1237 | 3 BHK | East   | 977                       | 1416                        |
| 238 to | 1238 | 2 BHK | North  | 732                       | 1061                        |
| 239 to | 1239 | 3 BHK | East   | 977                       | 1416                        |
| 240 to | 1240 | 2 BHK | North  | 791                       | 1146                        |
| 241 to | 1241 | 3 BHK | East   | 977                       | 1416                        |
| 242 to | 1242 | 3 BHK | West   | 1009                      | 1462                        |
| 243 to | 1243 | 3 BHK | North  | 953                       | 1381                        |
| 244 to | 1244 | 3 BHK | North  | 1026                      | 1487                        |
| 245 to | 1245 | 2 BHK | East   | 732                       | 1061                        |
| 246 to | 1246 | 3 BHK | East   | 948                       | 1374                        |
| 247 to | 1247 | 2 BHK | North  | 827                       | 1199                        |
| 248 to | 1248 | 3 BHK | East   | 948                       | 1374                        |
| 249 to | 1249 | 3 BHK | North  | 969                       | 1404                        |
| 250 to | 1250 | 3 BHK | North  | 1031                      | 1494                        |