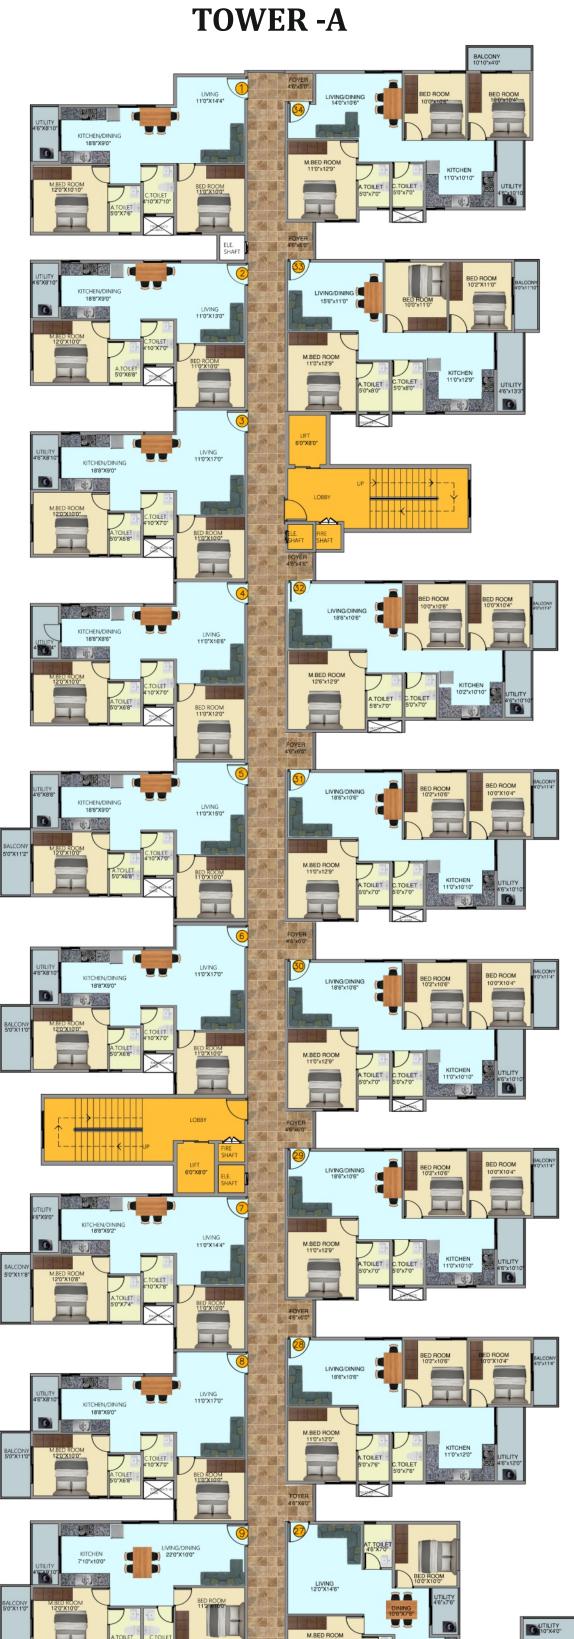

## **TYPICAL FLOOR PLAN**

### **TOWER-A**

| Unit   |      | Туре  | Facing | Carpet<br>Area<br>(SQ FT) | Saleable<br>Area<br>(SQ FT) |
|--------|------|-------|--------|---------------------------|-----------------------------|
| 201 to | 1401 | 2 BHK | East   | 771                       | 1117                        |
| 202 to | 1402 | 2 BHK | East   | 732                       | 1061                        |
| 203 to | 1403 | 2 BHK | East   | 776                       | 1125                        |
| 204 to | 1404 | 2 BHK | East   | 779                       | 1129                        |
| 205 to | 1405 | 2 BHK | East   | 754                       | 1093                        |
| 206 to | 1406 | 2 BHK | East   | 776                       | 1125                        |
| 207 to | 1407 | 2 BHK | East   | 768                       | 1113                        |
| 208 to | 1408 | 2 BHK | East   | 776                       | 1125                        |
| 209 to | 1409 | 2 BHK | East   | 741                       | 1074                        |
| 210 to | 1410 | 2 BHK | East   | 741                       | 1074                        |
| 211 to | 1411 | 2 BHK | East   | 741                       | 1074                        |
| 212 to | 1412 | 2 BHK | North  | 828                       | 1200                        |
| 213 to | 1413 | 2 BHK | North  | 829                       | 1201                        |
| 214 to | 1414 | 2 BHK | North  | 793                       | 1149                        |
| 215 to | 1415 | 2 BHK | North  | 802                       | 1162                        |
| 216 to | 1416 | 2 BHK | North  | 793                       | 1149                        |
| 217 to | 1417 | 2 BHK | North  | 793                       | 1149                        |
| 218 to | 1418 | 2 BHK | North  | 793                       | 1149                        |
| 219 to | 1419 | 2 BHK | North  | 793                       | 1149                        |
| 220 to | 1420 | 2 BHK | North  | 727                       | 1054                        |
| 221 to | 1421 | 3 BHK | East   | 927                       | 1343                        |
| 222 to | 1422 | 3 BHK | East   | 870                       | 1261                        |
| 223 to | 1423 | 3 BHK | East   | 885                       | 1283                        |
| 224 to | 1424 | 3 BHK | East   | 885                       | 1283                        |
| 225 to | 1425 | 3 BHK | East   | 895                       | 1297                        |
| 226 to | 1426 | 2 BHK | East   | 786                       | 1139                        |
| 227 to | 1427 | 2 BHK | North  | 715                       | 1036                        |
| 228 to | 1428 | 3 BHK | North  | 931                       | 1349                        |
| 229 to | 1429 | 3 BHK | North  | 909                       | 1317                        |
| 230 to | 1430 | 3 BHK | North  | 909                       | 1317                        |
| 231 to | 1431 | 3 BHK | North  | 909                       | 1317                        |
| 232 to | 1432 | 3 BHK | North  | 917                       | 1329                        |
| 233 to | 1433 | 3 BHK | North  | 946                       | 1371                        |
| 234 to | 1434 | 3 ВНК | North  | 875                       | 1268                        |