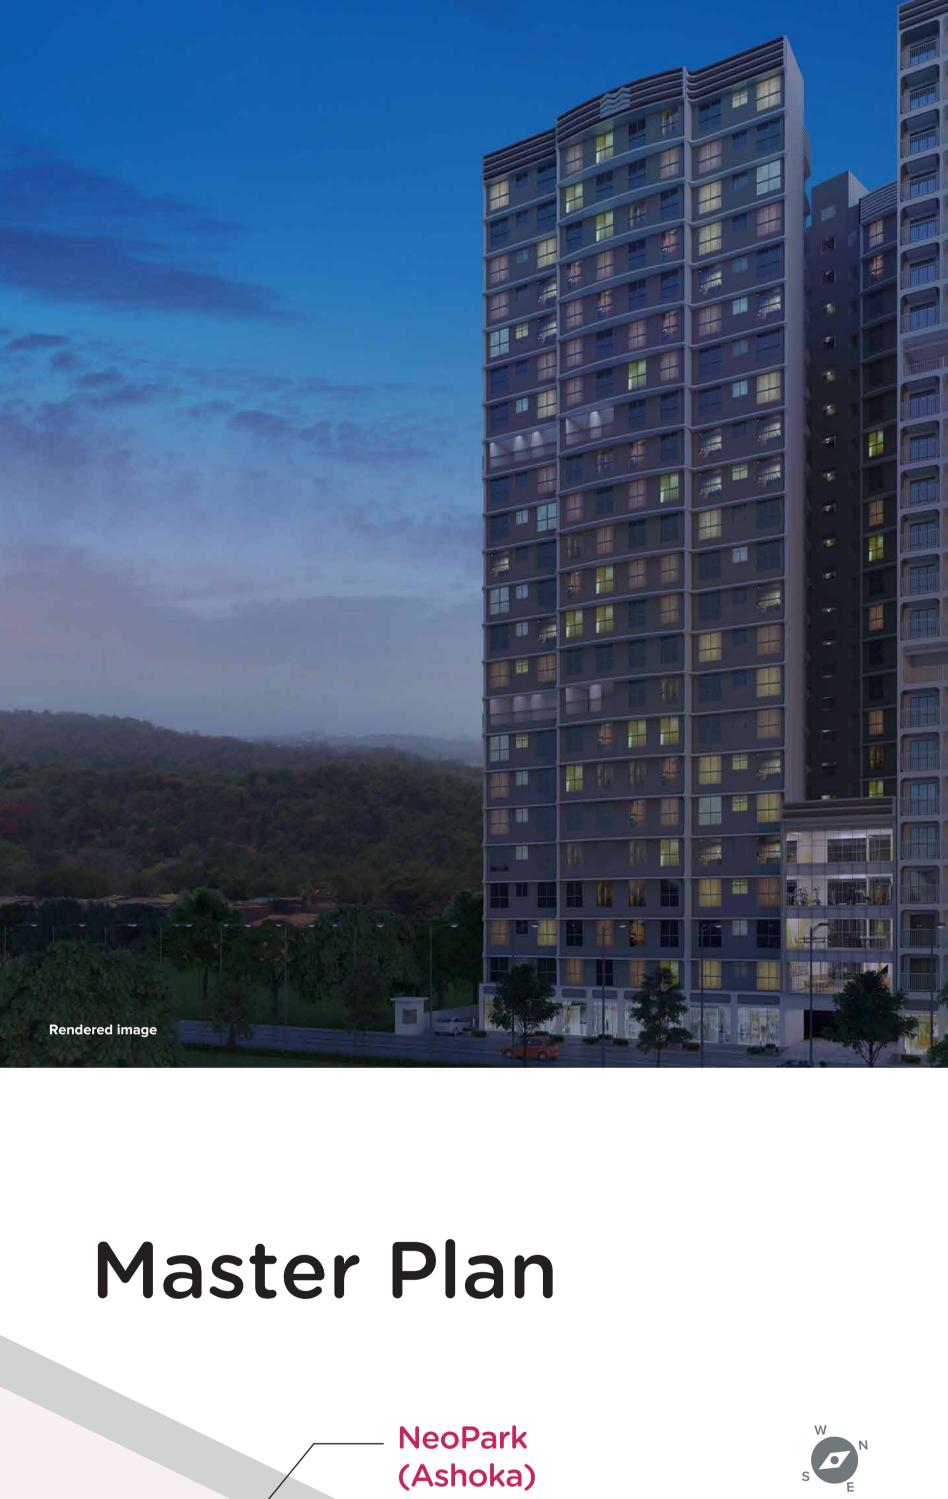

Ashoka is the first tower to be launched in the Neo-Park layout

on a 6.5+ acre plot, NeoPark is located very close to

**Neo Square** 

36.60 M W TANSA PIPE LINE RD

**Future Development** 

**A WING** 

Club House **Rehab Building** 