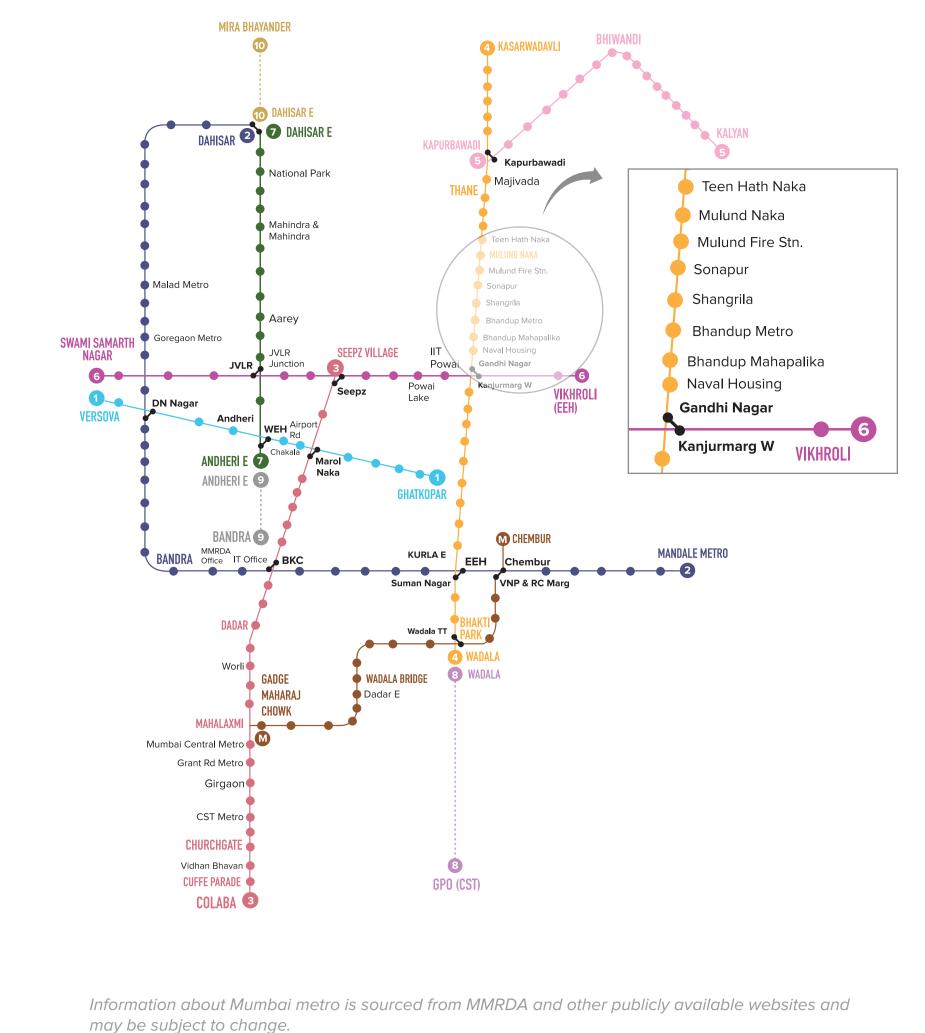

# Get to anywhere in the city

The upcoming metro will be a game-changer for Mumbai, traveling to anywhere in Mumbai will be a breeze. NeoPark is just minutes away from two metro stations in Bhandup

LBS Marg and Goregoan Mulund Link road.

Bus Stop (0 mins) 🐧 Bhandup Station (15 mins) Nahur Station (10 mins) 90 Feet Road (0 min) 🎊

LBS Marg (10 mins) 🔨

Eastern Express (20 mins) 🚘 **Upcoming connectivity:** Sonapur Metro Station (10 mins) 🏌 Shangrila Metro Station (7 mins) Goregaon Mulund Link Road (1 min) \*

Western Express Highway via GMLR (20 mins) 🎊

India's Largest Cycling Track (2 mins)

Mulund Station via 90 Feet Road (15 mins)