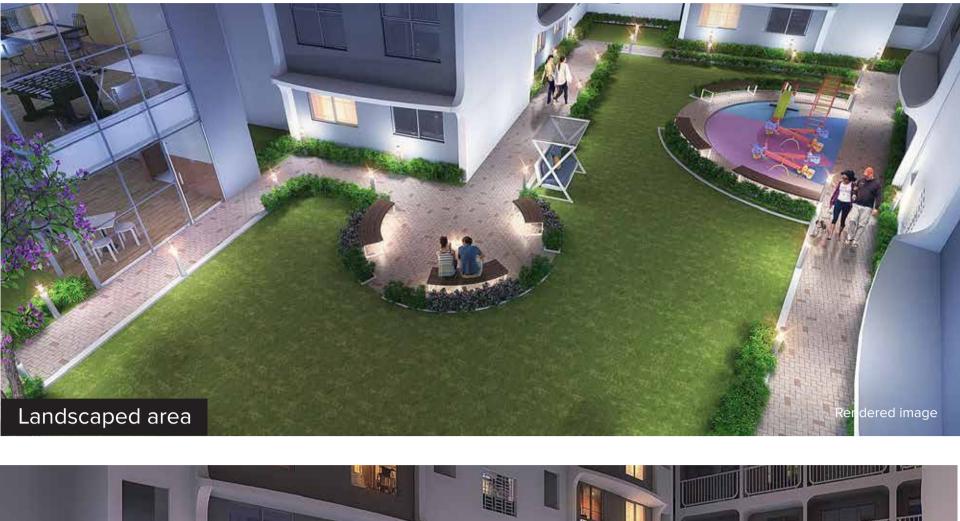

Wi-fi lounge

& library

Walking

track

studio

Yoga decks

Geyser upto 3 liter Venus/Racold/Rocket/-Jaquar or equivalent

Amenities NeoPark offers an array of amenities - there's something for everyone in the family

Gym

Landscaped Kids' garden play area

Clubhouse

Pergolas

Landscaped

area