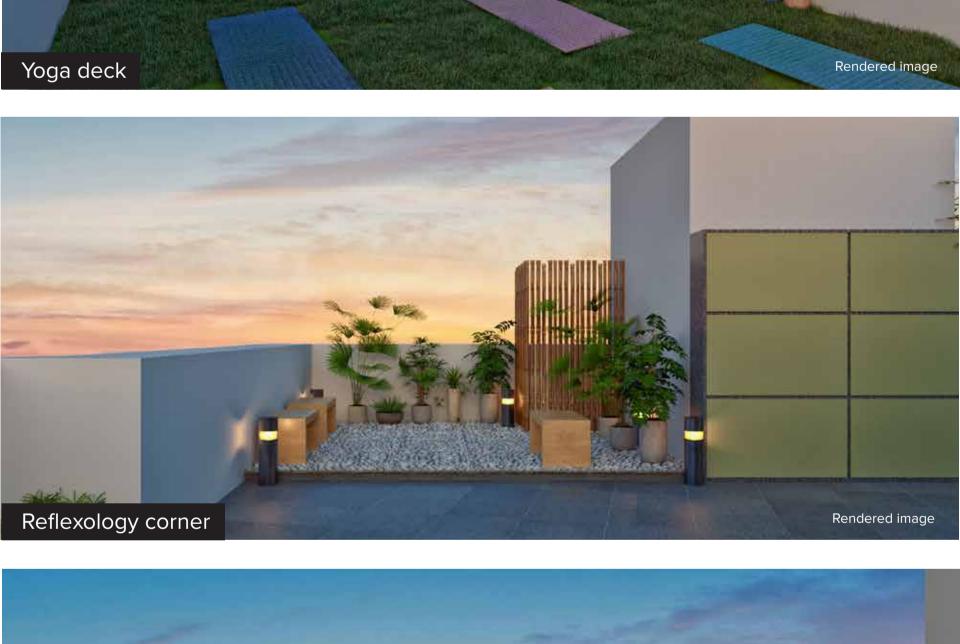

height Kajaria/Nitco/Johnson/Somany/Simpolo

Podium & Clubhouse

Indoor Games

room

Terrace Amenities

Senior citizens

corner

Reflexology corner

Wi-fi lounge

& library

Walking

track

studio

Yoga decks

Geyser upto 3 liter Venus/Racold/Rocket/-Jaquar or equivalent

Amenities NeoPark offers an array of amenities - there's something for everyone in the family