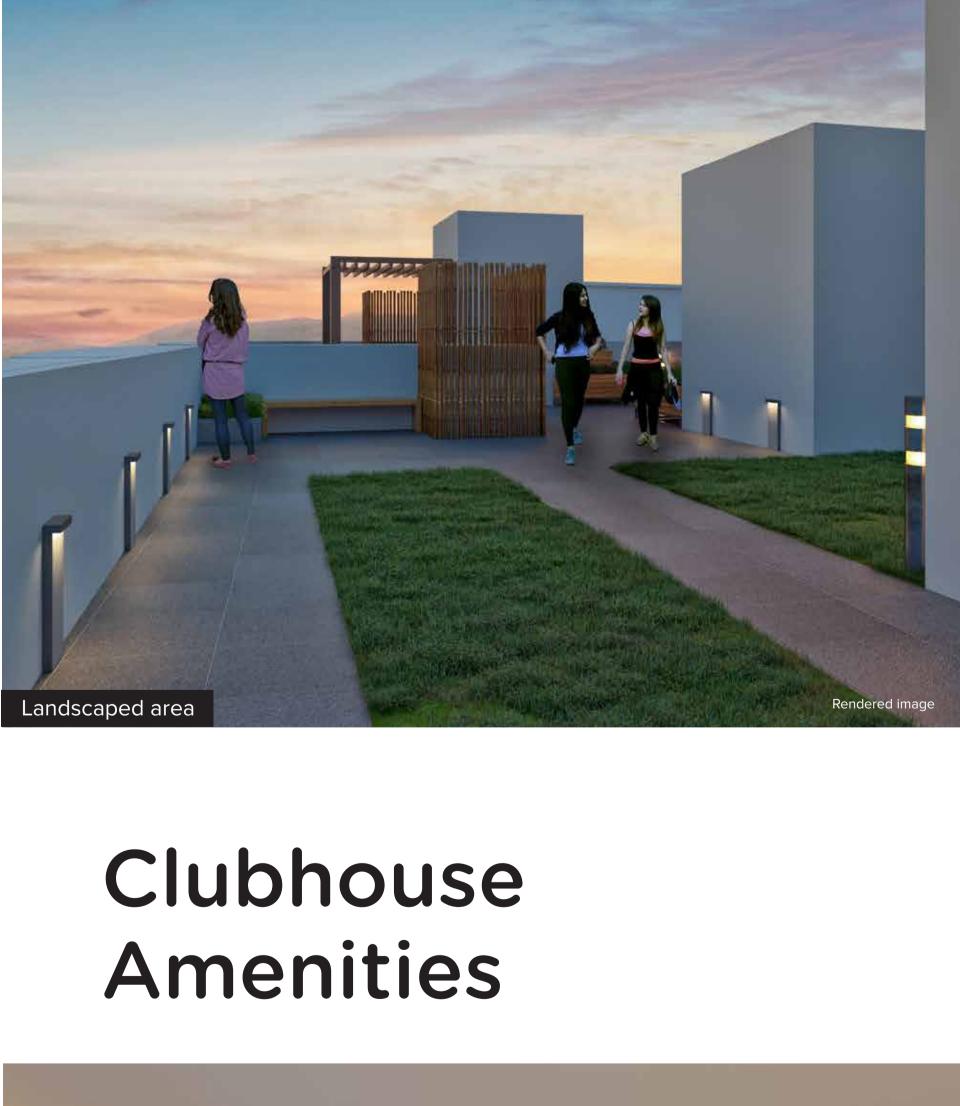

Wi-fi lounge

& library

Walking

track

studio

Yoga decks

Geyser upto 3 liter Venus/Racold/Rocket/-Jaquar or equivalent

Amenities NeoPark offers an array of amenities - there's something for everyone in the family

Gym

Landscaped Kids' garden play area

Clubhouse

Pergolas

Landscaped

area