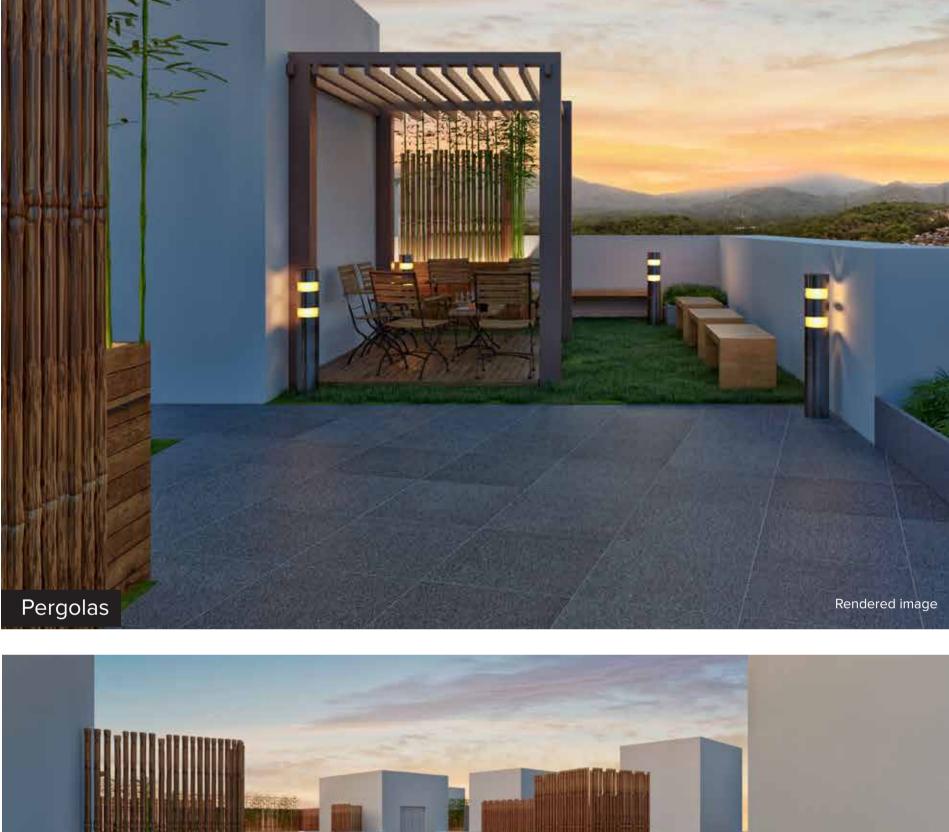

height Kajaria/Nitco/Johnson/Somany/Simpolo

Podium & Clubhouse

Indoor Games

room

Terrace Amenities

Senior citizens

corner

Reflexology corner

Wi-fi lounge

& library

Walking

track

studio

Yoga decks

Geyser upto 3 liter Venus/Racold/Rocket/-Jaquar or equivalent

Amenities NeoPark offers an array of amenities - there's something for everyone in the family