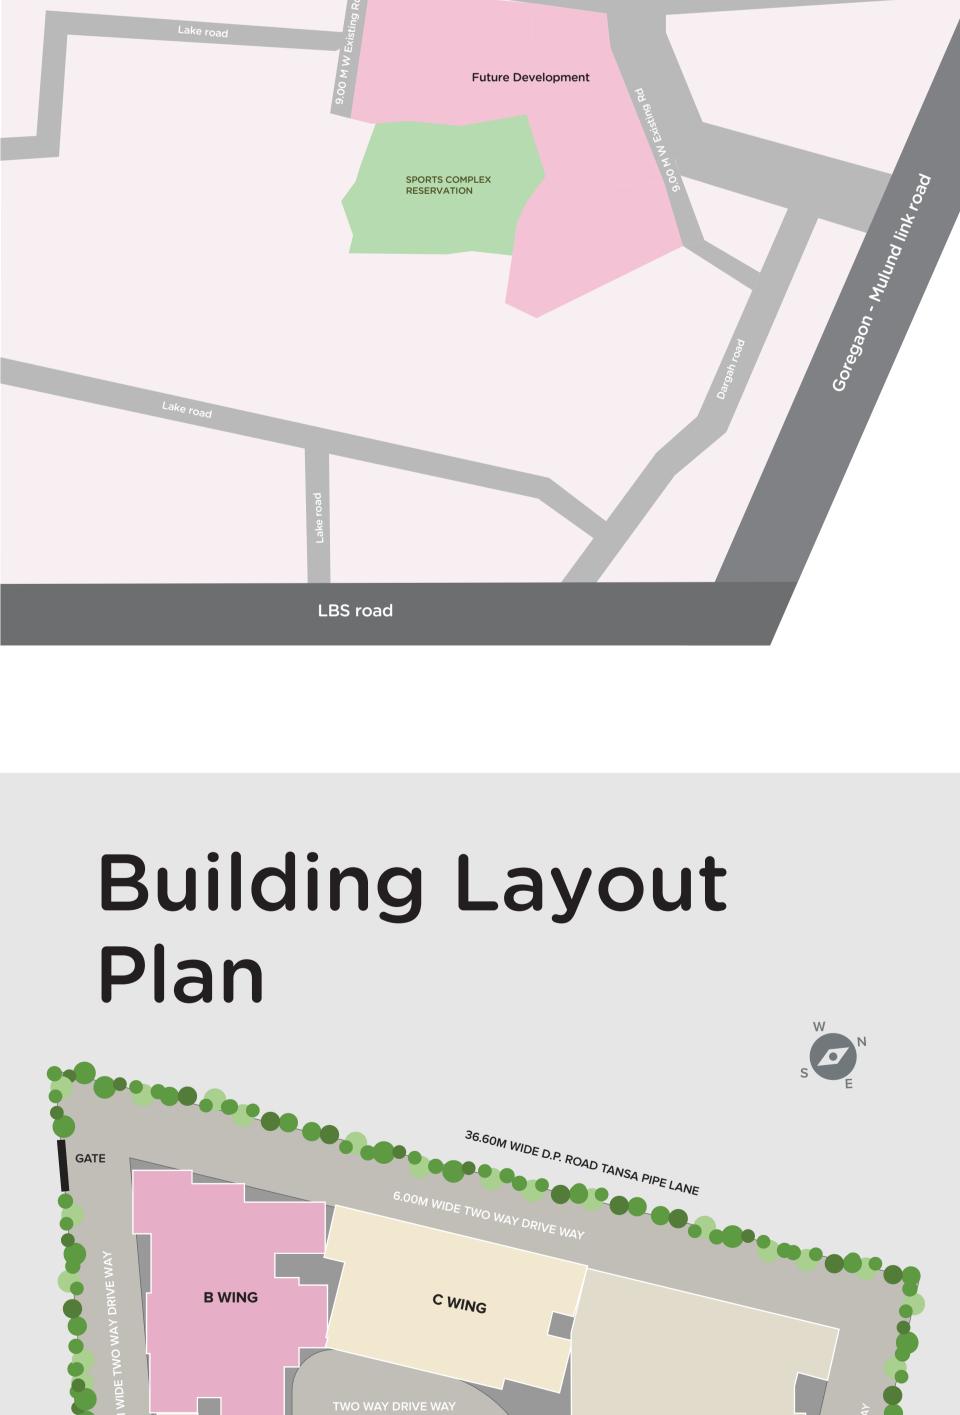

structures.

Bhandup Ka

Bhandup enjoys an excellent location within the city

greenery of the national park to the west, yet the

suburbs of Mulund, Kanjur Marg, Powai and even

Thane. With large slum rehabilitation projects now

underway, and with the metro set to come soon,

with good rail and road connectivity and the

property rates are lower than the surrounding

Naya Roop

Bhandup over the next few years.

4 acres

development

Marathon **NeoHills** 

under

Bhandup is set to transform.

Marathon Group has an ambitious vision to help create a

New Bhandup with over 5000+ homes being planned in

16+ acres

in the pipeline

100+ acres

Railway Station

of potential

development

**Holy Trinity** Hospital oregaon Mulured Link road Sonapur Marathon Max D Mart, Marathon Towards Sonapur Junction (18.30 m) VeoSquare Fortis Towards LBS (Asian Paints) Marathon NeoPark Marathon Embryo Mulund **East** 

Shangrila

**Station** 

Towards LBS (Bhandup Police Stn)

Lotus Multispeciality (Dreams Mall) 27.40 m Vidyamandir & Jr College Marathon NeoValley NES Ratnam college of Arts. Science & NES Primary School **Marathon NeoSkies Bhandup** Dreams Mall West **Bhandup East** Bhandup Railway Station **Excellent Location** NeoPark enjoys an excellent location within the city