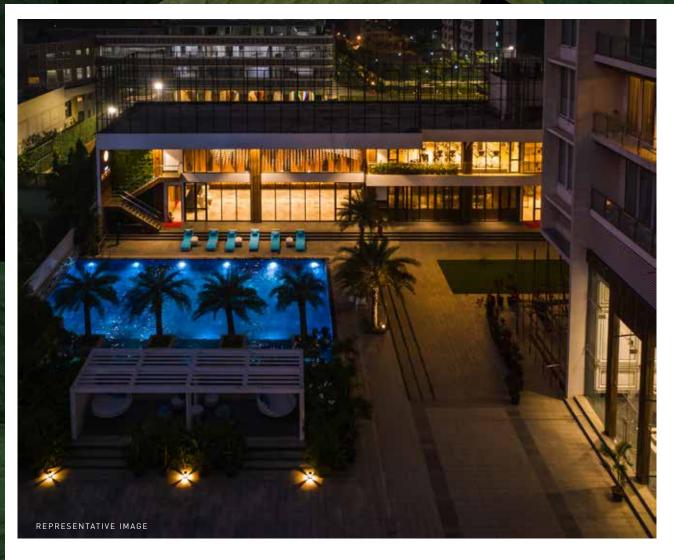

### THE CAPTIVATING CLUBHOUSE

The well-appointed G + 1 level Clubhouse is spread across 15,000 SQ. FT. and hosts an array of lifestyle amenities that are sure to leave you delighted.

- ROOFTOP SWIMMING POOL
- KIDS POOL
- STATE-OF-THE-ART GYMNASIUM
- BADMINTON COURT
- SQUASH COURT
- LANDSCAPED TERRACE
- INDOOR GAMES ROOM
- PARTY HALL WITH A PRE-FUNCTION AREA
- MINI THEATRE
- GUEST ROOMS

Flaunt your chiseled look and emerge as the cynosure of all eyes.

GET. SET. DIVE. - SWIMMING POOL

Make waves, create a splash and sizzle at the swimming pool on the rooftop of the clubhouse blanketed by sprawling lawns.