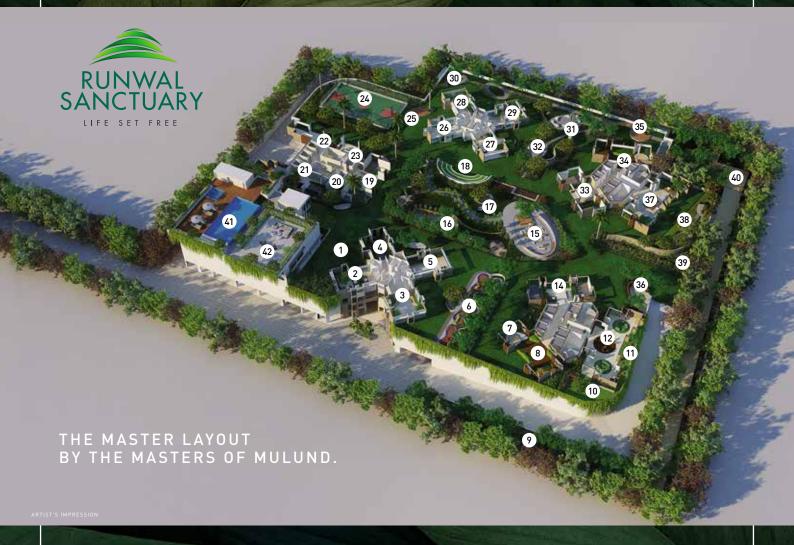

### THE MASTER PLAN OF FREE LIFE

1 BANQUET LAWNS

2 FRESCO SEATING

3 LEISURE NOOK

4 GARDEN LOUNGE

5 PODIUM LOBBY 1

6 CHILDRENS PLAY AREA

7 PLAY PIT

8 CRECHE AREA

9 PET TRAIL

10 BOOKWORM GARDEN

11 LIBRARY SPILL OUT

12 LIBRARY / STUDY AREA

13 SERENE WALKWAY

14 PODIUM LOBBY 5

15 FUN PLAZA

16 CELEBRATION AREA

17 SENIOR SEATING SPACE / CORNER

18 AMPHITHEATRE

19 PODIUM LOBBY 2

20 GARDEN CAFE ZONE

21 CAFE ZONE

22 HUDDLE GAME ZONE

23 CARD'S ZONE

24 MULTIPURPOSE COURT

25 HANG OUT SPACE

26 GAME ZONE

27 PODIUM LOBBY 3

28 MEDITATION ZONE

29 YOGA ZONE

30 YOGA PLAZA

31 VIEWING DECK

32 SOLITUDE NICHE

34 PICNIC AREA

35 DANCE ARENA

36 FLAG HOISTING AREA

37 LOUNGE

38 GARDEN BY THE HILL

39 FEATURE WALL

40 SPIRITUAL ZONE

41 SWIMMING POO

42 CLUBHOUSE

• MINI THEATRE

• INDOOR GAMES ROOM

• GYM

• GUEST ROOMS

• LANDSCAPED TERRACE

STEAM ROOM