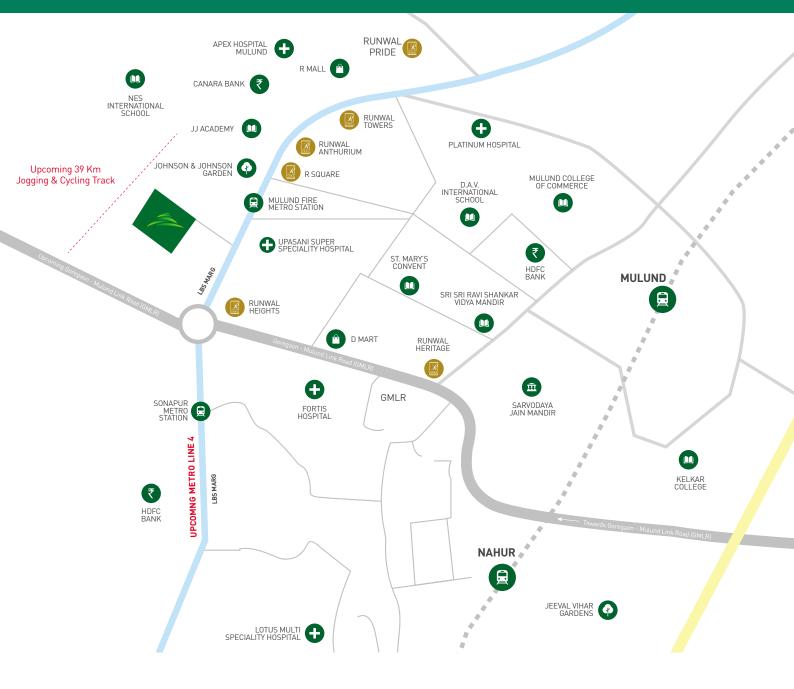

# EXPERIENCE THE BEST OF BOTH THE WORLDS Live in the green lungs of Mulund and experience seamless connectivity for a hassle-free travel. REPRESENTATIVE IMAGE

- **♀** JVLR 15 mins
- ▼ Thane 15 mins
- Mulund & Nahur Railway Stations - 10 mins
- ♥ Kanjurmarg/Vikhroli -15 mins
- Pandra Kurla Complex 25 mins
- CBD Belapur 40 mins
- Lower Parel CBD 40 mins
- Nariman Point 50 mins

DISCLAIMER: THE TRAVEL TIME MENTIONED ABOVE IS SUBJECT TO CHANGE DURING PEAK HOURS.

A deluge of 42 amenities of the dernier cri greets and indulges you, once you embrace a Life Set Free, on the couch of Nature at Runwal Sanctuary.