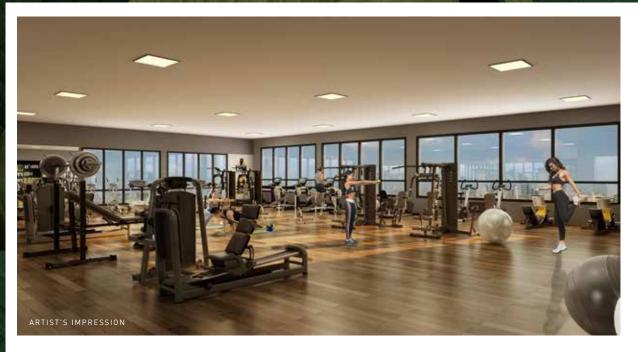

### THE CAPTIVATING CLUBHOUSE

The well-appointed G + 1 level Clubhouse is spread across 15,000 SQ. FT. and hosts an array of lifestyle amenities that are sure to leave you delighted.

- ROOFTOP SWIMMING POOL
- KIDS POOL
- STATE-OF-THE-ART GYMNASIUM
- BADMINTON COURT
- SQUASH COURT
- LANDSCAPED TERRACE
- INDOOR GAMES ROOM
- PARTY HALL WITH A PRE-FUNCTION AREA
- MINI THEATRE
- GUEST ROOMS

### **ADDITIONAL AMENITIES\***

- SALON
- SPA
- DOCTOR'S ROOM
- CONVENIENCE STORE
- LAUNDERATTE

THE FITTER WAY EVERYDAY - THE GYM

Sweat it out in our state-of-the-art gymnasium to sculpt yourself.

Get your coveted 8 packs or an hourglass figure by shedding the extra kilos.