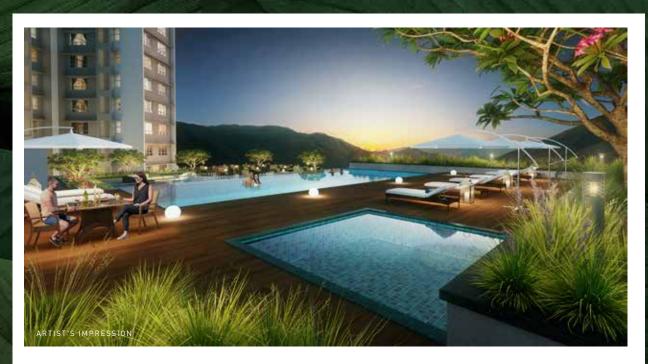

### THE CAPTIVATING CLUBHOUSE

The well-appointed G + 1 level Clubhouse is spread across 15,000 SQ. FT. and hosts an array of lifestyle amenities that are sure to leave you delighted.

- ROOFTOP SWIMMING POOL
- KIDS POOL
- STATE-OF-THE-ART GYMNASIUM
- BADMINTON COURT
- SQUASH COURT
- LANDSCAPED TERRACE
- INDOOR GAMES ROOM
- PARTY HALL WITH A PRE-FUNCTION AREA
- MINI THEATRE
- GUEST ROOMS

Flaunt your chiseled look and emerge as the cynosure of all eyes.

GET. SET. DIVE. - SWIMMING POOL

Make waves, create a splash and sizzle at the swimming pool on the rooftop of the clubhouse blanketed by sprawling lawns.