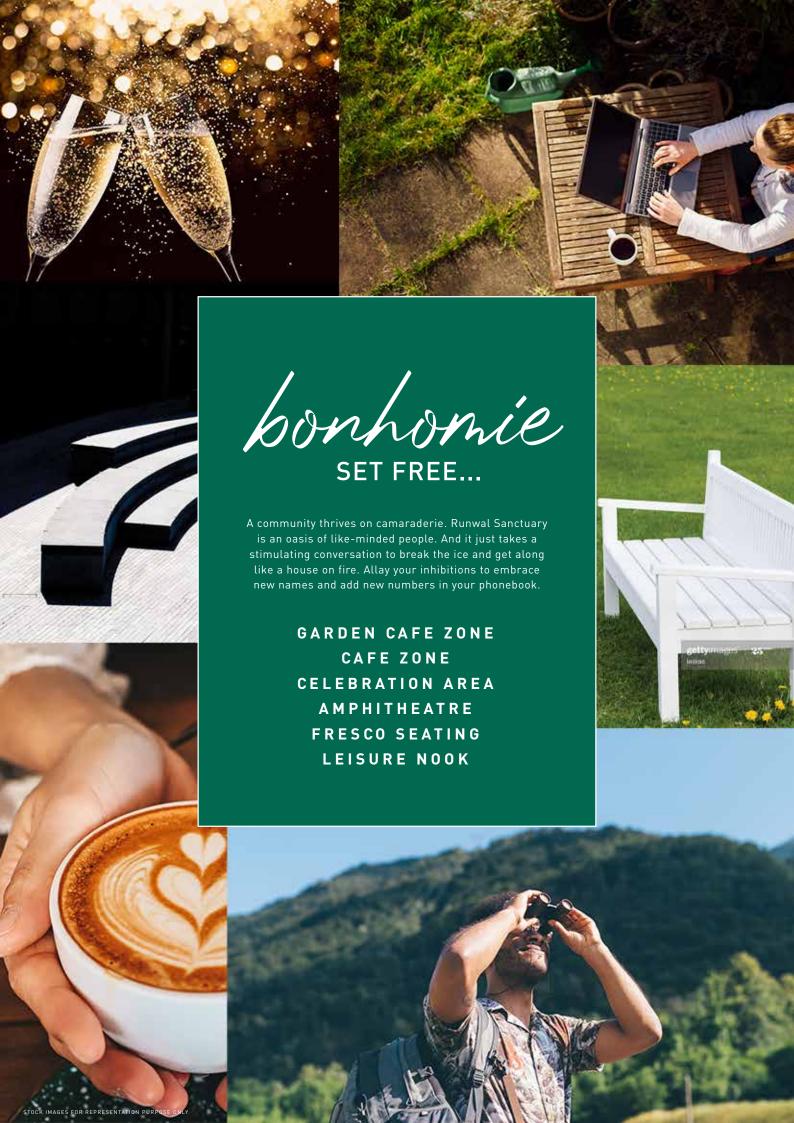

### THE MASTER PLAN OF FREE LIFE

1 BANQUET LAWNS

2 FRESCO SEATING

3 LEISURE NOOK

4 GARDEN LOUNGE

5 PODIUM LOBBY 1

6 CHILDRENS PLAY AREA

7 PLAY PIT

16 CELEBRATION AREA

17 SENIOR SEATING SPACE / CORNER

18 AMPHITHEATRE

19 PODIUM LOBBY 2

20 GARDEN CAFE ZONE

21 CAFE ZONE

22 HUDDLE GAME ZONE

23 CARD'S ZONE