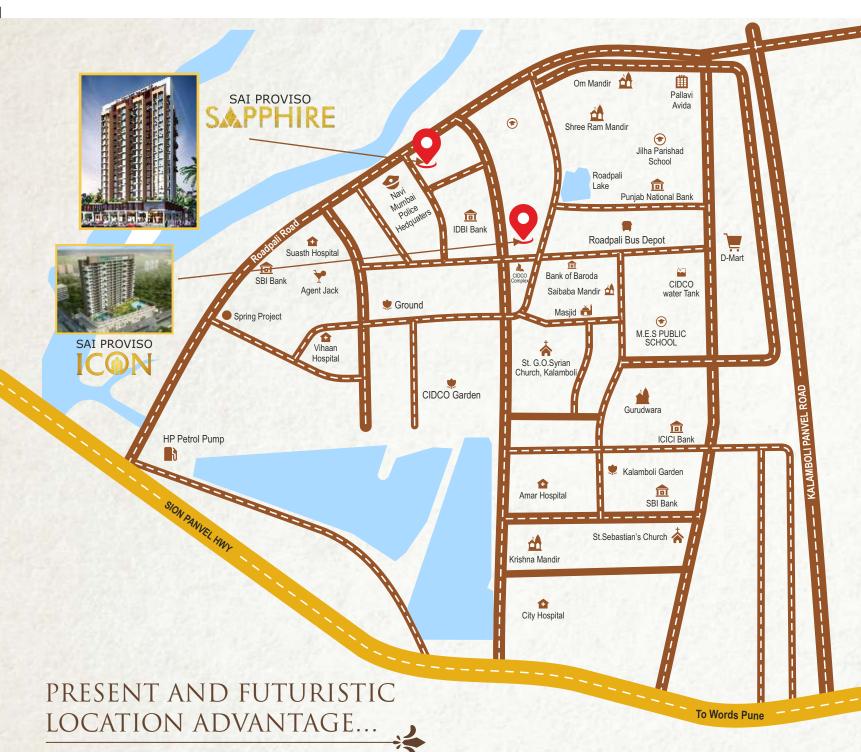

16

01

Sai Proviso ICON at Roadpali is a nerve connecting Navi Mumbai's landmark places like the Vashi, Kharghar, Taloja and many more. It is very close to all expediency which you could think off. Your daily chorus Shopping at the Malls, Marts, Commuting by Trains and Busses and futurist Metro stations and Airport. We can say a thing of commuting is joy for ever.

- Easy Connectivity to Railway Stations and Hospitals
- Connectivity Metro stations and Futuristic International Airport
- Connected to Mumbai Pune Expressway
- D-Mart's and Shopping Mall
- Easy connectivity Navi Mumbai Nodes (Vashi ,Nerul, Kharghar, Taloja, Panvel and many more...
- Easy Schools, Colleges, Engineering & Management Colleges
- Police Head Quaters
- Mansarovar & kharghar railway station near by
- Kharghar metro station near by
- Sharing auto for railway station

# Cherish Best of both the worlds...

Sai Proviso ICON is an ultimate luxury and an ideal destination surrounded by host of convenience in one hand you have the daily expedience on the other hand you have the scenic beauty. This place is connected to the well developed locations in and around Navi Mumbai. ICON is a place where living would be meaningful without any compromise.