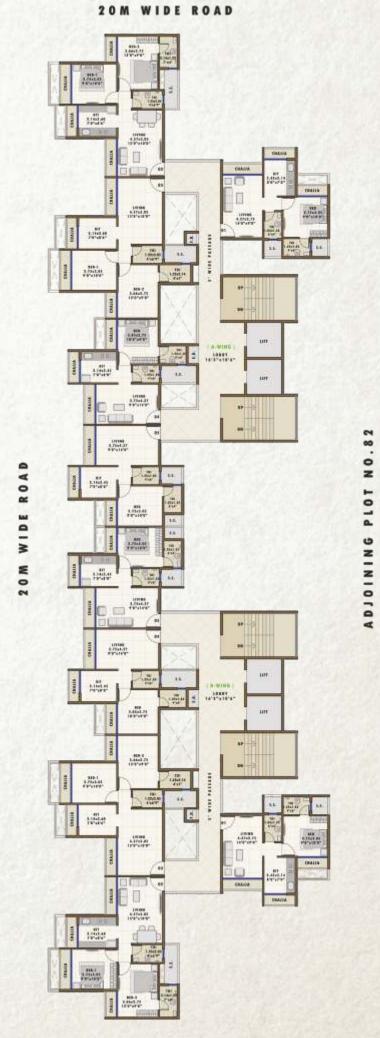

# TYPICAL ODD FLOOR PLAN 3,5,7,9,13TH & 15TH FLOOR PLAN

### TOWARDS CIDCO MASS HOUSING 20M WIDE ROAD