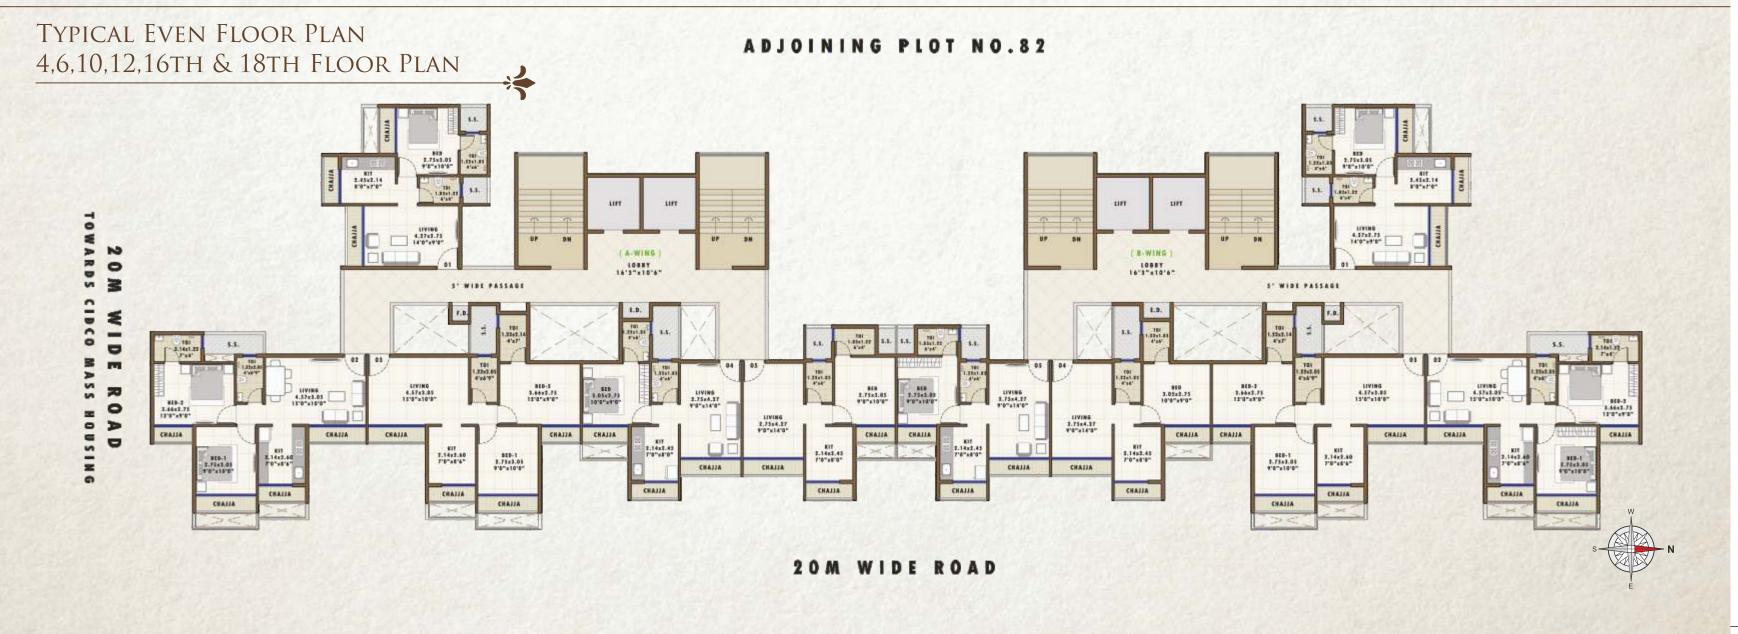

# TYPICAL EVEN FLOOR PLAN 4,6,10,12,16TH & 18TH FLOOR PLAN

Proviso group of Companies started in 1988, is a regional, full-service real estate development and management company.

After providing successful possession of 2,500 flats of 25 lac sqft. We are continuously growing in terms of Infra structure and real estate development.