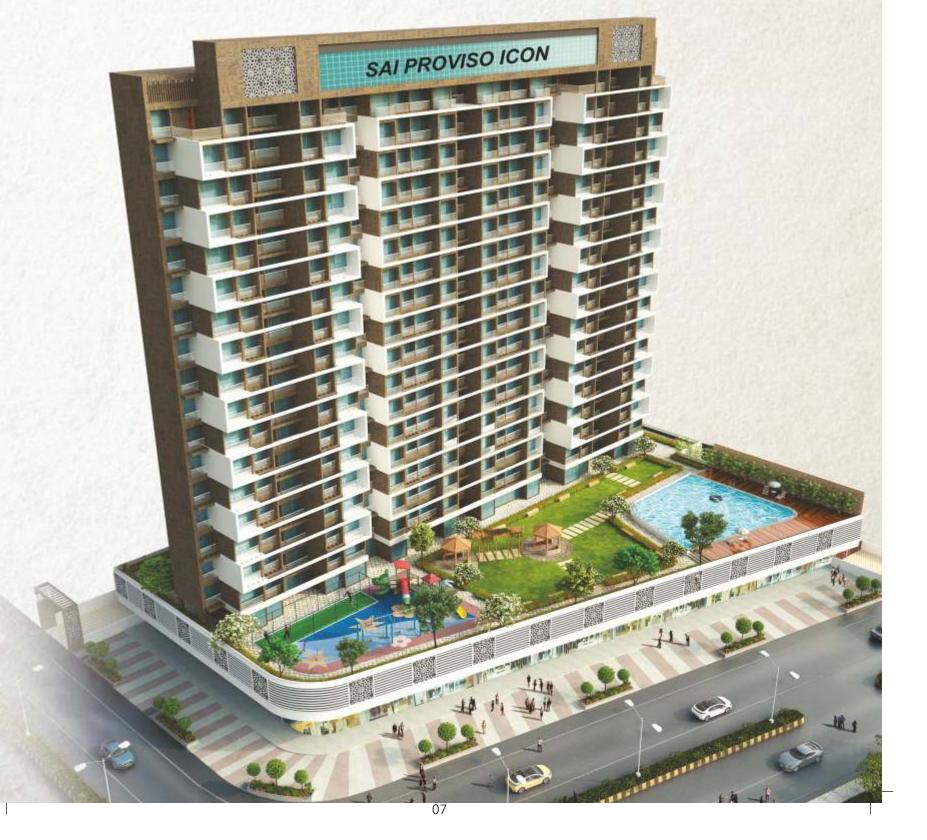

02

03

SAI PROVISO ICON

Sai Proviso ICON majestic look is a state of the art complex with host of lifestyle amenities for everyone. It also boasts of complete security for your family in terms of 24/7 365 days CCTV and keyless entry to your homes. Fire alarm and fire fighting equipments, Back up power for the entire complex makes it a safe and confined complex for your family.

# PROJECT HIGHLIGHTS

Sai Proviso ICON is a Residential and Commercial Project with two Towers of G+19 at Roadpali, Navi Mumbai. **At Sai Proviso ICON**, **1 & 2 BHK**Spaces with all Modern Amenities are Designed to Meet your Aspiration.