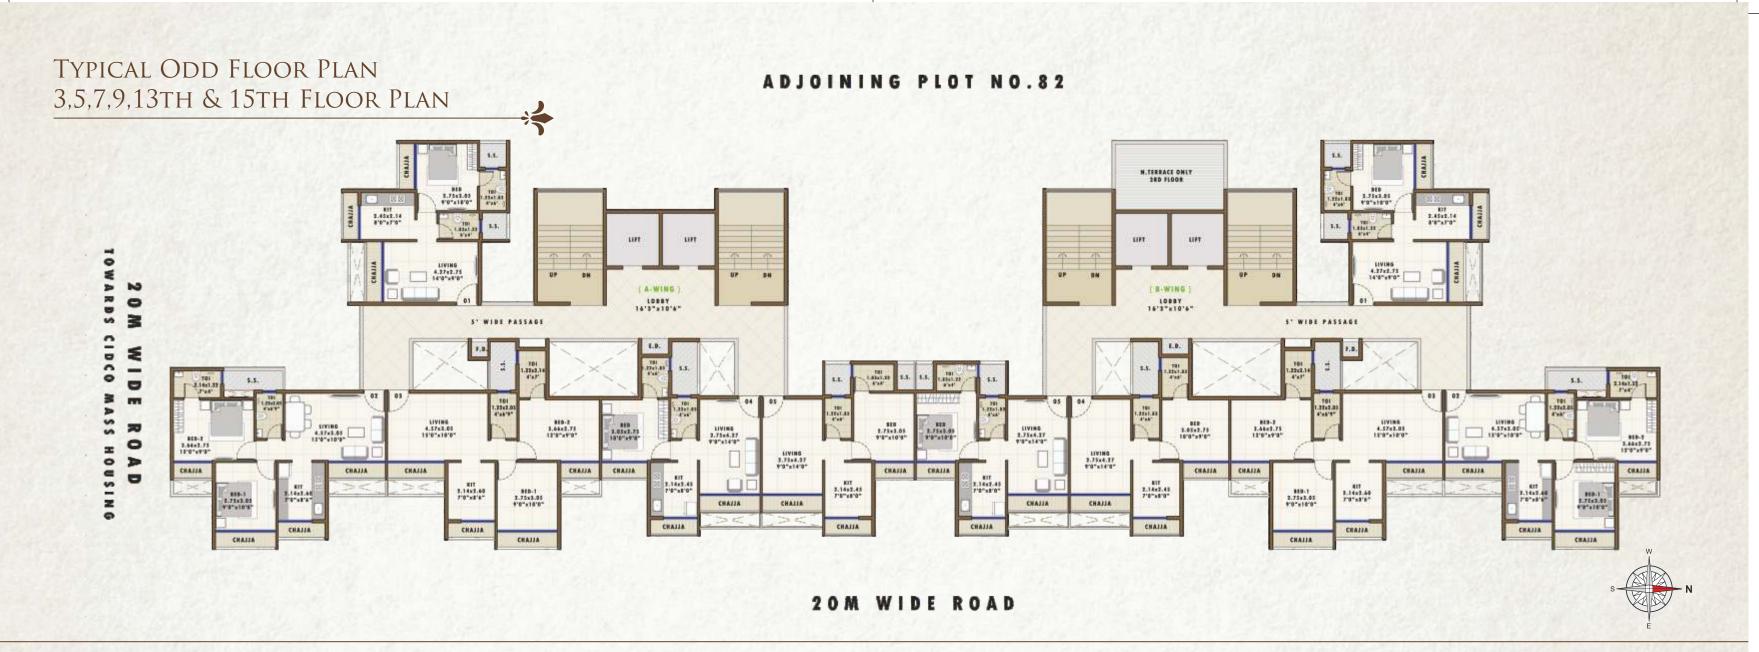

# PODIUM VIEW AMENITIES

- Sturdy and grand society main gate
- Good quality plaster paint on exterior of building
- Neatly interlocking paving in compound
- Grand Entrance Lobby
- Clubhouse, Swimming Pool and Kids Pool

### Landscape Garden on Second Floor

- Air Conditioned Gymnasium
- Children Play area
- High Capacity elevators of reputed brand with power backup

### Common Amenities

- Jogging Track
- Senior citizen Sit Out Corner
- Water Bodies & Fountains
- Gazebo
- Amphitheatre
- Indoor Games Room
   (Table Tennis, Chess, Carom Board etc.)
- Business Centre
- Party Lawn
- CCTV Surveillance
- Environmental Friendly Buildings
- Convenient Shopping Area
- Wi-Fi Availability in premises



20M WIDE ROAD
TOWARDS CIDEO MASS HOUSING



# 2ND FLOOR PODIUM (VIEW FROM THE FLAT)













# TYPICAL ODD FLOOR PLAN 3,5,7,9,13TH & 15TH FLOOR PLAN



### TOWARDS CIDCO MASS HOUSING 20M WIDE ROAD





# TYPICAL EVEN FLOOR PLAN 4,6,10,12,16TH & 18TH FLOOR PLAN









Proviso group of Companies started in 1988, is a regional, full-service real estate development and management company.

After providing successful possession of 2,500 flats of 25 lac sqft. We are continuously growing in terms of Infra structure and real estate development.

Proviso's next plan of action is to provide around 2000 ready possession flats, spanning 20 lacs sqft in the next 4 years. Once we achieve this, we will go on to a next milestone of 4000 flats of 40 lacs sqft in next 6 years.

Our objective is to be a leader in commercial, retail and residential real estate. Since last 30 years, we serve our