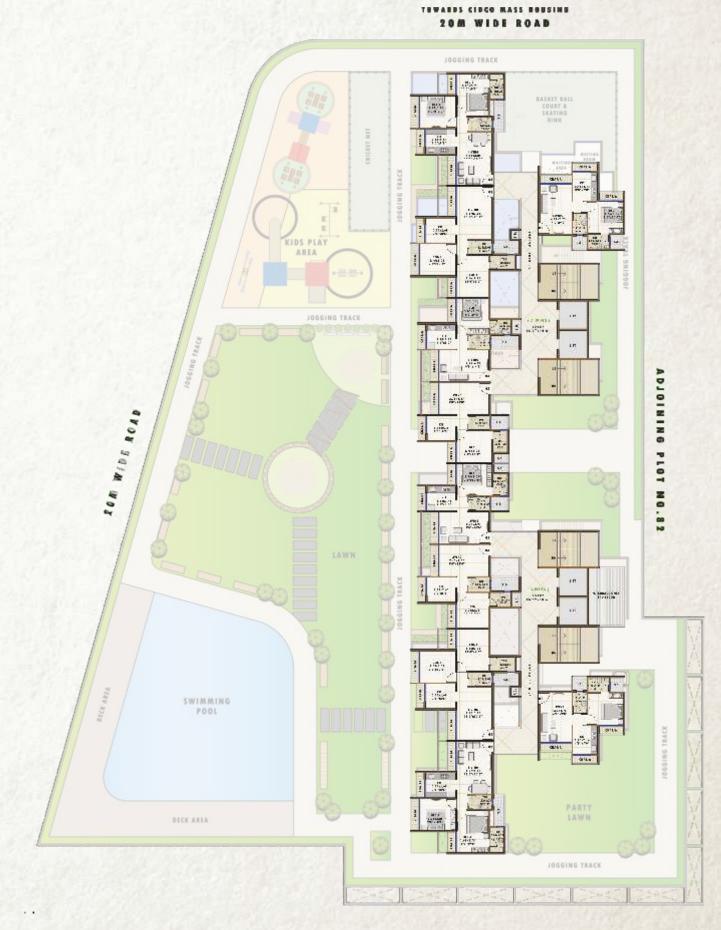

# PODIUM VIEW AMENITIES

- Sturdy and grand society main gate
- Good quality plaster paint on exterior of building
- Neatly interlocking paving in compound
- Grand Entrance Lobby
- Clubhouse, Swimming Pool and Kids Pool

### Landscape Garden on Second Floor

- Air Conditioned Gymnasium
- Children Play area
- High Capacity elevators of reputed brand with power backup

### Common Amenities

- Jogging Track
- Senior citizen Sit Out Corner
- Water Bodies & Fountains
- Gazebo
- Amphitheatre
- Indoor Games Room
   (Table Tennis, Chess, Carom Board etc.)
- Business Centre
- Party Lawn
- CCTV Surveillance
- Environmental Friendly Buildings
- Convenient Shopping Area
- Wi-Fi Availability in premises

20M WIDE ROAD
TOWARDS CIDEO MASS HOUSING