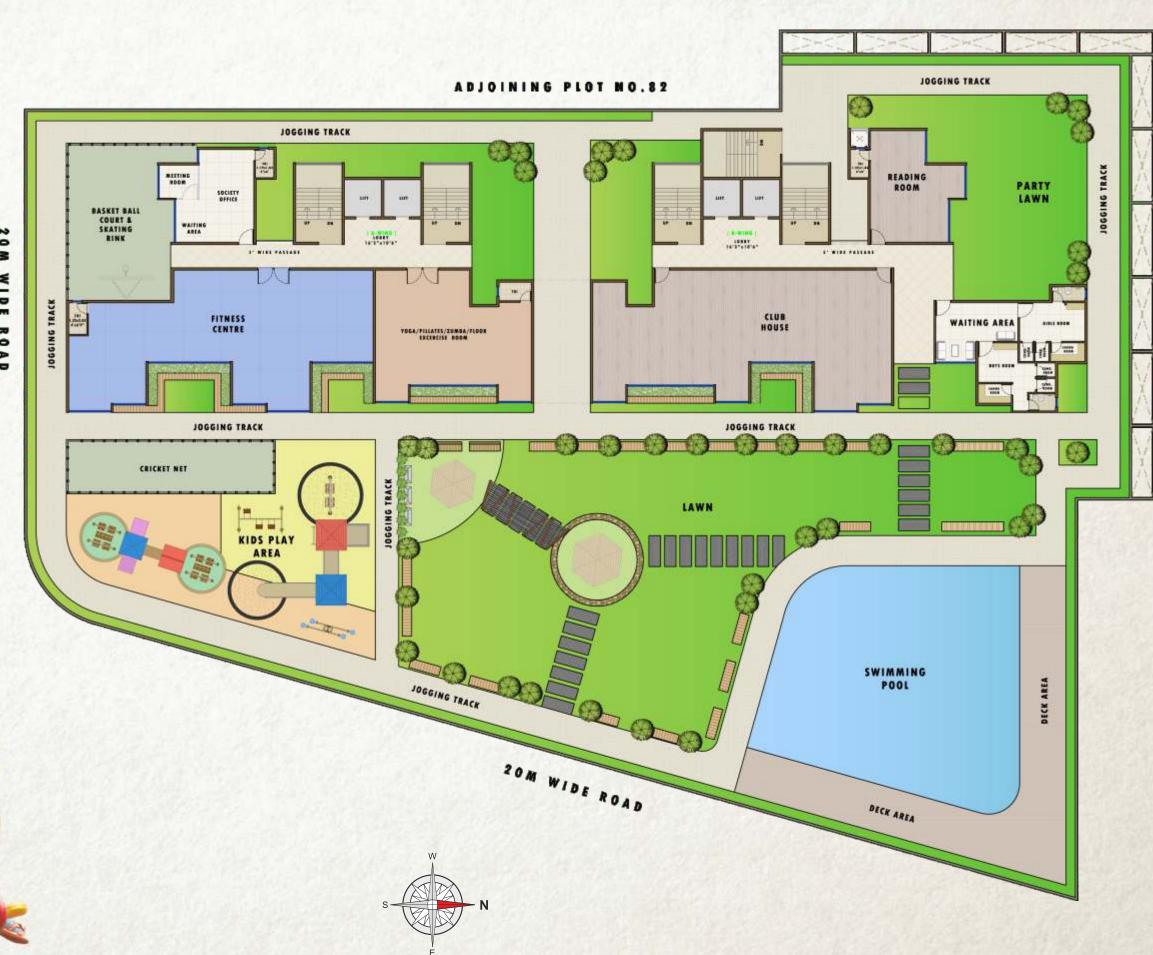

# PODIUM VIEW AMENITIES

- Sturdy and grand society main gate
- Good quality plaster paint on exterior of building
- Neatly interlocking paving in compound
- Grand Entrance Lobby
- Clubhouse, Swimming Pool and Kids Pool

### Landscape Garden on Second Floor

- Air Conditioned Gymnasium
- Children Play area
- High Capacity elevators of reputed brand with power backup

### Common Amenities

- Jogging Track
- Senior citizen Sit Out Corner
- Water Bodies & Fountains
- Gazebo
- Amphitheatre
- Indoor Games Room
   (Table Tennis, Chess, Carom Board etc.)
- Business Centre
- Party Lawn
- CCTV Surveillance
- Environmental Friendly Buildings
- Convenient Shopping Area
- Wi-Fi Availability in premises