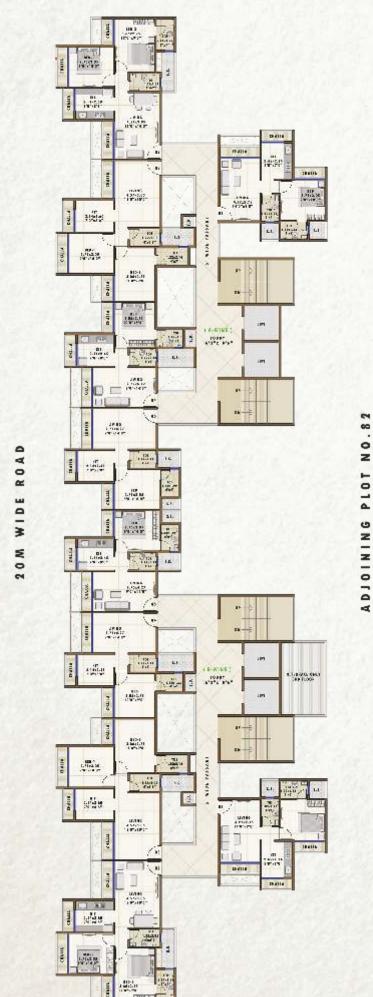

building
- Neatly interlocking paving in compound
- Grand Entrance Lobby
- Clubhouse, Swimming Pool and Kids Pool

### Landscape Garden on Second Floor

- Air Conditioned Gymnasium
- Children Play area
- High Capacity elevators of reputed brand with power backup

### Common Amenities

- Jogging Track
- Senior citizen Sit Out Corner
- Water Bodies & Fountains
- Gazebo
- Amphitheatre
- Indoor Games Room
   (Table Tennis, Chess, Carom Board etc.)
- Business Centre
- Party Lawn
- CCTV Surveillance
- Environmental Friendly Buildings
- Convenient Shopping Area
- Wi-Fi Availability in premises



20M WIDE ROAD
TOWARDS CIDEO MASS HOUSING



# 2ND FLOOR PODIUM (VIEW FROM THE FLAT)













# TYPICAL ODD FLOOR PLAN 3,5,7,9,13TH & 15TH FLOOR PLAN



### TOWARDS CIDCO MASS HOUSING 20M WIDE ROAD





# TYPICAL EVEN FLOOR PLAN 4,6,10,12,16TH & 18TH FLOOR PLAN









Proviso group of Companies started in 1988, is a regional, full-service real estate development and management company.

After providing successful possession of 2,500 flats of 25 lac sqft. We are continuously growing in terms of Infra structure and real estate development.

Proviso's next plan of action is to provide around 2000 ready possession flats, spanning 20 lacs sqft in the next 4 years. Once we achieve this, we will go on to a next milestone of 4000 flats of 40 lacs sqft in next 6 years.

Our objective is to be a leader in commercial, retail and residential real estate. Since last 30 years, we serve our customer's needs and will consistently produce and manage developments of lasting value to the community.

W