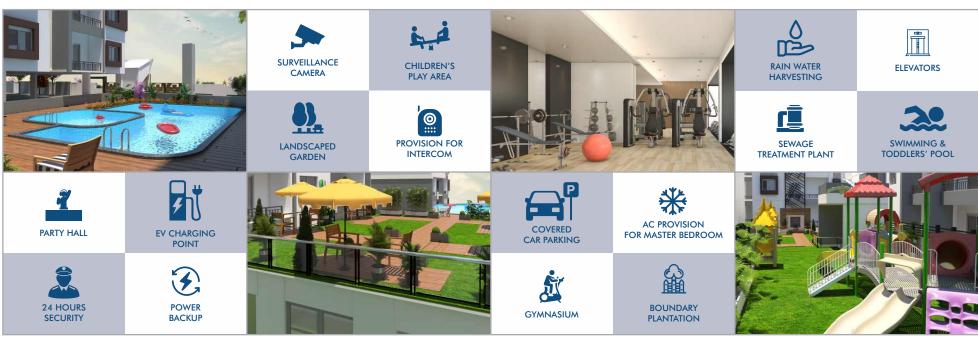

Being at the most sought-after locations of Yelahanka, DS-MAX Stavam assures you the convenience and comfort of an easy-going urban life. Yet the design and luxury that DS-MAX Stavam offers would undoubtedly be of envy of even a king as it is jam-packed with all luxury amenities with spacious rooms and ample lighting. The population density is also kept at a minimum with just 172 apartments in total with 2 & 3 BHK apartments in a G+3 structure. In short, if you want to pamper yourself with a regal lifestyle right at the centre of the business districts of the city, which would also assure you of hefty economic returns, you cannot move your eye away from DS-MAX Stavam.