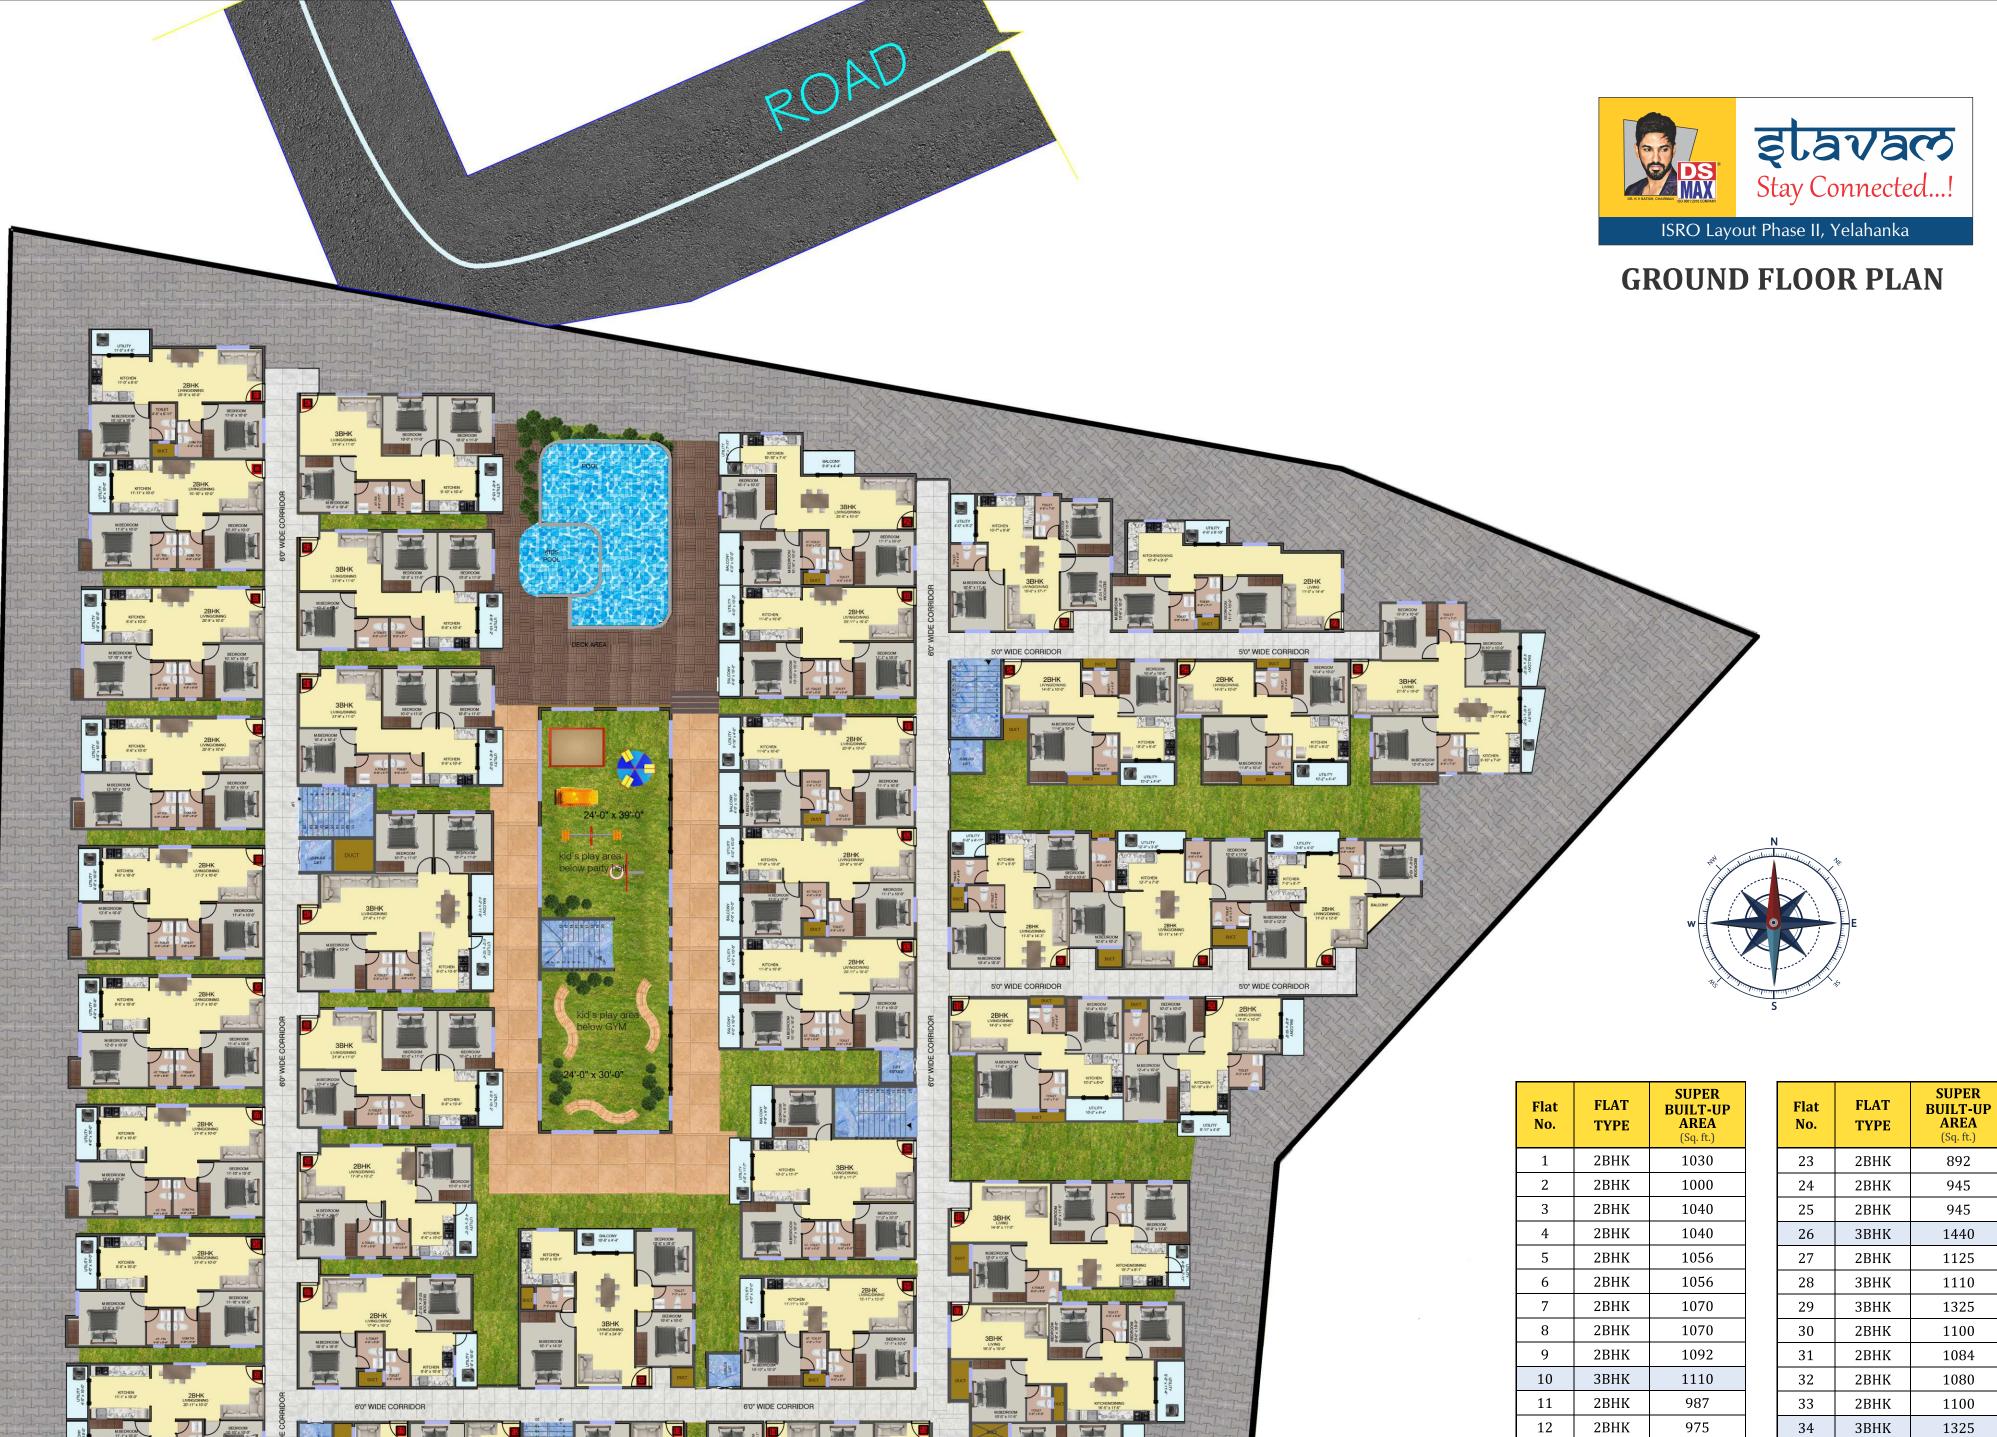

BBMP APPROVED | 172 FLATS | G+3 FLOORS

Being at the most sought-after locations of Yelahanka, DS-MAX Stavam assures you the convenience and comfort of an easy-going urban life. Yet the design and luxury that DS-MAX Stavam offers would undoubtedly be of envy of even a king as it is jam-packed with all luxury amenities with spacious rooms and ample lighting. The population density is also kept at a minimum with just 172 apartments in total with 2 & 3 BHK apartments in a G+3 structure. In short, if you want to pamper yourself with a regal lifestyle right at the centre of the business districts of the city, which would also assure you of hefty economic returns, you cannot move your eye away from DS-MAX Stavam.

**Contact us:** 

Registered Office: No. 1854, 17th B Cross, HBR Layout, Near Ring Road, Bengaluru - 560 043 Tel: +91 8880 189 000, www.dsmaxproperties.com

|    |                                                                                                                | (Sq. ft.)                                                                                                                                                                                                                                                                                                                                                                                                                 |
|----|----------------------------------------------------------------------------------------------------------------|---------------------------------------------------------------------------------------------------------------------------------------------------------------------------------------------------------------------------------------------------------------------------------------------------------------------------------------------------------------------------------------------------------------------------|
| 23 | 2BHK                                                                                                           | 892                                                                                                                                                                                                                                                                                                                                                                                                                       |
| 24 | 2BHK                                                                                                           | 945                                                                                                                                                                                                                                                                                                                                                                                                                       |
| 25 | 2BHK                                                                                                           | 945                                                                                                                                                                                                                                                                                                                                                                                                                       |
| 26 | ЗВНК                                                                                                           | 1440                                                                                                                                                                                                                                                                                                                                                                                                                      |
| 27 | 2BHK                                                                                                           | 1125                                                                                                                                                                                                                                                                                                                                                                                                                      |
| 28 | ЗВНК                                                                                                           | 1110                                                                                                                                                                                                                                                                                                                                                                                                                      |
| 29 | ЗВНК                                                                                                           | 1325                                                                                                                                                                                                                                                                                                                                                                                                                      |
| 30 | 2BHK                                                                                                           | 1100                                                                                                                                                                                                                                                                                                                                                                                                                      |
| 31 | 2BHK                                                                                                           | 1084                                                                                                                                                                                                                                                                                                                                                                                                                      |
| 32 | 2BHK                                                                                                           | 1080                                                                                                                                                                                                                                                                                                                                                                                                                      |
| 33 | 2BHK                                                                                                           | 1100                                                                                                                                                                                                                                                                                                                                                                                                                      |
| 34 | ЗВНК                                                                                                           | 1325                                                                                                                                                                                                                                                                                                                                                                                                                      |
| 35 | 2BHK                                                                                                           | 960                                                                                                                                                                                                                                                                                                                                                                                                                       |
| 36 | ЗВНК                                                                                                           | 1375                                                                                                                                                                                                                                                                                                                                                                                                                      |
| 37 | 2BHK                                                                                                           | 990                                                                                                                                                                                                                                                                                                                                                                                                                       |
| 38 | 2BHK                                                                                                           | 1012                                                                                                                                                                                                                                                                                                                                                                                                                      |
| 39 | ЗВНК                                                                                                           | 1212                                                                                                                                                                                                                                                                                                                                                                                                                      |
| 40 | ЗВНК                                                                                                           | 1540                                                                                                                                                                                                                                                                                                                                                                                                                      |
| 41 | ЗВНК                                                                                                           | 1212                                                                                                                                                                                                                                                                                                                                                                                                                      |
| 42 | ЗВНК                                                                                                           | 1212                                                                                                                                                                                                                                                                                                                                                                                                                      |
| 43 | ЗВНК                                                                                                           | 1221                                                                                                                                                                                                                                                                                                                                                                                                                      |
|    | 24<br>25<br>26<br>27<br>28<br>29<br>30<br>31<br>32<br>33<br>34<br>35<br>36<br>37<br>38<br>39<br>40<br>41<br>42 | 24       2BHK         25       2BHK         26       3BHK         27       2BHK         28       3BHK         29       3BHK         30       2BHK         31       2BHK         32       2BHK         33       2BHK         34       3BHK         35       2BHK         36       3BHK         37       2BHK         38       2BHK         39       3BHK         40       3BHK         41       3BHK         42       3BHK |