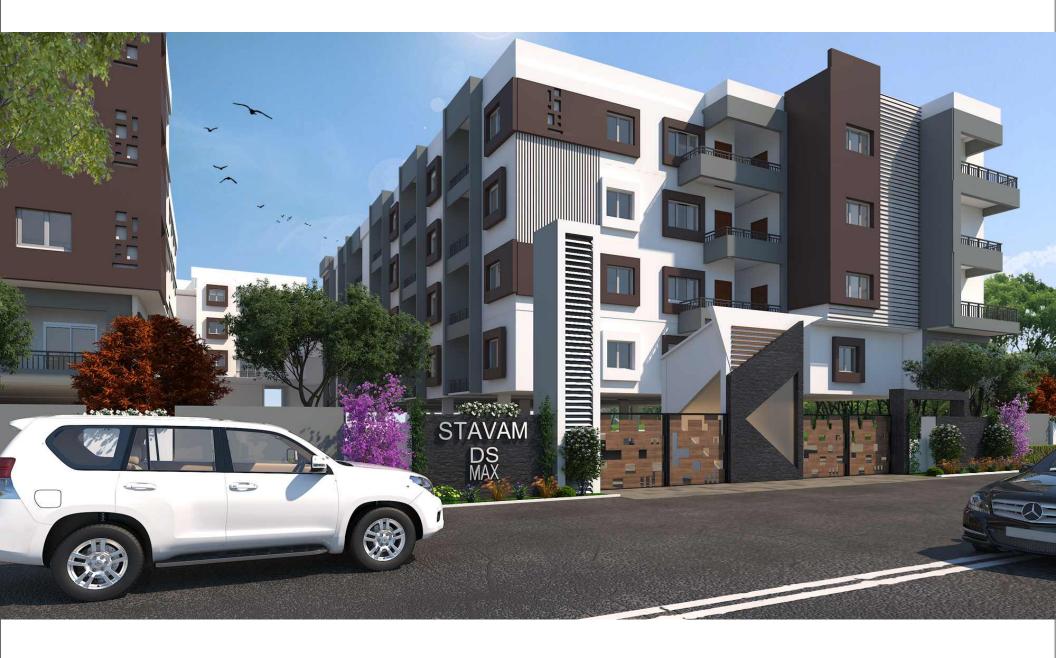

BBMP APPROVED | 172 FLATS | G+3 FLOORS

# **OVERVIEW**

To drop a line about the location, DS-MAX Stavam would be the first choice of the most prudent real estate speculator with ISRO Layout, Canadian International School, Ryan International School, KK Hospital, Ashwini Hospital, Garuda Mall, and RMZ Galleria Mall within just about 10 to 15 minutes of travel time. The connectivity is another advantage for DS-MAX Stavam as it is well connected with Metro and railways with stations nearby, and also the access to NH-7 and NH-9 makes it even easier to commute. The area is also densely populated with numerous industries.

Being at the most sought-after locations of Yelahanka, DS-MAX Stavam assures you the convenience and comfort of an easy-going urban life. Yet the design and luxury that DS-MAX Stavam offers would undoubtedly be of envy of even a king as it is jam-packed with all luxury amenities with spacious rooms and ample lighting. The population density is also kept at a minimum with just 172 apartments in total with 2 & 3 BHK apartments in a G+3 structure. In short, if you want to pamper yourself with a regal lifestyle right at the centre of the business districts of the city, which would also assure you of hefty economic returns, you cannot move your eye away from DS-MAX Stavam.