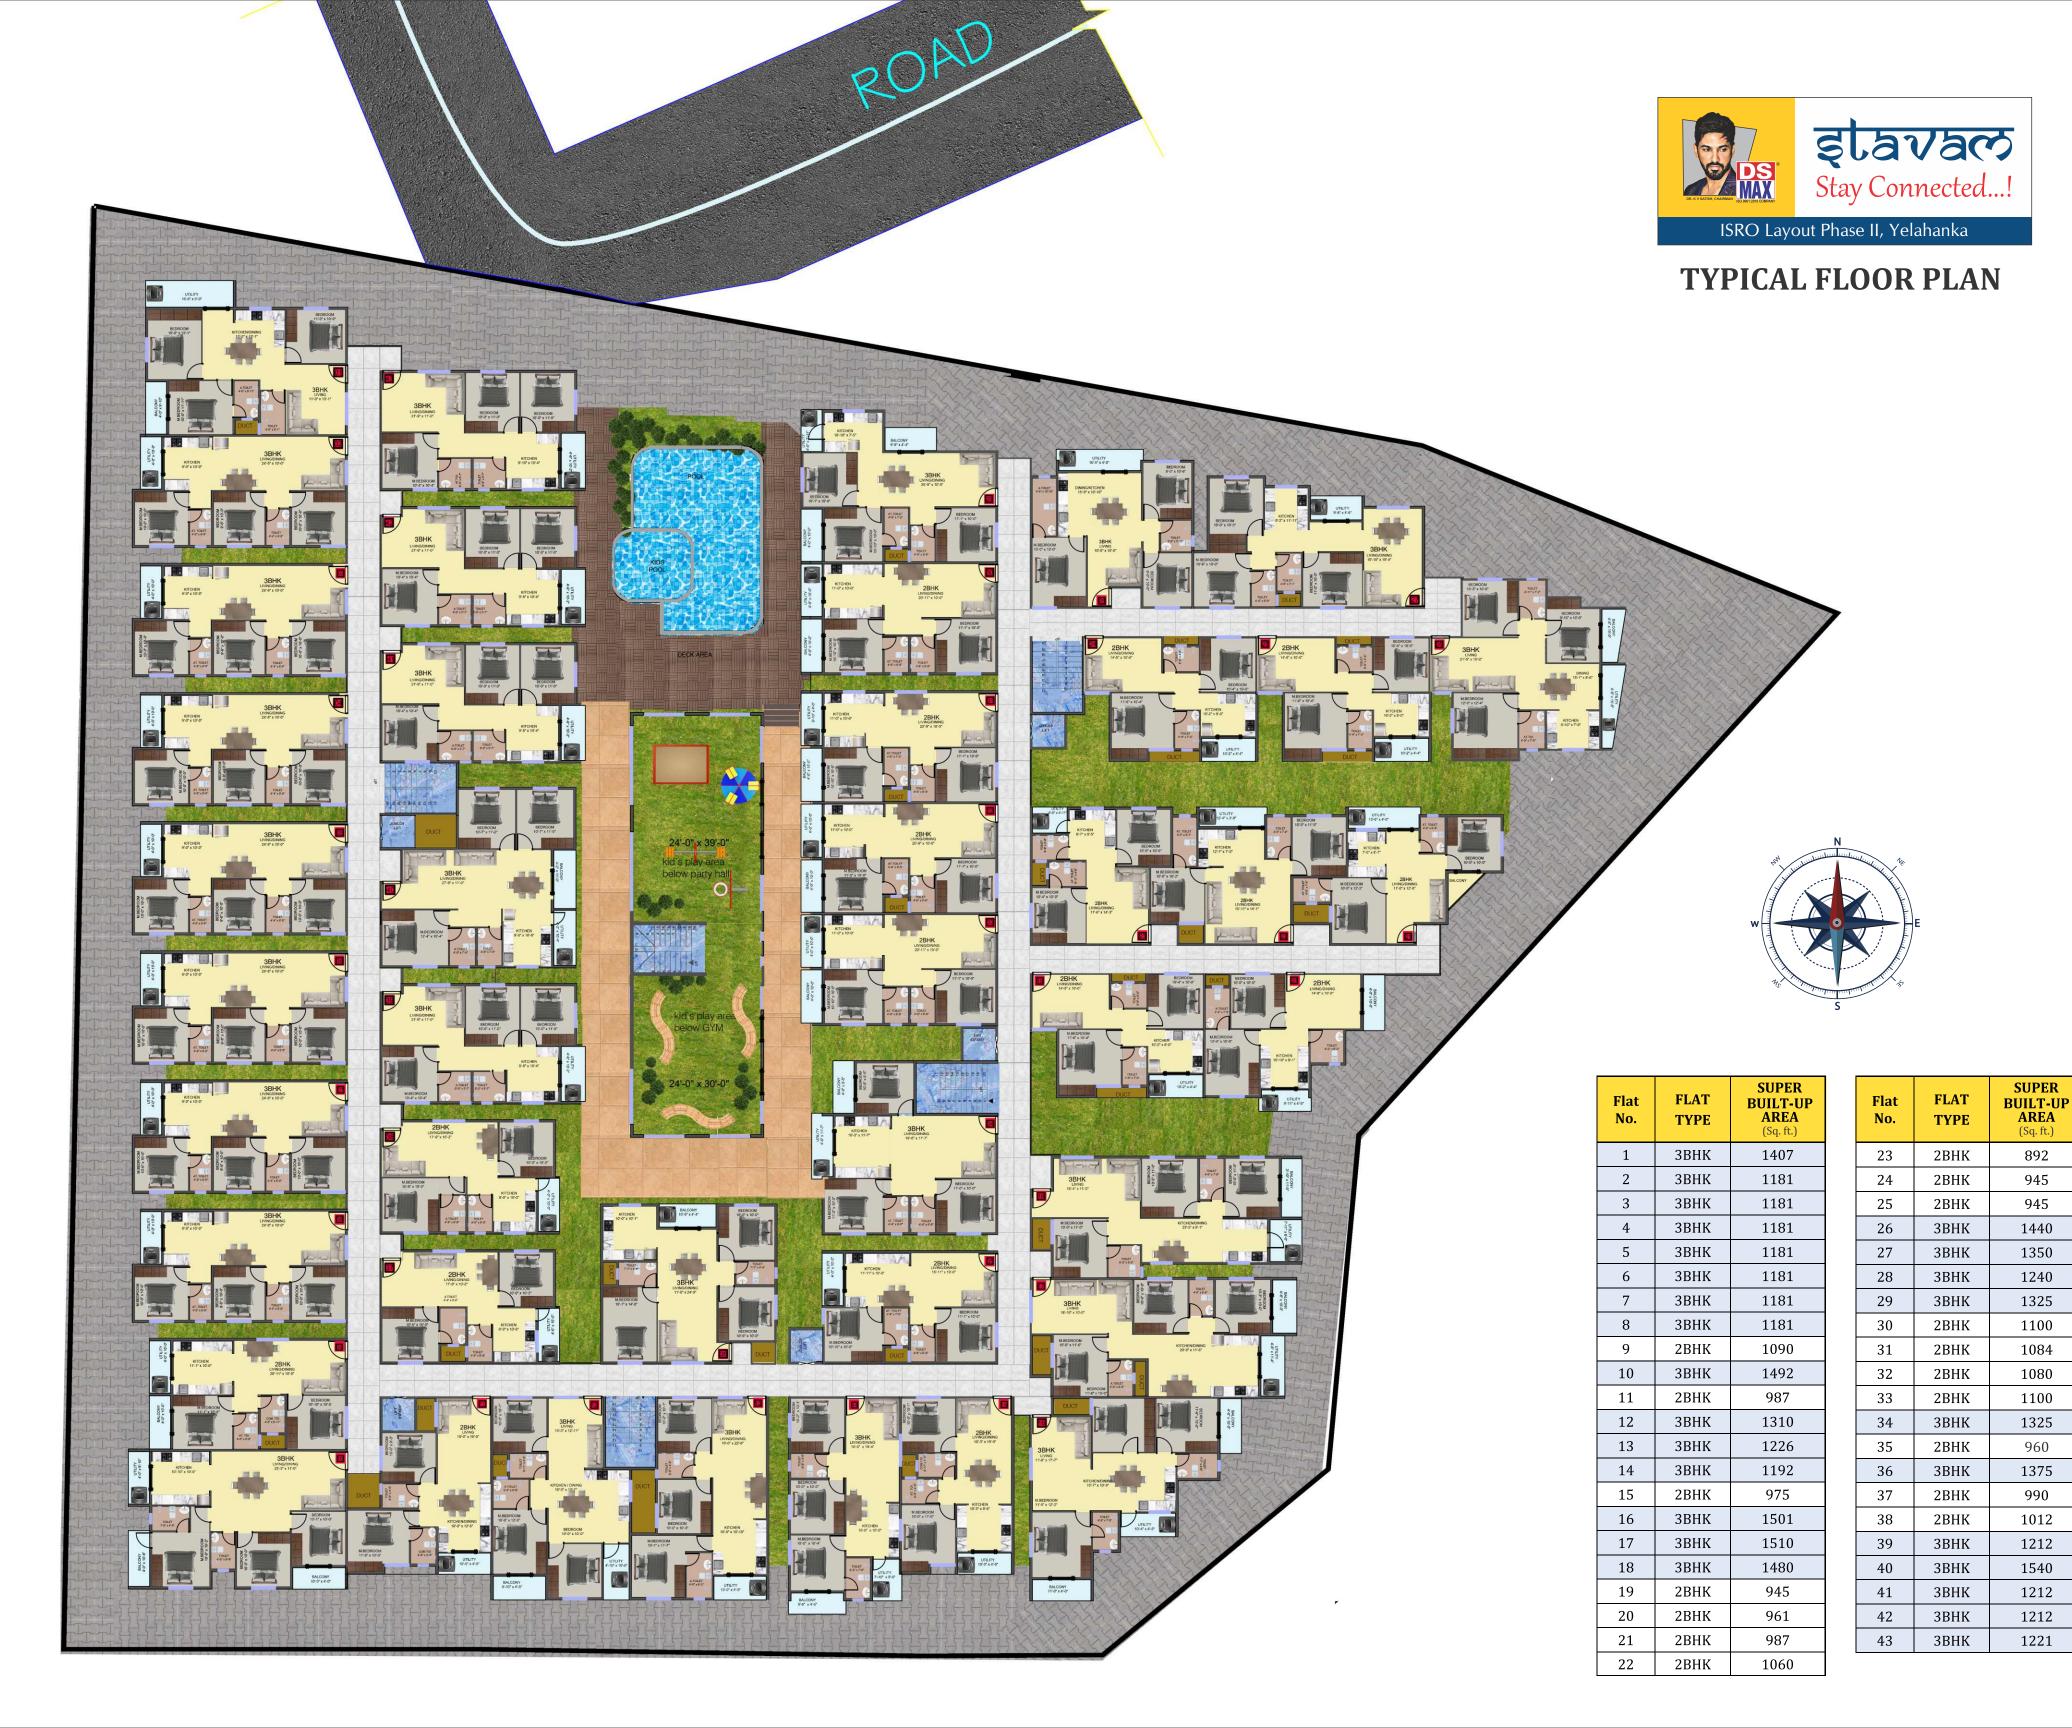

BBMP APPROVED | 172 FLATS | G+3 FLOORS

Being at the most sought-after locations of Yelahanka, DS-MAX Stavam assures you the convenience and comfort of an easy-going urban life. Yet the design and luxury that DS-MAX Stavam offers would undoubtedly be of envy of even a king as it is jam-packed with all luxury amenities with spacious rooms and ample lighting. The population density is also kept at a minimum with just 172 apartments in total with 2 & 3 BHK apartments in a G+3 structure. In short, if you want to pamper yourself with a regal lifestyle right at the centre of the business districts of the city, which would also assure you of hefty economic returns, you cannot move your eye away from DS-MAX Stavam.

**Contact us:** 

Registered Office: No. 1854, 17th B Cross, HBR Layout, Near Ring Road, Bengaluru - 560 043 Tel: +91 8880 189 000, www.dsmaxproperties.com

|    |                                                                                                                | (Sq. ft.)                                                                                                                                                                                                                                                                                                                                                                                                                 |
|----|----------------------------------------------------------------------------------------------------------------|---------------------------------------------------------------------------------------------------------------------------------------------------------------------------------------------------------------------------------------------------------------------------------------------------------------------------------------------------------------------------------------------------------------------------|
| 23 | 2BHK                                                                                                           | 892                                                                                                                                                                                                                                                                                                                                                                                                                       |
| 24 | 2BHK                                                                                                           | 945                                                                                                                                                                                                                                                                                                                                                                                                                       |
| 25 | 2BHK                                                                                                           | 945                                                                                                                                                                                                                                                                                                                                                                                                                       |
| 26 | ЗВНК                                                                                                           | 1440                                                                                                                                                                                                                                                                                                                                                                                                                      |
| 27 | 2BHK                                                                                                           | 1125                                                                                                                                                                                                                                                                                                                                                                                                                      |
| 28 | ЗВНК                                                                                                           | 1110                                                                                                                                                                                                                                                                                                                                                                                                                      |
| 29 | ЗВНК                                                                                                           | 1325                                                                                                                                                                                                                                                                                                                                                                                                                      |
| 30 | 2BHK                                                                                                           | 1100                                                                                                                                                                                                                                                                                                                                                                                                                      |
| 31 | 2BHK                                                                                                           | 1084                                                                                                                                                                                                                                                                                                                                                                                                                      |
| 32 | 2BHK                                                                                                           | 1080                                                                                                                                                                                                                                                                                                                                                                                                                      |
| 33 | 2BHK                                                                                                           | 1100                                                                                                                                                                                                                                                                                                                                                                                                                      |
| 34 | ЗВНК                                                                                                           | 1325                                                                                                                                                                                                                                                                                                                                                                                                                      |
| 35 | 2BHK                                                                                                           | 960                                                                                                                                                                                                                                                                                                                                                                                                                       |
| 36 | ЗВНК                                                                                                           | 1375                                                                                                                                                                                                                                                                                                                                                                                                                      |
| 37 | 2BHK                                                                                                           | 990                                                                                                                                                                                                                                                                                                                                                                                                                       |
| 38 | 2BHK                                                                                                           | 1012                                                                                                                                                                                                                                                                                                                                                                                                                      |
| 39 | ЗВНК                                                                                                           | 1212                                                                                                                                                                                                                                                                                                                                                                                                                      |
| 40 | ЗВНК                                                                                                           | 1540                                                                                                                                                                                                                                                                                                                                                                                                                      |
| 41 | ЗВНК                                                                                                           | 1212                                                                                                                                                                                                                                                                                                                                                                                                                      |
| 42 | ЗВНК                                                                                                           | 1212                                                                                                                                                                                                                                                                                                                                                                                                                      |
| 43 | ЗВНК                                                                                                           | 1221                                                                                                                                                                                                                                                                                                                                                                                                                      |
|    | 24<br>25<br>26<br>27<br>28<br>29<br>30<br>31<br>32<br>33<br>34<br>35<br>36<br>37<br>38<br>39<br>40<br>41<br>42 | 24       2BHK         25       2BHK         26       3BHK         27       2BHK         28       3BHK         29       3BHK         30       2BHK         31       2BHK         32       2BHK         33       2BHK         34       3BHK         35       2BHK         36       3BHK         37       2BHK         38       2BHK         39       3BHK         40       3BHK         41       3BHK         42       3BHK |