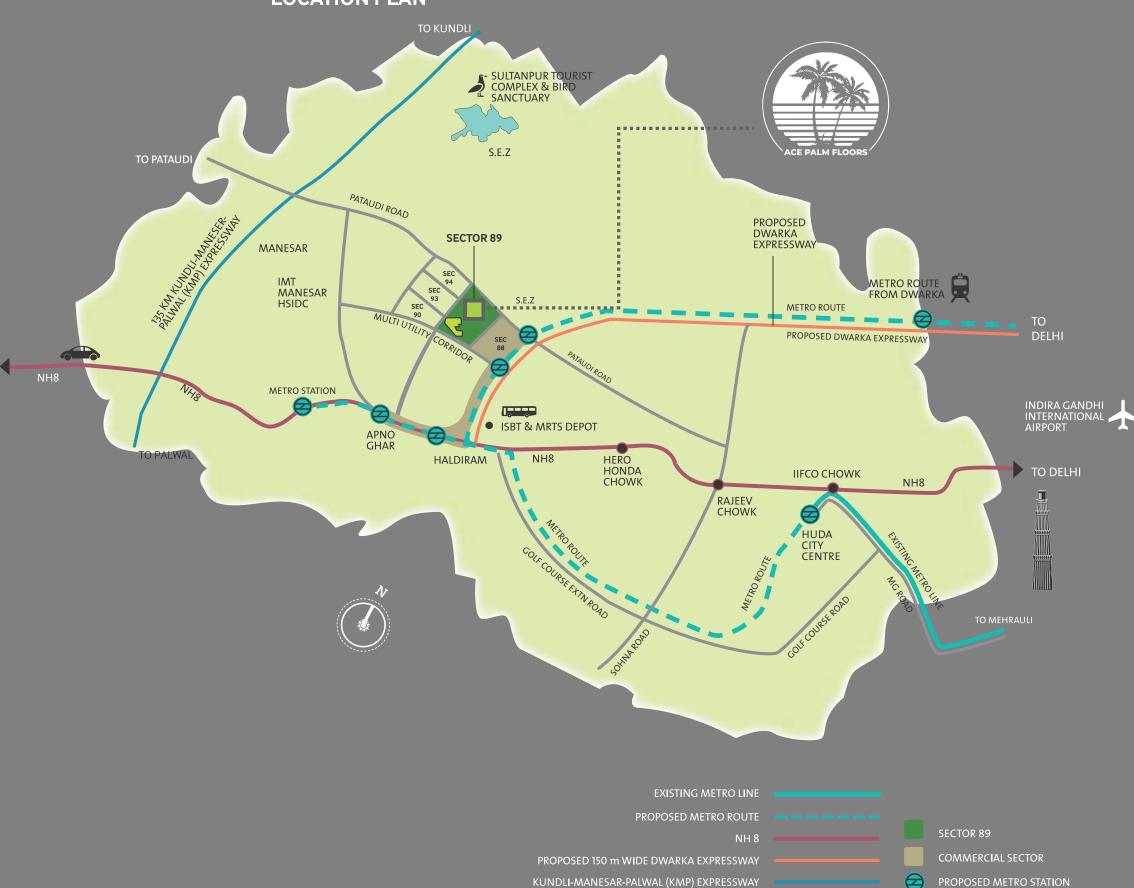

# LOCATION DELIGHT

Ace Palm Floors is the luxurious home that is never too far away from your comfort zone. It is strategically located in Sector 89-90, Gurugram in close proximity to the buzzing Dwarka Expressway and strategically placed between Sector-88 (Commercial) and Sector-94 (Open Spaces) - one of the low density sectors. ACE Palm Floors is nestled in Delhi NCR's prime residential estate facilitated by dual connectivity to NH-8, and flanked by the 135M multi-utility corridor on one side and the 75M Pataudi road on the other. The complex is very close to several educational institutes, Multi-Specialist hospitals, shopping centers, medical centers, and other social making it a space where your health and wellbeing comes first.

#### LOCATION PLAN