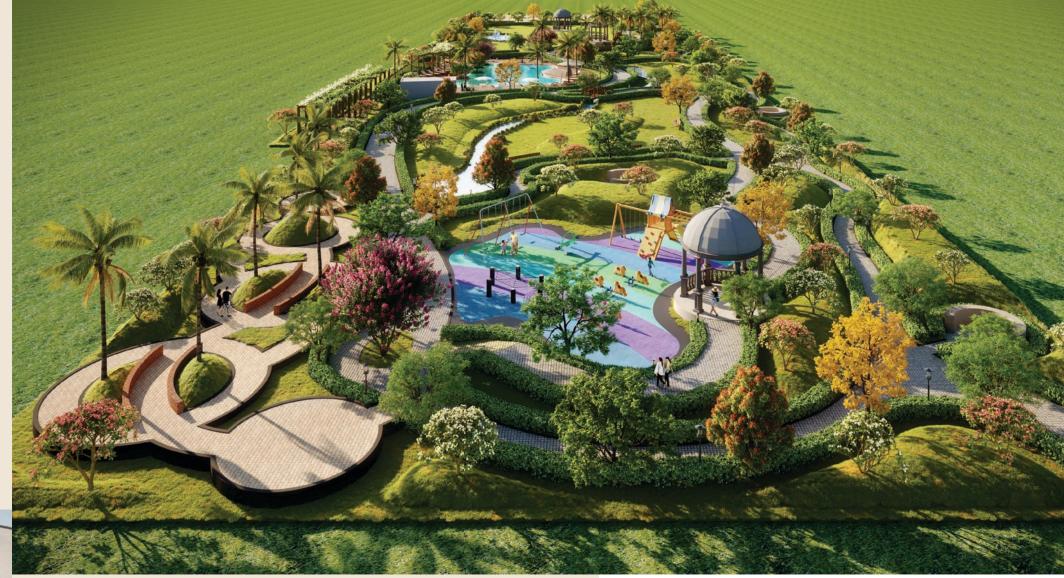

#### 3 Acre Central Park

Welcome to a world where you are close to everything; yet far away from it all. Where the seeds of life have been sown to nurture a premium residential township that blooms amidst beautifully landscaped greens and water bodies for a truly inspired lifestyle.

# AMIDST NATURE'S SPLENDOR

BPTP Fortuna's 3 acre Central Park is a haven for residents. Filled with lush plants, mature trees, and breakout areas, there's plenty to stretch out in and savour.

# COMMUNITY WITH CHARACTER

BPTP Fortuna is a dazzling branch of Astaire Gardens master plan development - a grandiose project that has transformed an idea into a location whose size and ambition has few equals. With over 3000+ families already residing in the vicinity, this ideally located sub-community is a gem - secluded enough to offer families a perfect place to live and grow.

Indicative Image

3Acres\* Central Park

Secure Gated Community\*

State-of-the-art Clubhouse\*\*\*

Pergolas & Gazebos

a Network of CCTV's

Environment Friendly Grass Concrete Pedestrian Walkways

Manicured Greens with over 2500 Trees