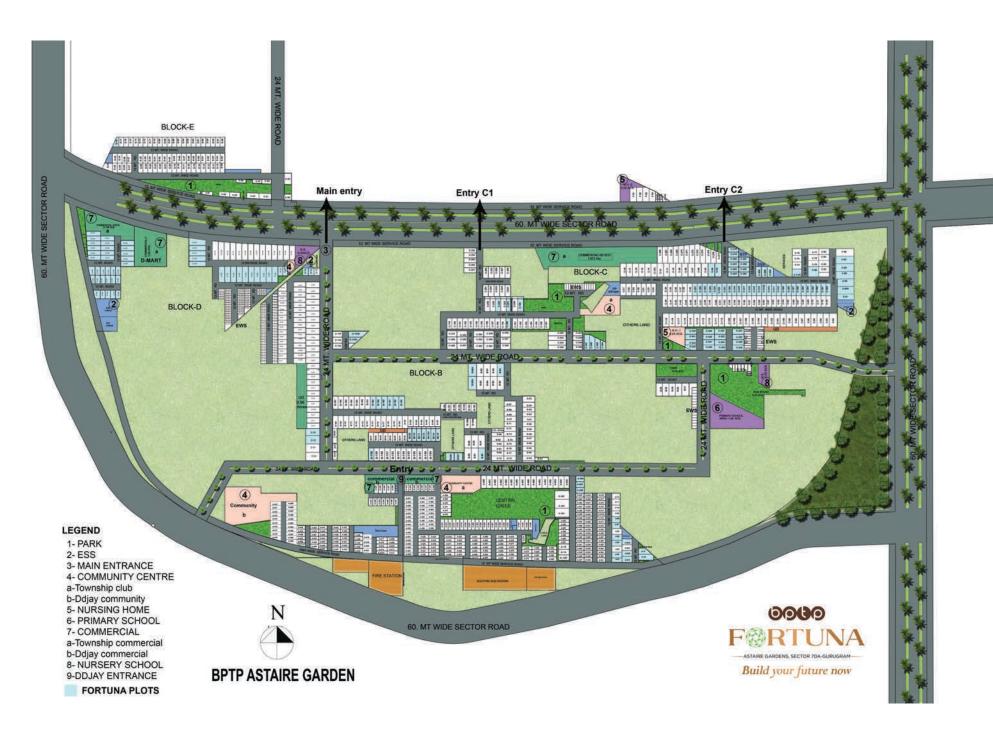

# OUR LANDMARK PRESENCE IN DELHI NCR

Over the past 15 years, with the launch of its flagship project "Parklands" in Faridabad and integrated luxury townships in Gurugram, BPTP has created a range of sustainable and recognized developments, such as Amstoria, Astaire Gardens, Discovery park, Pride, Visionnaire Villas, Pedestal @70A, Spacio, Terra, Capital City amongst many others.

### LIVE BIG. LIVE BETTER.

Build your future now

Situated amidst BPTP Astaire Gardens in Sector 70A, Gurugram,
BPTP Fortuna is where modern living meets lush nature within an
unparalleled master plan, creating a life big on infrastructure, lifestyle,
nature and connectivity.

### LIFE BIG ON CONNECTIVITY

BPTP Fortuna rewards residents with a private sanctuary amidst the buzz of the city making your home a connected address like no other - combining the best in retail, education, hotels and corporate parks within easy reach.

### LIFE BIG ON LIFE+STYLE

Feel assured in a neighbourhood developed in a secure environment with electronic surveillance, guarded entry gates & state-of-the-art health care, education & daily needs facilities right at your doorstep.