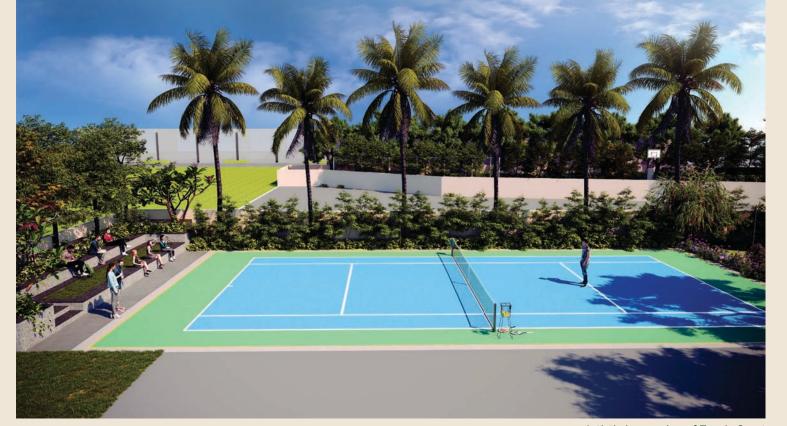

y inspires a bold new living concept.

Plots sizes from 200 - 400 Sq. Yards
Option to build Stilt + 4 Floors\*



Indicative Imag







#### 3 Acre Central Park

Welcome to a world where you are close to everything; yet far away from it all. Where the seeds of life have been sown to nurture a premium residential township that blooms amidst beautifully landscaped greens and water bodies for a truly inspired lifestyle.



Artistic impression of Outdoor Gym



Artistic impression of Board Walk



### BREATHE IN NATURE IN THE CITY



Artistic impression of Street & Pedestrian Walkways

Set within landscaped communal gardens and surrounded by nature, BPTP Fortuna has been planned to dissolve the boundaries between the inside and outside, making the most of the spectacular location and views.



Artistic impression of Tennis Court







Artistic impression of Central Park

# AMIDST NATURE'S SPLENDOR

BPTP Fortuna's 3 acre Central Park is a haven for residents. Filled with lush plants, mature trees, and breakout areas, there's plenty to stretch out in and savour.







### LIFE BIG ON CONNECTIVITY

BPTP Fortuna rewards residents with a private sanctuary amidst the buzz of the city making your home a connected address like no other - combining the best in retail, education, hotels and corporate parks within easy reach.









### LIFE BIG ON LIFE+STYLE

Feel assured in a neighbourhood developed in a secure environment with electronic surveillance, guarded entry gates & state-of-the-art health care, education & daily needs facilities right at your doorstep.







Indicative Im