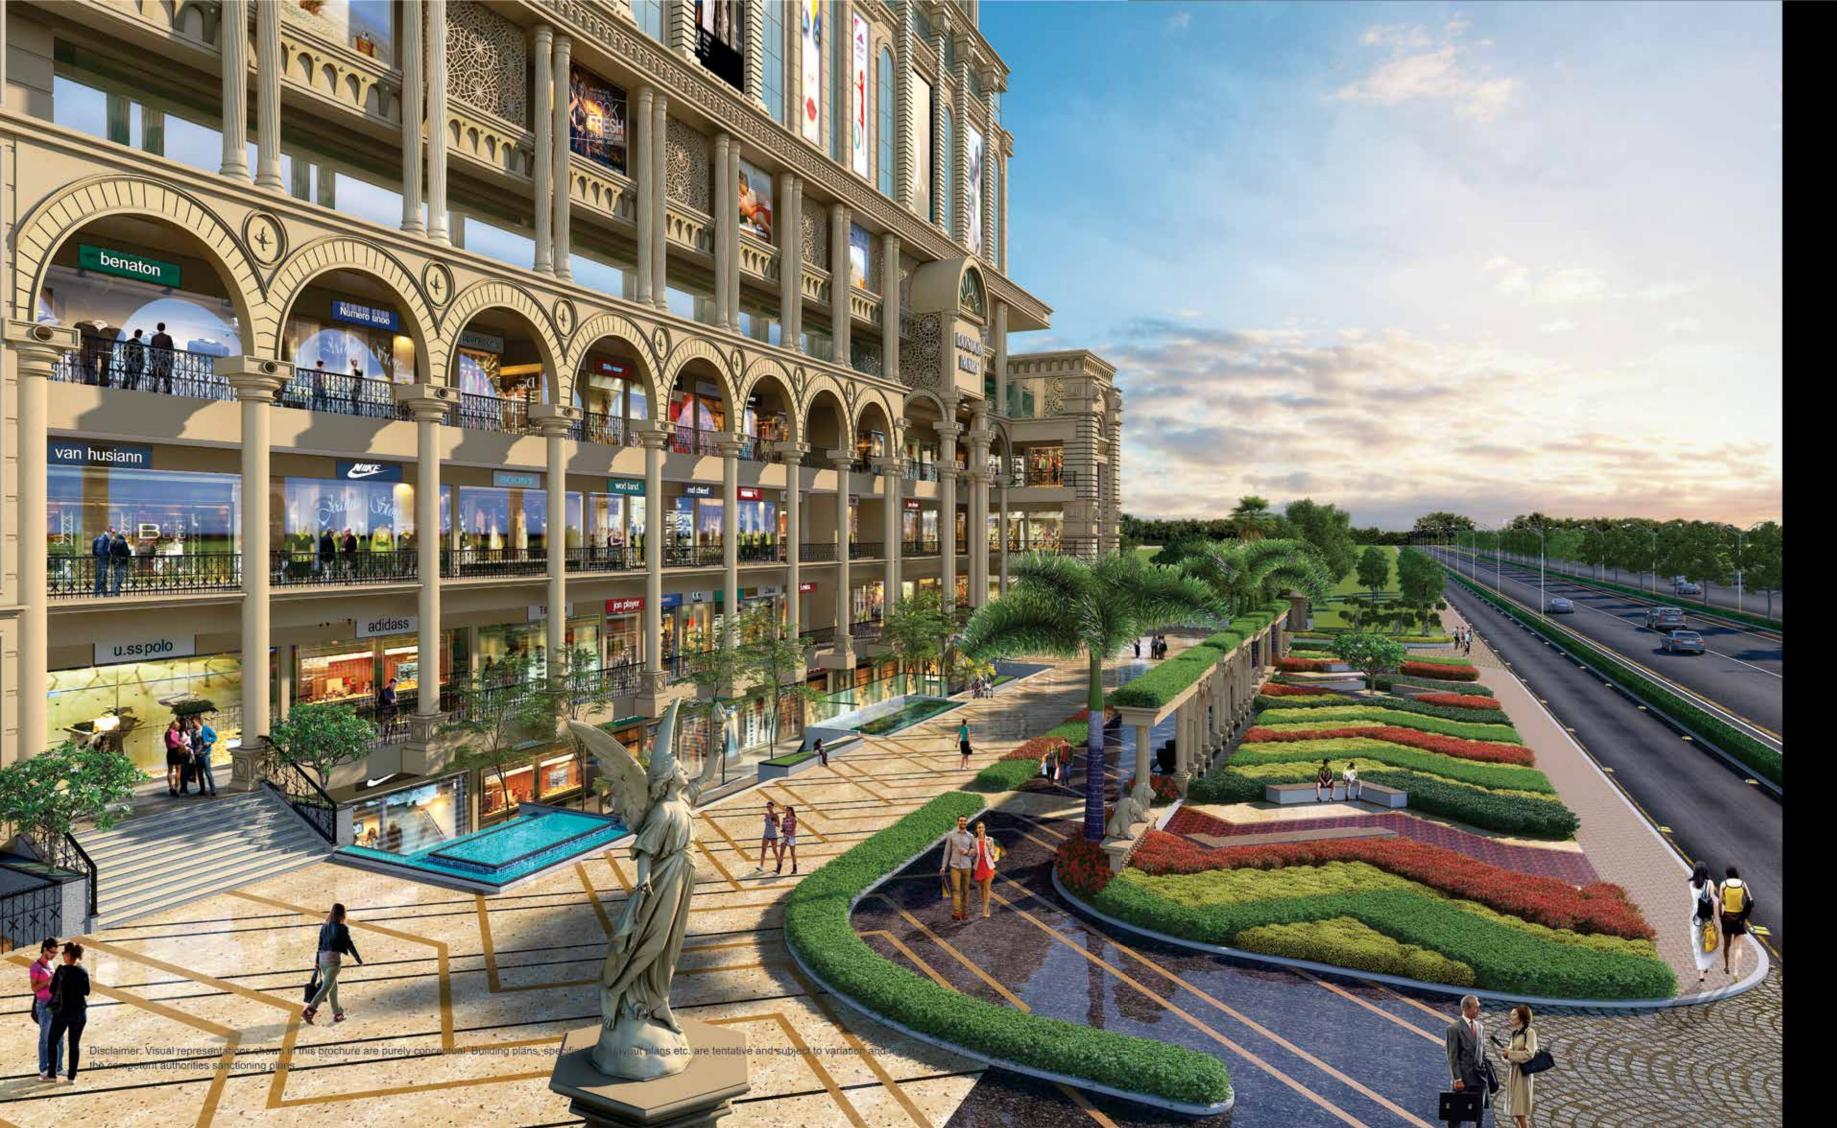

#### A billion dollar location in Noida/ Greater Noida

The project is ideally positioned to offer great locational advantages to visitors and investors. The location has earned a commendable reputation for its robust infrastructure, smooth accessibility and high capital appreciation.

- Strategically located at Plot No. C-3, Sector-16B, Greater Noida (West)
- Positioned on 130 mtr. wide main road
- · Convenient entry & exit from Ghaziabad / Noida / Greater Noida / Faridabad & Gurgaon
- Few minutes' drive to National Highways (like –NH-24, Expressway & FNG)
- Close to proposed metro station
- Greater Noida (West) well-planned residential HUB

### **Enviable elevation, unmatched vicinity**

- Allotment No. GNIDA/
   Prop/Commercial/CBP-VII/Allot/2016/3829
- Map Sanction PLG(BP) 4051/com/885
- Committed to modern construction parameters
- Total Plot Area is 11,777.22 sq. mtr.
- Ideal demographics for higher footfalls
- Surrounded by huge residential / IT/ITES & industrial HUB
- Fast developing region with promising growth prospects

### Meticulous space planning & amazing maintenance

- Breathtaking frontage
- Meticulously planned outdoors
- Beautiful landscapes & water bodies
- Multi-level security system
- Ample parking area
- Firefighting arrangements