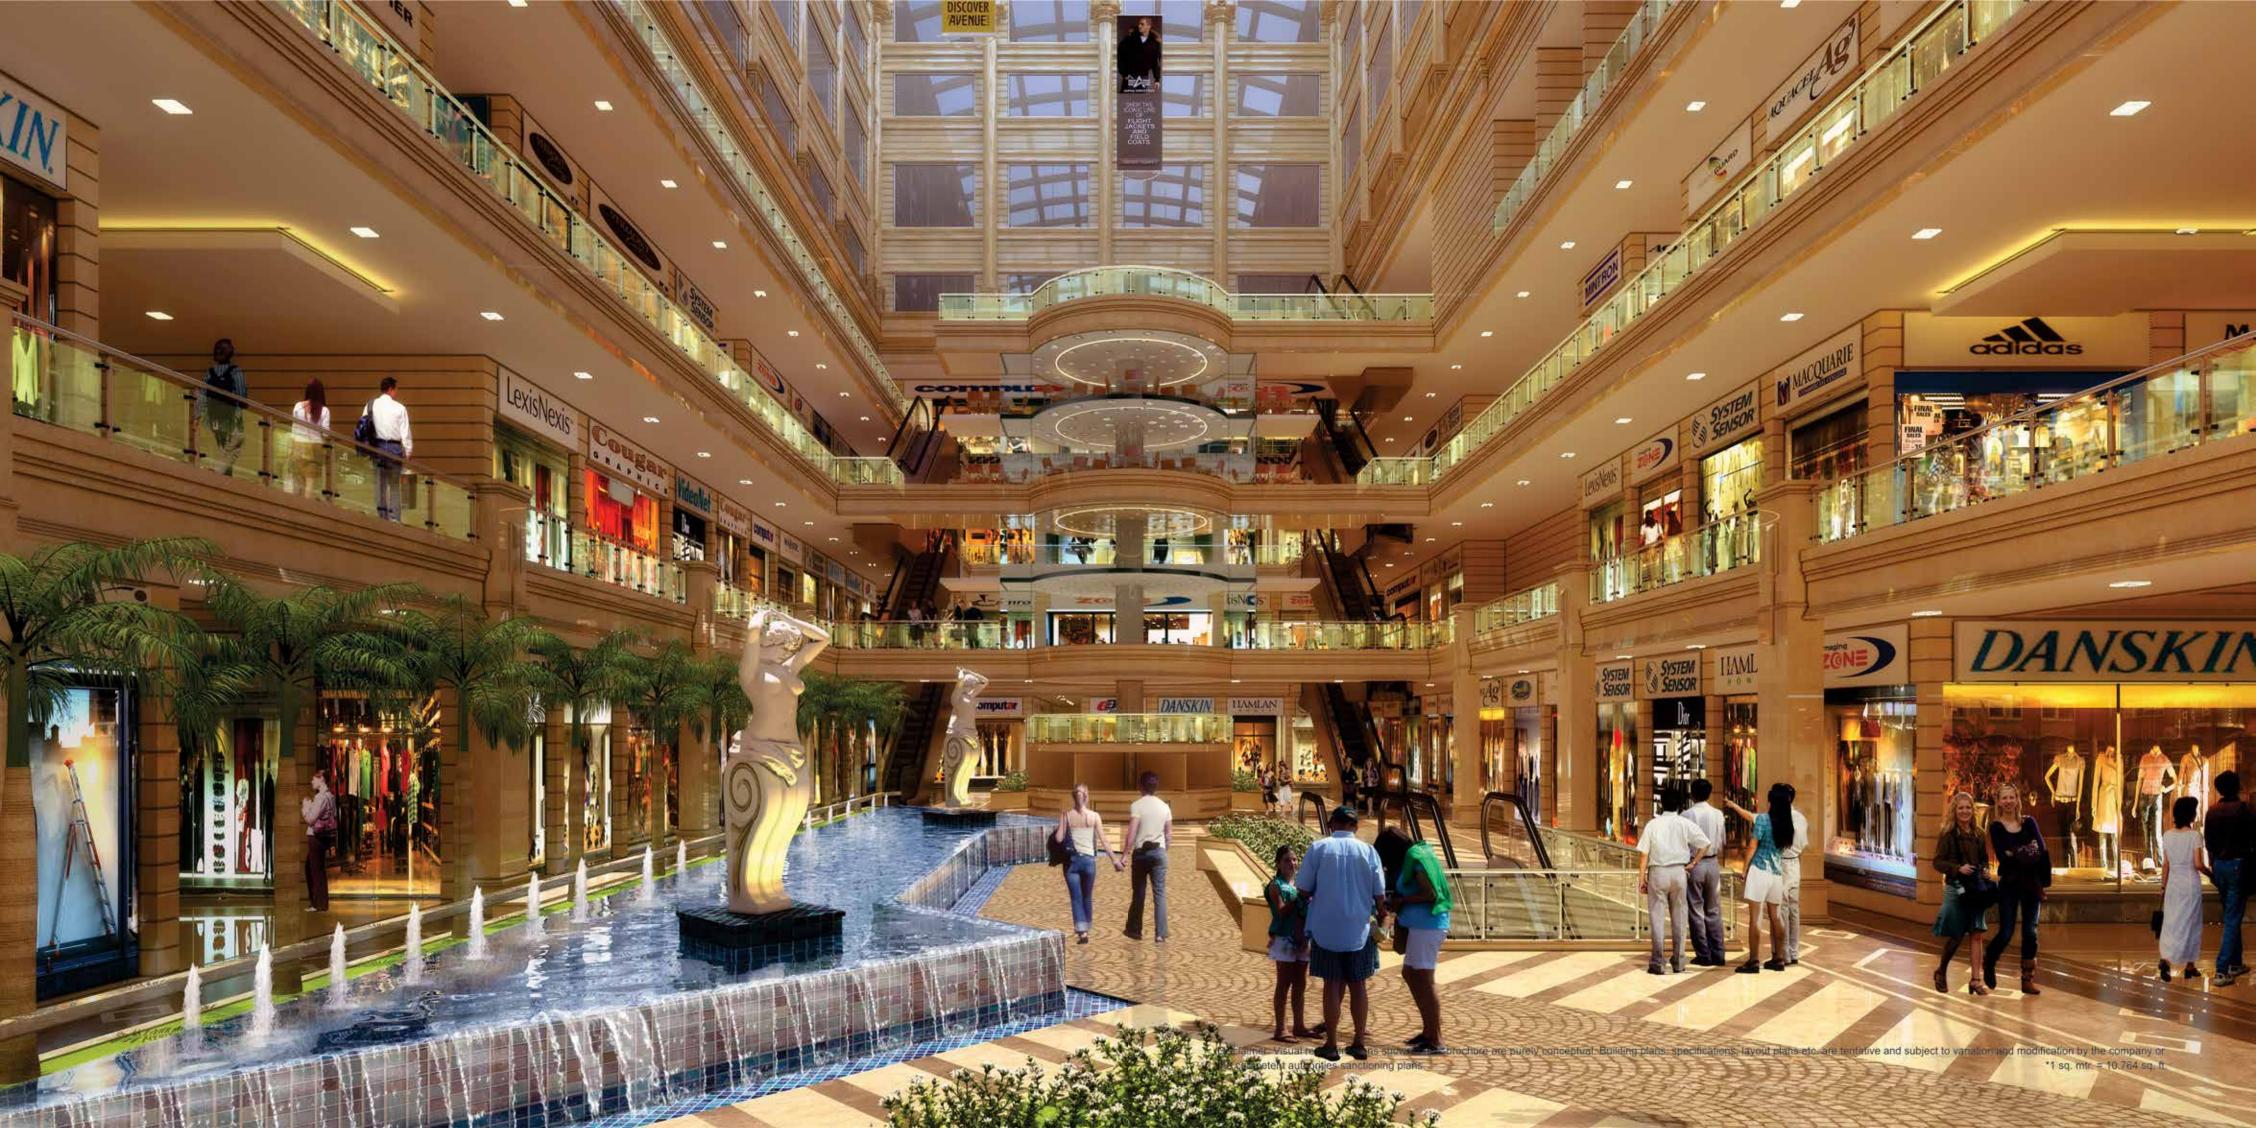

### **Enviable elevation, unmatched vicinity**

- Allotment No. GNIDA/
   Prop/Commercial/CBP-VII/Allot/2016/3829
- Map Sanction PLG(BP) 4051/com/885
- Committed to modern construction parameters
- Total Plot Area is 11,777.22 sq. mtr.
- Ideal demographics for higher footfalls
- Surrounded by huge residential / IT/ITES & industrial HUB
- Fast developing region with promising growth prospects