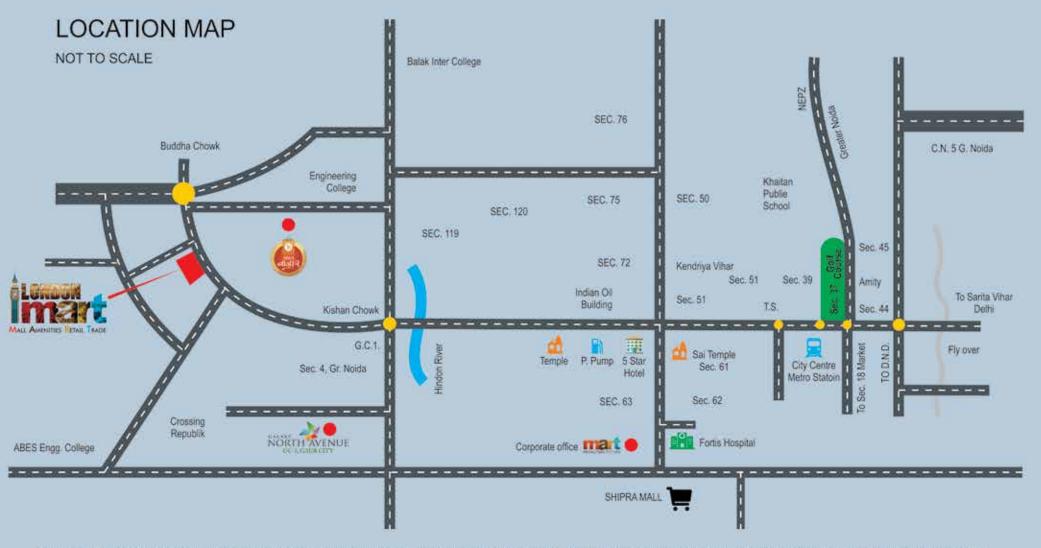

#### A billion dollar location in Noida/ Greater Noida

The project is ideally positioned to offer great locational advantages to visitors and investors. The location has earned a commendable reputation for its robust infrastructure, smooth accessibility and high capital appreciation.

- Strategically located at Plot No. C-3, Sector-16B, Greater Noida (West)
- Positioned on 130 mtr. wide main road
- · Convenient entry & exit from Ghaziabad / Noida / Greater Noida / Faridabad & Gurgaon
- Few minutes' drive to National Highways (like –NH-24, Expressway & FNG)
- Close to proposed metro station
- Greater Noida (West) well-planned residential HUB