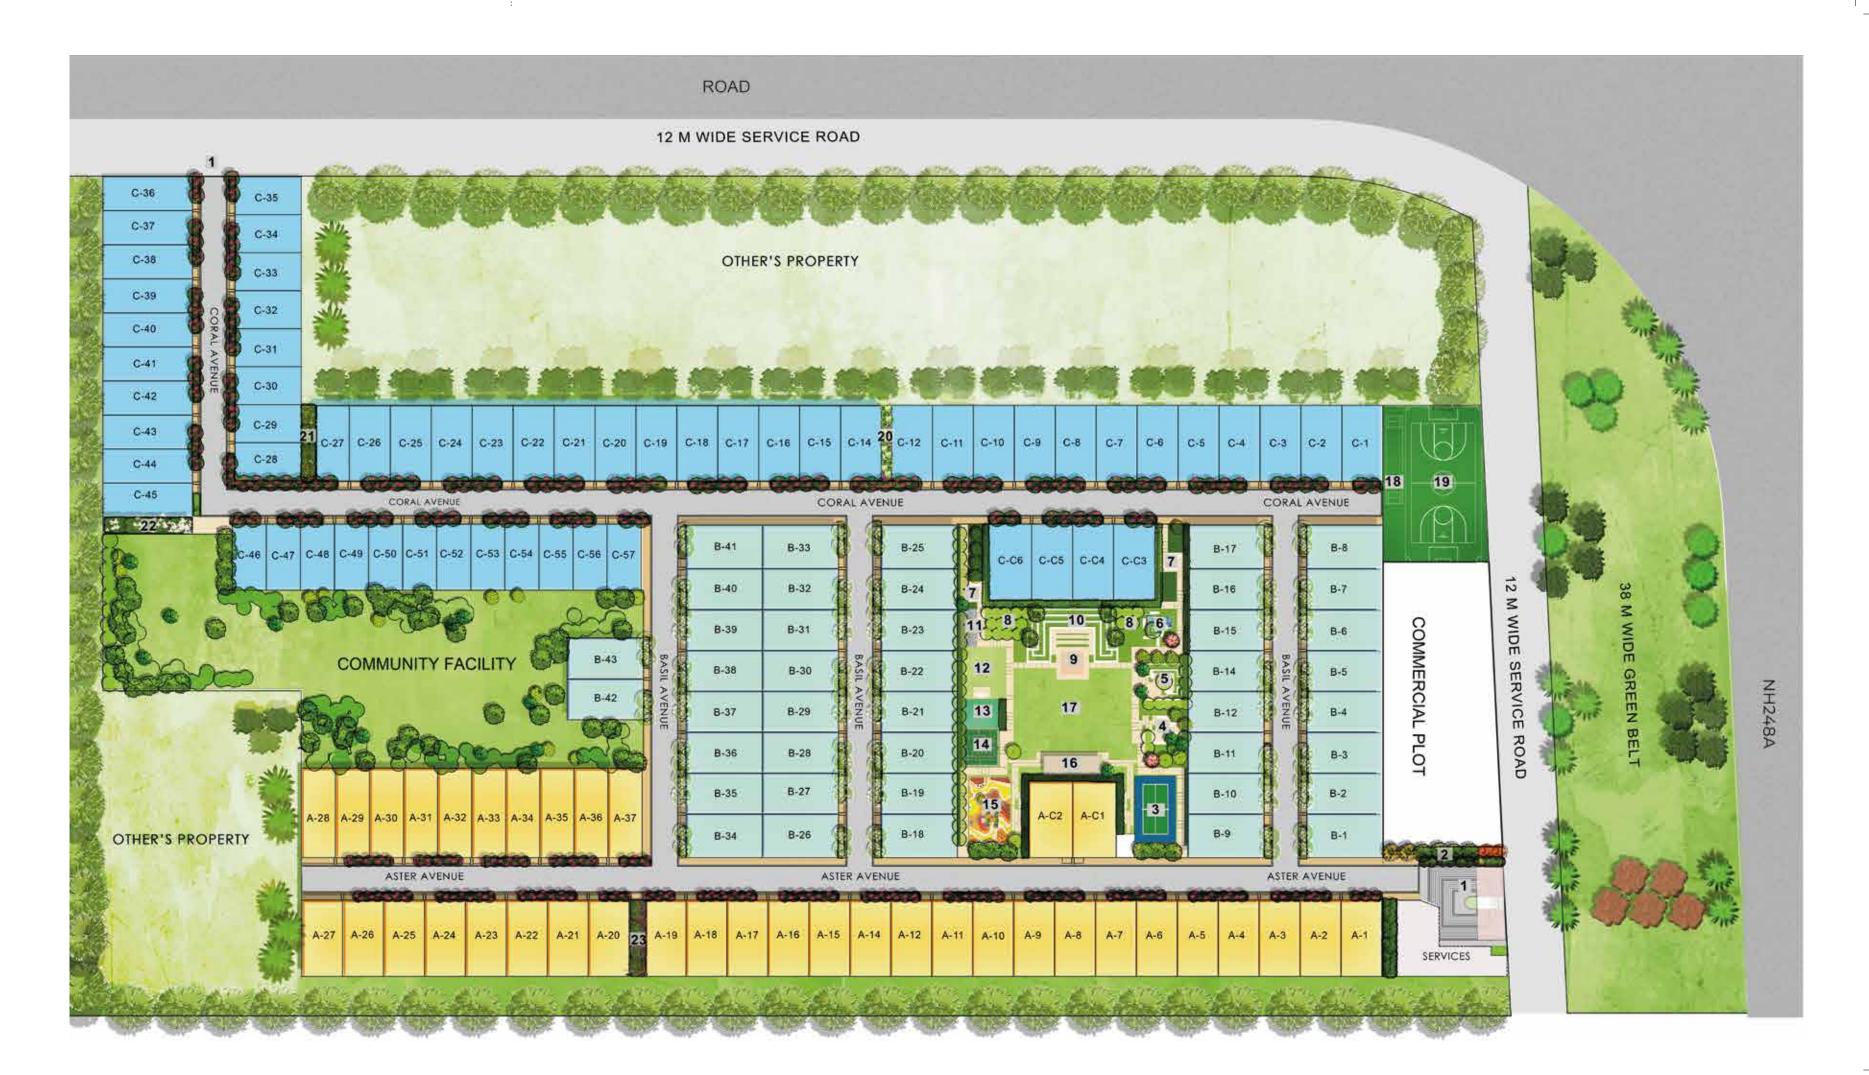

**Aster Avenue** Largerstroemia Indica

Basil Avenue Plumeria Alba

**Coral Avenue** Plumeria Rubra

### **Central Garden**

Mix of Silk floss tree, Champa, Maulsari, Gulmohar, Palm, Star Light, & Weeping Fig

### Master Plan

- 1. Entry/Exit
- 2. Arrival Greens
- 3. Badminton Court
- 4. Outdoor Library
- 5. Senior Citizen Sit Out
- 6. Contemplative Garden
- 7. Sit Out Plaza
- 8. Aromatic Garden
- 9. Performance Area
- 10. Amphitheatre
- 11. Pebble Bed

- 12. Yoga Lawn and Taichi
- 13. Outdoor Gym
- 14. Maze
- 15. Kids' Play Area
- 16. Cabana Garden
- 17. Lawn
- 18. Cricket Pitch
- 19. Basketball Court Cum Futsal
- 20. Vegetable Garden
- 21. Herbal Garden
- 22. Magnolia Garden
- 23. Rose Garden

ASTER BLOCK

BASIL BLOCK

CORAL BLOCK