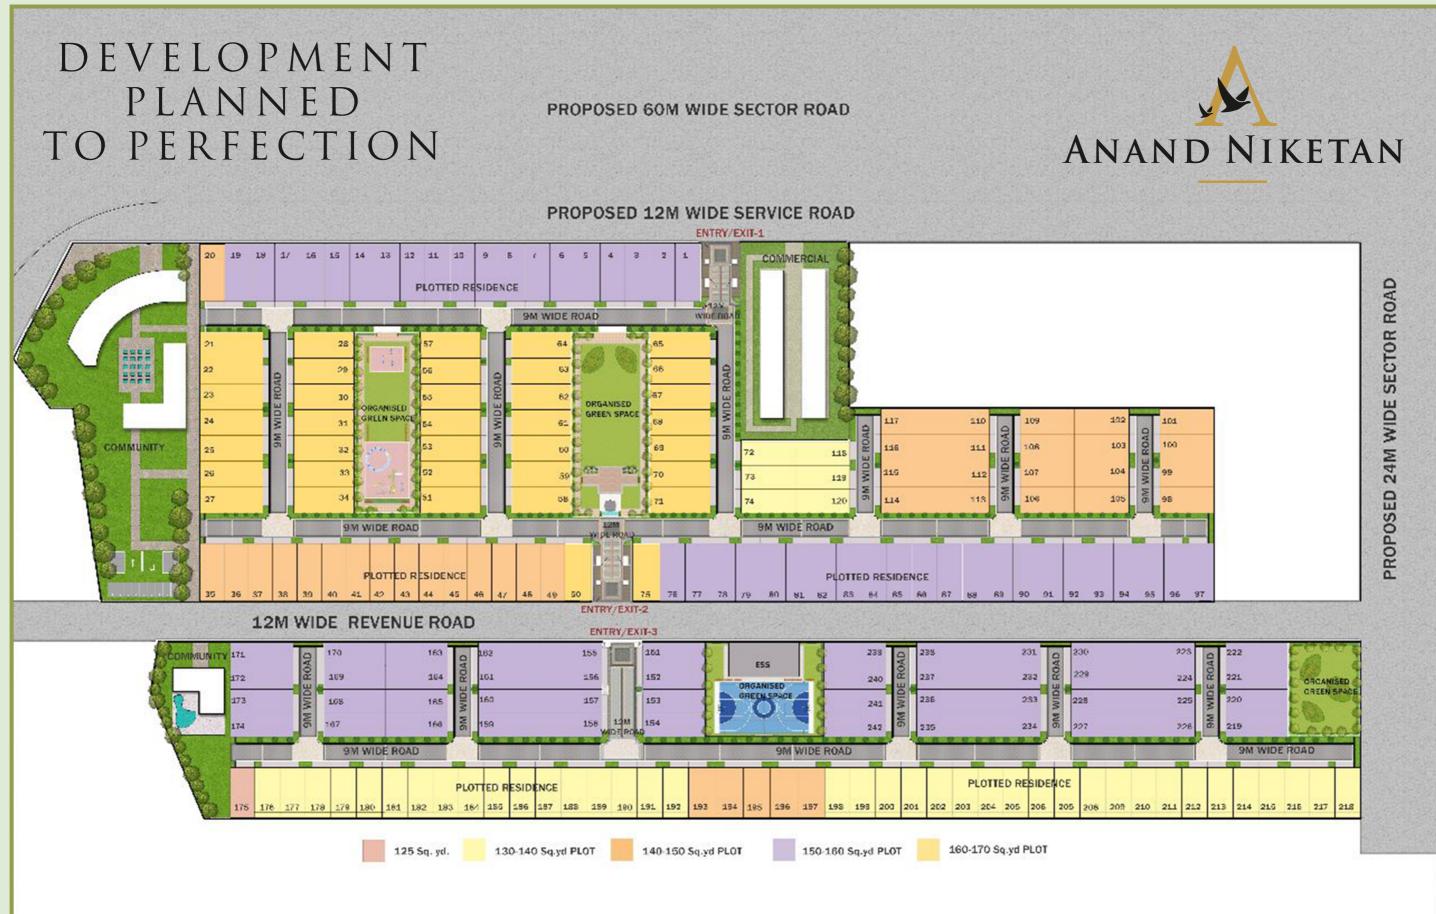

# DEVELOPMENT PLANNED

## OWN YOUR PLOT. BUILD YOUR DREAM HOME.

Well demarcated plots of size 111-135 sq.m.

Most plots with gardens near by

КΖ КЛ

Choice of plots facing in your desired direction

Tree lined streets & roads