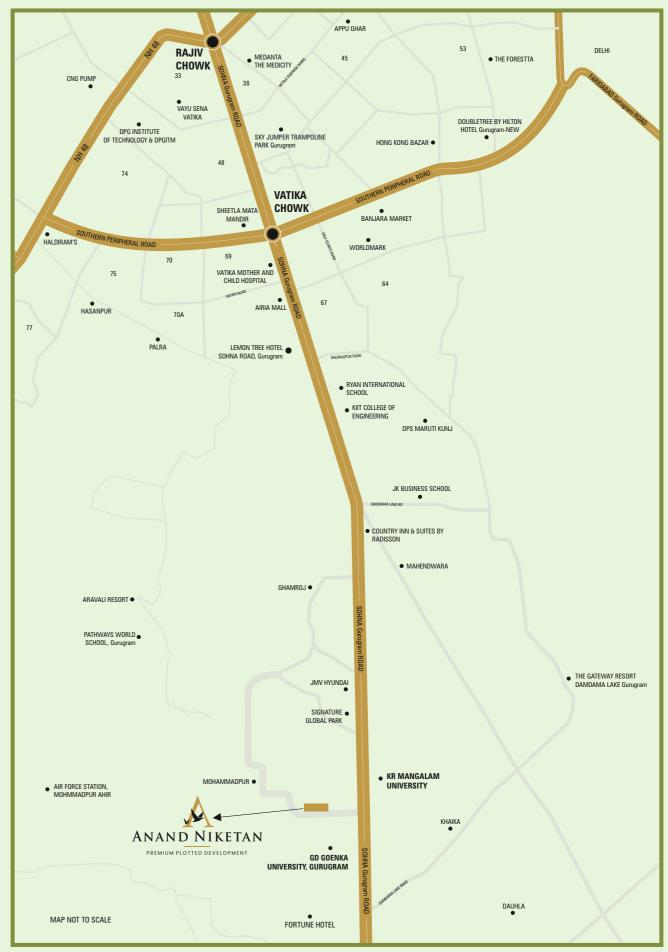

### **SOUTH OF GURUGRAM**

Just on the outskirts of Gurugram and before Sohna City, there lies the fastest growing micro market of Delhi NCR. Popularly known as "South of Gurugram", the area has emerged into a preferred destination for the residents of Gurugram.

### **SMOOTH AND QUICK ACCESS**

Recent opening of a seamless elevated road from Subhash Chowk to Sohna has further given impetus to the region.

### **EASY ACCESS TO NH AND KMP EXPRESSWAY**

You are flanked by NH48 (NH8) and KMP Expressway for the ease of commuting.

### WELL ESTABLISHED EDUCATIONAL HUB

With reputed names like GD Goenka, KR Mangalam, SGT, Apeejay, KIIT, etc already established and operational, the area is mushrooming at a fast pace with impressive social infrastructure.

### **KNOW YOUR NEIGHBOURHOOD**

(Within 5 to 20 min drive)

- EDUCATIONAL INSTITUTIONS Ryan International School DPS Maruti Kunj KIIT College of Engineering JK Business School KR Mangalam University Jindal Public School Euro Kids School GD Goenka World School
- LUXURY HOTELS Fortune Hotel CountryInn & Suites Lemon Tree The Gateway Resort and all the leading hotels in Gurugram
- HEALTHCARE Max Hospital Fortis Hospital Artemis Hospital Park Hospital Medicity Sanjeevani Hospital

RETAIL ZONES Big Bazaar Shopper's Stop Aditya Birla More and all the leading shopping centres in Sohna Road and Golf Course Extn Road