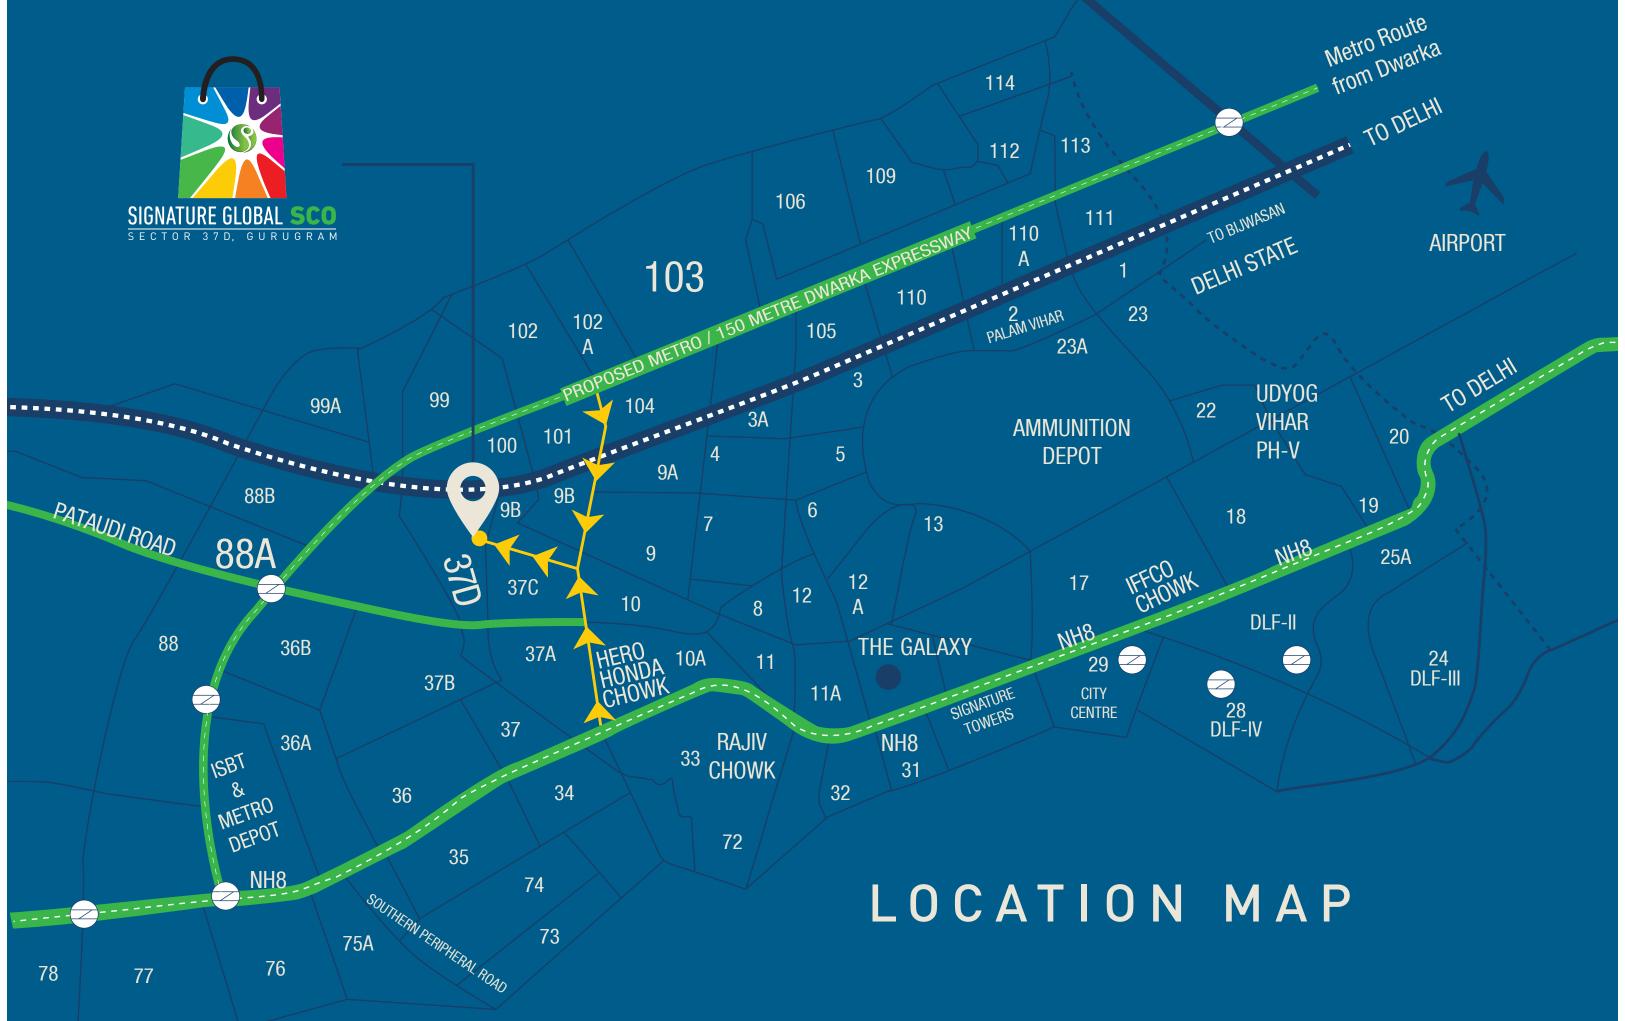

### CONNECTIVITY

Build up your business venture at a commercial hub that is at the epicentre of connectivity in Gurugram.

The SCO is located at a prime spot that is well-connected to Hero Honda Chowk, associating it with one of the most prominent landmarks. What's more, with proximity to Dwarka Expressway, the SCO seamlessly gets connected to Delhi through this 8-lane controlled access expressway. In addition, Pataudi Road is just 1 km away and the proposed metro station is just within walking distance. Thus, in a way, this SCO connects with the essential infrastructure and the prosperous Information Technology (IT) hubs, thereby, positively affecting the chances of any venture or investment.

MAP SHOWN HERE IS BASED UPON GOOGLE MAPS