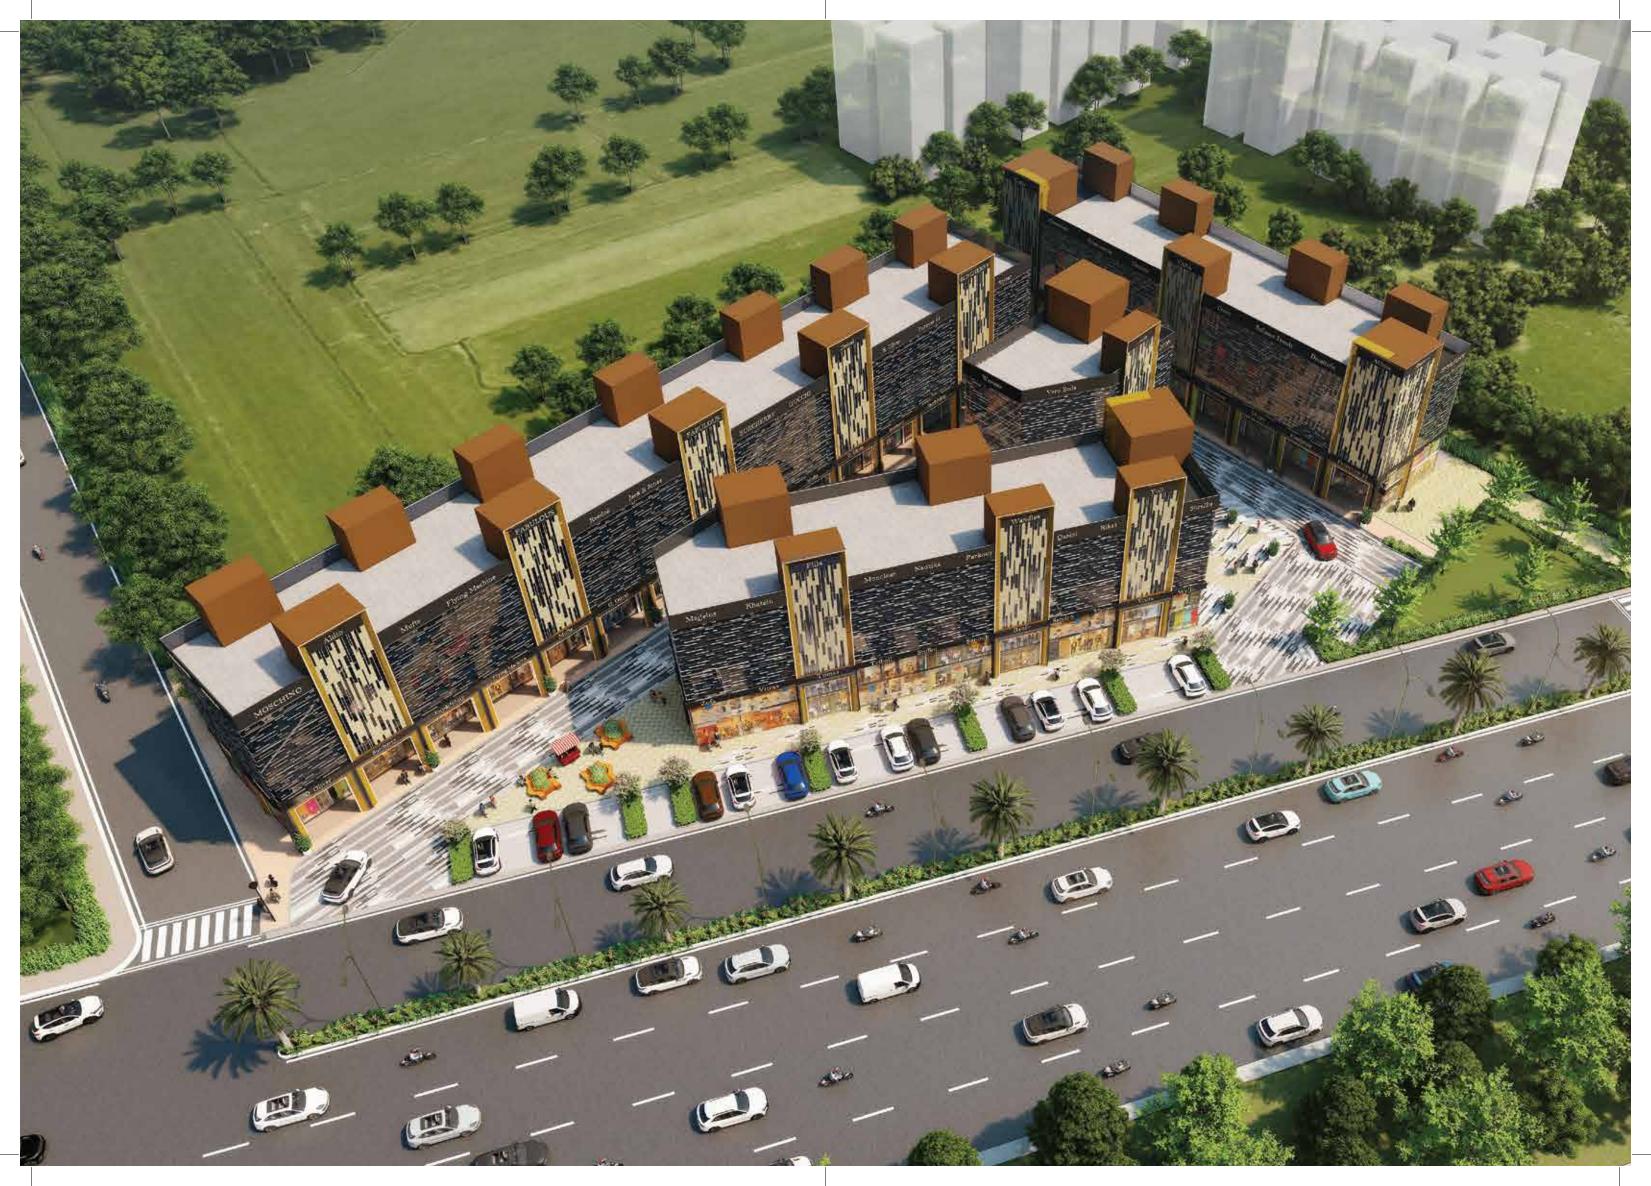

### A GOLDEN OPPORTUNITY **AWAITS YOU**

Welcome to Signature Global SCO at Sector 37D, Gurugram a unique blend of office and retail under one roof. Located in the heart of Gurugram, spread across 2.3875 acres, it provides a well-connected venue for investing in or opening a business venture.

These are SCO plots for Shop-Cum-Office space where business, shopping, aesthetics and lush landscaping blend in perfect harmony to create that perfect environment you always dreamt of for running your business.

### **BASEMENT + GROUND + 4 FLOORS DEVELOPMENT ALLOWED.**

The floor structure has been designed to uphold the quality of space over the quantity of outlets. With the right mixture of offices and shops, this upscale setup is envisioned to promote a healthy environment for ventures. What's more, we have followed the given design framework strictly with the vision of preserving the hub's aesthetic elegance, spaciousness, lush landscaping and eco-friendliness.