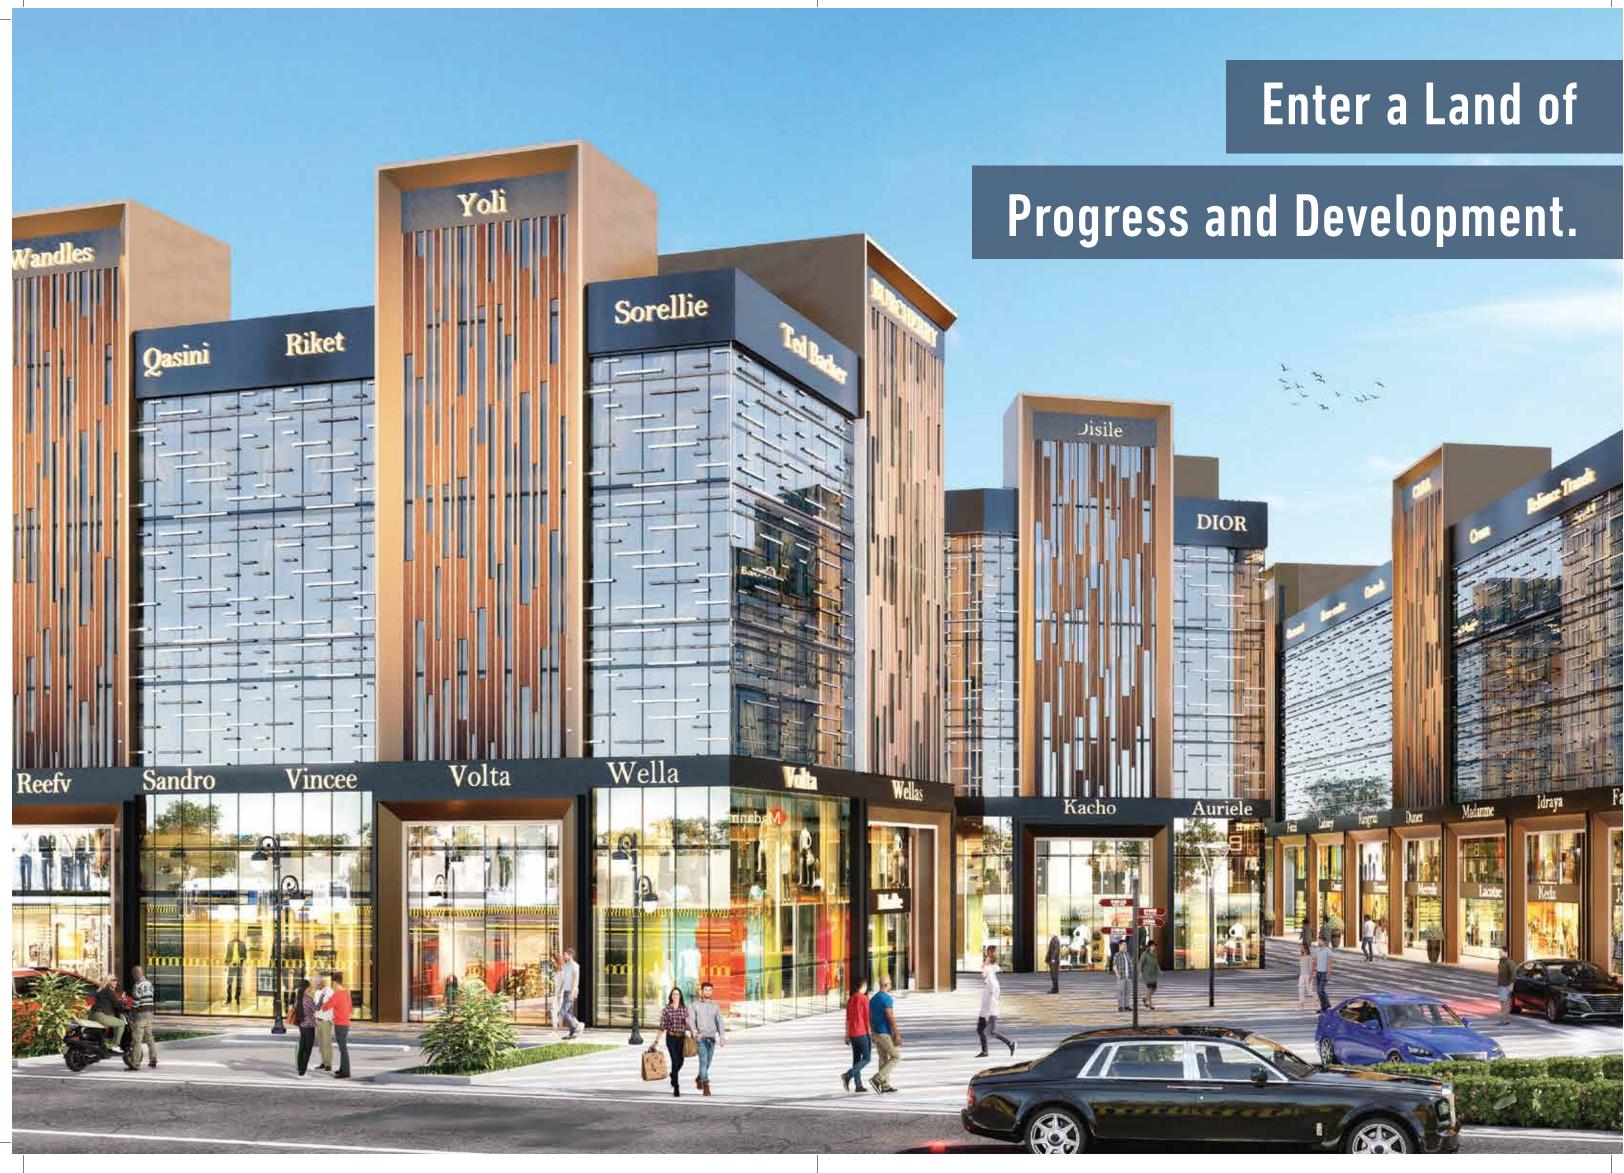

### A GOLDEN OPPORTUNITY **AWAITS YOU**

Welcome to Signature Global SCO at Sector 37D, Gurugram a unique blend of office and retail under one roof. Located in the heart of Gurugram, spread across 2.3875 acres, it provides a well-connected venue for investing in or opening a business venture.

These are SCO plots for Shop-Cum-Office space where business, shopping, aesthetics and lush landscaping blend in perfect harmony to create that perfect environment you always dreamt of for running your business.

### CONNECTIVITY

Build up your business venture at a commercial hub that is at the epicentre of connectivity in Gurugram.

The SCO is located at a prime spot that is well-connected to Hero Honda Chowk, associating it with one of the most prominent landmarks. What's more, with proximity to Dwarka Expressway, the SCO seamlessly gets connected to Delhi through this 8-lane controlled access expressway. In addition, Pataudi Road is just 1 km away and the proposed metro station is just within walking distance. Thus, in a way, this SCO connects with the essential infrastructure and the prosperous Information Technology (IT) hubs, thereby, positively affecting the chances of any venture or investment.