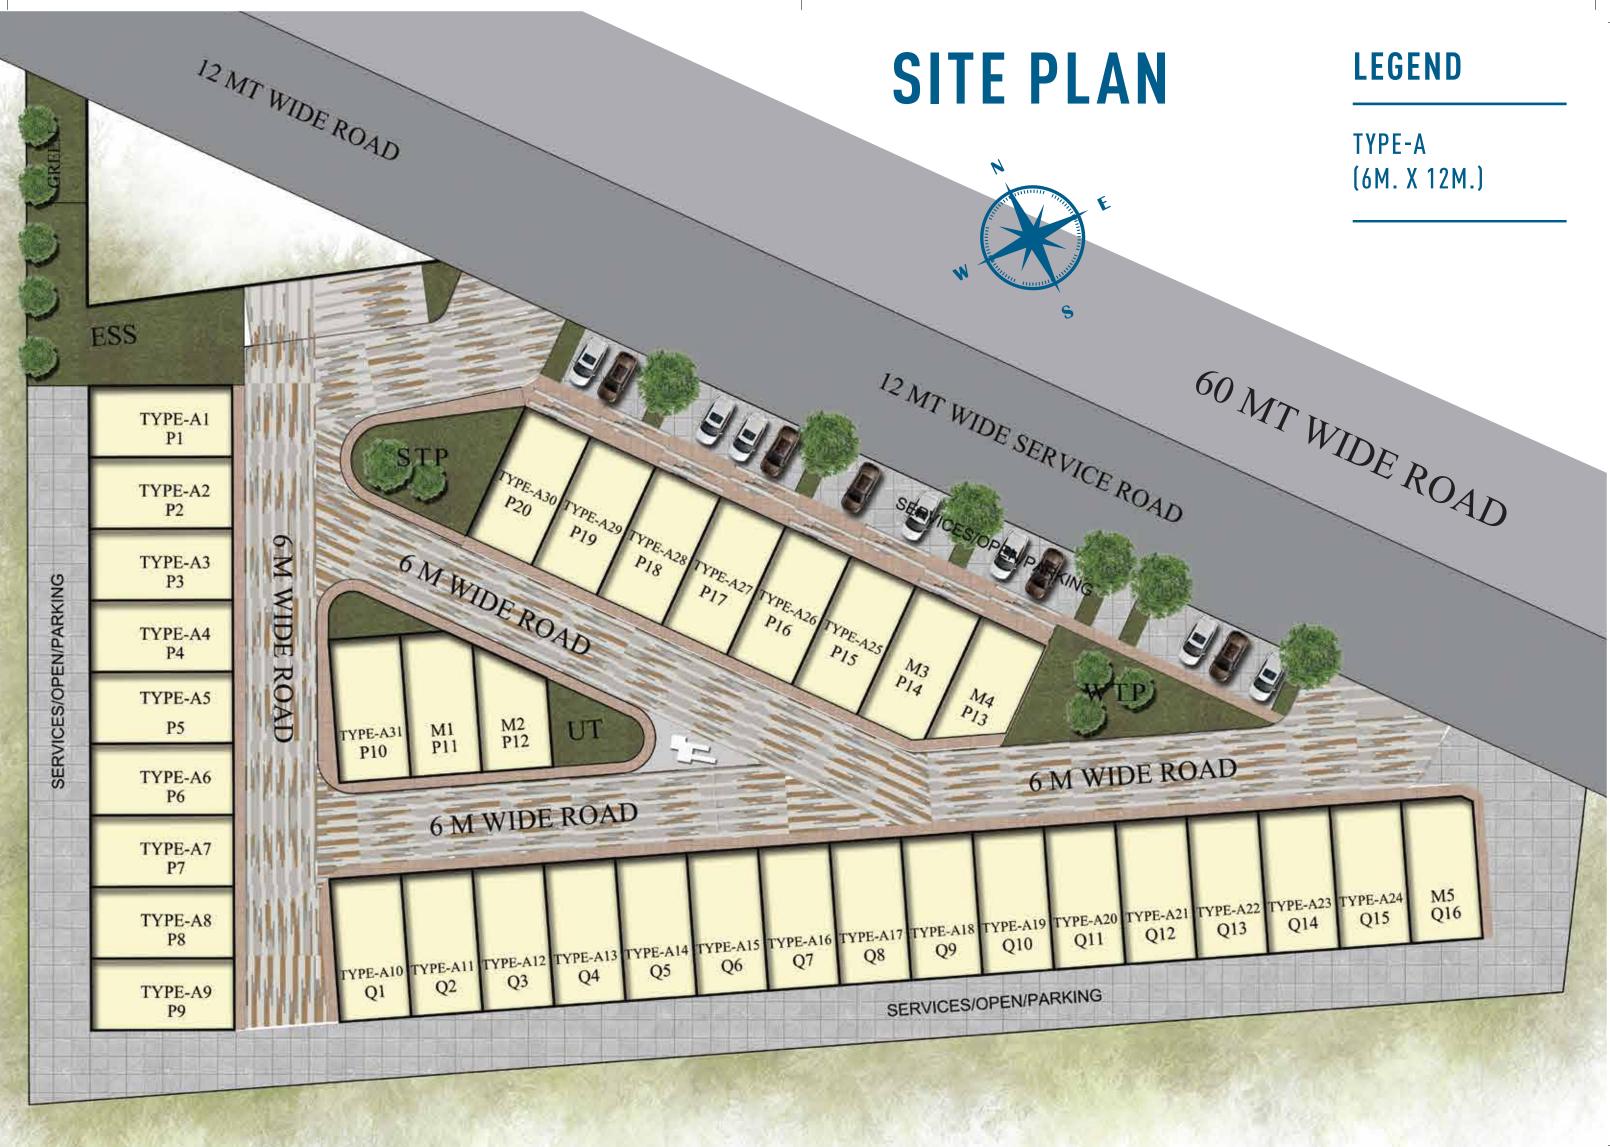

### A GOLDEN OPPORTUNITY **AWAITS YOU**

Welcome to Signature Global SCO at Sector 37D, Gurugram a unique blend of office and retail under one roof. Located in the heart of Gurugram, spread across 2.3875 acres, it provides a well-connected venue for investing in or opening a business venture.

These are SCO plots for Shop-Cum-Office space where business, shopping, aesthetics and lush landscaping blend in perfect harmony to create that perfect environment you always dreamt of for running your business.

MAP SHOWN HERE IS BASED UPON GOOGLE MAPS

### PLOTS TO SUIT ALL TASTES.

Select your plot to fit your business. We have the perfect sizes tailored to your requirement.

### AMPLE SPACE FOR HASSLE-FREE PARKING.

Park your vehicles into the dedicated space developed for this purpose. This smart parking provision mitigates the hassle of finding the right spot for your vehicles; so that you may go about the day with a peaceful mind.

### **BASEMENT + GROUND + 4 FLOORS DEVELOPMENT ALLOWED.**

The floor structure has been designed to uphold the quality of space over the quantity of outlets. With the right mixture of offices and shops, this upscale setup is envisioned to promote a healthy environment for ventures. What's more, we have followed the given design framework strictly with the vision of preserving the hub's aesthetic elegance, spaciousness, lush landscaping and eco-friendliness.