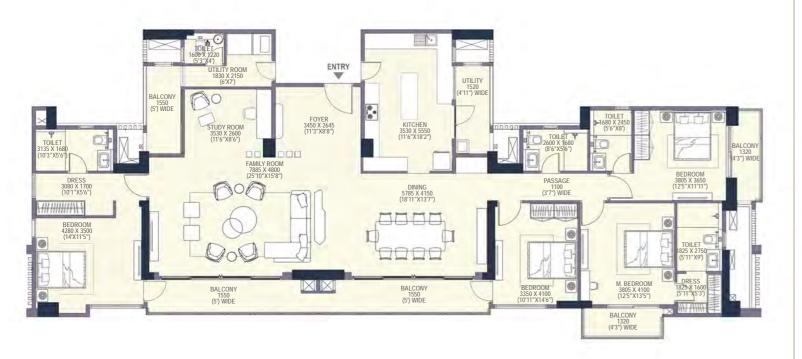

# SIMPLEX - 4BHK-5T-S-U-T CARPET AREA 212.90 SQ. M (2291.73 SQ. FT) BALCONY AREA 39.58 SQ. M (426.09 SQ. FT) TOWER-3

357.01 SQ. M (3842.88 SQ. FT)

SALEABLE AREA

Note: This does not constitute a legal offier. All areas and dimensions are tentative and subject to change till the final completion of the Project as permissible under applicable laws. This brochure contains artistic impressions and no warranty is expressed by the project will complete any project and project and project as permissible under applicable laws. This brochure contains artistic impressions and no warranty is expression as well as the Project will complete a project and project to change as may be decided by the Developer or the Completent authority. For further details, please refer the Agreement for Sale. Soft furnishings, cupboards, furniture and gadges, etc. are not part of the standard specification/amenities/services to be provided. The above mentioned sizes are for a typical floor plan, floors sizes may vay 1. Segment = 10.764 sq. mt = 10.764 sq.

#### SIMPLEX - 4BHK-5T-S-U-T

| CARPET AREA   | 212.90 SQ. M (2291.73 SQ. FT) |         |
|---------------|-------------------------------|---------|
| BALCONY AREA  | 60.96 SQ. M (656.23 SQ. FT)   | TOWER-3 |
| SALEABLE AREA | 395.78 SQ. M (4260.16 SQ. FT) |         |

#### SIMPLEX - 4BHK-5T-S-U-T

CARPET AREA
BALCONY &
TERRACE AREA
SALEABLE AREA

212.90 SQ. M (2291.73 SQ. FT)

78.65 SQ. M (846.66 SQ. FT) 407.70 SQ. M (4388.51 SQ. FT) TOWER-3

| UTILITY 1520 155 X 2450 157 X 250 15 | UTILITY ROOM 3100 X 2150 (10 2"XT')    TOOLET   TOOLET | 100.ET Y 8                               | 139 TOLLET 1560 X 2459 170 X 250 170 X |
|--------------------------------------------------------------------------------------------------------------------------------------------------------------------------------------------------------------------------------------------------------------------------------------------------------------------------------------------------------------------------------------------------------------------------------------------------------------------------------------------------------------------------------------------------------------------------------------------------------------------------------------------------------------------------------------------------------------------------------------------------------------------------------------------------------------------------------------------------------------------------------------------------------------------------------------------------------------------------------------------------------------------------------------------------------------------------------------------------------------------------------------------------------------------------------------------------------------------------------------------------------------------------------------------------------------------------------------------------------------------------------------------------------------------------------------------------------------------------------------------------------------------------------------------------------------------------------------------------------------------------------------------------------------------------------------------------------------------------------------------------------------------------------------------------------------------------------------------------------------------------------------------------------------------------------------------------------------------------------------------------------------------------------------------------------------------------------------------------------------------------------|-----------------------------------------------------------------------------------------------------------------------------------------------------------------------------------------------------------------------------------------------------------------------------------------------------------------------------------------------------------------------------------------------------------------------------------------------------------------------------------------------------------------------------------------------------------------------------------------------------------------------------------------------------------------------------------------------------------------------------------------------------------------------------------------------------------------------------------------------------------------------------------------------------------------------------------------------------------------------------------------------------------------------------------------------------------------------------------------------------------------------------------------------------------------------------------------------------------------------------------------------------------------------------------------------------------------------------------------------------------------------------------------------------------------------------------------------------------------------------------------------------------------------------------------------------------------------------------------------------------------------------------------------------------------------------------------------------------------------------------------------------------------------------------------------------------------------------------------------------------------------------------------------------------------------------------------------------------------------------------------------------------------------------------------------------------------------------------------------------------------------------|------------------------------------------|--------------------------------------------------------------------------------------------------------------------------------------------------------------------------------------------------------------------------------------------------------------------------------------------------------------------------------------------------------------------------------------------------------------------------------------------------------------------------------------------------------------------------------------------------------------------------------------------------------------------------------------------------------------------------------------------------------------------------------------------------------------------------------------------------------------------------------------------------------------------------------------------------------------------------------------------------------------------------------------------------------------------------------------------------------------------------------------------------------------------------------------------------------------------------------------------------------------------------------------------------------------------------------------------------------------------------------------------------------------------------------------------------------------------------------------------------------------------------------------------------------------------------------------------------------------------------------------------------------------------------------------------------------------------------------------------------------------------------------------------------------------------------------------------------------------------------------------------------------------------------------------------------------------------------------------------------------------------------------------------------------------------------------------------------------------------------------------------------------------------------------|
| BALCONY<br>1550<br>(5' WIDE)                                                                                                                                                                                                                                                                                                                                                                                                                                                                                                                                                                                                                                                                                                                                                                                                                                                                                                                                                                                                                                                                                                                                                                                                                                                                                                                                                                                                                                                                                                                                                                                                                                                                                                                                                                                                                                                                                                                                                                                                                                                                                                   | BALCONY<br>1550<br>(5' WIDE)                                                                                                                                                                                                                                                                                                                                                                                                                                                                                                                                                                                                                                                                                                                                                                                                                                                                                                                                                                                                                                                                                                                                                                                                                                                                                                                                                                                                                                                                                                                                                                                                                                                                                                                                                                                                                                                                                                                                                                                                                                                                                                | SEDROOM<br>3350 X 4100<br>(10"11"X(4"5") | MBEDROOM © DRESS 3805 X 4100 (125°X13°5') (511°X3'5') (511°X3'5') (511°X3'5') (511°X3'5') (511°X3'5')                                                                                                                                                                                                                                                                                                                                                                                                                                                                                                                                                                                                                                                                                                                                                                                                                                                                                                                                                                                                                                                                                                                                                                                                                                                                                                                                                                                                                                                                                                                                                                                                                                                                                                                                                                                                                                                                                                                                                                                                                          |

#### SIMPLEX - 4BHK-6T-U-T

CARPET AREA 258.51 SQ. M (2782.60 SQ. FT)

BALCONY AREA 47.88 SQ. M (515.44 SQ. FT)

TOWER-3

SALEABLE AREA 435.25 SQ. M (4685.01 SQ. FT)

Note: This does not constitute a legal offier. All areas and dimensions are tentative and subject to change till the final completion of the Project as permissible under applicable laws. This brochure contains aristic impressions and no warranty is expressly or implicitly give high charge till the final completion of the Project as permissible under applicable laws. This brochure contains aristic impressions and no warranty is expressly or implicitly give high charge till the project and provided and provided to change as may be decided by the Developer or the Completent authority. For further details, please refer the Agreement for Sale. Soft furnishings, cupboards, furniture and gadgets, etc. are not part of the offering and are only indicative in nature and are only for the purpose of illustrating/indicating a conceived layout and do not form part of the standard specification/amenities/services to be provided. The above