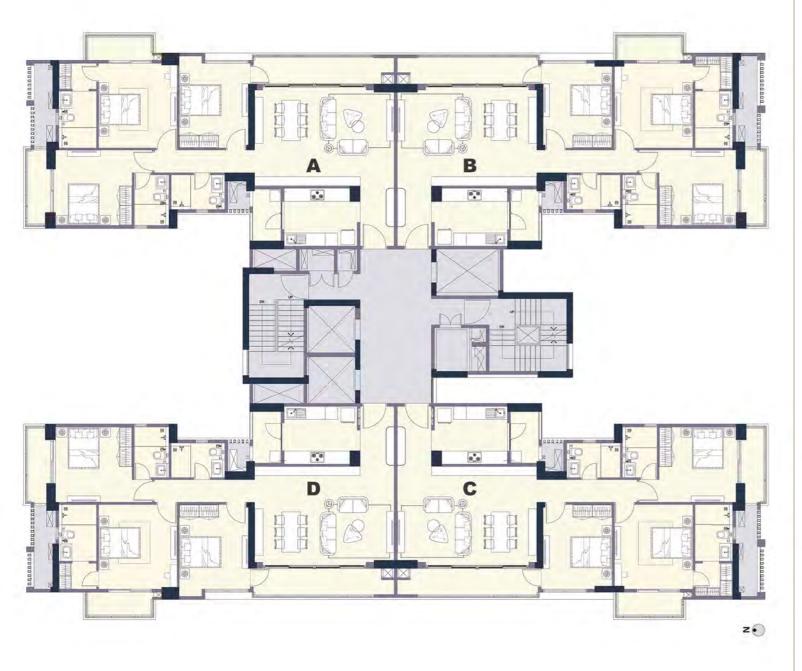

e. All areas and dimensions are tentative and subject to change till the final completion of the Project as permissible under applicable laws. This brochure contains artistic impressions and no warranty is expressions impression as depicted. All lawous, plans, specifications, dimensions, designs, measurements and locations are indicative, not to scale and are subject to change as may be decided by the Developer or for further details, please refer the Agreement for Sale. Soft furnishings, cupboards, furniture and gadgets, etc. are not part of the estimated are only indicative in nature and are only for the purpose of illustrating/indicating a conceived layout and do not form part of the standard specification/amenities/services to be provided. The above

#### CLUSTER LAYOUT

#### TOWER-2



#### CLUSTER LAYOUT

#### TOWER-3



#### CLUSTER LAYOUT

TOWER- 4



Unit Plans



| 3BHK-3T-U-T                                 |                               |             |  |  |
|---------------------------------------------|-------------------------------|-------------|--|--|
| CARPET AREA                                 | 124.78 SQ. M (1343.21 SQ. FT) |             |  |  |
| BALCONY AREA                                | 24.34 SQ. M (262.07 SQ. FT)   | TOWER-1 & 3 |  |  |
| SALEABLE AREA 210.21 SQ. M (2262.66 SQ. FT) |                               |             |  |  |







#### 3BHK-3T-U-T

CARPET AREA 132.51 SQ. M (1426.37 SQ. FT)

BALCONY AREA 25.82 SQ. M (277.96 SQ. FT)

SALEABLE AREA 223.92 SQ. M (2410.23 SQ. FT)

TOWER-1 & 3







# 4BHK-4T-S-T CARPET AREA 167.60 SQ. M (