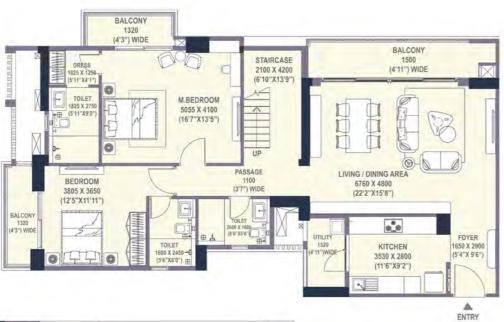

#### SIMPLEX - 4BHK-4T-STUDY-U-T

CARPET AREA
BALCONY &
TERRACE AREA
SALEABLE AREA

212.90 SQ. M (2291.73 SQ. FT)

78.65 SQ. M (846.65 SQ. FT) 407.70 SQ. M (4388.49 SQ. FT) TOWER-1

| TERRACE<br>4750 X 7850<br>(157" X259") | <br>TIME OF STANDY ROOM (18" X18")  FAMILY ROOM (25"10" X18")  FAMILY ROOM (25"10" X18") | FOYER 3450 X 3490 ((113"X11"5") | MITCHEN 3530 X 5550 (11'6"X18'2"  DINING 5785 X 4150 (18'11"X137") | WIDE                                     |                                                              | BEDROOM 33805 X 3650 (12'S"X11'11") |
|----------------------------------------|------------------------------------------------------------------------------------------|---------------------------------|--------------------------------------------------------------------|------------------------------------------|--------------------------------------------------------------|-------------------------------------|
|                                        | BALCONY<br>1550<br>(5'0") WIDE                                                           |                                 | BALCONY<br>1550<br>(5'0") WIDE                                     | BEDROOM<br>3359 X 4100<br>(10711 "X146") | M.BEDROOM<br>3805 X 4100<br>(12'5"X13'5")<br>BALCONY<br>1320 | DIFESS 125.X 1600   S117.XS37       |