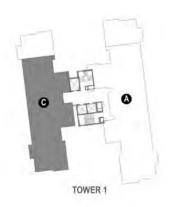

#### TOWER-1

Note: This does not constitute a legal office. All areas and dimensions are tentative and subject to change till the final completion of the Project as permissible under applicable laws. This brochure contains artistic impressions and no warranty is expressions impression as depicted. All lawous, plans, specifications, dimensions, designs, measurements and locations are indicative, not to scale and are subject to change as may be decided by the Developer or for further details, please refer the Agreement for Sale. Soft furnishings, cupboards, furniture and gadgets, etc. are not part of the estimated are only indicative in nature and are only for the purpose of illustrating/indicating a conceived layout and do not form part of the standard specification/amenities/services to be provided. The above

#### SIMPLEX - 4BHK-4T-S-U-T

CARPET AREA 212.90 SQ. M (2291.73 SQ. FT)

BALCONY AREA 39.58 SQ. M (426.09 SQ. FT) TOWER-1

SALEABLE AREA 357.01 SQ. M (3842.88 SQ. FT)

#### SIMPLEX - 4BHK-4T-S-U-T

| CARPET AREA   | 212.90 SQ. M (2291.73 SQ. FT) |         |
|---------------|-------------------------------|---------|
| BALCONY AREA  | 60.96 SQ. M (656.23 SQ. FT)   | TOWER-1 |
| SALEABLE AREA | 395.78 SQ. M (4260.16 SQ. FT) |         |

#### SIMPLEX - 4BHK-4T-STUDY-U-T

CARPET AREA
BALCONY &
TERRACE AREA
SALEABLE AREA

212.90 SQ. M (2291.73 SQ. FT)

78.65 SQ. M (846.65 SQ. FT) 407.70 SQ. M (4388.49 SQ. FT) TOWER-1

| TERRACE<br>4750 X 7850<br>(157" X259") | <br>TIME OF STANDY ROOM (18" X18")  FAMILY ROOM (25"10" X18")  FAMILY ROOM (25"10" X18") | FOYER 3450 X 3490 ((113"X11"5") | MITCHEN 3530 X 5550 (11'6"X18'2"  DINING 5785 X 4150 (18'11"X137") | WIDE                                     |                                                              | BEDROOM 33805 X 3650 (12'S"X11'11") |
|----------------------------------------|------------------------------------------------------------------------------------------|---------------------------------|--------------------------------------------------------------------|------------------------------------------|--------------------------------------------------------------|-------------------------------------|
|                                        | BALCONY<br>1550<br>(5'0") WIDE                                                           |                                 | BALCONY<br>1550<br>(5'0") WIDE                                     | BEDROOM<br>3359 X 4100<br>(10711 "X146") | M.BEDROOM<br>3805 X 4100<br>(12'5"X13'5")<br>BALCONY<br>1320 | DIFESS 125.X 1600   S117.XS37       |

#### SIMPLEX - 3BHK-5T-U-T

CARPET AREA
BALCONY &
TERRACE AREA
SALEABLE AREA

233.34 SQ. M (2511.73 SQ. FT)

82.51 SQ. M (888.19 SQ. FT)

443.20 SQ. M (4770.63 SQ. FT)

TOWER-1

Note: This does not constitute a legal offer. All areas and dimensions are tentative and subject to change till the final completion of the Project as permissible under applicable laws. This brockure contains artistic impressions and no warranty is exceptor as optionable project and project an

#### SIMPLEX - 4BHK-6T-U-T

| CARPET AREA   | 258.51 SQ. M (2782.60 SQ. FT) |         |
|---------------|-------------------------------|---------|
| BALCONY AREA  | 24.34 SQ. M (262.07 SQ. FT)   | TOWER-1 |
| SALEABLE AREA | 435.25 SQ. M (4685.01 SQ. FT) |         |

| SIMPLEX - 4BHK-6T-U-T |                               |         |  |
|-----------------------|-------------------------------|---------|--|
| CARPET AREA           | 258.51 SQ. M (2782.60 SQ. FT) |         |  |
| BALCONY AREA          | 70.11 SQ. M (754.71 SQ. FT)   | TOWER-1 |  |
| SALEABLE AREA         | 485.40 SQ. M (5224.84 SQ. FT) |         |  |