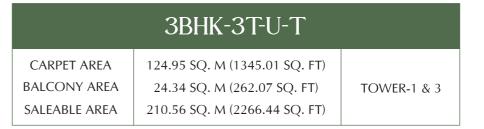

#### CLUSTER LAYOUT

TOWER- 4

Unit Plans

| 3BHK-3T-U-T                                 |                               |             |  |  |
|---------------------------------------------|-------------------------------|-------------|--|--|
| CARPET AREA                                 | 124.78 SQ. M (1343.21 SQ. FT) |             |  |  |
| BALCONY AREA                                | 24.34 SQ. M (262.07 SQ. FT)   | TOWER-1 & 3 |  |  |
| SALEABLE AREA 210.21 SQ. M (2262.66 SQ. FT) |                               |             |  |  |