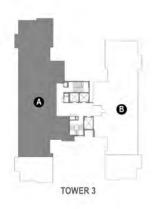

#### TOWER-3

#### CLUSTER LAYOUT

TOWER- 4

Unit Plans

| 3BHK-3T-U-T                                 |                               |             |  |  |
|---------------------------------------------|-------------------------------|-------------|--|--|
| CARPET AREA                                 | 124.78 SQ. M (1343.21 SQ. FT) |             |  |  |
| BALCONY AREA                                | 24.34 SQ. M (262.07 SQ. FT)   | TOWER-1 & 3 |  |  |
| SALEABLE AREA 210.21 SQ. M (2262.66 SQ. FT) |                               |             |  |  |