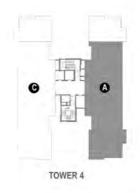

#### TOWER-3

#### CLUSTER LAYOUT

TOWER- 4

Unit Plans

| 3BHK-3T-U-T                                 |                               |             |  |  |
|---------------------------------------------|-------------------------------|-------------|--|--|
| CARPET AREA                                 | 124.78 SQ. M (1343.21 SQ. FT) |             |  |  |
| BALCONY AREA                                | 24.34 SQ. M (262.07 SQ. FT)   | TOWER-1 & 3 |  |  |
| SALEABLE AREA 210.21 SQ. M (2262.66 SQ. FT) |                               |             |  |  |