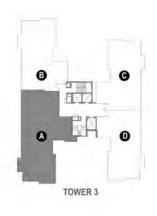

#### TOWER-3

#### CLUSTER LAYOUT

TOWER- 4

Unit Plans

| 3BHK-3T-U-T                                 |                               |             |  |  |
|---------------------------------------------|-------------------------------|-------------|--|--|
| CARPET AREA                                 | 124.78 SQ. M (1343.21 SQ. FT) |             |  |  |
| BALCONY AREA                                | 24.34 SQ. M (262.07 SQ. FT)   | TOWER-1 & 3 |  |  |
| SALEABLE AREA 210.21 SQ. M (2262.66 SQ. FT) |                               |             |  |  |

#### 3BHK-3T-U-T

CARPET AREA 132.51 SQ. M (1426.37 SQ. FT)

BALCONY AREA 25.82 SQ. M (277.96 SQ. FT)

SALEABLE AREA 223.92 SQ. M (2410.23 SQ. FT)

TOWER-1 & 3

# 4BHK-4T-S-T CARPET AREA 167.60 SQ. M (1804.09 SQ. FT) BALCONY AREA 32.16 SQ. M (346.27 SQ. FT) TOWER-1 & 3 SALEABLE AREA 282.41 SQ. M (3039.87 SQ. FT)

Note: This does not constitute a legal offer. All areas and dimensions are tentative and subject to change till the final completion of the Project as permissible under applicable laws. This brockure contains artistic impressions as depicted. All avous a more impression and no warranty is expressly or implicitly developed or impression as depicted and layous, the Project will contains are included, not change as may be decided by the Department authority. For interfered table, please the Project will comply in any degree with such artists's impression as depicted and layous please and are subject to change as may be decided by the Department and padgets, etc. are not part of the offering and are only indicative in nature and are only in the purpose of illustrating/indicating a conceived layout and do not form part of the standard specification/amenities/services to be provided. The above meetingend sizes are for a studied flow of an offer sizes may vore. 1 or port = 10.7544.07.

# SIMPLEX - 4BHK-5T-S-U-T CARPET AREA 212.90 SQ. M (2291.73 SQ. FT) BALCONY AREA 39.58 SQ. M (426.09 SQ. FT) TOWER-3

357.01 SQ. M (3842.88 SQ. FT)

SALEABLE AREA

Note: This does not constitute a legal offier. All areas and dimensions are tentative and subject to change till the final completion of the Project as permissible under applicable laws. This brochure contains artistic impressions and no warranty is expressed by the project will complete any project and project and project as permissible under applicable laws. This brochure contains artistic impressions and no warranty is expression as well as the Project will complete a project and project to change as may be decided by the Developer or the Completent authority. For further details, please refer the Agreement for Sale. Soft furnishings, cupboards, furniture and gadges, etc. are not part of the standard specification/amenities/services to be provided. The above mentioned sizes are for a typical floor plan, floors sizes may vay 1. Segment = 10.764 sq. mt = 10.764 sq.

#### SIMPLEX - 4BHK-5T-S-U-T

| CARPET AREA   | 212.90 SQ. M (2291.73 SQ. FT) |         |
|---------------|-------------------------------|---------|
| BALCONY AREA  | 60.96 SQ. M (656.23 SQ. FT)   | TOWER-3 |
| SALEABLE AREA | 395.78 SQ. M (4260.16 SQ. FT) |         |

#### SIMPLEX - 4BHK-5T-S-U-T

CARPET AREA
BALCONY &
TERRACE AREA
SALEABLE AREA

212.90 SQ. M (2291.73 SQ. FT)

78.65 SQ. M (846.66 SQ. FT) 407.70 SQ. M (4388.51 SQ. FT) TOWER-3

| UTILITY 1520 155 X 2450 157 X 250 15 | UTILITY ROOM 3100 X 2150 (10 2"XT')    TOOLET   TOOLET | 100.ET Y 8                               | 139 TOLLET 1560 X 2459 170 X 250 170 X |
|--------------------------------------------------------------------------------------------------------------------------------------------------------------------------------------------------------------------------------------------------------------------------------------------------------------------------------------------------------------------------------------------------------------------------------------------------------------------------------------------------------------------------------------------------------------------------------------------------------------------------------------------------------------------------------------------------------------------------------------------------------------------------------------------------------------------------------------------------------------------------------------------------------------------------------------------------------------------------------------------------------------------------------------------------------------------------------------------------------------------------------------------------------------------------------------------------------------------------------------------------------------------------------------------------------------------------------------------------------------------------------------------------------------------------------------------------------------------------------------------------------------------------------------------------------------------------------------------------------------------------------------------------------------------------------------------------------------------------------------------------------------------------------------------------------------------------------------------------------------------------------------------------------------------------------------------------------------------------------------------------------------------------------------------------------------------------------------------------------------------------------|-----------------------------------------------------------------------------------------------------------------------------------------------------------------------------------------------------------------------------------------------------------------------------------------------------------------------------------------------------------------------------------------------------------------------------------------------------------------------------------------------------------------------------------------------------------------------------------------------------------------------------------------------------------------------------------------------------------------------------------------------------------------------------------------------------------------------------------------------------------------------------------------------------------------------------------------------------------------------------------------------------------------------------------------------------------------------------------------------------------------------------------------------------------------------------------------------------------------------------------------------------------------------------------------------------------------------------------------------------------------------------------------------------------------------------------------------------------------------------------------------------------------------------------------------------------------------------------------------------------------------------------------------------------------------------------------------------------------------------------------------------------------------------------------------------------------------------------------------------------------------------------------------------------------------------------------------------------------------------------------------------------------------------------------------------------------------------------------------------------------------------|------------------------------------------|--------------------------------------------------------------------------------------------------------------------------------------------------------------------------------------------------------------------------------------------------------------------------------------------------------------------------------------------------------------------------------------------------------------------------------------------------------------------------------------------------------------------------------------------------------------------------------------------------------------------------------------------------------------------------------------------------------------------------------------------------------------------------------------------------------------------------------------------------------------------------------------------------------------------------------------------------------------------------------------------------------------------------------------------------------------------------------------------------------------------------------------------------------------------------------------------------------------------------------------------------------------------------------------------------------------------------------------------------------------------------------------------------------------------------------------------------------------------------------------------------------------------------------------------------------------------------------------------------------------------------------------------------------------------------------------------------------------------------------------------------------------------------------------------------------------------------------------------------------------------------------------------------------------------------------------------------------------------------------------------------------------------------------------------------------------------------------------------------------------------------------|
| BALCONY<br>1550<br>(5' WIDE)                                                                                                                                                                                                                                                                                                                                                                                                                                                                                                                                                                                                                                                                                                                                                                                                                                                                                                                                                                                                                                                                                                                                                                                                                                                                                                                                                                                                                                                                                                                                                                                                                                                                                                                                                                                                                                                                                                                                                                                                                                                                                                   | BALCONY<br>1550<br>(5' WIDE)                                                                                                                                                                                                                                                                                                                                                                                                                                                                                                                                                                                                                                                                                                                                                                                                                                                                                                                                                                                                                                                                                                                                                                                                                                                                                                                                                                                                                                                                                                                                                                                                                                                                                                                                                                                                                                                                                                                                                                                                                                                                                                | SEDROOM<br>3350 X 4100<br>(10"11"X(4"5") | MBEDROOM © DRESS 3805 X 4100 (125°X13°5') (511°X3'5') (511°X3'5') (511°X3'5') (511°X3'5') (511°X3'5')                                                                                                                                                                                                                                                                                                                                                                                                                                                                                                                                                                                                                                                                                                                                                                                                                                                                                                                                                                                                                                                                                                                                                                                                                                                                                                                                                                                                                                                                                                                                                                                                                                                                                                                                                                                                                                                                                                                                                                                                                          |

#### SIMPLEX - 4BHK-6T-U-T

CARPET AREA 258.51 SQ. M (2782.60 SQ. FT)

BALCONY AREA 47.88 SQ. M (515.44 SQ. FT)

TOWER-3

SALEABLE AREA 435.25 SQ. M (4685.01 SQ. FT)

Note: This does not constitute a legal offier. All areas and dimensions are tentative and subject to change till the final completion of the Project as permissible under applicable laws. This brochure contains aristic impressions and no warranty is expressly or implicitly give high charge till the final completion of the Project as permissible under applicable laws. This brochure contains aristic impressions and no warranty is expressly or implicitly give high charge till the project and provided and provided to change as may be decided by the Developer or the Completent authority. For further details, please refer the Agreement for Sale. Soft furnishings, cupboards, furniture and gadgets, etc. are not part of the offering and are only indicative in nature and are only for the purpose of illustrating/indicating a conceived layout and do not form part of the standard specification/amenities/services to be provided. The above

| SIMPLEX - 4BHK-6T-U-T |                               |  |  |  |
|-----------------------|-------------------------------|--|--|--|
| CARPET AREA           | 258.51 SQ. M (2782.60 SQ. FT) |  |  |  |
| BALCONY AREA          | TOWER-3                       |  |  |  |
| SALEABLE AREA         | 485.40 SQ. M (5224.84 SQ. FT) |  |  |  |

SIMPLEX - 4BHK-6T-U-T

258.51 SQ. M (2782.60 SQ. FT)

89.50 SQ. M (963.46 SQ. FT)

489.25 SQ. M (5266.31 SQ. FT)

TOWER- 3

CARPET AREA

BALCONY & TERRACE AREA

SALEABLE AREA