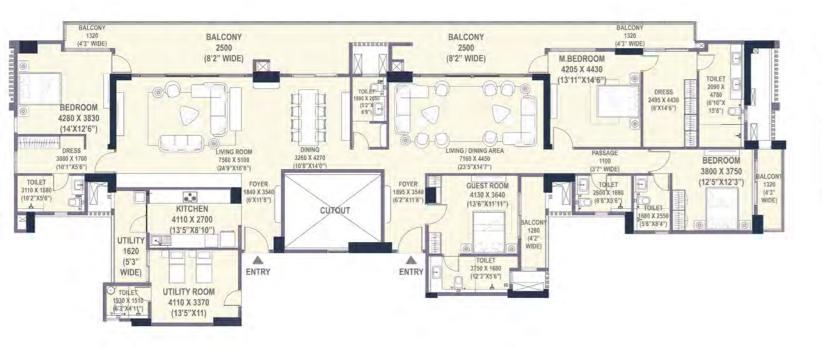

# SIMPLEX - 4BHK-5T-S-U-T CARPET AREA 212.90 SQ. M (2291.73 SQ. FT) BALCONY AREA 39.58 SQ. M (426.09 SQ. FT) TOWER-3

357.01 SQ. M (3842.88 SQ. FT)

SALEABLE AREA

Note: This does not constitute a legal offier. All areas and dimensions are tentative and subject to change till the final completion of the Project as permissible under applicable laws. This brochure contains artistic impressions and no warranty is expressed by the project will complete any project and project and project as permissible under applicable laws. This brochure contains artistic impressions and no warranty is expression as well as the Project will complete a project and project to change as may be decided by the Developer or the Completent authority. For further details, please refer the Agreement for Sale. Soft furnishings, cupboards, furniture and gadges, etc. are not part of the standard specification/amenities/services to be provided. The above mentioned sizes are for a typical floor plan, floors sizes may vay 1. Segment = 10.764 sq. mt = 10.764 sq.

#### SIMPLEX - 4BHK-5T-S-U-T

| CARPET AREA   | 212.90 SQ. M (2291.73 SQ. FT) |         |
|---------------|-------------------------------|---------|
| BALCONY AREA  | 60.96 SQ. M (656.23 SQ. FT)   | TOWER-3 |
| SALEABLE AREA | 395.78 SQ. M (4260.16 SQ. FT) |         |