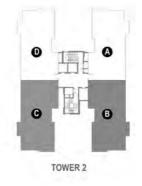

|  |  |  |
|-----------------------|-------------------------------|--|--|--|
| CARPET AREA           | 258.51 SQ. M (2782.60 SQ. FT) |  |  |  |
| BALCONY AREA          | TOWER-3                       |  |  |  |
| SALEABLE AREA         | 485.40 SQ. M (5224.84 SQ. FT) |  |  |  |





SIMPLEX - 4BHK-6T-U-T

258.51 SQ. M (2782.60 SQ. FT)

89.50 SQ. M (963.46 SQ. FT)

489.25 SQ. M (5266.31 SQ. FT)

TOWER- 3

CARPET AREA

BALCONY & TERRACE AREA

SALEABLE AREA





|               | ЗВНК-ЗТ                       |             |
|---------------|-------------------------------|-------------|
| CARPET AREA   | 117.53 SQ. M (1265.18 SQ. FT) |             |
| BALCONY AREA  | 22.78 SQ. M (245.21 SQ. FT)   | TOWER-2 & 4 |
| SALEABLE AREA | 197.20 SQ. M (2122.64 SQ. FT) |             |















Project will comply in any degree of the complete of the compl

Note: This does not constitute a legal offer. All areas and dimensions are tentative and subject to change till the final completion of the Project as permissible under applicable laws. This brockure contains artistic impressions and no warranty is expressly or impliedly given that the completed of evelopement of the Project will comply in any degree with such artists's impression as depicted. All I ayouts, plans, specifications, dimensions, designs, desi

#### SIMPLEX - 4BHK-4T-U-T

CARPET AREA BALCONY & TERRACE AREA 194.37 SQ. M (2092.27 SQ. FT)

73.15 SQ. M (787.48 SQ. FT)

TOWER-2 & 4

SALEABLE AREA 371.76 SQ. M (4001.61 SQ. FT)

#### SIMPLEX - 4BHK-4T-U-T

CARPET AREA BALCONY & TERRACE AREA SALEABLE AREA 194.37 SQ. M