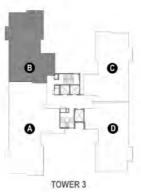

above

#### CLUSTER LAYOUT

#### TOWER-2



#### CLUSTER LAYOUT

#### TOWER-3



#### CLUSTER LAYOUT

TOWER- 4



Unit Plans



| 3BHK-3T-U-T                                 |                               |             |  |  |
|---------------------------------------------|-------------------------------|-------------|--|--|
| CARPET AREA                                 | 124.78 SQ. M (1343.21 SQ. FT) |             |  |  |
| BALCONY AREA                                | 24.34 SQ. M (262.07 SQ. FT)   | TOWER-1 & 3 |  |  |
| SALEABLE AREA 210.21 SQ. M (2262.66 SQ. FT) |                               |             |  |  |







#### 3BHK-3T-U-T

CARPET AREA 132.51 SQ. M (1426.37 SQ. FT)

BALCONY AREA 25.82 SQ. M (277.96 SQ. FT)

SALEABLE AREA 223.92 SQ. M (2410.23 SQ. FT)

TOWER-1 & 3







# 4BHK-4T-S-T CARPET AREA 167.60 SQ. M (1804.09 SQ. FT) BALCONY AREA 32.16 SQ. M (346.27 SQ. FT) TOWER-1 & 3 SALEABLE AREA 282.41 SQ. M (3039.87 SQ. FT)







Note: This does not constitute a legal offer. All areas and dimensions are tentative and subject to change till the final completion of the Project as permissible under applicable laws. This brockure contains artistic impressions as depicted. All avous a more impression and no warranty is expressly or implicitly developed or impression as depicted and layous, the Project will contains are included, not change as may be decided by the Department authority. For interfered table, please the Project will comply in any degree with such artists's impression as depicted and layous please and are subject to change as may be decided by the