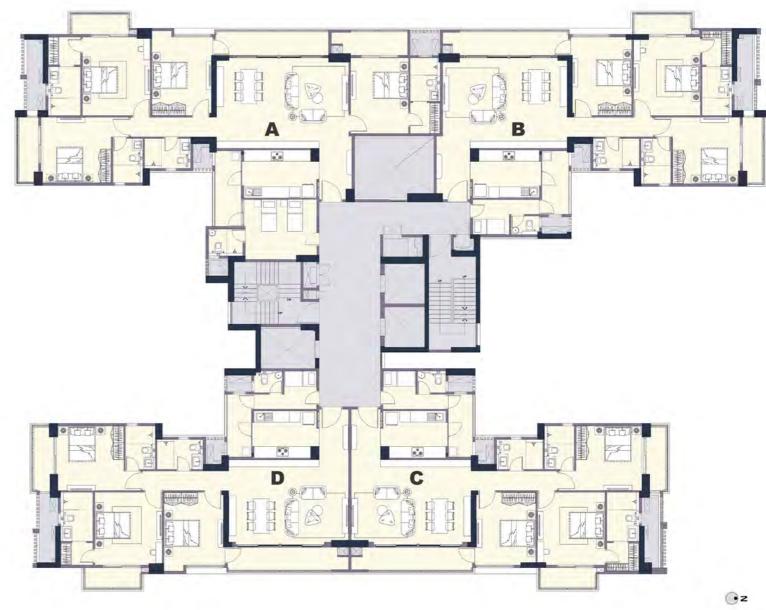

tive and subject to change till the final completion of the Project as permissible under applicable laws. This brochure contains artistic impressions and no warranty is expressions impression as depicted. All lawous, plans, specifications, dimensions, designs, measurements and locations are indicative, not to scale and are subject to change as may be decided by the Developer or for further details, please refer the Agreement for Sale. Soft furnishings, cupboards, furniture and gadgets, etc. are not part of the estimated are only indicative in nature and are only for the purpose of illustrating/indicating a conceived layout and do not form part of the standard specification/amenities/services to be provided. The above

#### CLUSTER LAYOUT

#### TOWER-2



#### CLUSTER LAYOUT

#### TOWER-3



#### CLUSTER LAYOUT

TOWER- 4



Unit Plans



| 3BHK-3T-U-T                                 |                               |             |  |  |
|---------------------------------------------|-------------------------------|-------------|--|--|
| CARPET AREA                                 | 124.78 SQ. M (1343.21 SQ. FT) |             |  |  |
| BALCONY AREA                                | 24.34 SQ. M (262.07 SQ. FT)   | TOWER-1 & 3 |  |  |
| SALEABLE AREA 210.21 SQ. M (2262.66 SQ. FT) |                               |             |  |  |







#### 3BHK-3T-U-T

CARPET AREA 132.51 SQ. M (1426.37 SQ. FT)

BALCONY AREA 25.82 SQ. M (277.96 SQ. FT)

SALEABLE AREA 223.92 SQ. M (2410.23 SQ. FT)

TOWER-1 & 3







# 4BHK-4T-S-T CARPET AREA 167.60 SQ. M (1804.09 SQ. FT) BALCONY AREA 32.16 SQ