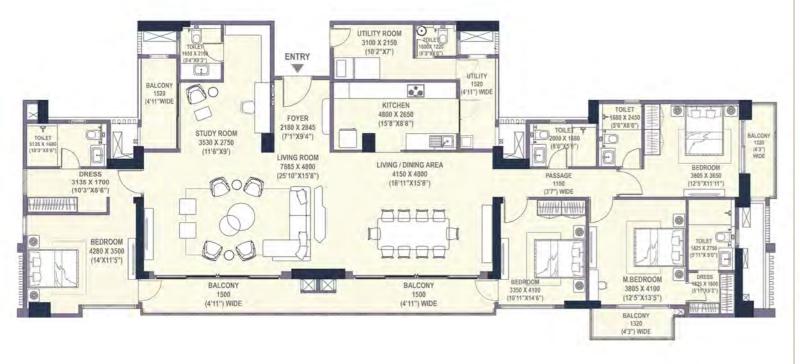

#### TOWER-3

#### CLUSTER LAYOUT

TOWER- 4

Unit Plans

| 3BHK-3T-U-T                                 |                               |             |  |  |
|---------------------------------------------|-------------------------------|-------------|--|--|
| CARPET AREA                                 | 124.78 SQ. M (1343.21 SQ. FT) |             |  |  |
| BALCONY AREA                                | 24.34 SQ. M (262.07 SQ. FT)   | TOWER-1 & 3 |  |  |
| SALEABLE AREA 210.21 SQ. M (2262.66 SQ. FT) |                               |             |  |  |

#### 3BHK-3T-U-T

CARPET AREA 132.51 SQ. M (1426.37 SQ. FT)

BALCONY AREA 25.82 SQ. M (277.96 SQ. FT)

SALEABLE AREA 223.92 SQ. M (2410.23 SQ. FT)

TOWER-1 & 3

# 4BHK-4T-S-T CARPET AREA 167.60 SQ. M (1804.09 SQ. FT) BALCONY AREA 32.16 SQ. M (346.27 SQ. FT) TOWER-1 & 3 SALEABLE AREA 282.41 SQ. M (3039.87 SQ. FT)

Note: This does not constitute a legal offer. All areas and dimensions are tentative and subject to change till the final completion of the Project as permissible under applicable laws. This brockure contains artistic impressions as depicted. All avous a more impression and no warranty is expressly or implicitly developed or impression as depicted and layous, the Project will contains are included, not change as may be decided by the Department authority. For interfered table, please the Project will comply in any degree with such artists's impression as depicted and layous please and are subject to change as may be decided by the Department and padgets, etc. are not part of the offering and are only indicative in nature and are only in the purpose of illustrating/indicating a conceived layout and do not form part of the standard specification/amenities/services to be provided. The above meetingend sizes are for a studied flow of an offer sizes may vore. 1 or port = 10.7544.07.