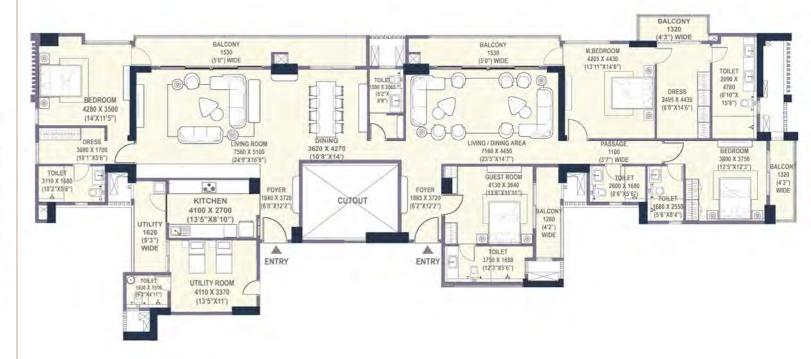

#### 3BHK-3T-U-T

CARPET AREA 132.51 SQ. M (1426.37 SQ. FT)

BALCONY AREA 25.82 SQ. M (277.96 SQ. FT)

SALEABLE AREA 223.92 SQ. M (2410.23 SQ. FT)

TOWER-1 & 3

# 4BHK-4T-S-T CARPET AREA 167.60 SQ. M (1804.09 SQ. FT) BALCONY AREA 32.16 SQ. M (346.27 SQ. FT) TOWER-1 & 3 SALEABLE AREA 282.41 SQ. M (3039.87 SQ. FT)

Note: This does not constitute a legal offer. All areas and dimensions are tentative and subject to change till the final completion of the Project as permissible under applicable laws. This brockure contains artistic impressions as depicted. All avous a more impression and no warranty is expressly or implicitly developed or impression as depicted and layous, the Project will contains are included, not change as may be decided by the Department authority. For interfered table, please the Project will comply in any degree with such artists's impression as depicted and layous please and are subject to change as may be decided by the Department and padgets, etc. are not part of the offering and are only indicative in nature and are only in the purpose of illustrating/indicating a conceived layout and do not form part of the standard specification/amenities/services to be provided. The above meetingend sizes are for a studied flow of an offer sizes may vore. 1 or port = 10.7544.07.