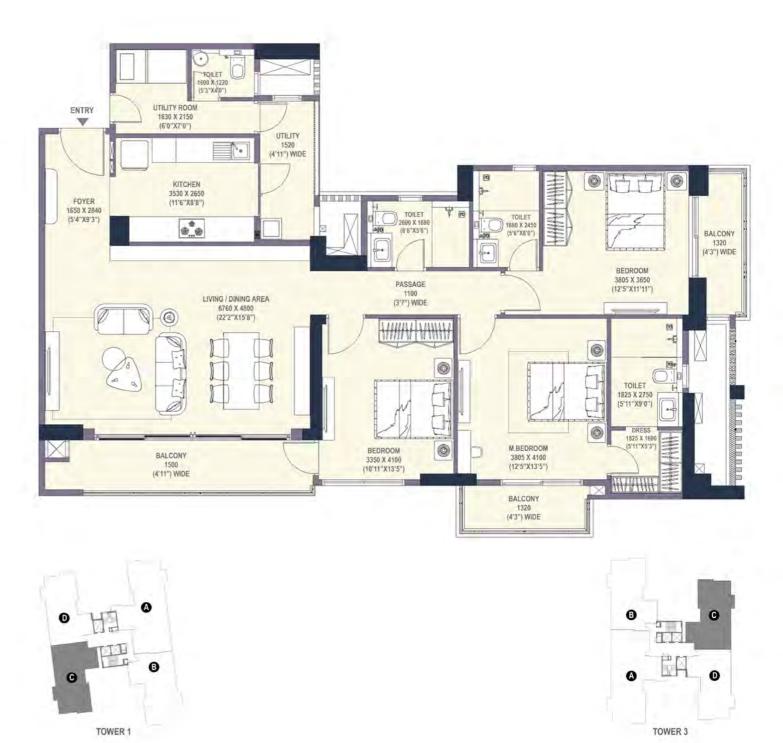

#### SIMPLEX - 4BHK-4T-U-T

CARPET AREA BALCONY & TERRACE AREA 194.37 SQ. M (2092.27 SQ. FT)

73.15 SQ. M (787.48 SQ. FT)

TOWER-2 & 4

SALEABLE AREA 371.76 SQ. M (4001.61 SQ. FT)

#### SIMPLEX - 4BHK-4T-U-T

CARPET AREA BALCONY & TERRACE AREA SALEABLE AREA 194.37 SQ. M (2092.27 SQ. FT) 73.15 SQ. M (787.48 SQ. FT)

AREA 371.76 SQ. M (4001.61 SQ. FT)

TOWER-2 & 4

TOWER 4