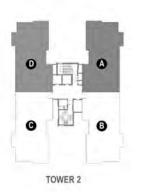

|  |  |  |
|-----------------------|-------------------------------|--|--|--|
| CARPET AREA           | 258.51 SQ. M (2782.60 SQ. FT) |  |  |  |
| BALCONY AREA          | TOWER-3                       |  |  |  |
| SALEABLE AREA         | 485.40 SQ. M (5224.84 SQ. FT) |  |  |  |





SIMPLEX - 4BHK-6T-U-T

258.51 SQ. M (2782.60 SQ. FT)

89.50 SQ. M (963.46 SQ. FT)

489.25 SQ. M (5266.31 SQ. FT)

TOWER- 3

CARPET AREA

BALCONY & TERRACE AREA

SALEABLE AREA





|               | ЗВНК-ЗТ                       |             |
|---------------|-------------------------------|-------------|
| CARPET AREA   | 117.53 SQ. M (1265.18 SQ. FT) |             |
| BALCONY AREA  | 22.78 SQ. M (245.21 SQ. FT)   | TOWER-2 & 4 |
| SALEABLE AREA | 197.20 SQ. M (2122.64 SQ. FT) |             |















Project will comply in any degree of the complete of the compl

Note: This does not constitute a legal offer. All areas and dimensions are tentative and subject to change till the final completion of the Project as permissible under applicable laws. This brockure contains artistic impressions and no warranty is expressly or impliedly given that the completed of evelopement of the Project will comply in any degree with such artists's impression as depicted. All I ayouts, plans, specifications, dimensions, designs, desi

#### SIMPLEX - 4BHK-4T-U-T

CARPET AREA BALCONY & TERRACE AREA 194.37 SQ. M (2092.27 SQ. FT)

73.15 SQ. M (787.48 SQ. FT)

TOWER-2 & 4

SALEABLE AREA 371.76 SQ. M (4001.61 SQ. FT)

#### SIMPLEX - 4BHK-4T-U-T

CARPET AREA BALCONY & TERRACE AREA SALEABLE AREA 194.3