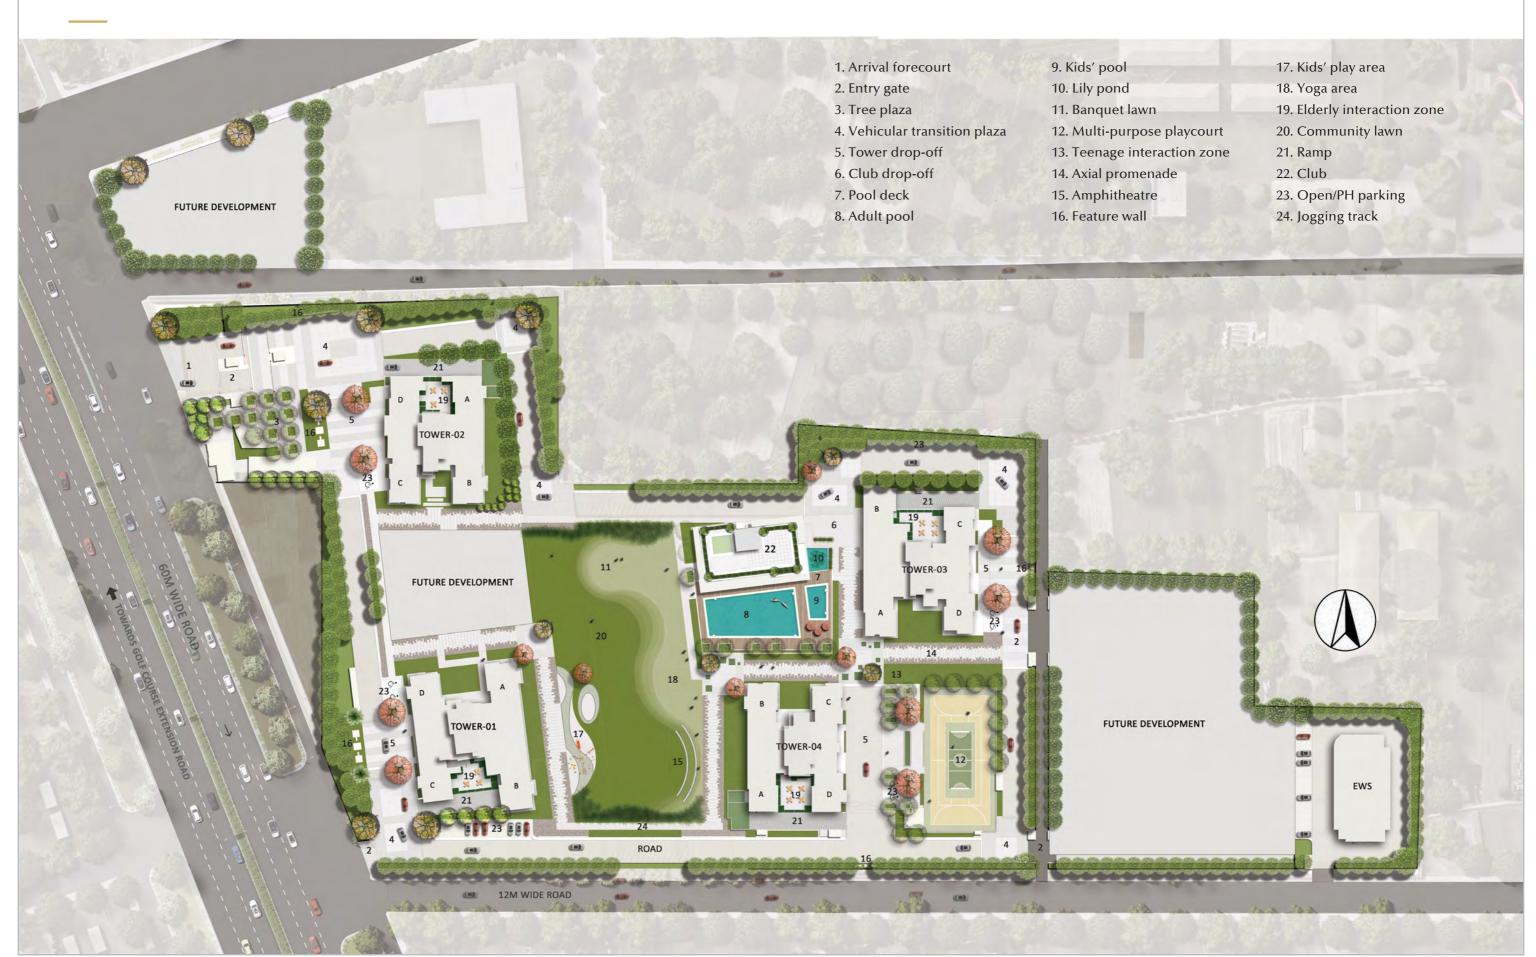

n please contact Email: : IN\_marketing@emaar.ae or visit: in.emaar.com 1 Acre = 4046.86 square meters or 4840 square yards, 1 square meters = 10.764 square feet

Emaar India Limited

Registered office: 306-308, 3rd Floor, Square One, C-2, District Centre, Saket, New Delhi 110017. Tel: (+91 11) 4152 1155, 4152 4618. Fax: (+91 11) 4152 4619.

#### Your tranquil modern life starts here.

Nestled across 9.53 acres right off Golf Course Extension Road, Urban Oasis is where tranquillity meets convenience. Our state-of-the-art towers offer 3 & 4 bedroom luxury residences that houses everything your modern life needs, and the expansive green landscapes integrated with recreational offerings help you reconnect with nature while living an active lifestyle.



#### Location Map



#### Master Plan





#### CLUSTER LAYOUT

#### TOWER-1



Note: This does not constitute a legal office. All areas and dimensions are tentative and subject to change till the final completion of the Project as permissible under applicable laws. This brochure contains artistic impressions and no warranty is expressions impression as depicted. All lawous, plans, specifications, dimensions, designs, measurements and locations are indicative, not to scale and are subject to change as may be decided by the Developer or for further details, please refer the Agreement for Sale. Soft furnishings, cupboards, furniture and gadgets, etc. are not part of the estimated are only indicative in nature and are only for the purpose of illustrating/indicating a conceived layout and do not form part of the standard specificat