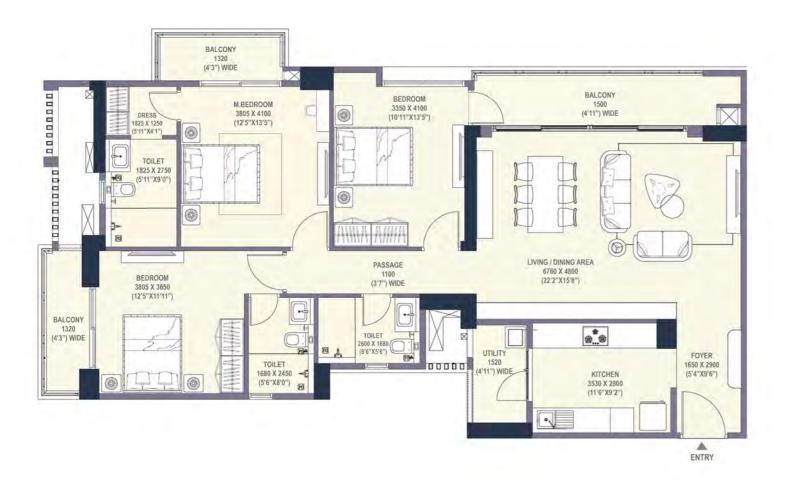

# SIMPLEX - 4BHK-5T-S-U-T CARPET AREA 212.90 SQ. M (2291.73 SQ. FT) BALCONY AREA 39.58 SQ. M (426.09 SQ. FT) TOWER-3

357.01 SQ. M (3842.88 SQ. FT)

SALEABLE AREA

Note: This does not constitute a legal offier. All areas and dimensions are tentative and subject to change till the final completion of the Project as permissible under applicable laws. This brochure contains artistic impressions and no warranty is expressed by the project will complete any project and project and project as permissible under applicable laws. This brochure contains artistic impressions and no warranty is expression as well as the Project will complete a project and project to change as may be decided by the Developer or the Completent authority. For further details, please refer the Agreement for Sale. Soft furnishings, cupboards, furniture and gadges, etc. are not part of the standard specification/amenities/services to be provided. The above mentioned sizes are for a typical floor plan, floors sizes may vay 1. Segment = 10.764 sq. mt = 10.764 sq.

#### SIMPLEX - 4BHK-5T-S-U-T

| CARPET AREA   | 212.90 SQ. M (2291.73 SQ. FT) |         |
|---------------|-------------------------------|---------|
| BALCONY AREA  | 60.96 SQ. M (656.23 SQ. FT)   | TOWER-3 |
| SALEABLE AREA | 395.78 SQ. M (4260.16 SQ. FT) |         |

#### SIMPLEX - 4BHK-5T-S-U-T

CARPET AREA
BALCONY &
TERRACE AREA
SALEABLE AREA

212.90 SQ. M (2291.73 SQ. FT)

78.65 SQ. M (846.66 SQ. FT) 407.70 SQ. M (4388.51 SQ. FT) TOWER-3

| UTILITY 1520 155 X 2450 157 X 250 15 | UTILITY ROOM 3100 X 2150 (10 2"XT')    TOOLET   TOOLET | 100.ET Y 8                               | 139 TOLLET 1560 X 2459 170 X 250 170 X |
|--------------------------------------------------------------------------------------------------------------------------------------------------------------------------------------------------------------------------------------------------------------------------------------------------------------------------------------------------------------------------------------------------------------------------------------------------------------------------------------------------------------------------------------------------------------------------------------------------------------------------------------------------------------------------------------------------------------------------------------------------------------------------------------------------------------------------------------------------------------------------------------------------------------------------------------------------------------------------------------------------------------------------------------------------------------------------------------------------------------------------------------------------------------------------------------------------------------------------------------------------------------------------------------------------------------------------------------------------------------------------------------------------------------------------------------------------------------------------------------------------------------------------------------------------------------------------------------------------------------------------------------------------------------------------------------------------------------------------------------------------------------------------------------------------------------------------------------------------------------------------------------------------------------------------------------------------------------------------------------------------------------------------------------------------------------------------------------------------------------------------------|-----------------------------------------------------------------------------------------------------------------------------------------------------------------------------------------------------------------------------------------------------------------------------------------------------------------------------------------------------------------------------------------------------------------------------------------------------------------------------------------------------------------------------------------------------------------------------------------------------------------------------------------------------------------------------------------------------------------------------------------------------------------------------------------------------------------------------------------------------------------------------------------------------------------------------------------------------------------------------------------------------------------------------------------------------------------------------------------------------------------------------------------------------------------------------------------------------------------------------------------------------------------------------------------------------------------------------------------------------------------------------------------------------------------------------------------------------------------------------------------------------------------------------------------------------------------------------------------------------------------------------------------------------------------------------------------------------------------------------------------------------------------------------------------------------------------------------------------------------------------------------------------------------------------------------------------------------------------------------------------------------------------------------------------------------------------------------------------------------------------------------|------------------------------------------|--------------------------------------------------------------------------------------------------------------------------------------------------------------------------------------------------------------------------------------------------------------------------------------------------------------------------------------------------------------------------------------------------------------------------------------------------------------------------------------------------------------------------------------------------------------------------------------------------------------------------------------------------------------------------------------------------------------------------------------------------------------------------------------------------------------------------------------------------------------------------------------------------------------------------------------------------------------------------------------------------------------------------------------------------------------------------------------------------------------------------------------------------------------------------------------------------------------------------------------------------------------------------------------------------------------------------------------------------------------------------------------------------------------------------------------------------------------------------------------------------------------------------------------------------------------------------------------------------------------------------------------------------------------------------------------------------------------------------------------------------------------------------------------------------------------------------------------------------------------------------------------------------------------------------------------------------------------------------------------------------------------------------------------------------------------------------------------------------------------------------------|
| BALCONY<br>1550<br>(5' WIDE)                                                                                                                                                                                                                                                                                                                                                                                                                                                                                                                                                                                                                                                                                                                                                                                                                                                                                                                                                                                                                                                                                                                                                                                                                                                                                                                                                                                                                                                                                                                                                                                                                                                                                                                                                                                                                                                                                                                                                                                                                                                                                                   | BALCONY<br>1550<br>(5' WIDE)                                                                                                                                                                                                                                                                                                                                                                                                                                                                                                                                                                                                                                                                                                                                                                                                                                                                                                                                                                                                                                                                                                                                                                                                                                                                                                                                                                                                                                                                                                                                                                                                                                                                                                                                                                                                                                                                                                                                                                                                                                                                                                | SEDROOM<br>3350 X 4100<br>(10"11"X(4"5") | MBEDROOM © DRESS 3805 X 4100 (125°X13°5') (511°X3'5') (511°X3'5') (511°X3'5') (511°X3'5') (511°X3'5')                                                                                                                                                                                                                                                                                                                                                                                                                                                                                                                                                                                                                                                                                                                                                                                                                                                                                                                                                                                                                                                                                                                                                                                                                                                                                                                                                                                                                                                                                                                                                                                                                                                                                                                                                                                                                                                                                                                                                                                                                          |