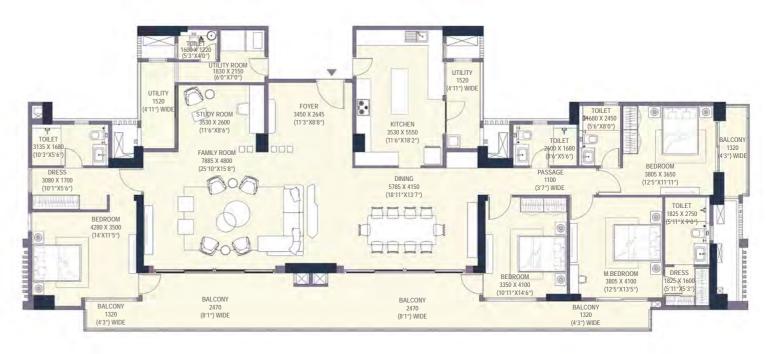

#### SIMPLEX - 4BHK-4T-S-U-T

CARPET AREA 212.90 SQ. M (2291.73 SQ. FT)

BALCONY AREA 39.58 SQ. M (426.09 SQ. FT) TOWER-1

SALEABLE AREA 357.01 SQ. M (3842.88 SQ. FT)

#### SIMPLEX - 4BHK-4T-S-U-T

| CARPET AREA   | 212.90 SQ. M (2291.73 SQ. FT) |         |
|---------------|-------------------------------|---------|
| BALCONY AREA  | 60.96 SQ. M (656.23 SQ. FT)   | TOWER-1 |
| SALEABLE AREA | 395.78 SQ. M (4260.16 SQ. FT) |         |

#### SIMPLEX - 4BHK-4T-STUDY-U-T

CARPET AREA
BALCONY &
TERRACE AREA
SALEABLE AREA

212.90 SQ. M (2291.73 SQ. FT)

78.65 SQ. M (846.65 SQ. FT) 407.70 SQ. M (4388.49 SQ. FT) TOWER-1

| TERRACE<br>4750 X 7850<br>(157" X259") | <br>TIME OF STANDY ROOM (18" X18")  FAMILY ROOM (25"10" X18")  FAMILY ROOM (25"10" X18") | FOYER 3450 X 3490 ((113"X11"5") | MITCHEN 3530 X 5550 (11'6"X18'2"  DINING 5785 X 4150 (18'11"X137") | WIDE                                     |                                                              | BEDROOM 33805 X 3650 (12'S"X11'11") |
|----------------------------------------|------------------------------------------------------------------------------------------|---------------------------------|--------------------------------------------------------------------|------------------------------------------|--------------------------------------------------------------|-------------------------------------|
|                                        | BALCONY<br>1550<br>(5'0") WIDE                                                           |                                 | BALCONY<br>1550<br>(5'0") WIDE                                     | BEDROOM<br>3359 X 4100<br>(10711 "X146") | M.BEDROOM<br>3805 X 4100<br>(12'5"X13'5")<br>BALCONY<br>1320 | DIFESS 125.X 1600   S117.XS37       |