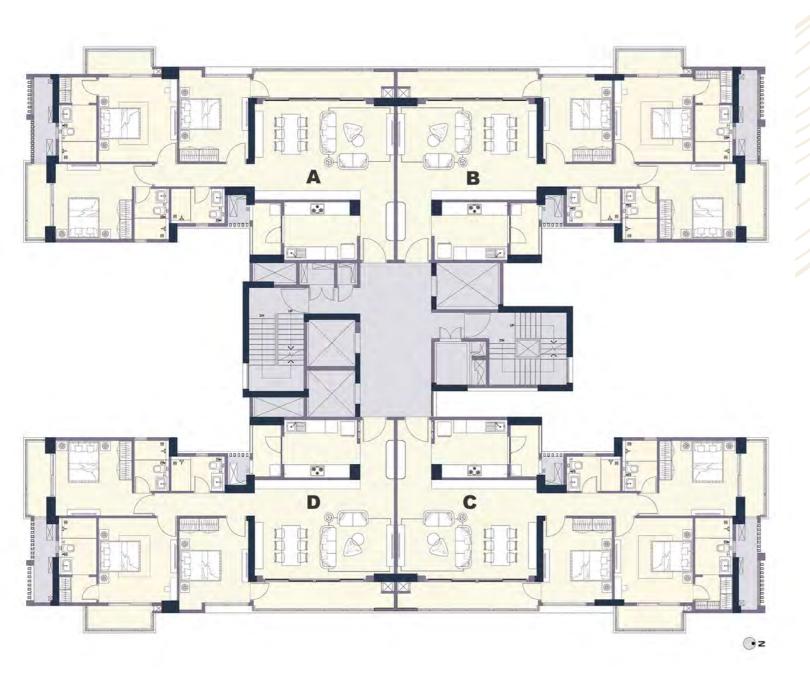

#### CLUSTER LAYOUT

TOWER- 4

Unit Plans

| 3BHK-3T-U-T                                 |                               |             |  |  |
|---------------------------------------------|-------------------------------|-------------|--|--|
| CARPET AREA                                 | 124.78 SQ. M (1343.21 SQ. FT) |             |  |  |
| BALCONY AREA                                | 24.34 SQ. M (262.07 SQ. FT)   | TOWER-1 & 3 |  |  |
| SALEABLE AREA 210.21 SQ. M (2262.66 SQ. FT) |                               |             |  |  |