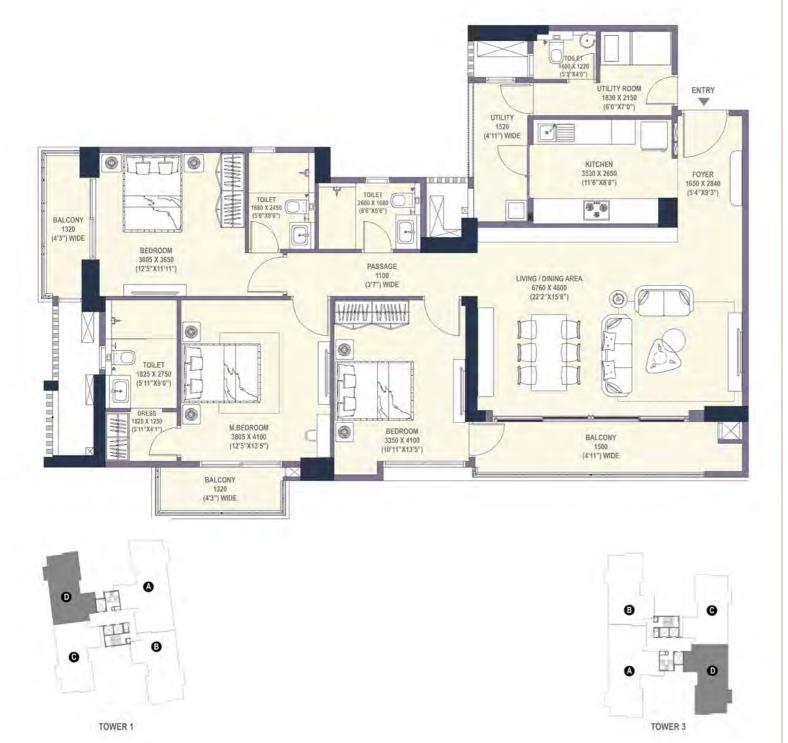

#### 3BHK-3T-U-T

CARPET AREA 132.51 SQ. M (1426.37 SQ. FT)

BALCONY AREA 25.82 SQ. M (277.96 SQ. FT)

SALEABLE AREA 223.92 SQ. M (2410.23 SQ. FT)

TOWER-1 & 3