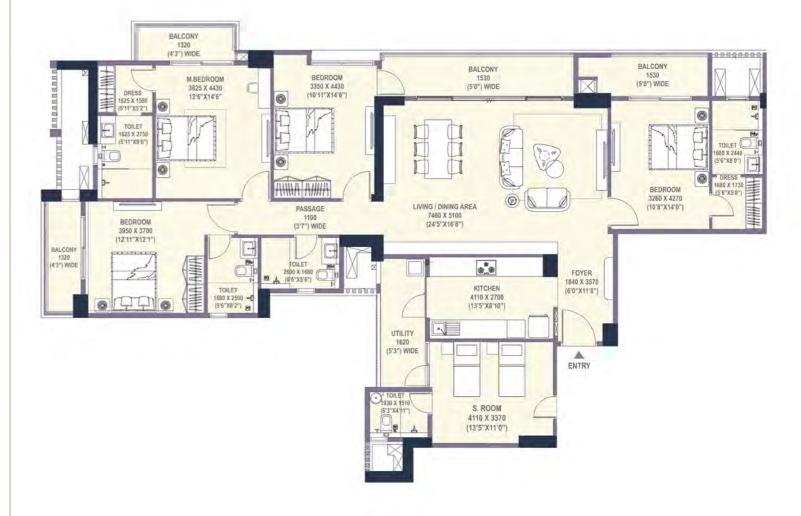

#### SIMPLEX - 4BHK-4T-STUDY-U-T

CARPET AREA
BALCONY &
TERRACE AREA
SALEABLE AREA

212.90 SQ. M (2291.73 SQ. FT)

78.65 SQ. M (846.65 SQ. FT) 407.70 SQ. M (4388.49 SQ. FT) TOWER-1

| TERRACE<br>4750 X 7850<br>(157" X259") | <br>TIME OF STANDY ROOM (18" X18")  FAMILY ROOM (25"10" X18")  FAMILY ROOM (25"10" X18") | FOYER 3450 X 3490 ((113"X11"5") | MITCHEN 3530 X 5550 (11'6"X18'2"  DINING 5785 X 4150 (18'11"X137") | WIDE                                     |                                                              | BEDROOM 33805 X 3650 (12'S"X11'11") |
|----------------------------------------|------------------------------------------------------------------------------------------|---------------------------------|--------------------------------------------------------------------|------------------------------------------|--------------------------------------------------------------|-------------------------------------|
|                                        | BALCONY<br>1550<br>(5'0") WIDE                                                           |                                 | BALCONY<br>1550<br>(5'0") WIDE                                     | BEDROOM<br>3359 X 4100<br>(10711 "X146") | M.BEDROOM<br>3805 X 4100<br>(12'5"X13'5")<br>BALCONY<br>1320 | DIFESS 125.X 1600   S117.XS37       |