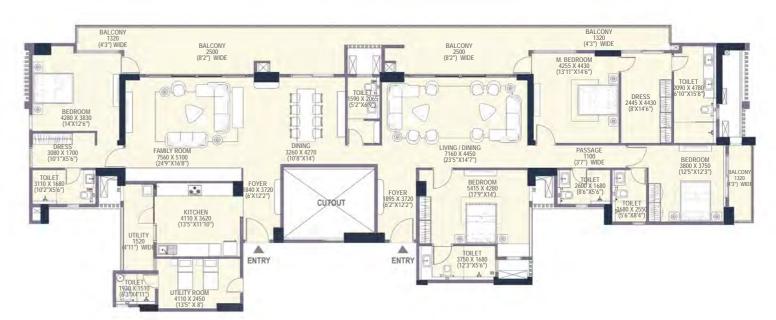

mt = 10,764 sq. The above mentioned sizes are a typical floor plan, floor sizes may vars. 1 sq. mt = 10,764 sq. The above mentioned sizes are a typical floor plan, floor sizes may vars. 1 sq. mt = 10,764 sq. The above mentioned sizes are a typical floor plan, floor sizes may vars. 1 sq. mt = 10,764 sq. The above mentioned sizes are applicable sizes are applicable sizes are a typical floor plan, floor sizes are applicable sizes are applica

| SIMPLEX - 4BHK-6T-U-T |                               |         |  |
|-----------------------|-------------------------------|---------|--|
| CARPET AREA           | 258.51 SQ. M (2782.60 SQ. FT) |         |  |
| BALCONY AREA          | 70.11 SQ. M (754.71 SQ. FT)   | TOWER-1 |  |
| SALEABLE AREA         | 485.40 SQ. M (5224.84 SQ. FT) |         |  |





Note: This does not constitute a legal offier. All areas and dimensions are tentative and subject to change till the final completion of the Project as permissible under applicable laws. This brochure contains artistic impressions and no warranty is expected. All possible, species and a possible under a possible under applicable laws. This brochure contains artistic impressions and no warranty is expected with a possible under a possible under

# SIMPLEX - 4BHK-5T-S-U-T CARPET AREA 212.90 SQ. M (2291.73 SQ. FT) BALCONY AREA 39.58 SQ. M (426.09 SQ. FT) TOWER-3

357.01 SQ. M (3842.88 SQ. FT)

SALEABLE AREA





Note: This does not constitute a legal offier. All areas and dimensions are tentative and subject to change till the final completion of the Project as permissible under applicabl