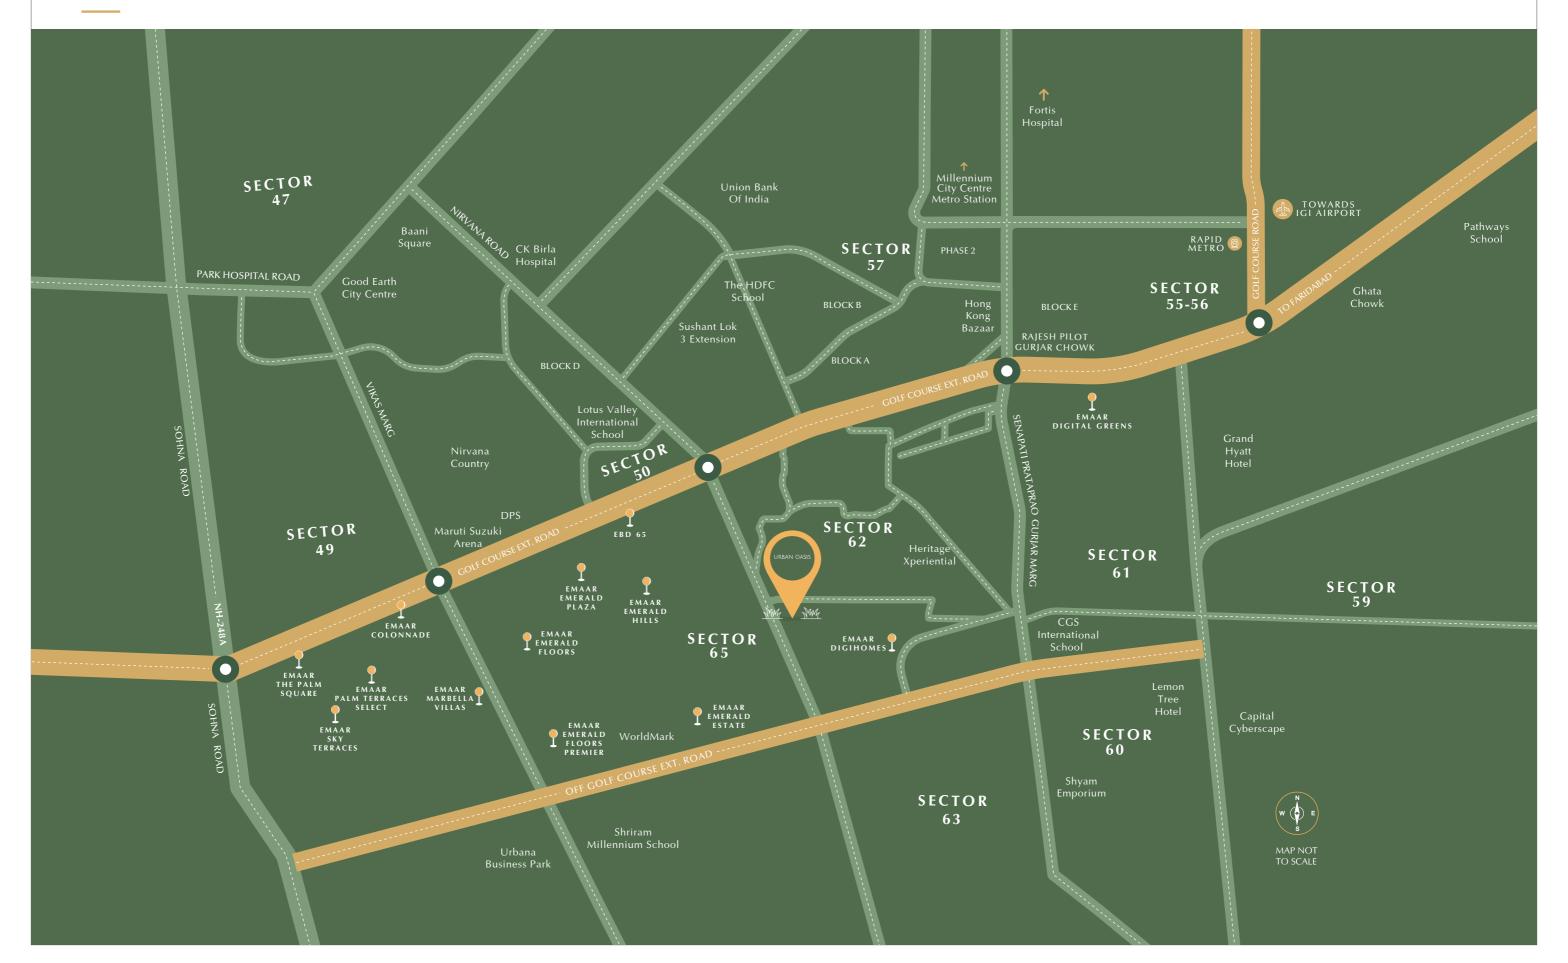

For more information please contact Email: : IN\_marketing@emaar.ae or visit: in.emaar.com 1 Acre = 4046.86 square meters or 4840 square yards, 1 square meters = 10.764 square feet

Emaar India Limited

Registered office: 306-308, 3rd Floor, Square One, C-2, District Centre, Saket, New Delhi 110017. Tel: (+91 11) 4152 1155, 4152 4618. Fax: (+91 11) 4152 4619.

#### Your tranquil modern life starts here.

Nestled across 9.53 acres right off Golf Course Extension Road, Urban Oasis is where tranquillity meets convenience. Our state-of-the-art towers offer 3 & 4 bedroom luxury residences that houses everything your modern life needs, and the expansive green landscapes integrated with recreational offerings help you reconnect with nature while living an active lifestyle.



#### Location Map



#### Master Plan





#### CLUSTER LAYOUT

#### TOWER-1



Note: This does not constitute a legal office. All areas and dimensions are tentative and subject to change till the final completion of the Project as permissible under applicable laws. This brochure contains artistic impressions and no warranty is expressions impression as depicted. All lawous, plans, specifications, dimensions, designs, measurements and locations are indicative, not to scale and are subject to change as may be decided by the Developer or for further details, please refer the Agreement for Sale. Soft furnishings, cupboards, furniture and gadgets, etc. are not part of the estimated are only indicative in nature and are only for the purpose of illustrating/indicating a conceived layout and do not form part of the