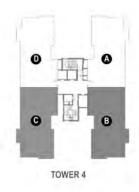

#### CLUSTER LAYOUT

TOWER- 4

Unit Plans

| 3BHK-3T-U-T                                 |                               |             |  |  |
|---------------------------------------------|-------------------------------|-------------|--|--|
| CARPET AREA                                 | 124.78 SQ. M (1343.21 SQ. FT) |             |  |  |
| BALCONY AREA                                | 24.34 SQ. M (262.07 SQ. FT)   | TOWER-1 & 3 |  |  |
| SALEABLE AREA 210.21 SQ. M (2262.66 SQ. FT) |                               |             |  |  |