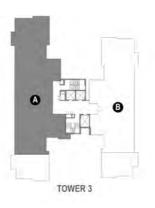

#### TOWER-3

#### CLUSTER LAYOUT

TOWER- 4

Unit Plans

| 3BHK-3T-U-T                                 |                               |             |  |  |
|---------------------------------------------|-------------------------------|-------------|--|--|
| CARPET AREA                                 | 124.78 SQ. M (1343.21 SQ. FT) |             |  |  |
| BALCONY AREA                                | 24.34 SQ. M (262.07 SQ. FT)   | TOWER-1 & 3 |  |  |
| SALEABLE AREA 210.21 SQ. M (2262.66 SQ. FT) |                               |             |  |  |