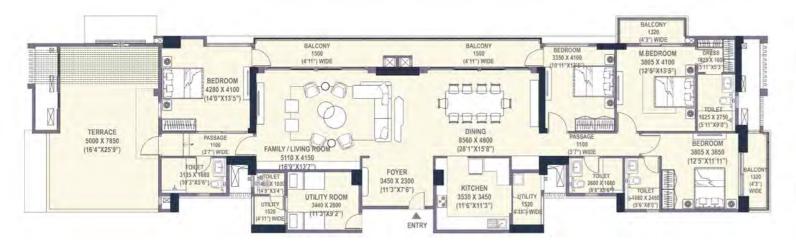

#### SIMPLEX - 4BHK-4T-STUDY-U-T

CARPET AREA
BALCONY &
TERRACE AREA
SALEABLE AREA

212.90 SQ. M (2291.73 SQ. FT)

78.65 SQ. M (846.65 SQ. FT) 407.70 SQ. M (4388.49 SQ. FT) TOWER-1

| TERRACE<br>4750 X 7850<br>(157" X259") | <br>TIME OF STANDY ROOM (18" X18")  FAMILY ROOM (25"10" X18")  FAMILY ROOM (25"10" X18") | FOYER 3450 X 3490 ((113"X11"5") | MITCHEN 3530 X 5550 (11'6"X18'2"  DINING 5785 X 4150 (18'11"X137") | WIDE                                     |                                                              | BEDROOM 33805 X 3650 (12'S"X11'11") |
|----------------------------------------|------------------------------------------------------------------------------------------|---------------------------------|--------------------------------------------------------------------|------------------------------------------|--------------------------------------------------------------|-------------------------------------|
|                                        | BALCONY<br>1550<br>(5'0") WIDE                                                           |                                 | BALCONY<br>1550<br>(5'0") WIDE                                     | BEDROOM<br>3359 X 4100<br>(10711 "X146") | M.BEDROOM<br>3805 X 4100<br>(12'5"X13'5")<br>BALCONY<br>1320 | DIFESS 125.X 1600   S117.XS37       |