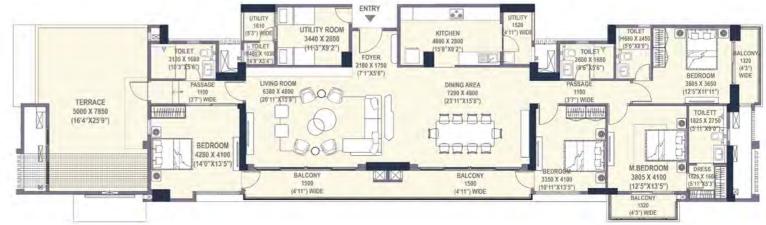

#### SIMPLEX - 4BHK-5T-S-U-T

CARPET AREA
BALCONY &
TERRACE AREA
SALEABLE AREA

212.90 SQ. M (2291.73 SQ. FT)

78.65 SQ. M (846.66 SQ. FT) 407.70 SQ. M (4388.51 SQ. FT) TOWER-3

| UTILITY 1520 155 X 2450 157 X 250 15 | UTILITY ROOM 3100 X 2150 (10 2"XT')    TOOLET   TOOLET | 100.ET Y 8                               | 139 TOLLET 1560 X 2459 170 X 250 170 X |
|--------------------------------------------------------------------------------------------------------------------------------------------------------------------------------------------------------------------------------------------------------------------------------------------------------------------------------------------------------------------------------------------------------------------------------------------------------------------------------------------------------------------------------------------------------------------------------------------------------------------------------------------------------------------------------------------------------------------------------------------------------------------------------------------------------------------------------------------------------------------------------------------------------------------------------------------------------------------------------------------------------------------------------------------------------------------------------------------------------------------------------------------------------------------------------------------------------------------------------------------------------------------------------------------------------------------------------------------------------------------------------------------------------------------------------------------------------------------------------------------------------------------------------------------------------------------------------------------------------------------------------------------------------------------------------------------------------------------------------------------------------------------------------------------------------------------------------------------------------------------------------------------------------------------------------------------------------------------------------------------------------------------------------------------------------------------------------------------------------------------------------|-----------------------------------------------------------------------------------------------------------------------------------------------------------------------------------------------------------------------------------------------------------------------------------------------------------------------------------------------------------------------------------------------------------------------------------------------------------------------------------------------------------------------------------------------------------------------------------------------------------------------------------------------------------------------------------------------------------------------------------------------------------------------------------------------------------------------------------------------------------------------------------------------------------------------------------------------------------------------------------------------------------------------------------------------------------------------------------------------------------------------------------------------------------------------------------------------------------------------------------------------------------------------------------------------------------------------------------------------------------------------------------------------------------------------------------------------------------------------------------------------------------------------------------------------------------------------------------------------------------------------------------------------------------------------------------------------------------------------------------------------------------------------------------------------------------------------------------------------------------------------------------------------------------------------------------------------------------------------------------------------------------------------------------------------------------------------------------------------------------------------------|------------------------------------------|--------------------------------------------------------------------------------------------------------------------------------------------------------------------------------------------------------------------------------------------------------------------------------------------------------------------------------------------------------------------------------------------------------------------------------------------------------------------------------------------------------------------------------------------------------------------------------------------------------------------------------------------------------------------------------------------------------------------------------------------------------------------------------------------------------------------------------------------------------------------------------------------------------------------------------------------------------------------------------------------------------------------------------------------------------------------------------------------------------------------------------------------------------------------------------------------------------------------------------------------------------------------------------------------------------------------------------------------------------------------------------------------------------------------------------------------------------------------------------------------------------------------------------------------------------------------------------------------------------------------------------------------------------------------------------------------------------------------------------------------------------------------------------------------------------------------------------------------------------------------------------------------------------------------------------------------------------------------------------------------------------------------------------------------------------------------------------------------------------------------------------|
| BALCONY<br>1550<br>(5' WIDE)                                                                                                                                                                                                                                                                                                                                                                                                                                                                                                                                                                                                                                                                                                                                                                                                                                                                                                                                                                                                                                                                                                                                                                                                                                                                                                                                                                                                                                                                                                                                                                                                                                                                                                                                                                                                                                                                                                                                                                                                                                                                                                   | BALCONY<br>1550<br>(5' WIDE)                                                                                                                                                                                                                                                                                                                                                                                                                                                                                                                                                                                                                                                                                                                                                                                                                                                                                                                                                                                                                                                                                                                                                                                                                                                                                                                                                                                                                                                                                                                                                                                                                                                                                                                                                                                                                                                                                                                                                                                                                                                                                                | SEDROOM<br>3350 X 4100<br>(10"11"X(4"5") | MBEDROOM © DRESS 3805 X 4100 (125°X13°5') (511°X3'5') (511°X3'5') (511°X3'5') (511°X3'5') (511°X3'5')                                                                                                                                                                                                                                                                                                                                                                                                                                                                                                                                                                                                                                                                                                                                                                                                                                                                                                                                                                                                                                                                                                                                                                                                                                                                                                                                                                                                                                                                                                                                                                                                                                                                                                                                                                                                                                                                                                                                                                                                                          |