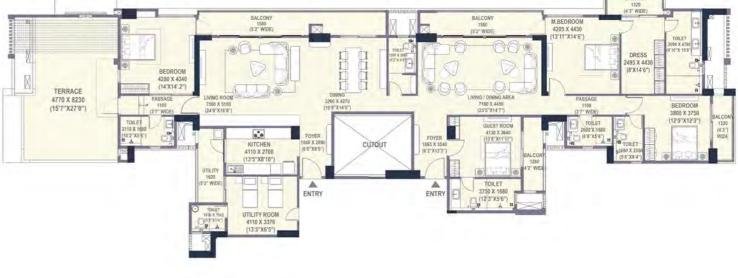

#### SIMPLEX - 4BHK-4T-STUDY-U-T

CARPET AREA
BALCONY &
TERRACE AREA
SALEABLE AREA

212.90 SQ. M (2291.73 SQ. FT)

78.65 SQ. M (846.65 SQ. FT) 407.70 SQ. M (4388.49 SQ. FT) TOWER-1

| TERRACE<br>4750 X 7850<br>(157" X259") | <br>TIME OF STANDY ROOM (18" X18")  FAMILY ROOM (25"10" X18")  FAMILY ROOM (25"10" X18") | FOYER 3450 X 3490 ((113"X11"5") | MITCHEN 3530 X 5550 (11'6"X18'2"  DINING 5785 X 4150 (18'11"X137") | WIDE                                     |                                                              | BEDROOM 33805 X 3650 (12'S"X11'11") |
|----------------------------------------|------------------------------------------------------------------------------------------|---------------------------------|--------------------------------------------------------------------|------------------------------------------|--------------------------------------------------------------|-------------------------------------|
|                                        | BALCONY<br>1550<br>(5'0") WIDE                                                           |                                 | BALCONY<br>1550<br>(5'0") WIDE                                     | BEDROOM<br>3359 X 4100<br>(10711 "X146") | M.BEDROOM<br>3805 X 4100<br>(12'5"X13'5")<br>BALCONY<br>1320 | DIFESS 125.X 1600   S117.XS37       |

#### SIMPLEX - 4BHK-5T-S-U-T

CARPET AREA
BALCONY &
TERRACE AREA
SALEABLE AREA

212.90 SQ. M (2291.73 SQ. FT)

78.65 SQ. M (846.66 SQ. FT) 407.70 SQ. M (4388.51 SQ. FT) TOWER-3

| UTILITY 1520 155 X 2450 157 X 250 15 | UTILITY ROOM 3100 X 2150 (10 2"XT')    TOOLET   TOOLET | 100.ET Y 8                               | 139 TOLLET 1560 X 2459 170 X 250 170 X |
|--------------------------------------------------------------------------------------------------------------------------------------------------------------------------------------------------------------------------------------------------------------------------------------------------------------------------------------------------------------------------------------------------------------------------------------------------------------------------------------------------------------------------------------------------------------------------------------------------------------------------------------------------------------------------------------------------------------------------------------------------------------------------------------------------------------------------------------------------------------------------------------------------------------------------------------------------------------------------------------------------------------------------------------------------------------------------------------------------------------------------------------------------------------------------------------------------------------------------------------------------------------------------------------------------------------------------------------------------------------------------------------------------------------------------------------------------------------------------------------------------------------------------------------------------------------------------------------------------------------------------------------------------------------------------------------------------------------------------------------------------------------------------------------------------------------------------------------------------------------------------------------------------------------------------------------------------------------------------------------------------------------------------------------------------------------------------------------------------------------------------------|-----------------------------------------------------------------------------------------------------------------------------------------------------------------------------------------------------------------------------------------------------------------------------------------------------------------------------------------------------------------------------------------------------------------------------------------------------------------------------------------------------------------------------------------------------------------------------------------------------------------------------------------------------------------------------------------------------------------------------------------------------------------------------------------------------------------------------------------------------------------------------------------------------------------------------------------------------------------------------------------------------------------------------------------------------------------------------------------------------------------------------------------------------------------------------------------------------------------------------------------------------------------------------------------------------------------------------------------------------------------------------------------------------------------------------------------------------------------------------------------------------------------------------------------------------------------------------------------------------------------------------------------------------------------------------------------------------------------------------------------------------------------------------------------------------------------------------------------------------------------------------------------------------------------------------------------------------------------------------------------------------------------------------------------------------------------------------------------------------------------------------|------------------------------------------|--------------------------------------------------------------------------------------------------------------------------------------------------------------------------------------------------------------------------------------------------------------------------------------------------------------------------------------------------------------------------------------------------------------------------------------------------------------------------------------------------------------------------------------------------------------------------------------------------------------------------------------------------------------------------------------------------------------------------------------------------------------------------------------------------------------------------------------------------------------------------------------------------------------------------------------------------------------------------------------------------------------------------------------------------------------------------------------------------------------------------------------------------------------------------------------------------------------------------------------------------------------------------------------------------------------------------------------------------------------------------------------------------------------------------------------------------------------------------------------------------------------------------------------------------------------------------------------------------------------------------------------------------------------------------------------------------------------------------------------------------------------------------------------------------------------------------------------------------------------------------------------------------------------------------------------------------------------------------------------------------------------------------------------------------------------------------------------------------------------------------------|
| BALCONY<br>1550<br>(5' WIDE)                                                                                                                                                                                                                                                                                                                                                                                                                                                                                                                                                                                                                                                                                                                                                                                                                                                                                                                                                                                                                                                                                                                                                                                                                                                                                                                                                                                                                                                                                                                                                                                                                                                                                                                                                                                                                                                                                                                                                                                                                                                                                                   | BALCONY<br>1550<br>(5' WIDE)                                                                                                                                                                                                                                                                                                                                                                                                                                                                                                                                                                                                                                                                                                                                                                                                                                                                                                                                                                                                                                                                                                                                                                                                                                                                                                                                                                                                                                                                                                                                                                                                                                                                                                                                                                                                                                                                                                                                                                                                                                                                                                | SEDROOM<br>3350 X 4100<br>(10"11"X(4"5") | MBEDROOM © DRESS 3805 X 4100 (125°X13°5') (511°X3'5') (511°X3'5') (511°X3'5') (511°X3'5') (511°X3'5')                                                                                                                                                                                                                                                                                                                                                                                                                                                                                                                                                                                                                                                                                                                                                                                                                                                                                                                                                                                                                                                                                                                                                                                                                                                                                                                                                                                                                                                                                                                                                                                                                                                                                                                                                                                                                                                                                                                                                                                                                          |