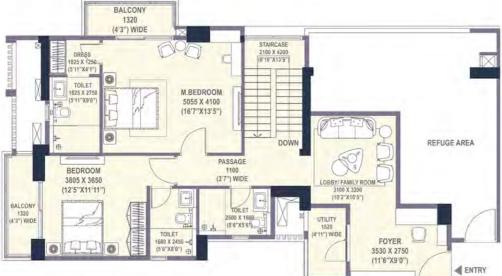

#### SIMPLEX - 4BHK-4T-STUDY-U-T

CARPET AREA
BALCONY &
TERRACE AREA
SALEABLE AREA

212.90 SQ. M (2291.73 SQ. FT)

78.65 SQ. M (846.65 SQ. FT) 407.70 SQ. M (4388.49 SQ. FT) TOWER-1

| TERRACE<br>4750 X 7850<br>(157" X259") | <br>TIME OF STANDY ROOM (18" X18")  FAMILY ROOM (25"10" X18")  FAMILY ROOM (25"10" X18") | FOYER 3450 X 3490 ((113"X11"5") | MITCHEN 3530 X 5550 (11'6"X18'2"  DINING 5785 X 4150 (18'11"X137") | WIDE                                     |                                                              | BEDROOM 33805 X 3650 (12'S"X11'11") |
|----------------------------------------|------------------------------------------------------------------------------------------|---------------------------------|--------------------------------------------------------------------|------------------------------------------|--------------------------------------------------------------|-------------------------------------|
|                                        | BALCONY<br>1550<br>(5'0") WIDE                                                           |                                 | BALCONY<br>1550<br>(5'0") WIDE                                     | BEDROOM<br>3359 X 4100<br>(10711 "X146") | M.BEDROOM<br>3805 X 4100<br>(12'5"X13'5")<br>BALCONY<br>1320 | DIFESS 125.X 1600   S117.XS37       |