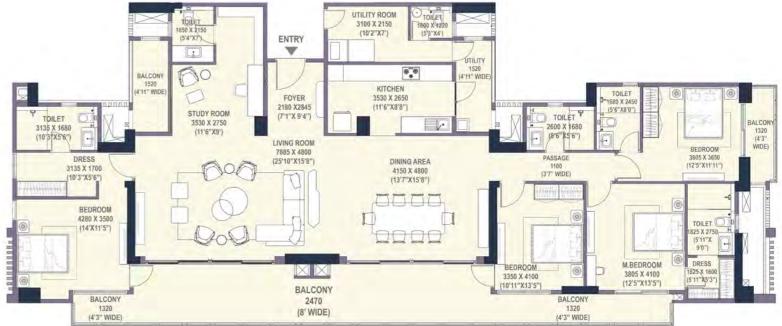

# SIMPLEX - 4BHK-5T-S-U-T CARPET AREA 212.90 SQ. M (2291.73 SQ. FT) BALCONY AREA 39.58 SQ. M (426.09 SQ. FT) TOWER-3

357.01 SQ. M (3842.88 SQ. FT)

SALEABLE AREA

Note: This does not constitute a legal offier. All areas and dimensions are tentative and subject to change till the final completion of the Project as permissible under applicable laws. This brochure contains artistic impressions and no warranty is expressed by the project will complete any project and project and project as permissible under applicable laws. This brochure contains artistic impressions and no warranty is expression as well as the Project will complete a project and project to change as may be decided by the Developer or the Completent authority. For further details, please refer the Agreement for Sale. Soft furnishings, cupboards, furniture and gadges, etc. are not part of the standard specification/amenities/services to be provided. The above mentioned sizes are for a typical floor plan, floors sizes may vay 1. Segment = 10.764 sq. mt = 10.764 sq.

#### SIMPLEX - 4BHK-5T-S-U-T

| CARPET AREA   | 212.90 SQ. M (2291.73 SQ. FT) |         |
|---------------|-------------------------------|---------|
| BALCONY AREA  | 60.96 SQ. M (656.23 SQ. FT)   | TOWER-3 |
| SALEABLE AREA | 395.78 SQ. M (4260.16 SQ. FT) |         |

Note: This does not constitute a legal office. All areas and dimensions are tentative and subject to change fill the final completion of the Project as permissible under applicable laws. This brochure contains artistic impressions and no warranty is expressy or implicitly give interpretation and contains are inclinative, not to scale and are subject to change as may be decided by the Developers of the Developers of the Project will complete any the decided by the Developers of the Developers o

#### SIMPLEX - 4BHK-5T-S-U-T

CARPET AREA
BALCONY &
TERRACE AREA
SALEABLE AREA

212.90 SQ. M (2291.73 SQ. FT)

78.65 SQ. M (846.66 SQ. FT) 407.70 SQ. M (4388.51 SQ. FT) TOWER-3

| UTILITY 1520 155 X 2450 157 X 250 15 | UTILITY ROOM 3100 X 2150 (10 2"XT')    TOOLET   TOOLET | 100.ET Y 8                               | 139 TOLLET 1560 X 2459 170 X 250 170 X |
|--------------------------------------------------------------------------------------------------------------------------------------------------------------------------------------------------------------------------------------------------------------------------------------------------------------------------------------------------------------------------------------------------------------------------------------------------------------------------------------------------------------------------------------------------------------------------------------------------------------------------------------------------------------------------------------------------------------------------------------------------------------------------------------------------------------------------------------------------------------------------------------------------------------------------------------------------------------------------------------------------------------------------------------------------------------------------------------------------------------------------------------------------------------------------------------------------------------------------------------------------------------------------------------------------------------------------------------------------------------------------------------------------------------------------------------------------------------------------------------------------------------------------------------------------------------------------------------------------------------------------------------------------------------------------------------------------------------------------------------------------------------------------------------------------------------------------------------------------------------------------------------------------------------------------------------------------------------------------------------------------------------------------------------------------------------------------------------------------------------------------------|-----------------------------------------------------------------------------------------------------------------------------------------------------------------------------------------------------------------------------------------------------------------------------------------------------------------------------------------------------------------------------------------------------------------------------------------------------------------------------------------------------------------------------------------------------------------------------------------------------------------------------------------------------------------------------------------------------------------------------------------------------------------------------------------------------------------------------------------------------------------------------------------------------------------------------------------------------------------------------------------------------------------------------------------------------------------------------------------------------------------------------------------------------------------------------------------------------------------------------------------------------------------------------------------------------------------------------------------------------------------------------------------------------------------------------------------------------------------------------------------------------------------------------------------------------------------------------------------------------------------------------------------------------------------------------------------------------------------------------------------------------------------------------------------------------------------------------------------------------------------------------------------------------------------------------------------------------------------------------------------------------------------------------------------------------------------------------------------------------------------------------|------------------------------------------|--------------------------------------------------------------------------------------------------------------------------------------------------------------------------------------------------------------------------------------------------------------------------------------------------------------------------------------------------------------------------------------------------------------------------------------------------------------------------------------------------------------------------------------------------------------------------------------------------------------------------------------------------------------------------------------------------------------------------------------------------------------------------------------------------------------------------------------------------------------------------------------------------------------------------------------------------------------------------------------------------------------------------------------------------------------------------------------------------------------------------------------------------------------------------------------------------------------------------------------------------------------------------------------------------------------------------------------------------------------------------------------------------------------------------------------------------------------------------------------------------------------------------------------------------------------------------------------------------------------------------------------------------------------------------------------------------------------------------------------------------------------------------------------------------------------------------------------------------------------------------------------------------------------------------------------------------------------------------------------------------------------------------------------------------------------------------------------------------------------------------------|
| BALCONY<br>1550<br>(5' WIDE)                                                                                                                                                                                                                                                                                                                                                                                                                                                                                                                                                                                                                                                                                                                                                                                                                                                                                                                                                                                                                                                                                                                                                                                                                                                                                                                                                                                                                                                                                                                                                                                                                                                                                                                                                                                                                                                                                                                                                                                                                                                                                                   | BALCONY<br>1550<br>(5' WIDE)                                                                                                                                                                                                                                                                                                                                                                                                                                                                                                                                                                                                                                                                                                                                                                                                                                                                                                                                                                                                                                                                                                                                                                                                                                                                                                                                                                                                                                                                                                                                                                                                                                                                                                                                                                                                                                                                                                                                                                                                                                                                                                | SEDROOM<br>3350 X 4100<br>(10"11"X(4"5") | MBEDROOM © DRESS 3805 X 4100 (125°X13°5') (511°X3'5') (511°X3'5') (511°X3'5') (511°X3'5') (511°X3'5')                                                                                                                                                                                                                                                                                                                                                                                                                                                                                                                                                                                                                                                                                                                                                                                                                                                                                                                                                                                                                                                                                                                                                                                                                                                                                                                                                                                                                                                                                                                                                                                                                                                                                                                                                                                                                                                                                                                                                                                                                          |