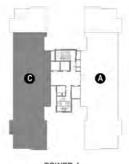

#### TOWER-3

#### CLUSTER LAYOUT

TOWER- 4

Unit Plans

| 3BHK-3T-U-T                                 |                               |             |  |  |
|---------------------------------------------|-------------------------------|-------------|--|--|
| CARPET AREA                                 | 124.78 SQ. M (1343.21 SQ. FT) |             |  |  |
| BALCONY AREA                                | 24.34 SQ. M (262.07 SQ. FT)   | TOWER-1 & 3 |  |  |
| SALEABLE AREA 210.21 SQ. M (2262.66 SQ. FT) |                               |             |  |  |