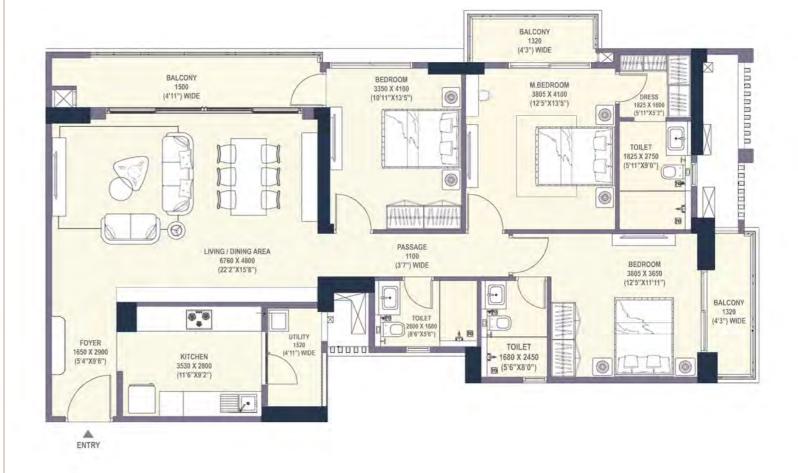

|               | ЗВНК-ЗТ                       |             |
|---------------|-------------------------------|-------------|
| CARPET AREA   | 117.53 SQ. M (1265.18 SQ. FT) |             |
| BALCONY AREA  | 22.78 SQ. M (245.21 SQ. FT)   | TOWER-2 & 4 |
| SALEABLE AREA | 197.20 SQ. M (2122.64 SQ. FT) |             |

Project will comply in any degree of the complete of the compl

Note: This does not constitute a legal offer. All areas and dimensions are tentative and subject to change till the final completion of the Project as permissible under applicable laws. This brockure contains artistic impressions and no warranty is expressly or impliedly given that the completed of evelopement of the Project will comply in any degree with such artists's impression as depicted. All I ayouts, plans, specifications, dimensions, designs, desi