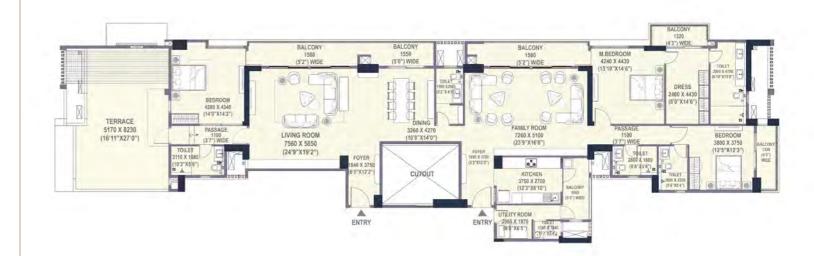

#### SIMPLEX - 4BHK-4T-STUDY-U-T

CARPET AREA
BALCONY &
TERRACE AREA
SALEABLE AREA

212.90 SQ. M (2291.73 SQ. FT)

78.65 SQ. M (846.65 SQ. FT) 407.70 SQ. M (4388.49 SQ. FT) TOWER-1

| TERRACE<br>4750 X 7850<br>(157" X259") | <br>TIME OF STANDY ROOM (18" X18")  FAMILY ROOM (25"10" X18")  FAMILY ROOM (25"10" X18") | FOYER 3450 X 3490 ((113"X11"5") | MITCHEN 3530 X 5550 (11'6"X18'2"  DINING 5785 X 4150 (18'11"X137") | WIDE                                     |                                                              | BEDROOM 33805 X 3650 (12'S"X11'11") |
|----------------------------------------|------------------------------------------------------------------------------------------|---------------------------------|--------------------------------------------------------------------|------------------------------------------|--------------------------------------------------------------|-------------------------------------|
|                                        | BALCONY<br>1550<br>(5'0") WIDE                                                           |                                 | BALCONY<br>1550<br>(5'0") WIDE                                     | BEDROOM<br>3359 X 4100<br>(10711 "X146") | M.BEDROOM<br>3805 X 4100<br>(12'5"X13'5")<br>BALCONY<br>1320 | DIFESS 125.X 1600   S117.XS37       |