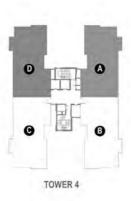

#### CLUSTER LAYOUT

TOWER- 4

Unit Plans

| 3BHK-3T-U-T                                 |                               |             |  |  |
|---------------------------------------------|-------------------------------|-------------|--|--|
| CARPET AREA                                 | 124.78 SQ. M (1343.21 SQ. FT) |             |  |  |
| BALCONY AREA                                | 24.34 SQ. M (262.07 SQ. FT)   | TOWER-1 & 3 |  |  |
| SALEABLE AREA 210.21 SQ. M (2262.66 SQ. FT) |                               |             |  |  |