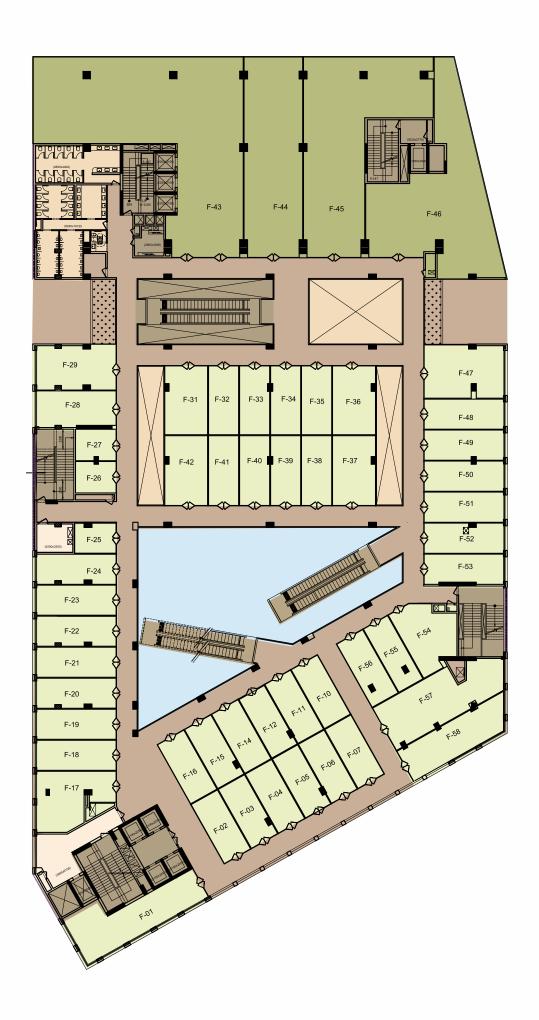

The concept of retail-restaurant-entertainment hybrid at SS Highpoint is intended to capture the increasing share of families' disposable income.

5-SCREEN TOP-OF-THE-CLASS MULTIPLEX
GAMING ZONE AND DEDICATED TODDLERS PLAY AREA
DEDICATED EVENT AREAS

#### THE SMART HUB OF

# BUSINESS

#### **SUITES**









### THE BUSINESS HUB

SS Highpoint offers contemporary business suites with an inspiring range of recreational activities and conveniences to strike the perfect work-life balance and enhance productivity. SS Highpoint gives the flexibility of 'small office, home office' to meet the ever-changing needs of young entrepreneurs and growing businesses.

GRAND DOUBLE HEIGHT LOBBY WITH CONCEIRGE DESK BUSINESS CENTRE FACILITIES

### SITE PLAN



### GROUND FLOOR PLAN



### FIRST FLOOR PLAN



### SECOND FLOOR PLAN





### THIRD FLOOR PLAN



#### FOURTH FLOOR PLAN







### THE SPECIFICATIONS

| FLOORING DETAILS OF<br>VARIOUS PARTS OF THE HOUSE                   | <ul><li>Lobby/Corridors-granite/Vitrified Tiles</li><li>Shops-IPS</li></ul>                                                                                                             |
|---------------------------------------------------------------------|-----------------------------------------------------------------------------------------------------------------------------------------------------------------------------------------|
| WALL FINISHING DETAILS                                              | <ul><li>Shops/offices-single coat of white cement paint</li><li>Lobbies/Corridors-OBD</li></ul>