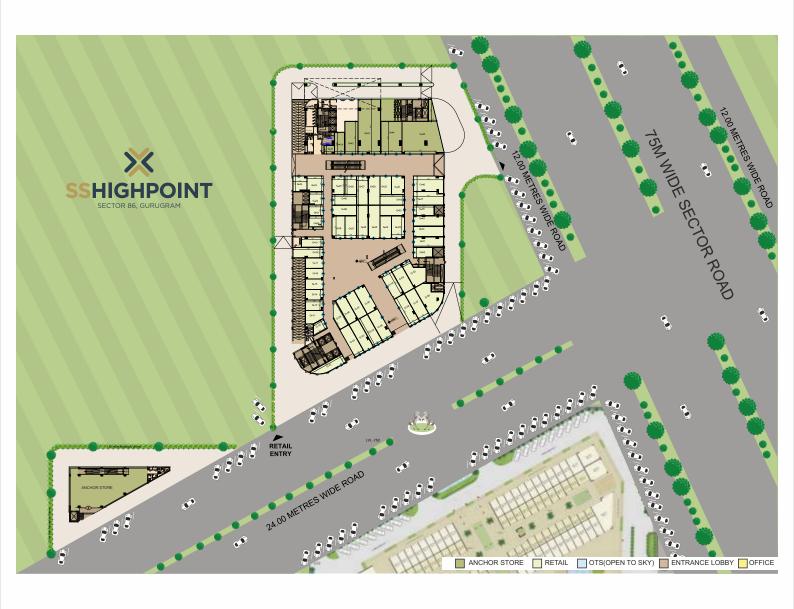

### SITE PLAN

## AT THE CROSSROAD OF PROSPERITY

Built on an intersection and right on the main new sector Road, SS Highpoint in Sector 86 is only a few minutes away from NH-8, central corridor and the affluent sectors 81, 82, 85, 86 & 90.

- > RIGHT on the intersection of 75m+12m, and 24m, wide sector road
- > WALKING distance to 135m. Multi Utility Corridor, which directly connects Dwarka Expressway (NPR) & IMT Manesar
- > DIRECT access from the NH-8 highway via 75m + 12m. wide sector road
- > SURROUNDED by New Gurugram's affluent residential towers in sectors 81, 82, 85, 86 and 90