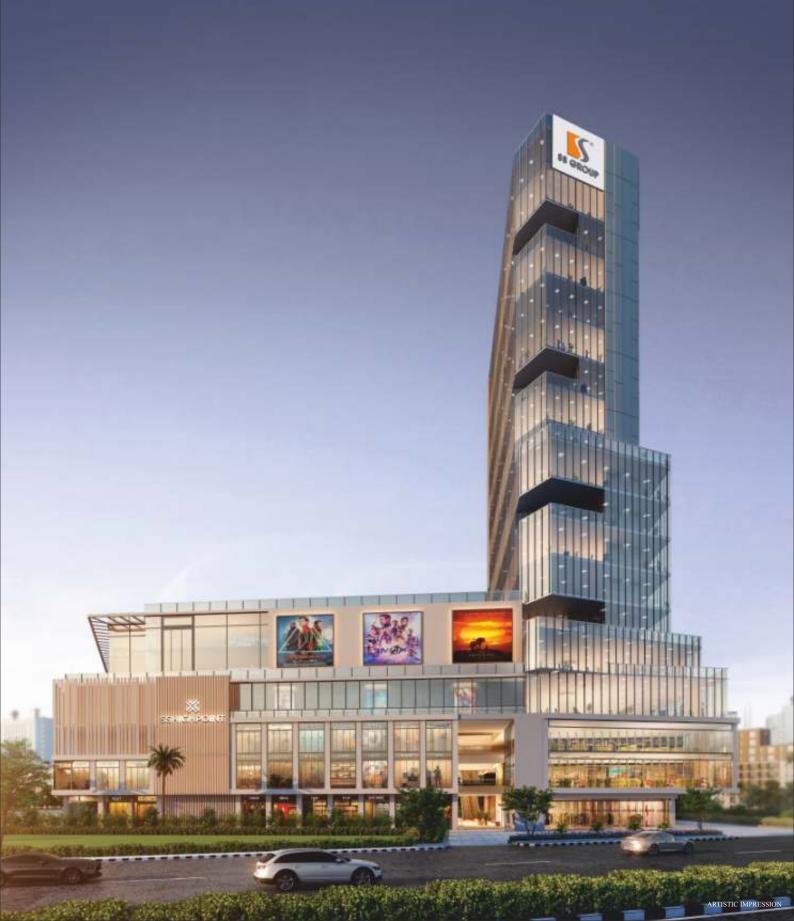

# THE ACTION IS RIGHT AT SS HIGHPOINT

SS Highpoint is conceptualized to be an exemplary mixed-use development with retail, F&B, multiplex and business suites.

Located in Sector 86, right in the heart of New Gurugram, SS Highpoint will be one of its kind neighbourhood shopping and leisure destination.

Right from its high street format with open to the sky feel and all the comforts of a mall; convenient location at a crossroad having access from two sides in a highly dense residential area; landscaped and pleasing hang-out spaces for launch events and mini expositions; well planned ample parking; well thought out mix which is placed as per neat zoning principles; SS Highpoint is where all roads lead for your daily knick-knacks or a shopping day out.

### THE DEVELOPMENT

DEVELOPMENT SPREAD ON 11,356 SQ.M. APPROX. 1.25 LAC SQ.FT. APPROX. (2.806 ACRES)

APPROX.

1.6 LAC SQ.FT.

OF EXCLUSIVE

BUSINESS SPACES

LARGE ATRIUM,
WELL DESIGNATED SPACES
FOR EVENTS & FLEA MARKET,
STALLS, ATM, HELP DESK &
INFORMATION CENTRE

WELL PLACED
MULTIPLE ESCALATORS,
7 PASSENGER ELEVATORS,
AND 2 SERVICE ELEVATORS

MIXED-USE HIGHSTREET RETAIL & BUSINESS SPACES

THREE LEVELS OF SPACIOUS CAR PARKING

WIDE OPEN PASSAGES AND GOOD VISIBILITY TO ALL
RETAIL SPACES. TOTAL AREA
OF 1.7 LAC APPROX. (ONLY RETAIL).
PROMENADE WITH FOUNTAINS AND LANDSCAPING.
DEDICATED FLEA MARKET AREA FOR SHOPPING ON THE GO.