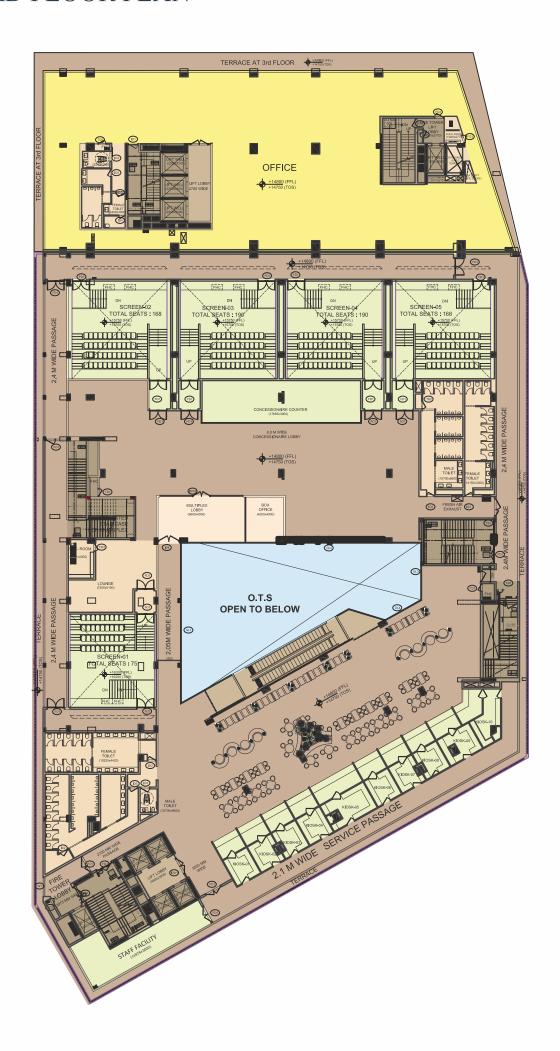

id at SS Highpoint is intended to capture the increasing share of families' disposable income.

5-SCREEN TOP-OF-THE-CLASS MULTIPLEX
GAMING ZONE AND DEDICATED TODDLERS PLAY AREA
DEDICATED EVENT AREAS

#### THE SMART HUB OF

# BUSINESS

#### **SUITES**









### THE BUSINESS HUB

SS Highpoint offers contemporary business suites with an inspiring range of recreational activities and conveniences to strike the perfect work-life balance and enhance productivity. SS Highpoint gives the flexibility of 'small office, home office' to meet the ever-changing needs of young entrepreneurs and growing businesses.

GRAND DOUBLE HEIGHT LOBBY WITH CONCEIRGE DESK BUSINESS CENTRE FACILITIES

### SITE PLAN



### GROUND FLOOR PLAN



### FIRST FLOOR PLAN



### SECOND FLOOR PLAN





### THIRD FLOOR PLAN



#### FOURTH FLOOR PLAN







### THE SPECIFICATIONS

| FLOORING DETAILS OF<br>VARIOUS PARTS OF THE HOUSE                   | <ul><li>Lobby/Corridors-granite/Vitrified Tiles</li><li>Shops-IPS</li></ul>                                                                                                             |
|---------------------------------------------------------------------|-----------------------------------------------------------------------------------------------------------------------------------------------------------------------------------------|
| WALL FINISHING DETAILS                                              | <ul><li>Shops/offices-single coat of white cement paint</li><li>Lobbies/Corridors-OBD</li></ul>