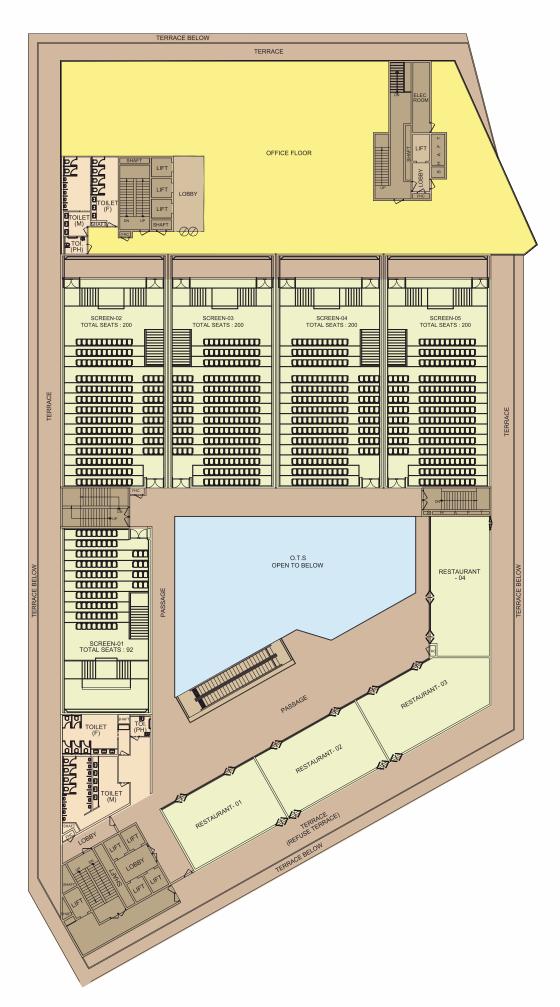

ed to capture the increasing share of families' disposable income.

5-SCREEN TOP-OF-THE-CLASS MULTIPLEX
GAMING ZONE AND DEDICATED TODDLERS PLAY AREA
DEDICATED EVENT AREAS

#### THE SMART HUB OF

# BUSINESS

#### **SUITES**









### THE BUSINESS HUB

SS Highpoint offers contemporary business suites with an inspiring range of recreational activities and conveniences to strike the perfect work-life balance and enhance productivity. SS Highpoint gives the flexibility of 'small office, home office' to meet the ever-changing needs of young entrepreneurs and growing businesses.

GRAND DOUBLE HEIGHT LOBBY WITH CONCEIRGE DESK BUSINESS CENTRE FACILITIES

### SITE PLAN



### GROUND FLOOR PLAN



### FIRST FLOOR PLAN



### SECOND FLOOR PLAN





### THIRD FLOOR PLAN



#### FOURTH FLOOR PLAN







### THE SPECIFICATIONS

| FLOORING DETAILS OF<br>VARIOUS PARTS OF THE HOUSE                   | <ul><li>Lobby/Corridors-granite/Vitrified Tiles</li><li>Shops-IPS</li></ul>                                                                                                             |
|---------------------------------------------------------------------|-----------------------------------------------------------------------------------------------------------------------------------------------------------------------------------------|
| WALL FINISHING DETAILS                                              | <ul><li>Shops/offices-single coat of white cement paint</li><li>Lobbies/Corridors-OBD</li></ul>