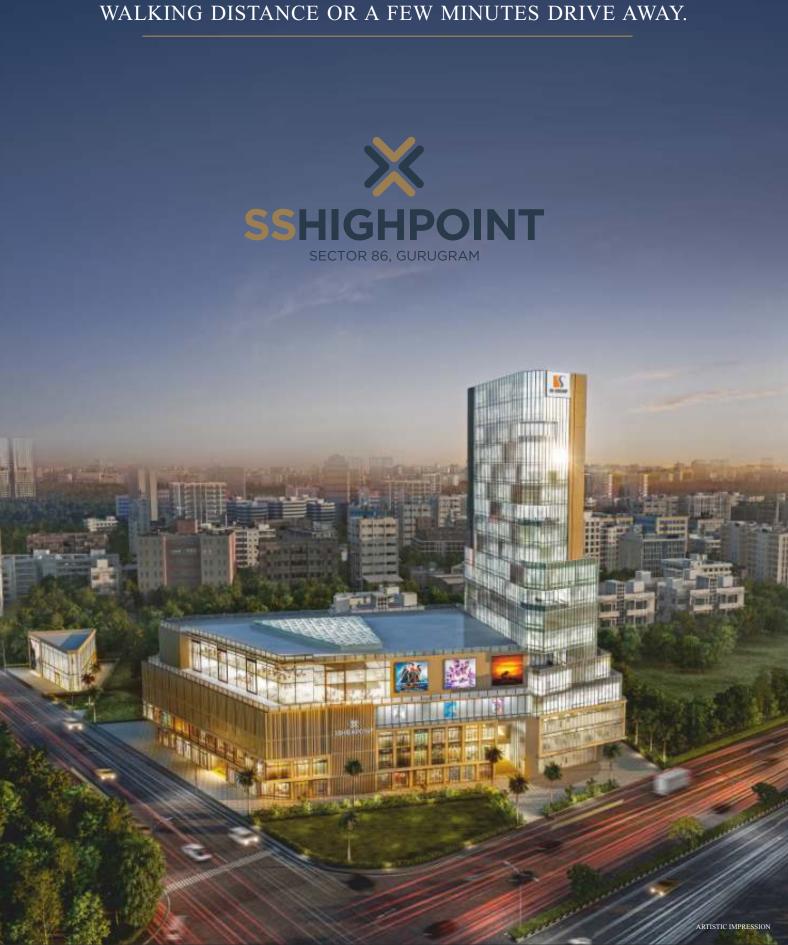

NT**

## AT THE CROSSROAD OF PROSPERITY



Built on an intersection and right on the main new sector Road, SS Highpoint in Sector 86 is only a few minutes away from NH-8, central corridor and the affluent sectors 81, 82, 85, 86 & 90.

With high population density in its vicinity and the fact that it is in walking distance from various selective luxury developments, SS Highpoint with its multiplex will be an in-demand-retail-cum business hub.

- > RIGHT on the intersection of 75m+12m, and 24m, wide sector road
- > WALKING distance to 135m. Multi Utility Corridor, which directly connects Dwarka Expressway (NPR) & IMT Manesar
- > DIRECT access from the NH-8 highway via 75m + 12m. wide sector road
- > SURROUNDED by New Gurugram's affluent residential towers in sectors 81, 82, 85, 86 and 90









### THE DEVELOPMENT



DEVELOPMENT SPREAD ON 11,356 SQ.M. APPROX. 1.25 LAC SQ.FT. APPROX. (2.806 ACRES)



APPROX.

1.6 LAC SQ.FT.

OF EXCLUSIVE

BUSINESS SPACES



LARGE ATRIUM,
WELL DESIGNATED SPACES
FOR EVENTS & FLEA MARKET,
STALLS, ATM, HELP DESK &
INFORMATION CENTRE



WELL PLACED
MULTIPLE ESCALATORS,
7 PASSENGER ELEVATORS,
AND 2 SERVICE ELEVATORS



MIXED-USE HIGHSTREET RETAIL & BUSINESS SPACES



THREE LEVELS OF SPACIOUS CAR PARKING







WIDE OPEN PASSAGES AND GOOD VISIBILITY TO ALL
RETAIL SPACES. TOTAL AREA
OF 1.7 LAC APPROX. (ONLY RETAIL).
PROMENADE WITH FOUNTAINS AND LANDSCAPING.
DEDICATED FLEA MARKET AREA FOR SHOPPING ON THE GO.



## THE ART OF NEIGHBOURHOOD

# SHOPPING









### THE RETAIL EXPERIENCE

SS Highstreet has been conceived as a premium retail destination,