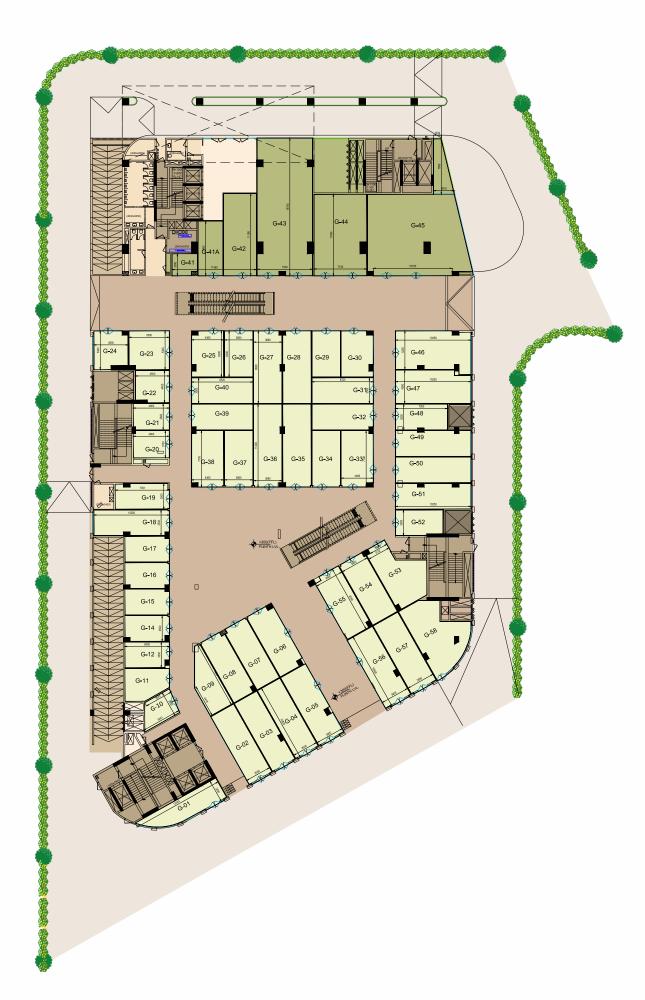

malls and high streets. The concept of retail-restaurant-entertainment hybrid at SS Highpoint is intended to capture the increasing share of families' disposable income.

5-SCREEN TOP-OF-THE-CLASS MULTIPLEX
GAMING ZONE AND DEDICATED TODDLERS PLAY AREA
DEDICATED EVENT AREAS

#### THE SMART HUB OF

# BUSINESS

#### **SUITES**









### THE BUSINESS HUB

SS Highpoint offers contemporary business suites with an inspiring range of recreational activities and conveniences to strike the perfect work-life balance and enhance productivity. SS Highpoint gives the flexibility of 'small office, home office' to meet the ever-changing needs of young entrepreneurs and growing businesses.

GRAND DOUBLE HEIGHT LOBBY WITH CONCEIRGE DESK BUSINESS CENTRE FACILITIES

### SITE PLAN



### GROUND FLOOR PLAN



### FIRST FLOOR PLAN



### SECOND FLOOR PLAN





### THIRD FLOOR PLAN



#### FOURTH FLOOR PLAN







### THE SPECIFICATIONS

| FLOORING DETAILS OF<br>VARIOUS PARTS OF THE HOUSE                   | <ul><li>Lobby/Corridors-granite/Vitrified Tiles</li><li>Shops-IPS</li></ul>                                                                                                             |
|---------------------------------------------------------------------|-----------------------------------------------------------------------------------------------------------------------------------------------------------------------------------------|
| WALL FINISHING DETAILS                                              | <ul><li>Shops/offices-single coat of white cement paint</li><li>Lobbies/Corridors