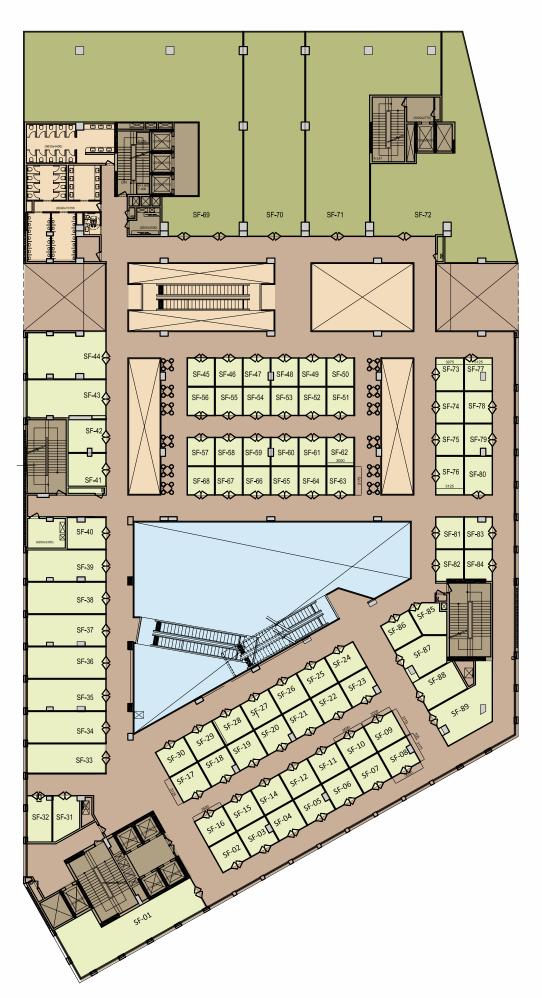

urant-entertainment hybrid at SS Highpoint is intended to capture the increasing share of families' disposable income.

5-SCREEN TOP-OF-THE-CLASS MULTIPLEX
GAMING ZONE AND DEDICATED TODDLERS PLAY AREA
DEDICATED EVENT AREAS

#### THE SMART HUB OF

# BUSINESS

#### **SUITES**









### THE BUSINESS HUB

SS Highpoint offers contemporary business suites with an inspiring range of recreational activities and conveniences to strike the perfect work-life balance and enhance productivity. SS Highpoint gives the flexibility of 'small office, home office' to meet the ever-changing needs of young entrepreneurs and growing businesses.

GRAND DOUBLE HEIGHT LOBBY WITH CONCEIRGE DESK BUSINESS CENTRE FACILITIES

### SITE PLAN



### GROUND FLOOR PLAN



### FIRST FLOOR PLAN



### SECOND FLOOR PLAN





### THIRD FLOOR PLAN



#### FOURTH FLOOR PLAN







### THE SPECIFICATIONS

| FLOORING DETAILS OF<br>VARIOUS PARTS OF THE HOUSE                   | <ul><li>Lobby/Corridors-granite/Vitrified Tiles</li><li>Shops-IPS</li></ul>                                                                                                             |
|---------------------------------------------------------------------|-----------------------------------------------------------------------------------------------------------------------------------------------------------------------------------------|
| WALL FINISHING DETAILS                                              | <ul><li>Shops/offices-single coat of white cement paint</li><li>Lobbies/Corridors-OBD</li></ul>