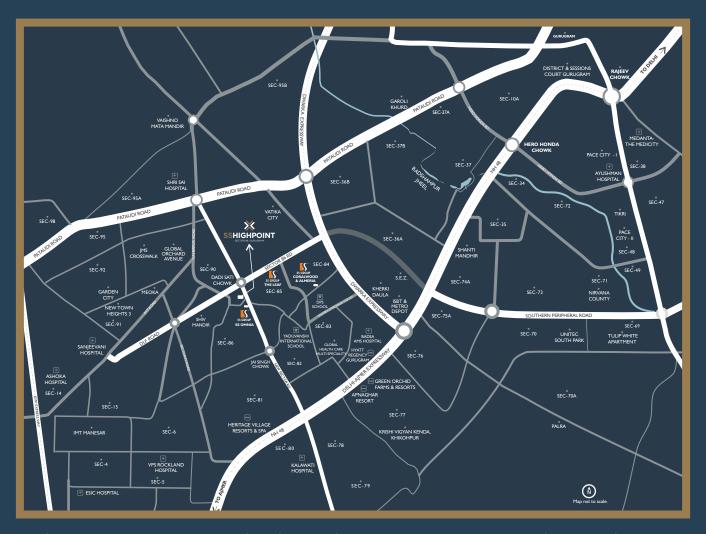

### **#CATCHMENT**

## AT THE CROSSROAD OF PROSPERITY

Built on an intersection and right on the main new sector Road, SS Highpoint in Sector 86 is only a few minutes away from NH-8, central corridor and the affluent sectors 81, 82, 85, 86 & 90.

With high population density in its vicinity and the fact that it is in walking distance from various selective luxury developments, SS Highpoint with its multiplex will be an in-demand-retail-cum business hub.

- > RIGHT on the intersection of 75m+12m, and 24m, wide sector road
- > WALKING distance to 135m. Multi Utility Corridor, which directly connects Dwarka Expressway (NPR) & IMT Manesar
- > DIRECT access from the NH-8 highway via 75m + 12m. wide sector road
- > SURROUNDED by New Gurugram's affluent residential towers in sectors 81, 82, 85, 86 and 90